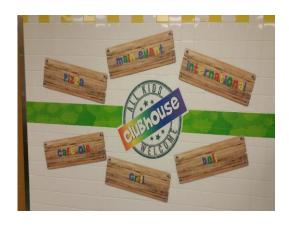

Moving forward together to exceed your expectations

Santa Rosa County Schools in Partnership with Sodexo



## Agenda

- Summer Food Program Recap
- Student Well-Being
- Staff Development
- Future Events





## **Summer Food Program**

|           | <u>2019</u> | <u>2018</u> |
|-----------|-------------|-------------|
| Breakfast | 26,843      | 26247       |
| Lunch     | 35,666      | 41,823      |
| Dinner    | 226         | 00          |
|           | (44 days)   | (44 days)   |

We provided meals to 33 locations throughout the county.

Unable to expand program due to new regulation on mobile site.

Waiting on new bus.



### **Student Well Being**



#### **Milton High**





**Chorizo Sausage Pizza with Chipotle Lime Sauce** 

New decor

### **Student Well Being**







**Adventure Line and Deli Line** 

### **Student Well Being**





# **Student Well Being**Staff Professional Development







**Summer Leadership training** 

# **Student Well Being**Staff Professional Development