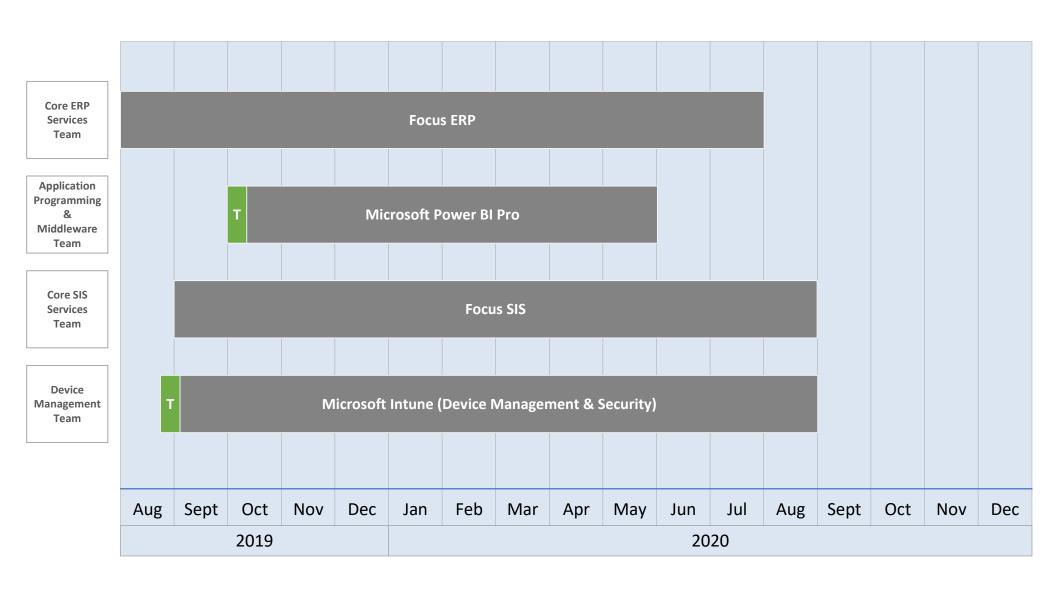

erations Integration Specialist I     |
| Taylor, Cody     | Comp Prog/Sys Analyst I         | Modernize Job Description; Range Increase | Operations Analyst I                    |
| Koehler, Mikhy   | Network Systems Eng Asst        | Modernize Job Description; Range Increase | Senior Enterprise Network Administrator |
| Wallace, Ricky   | Network Support Technician      | TBD                                       | Network Support Technician              |
| TBD              | n/a                             | New Position                              | Enterprise Network Administrator        |
| Welch, Chuck     | Comp Support Supervisor         | Modernize Job Description; Range Increase | Technical Support Manager               |

### **DP/Finance Reorganization** – *Major Projects*