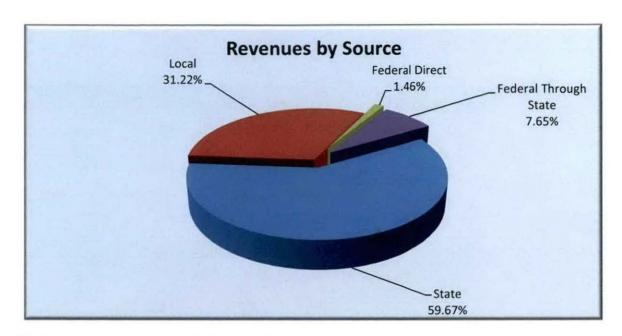

| For the Fiscal Year Ended June 30, 2019                       |                   | Fund 100       |
|---------------------------------------------------------------|-------------------|----------------|
| REVENUES                                                      | Account<br>Number |                |
| Federal Direct:                                               | Tramoer           |                |
| Federal Impact, Current Operations                            | 3121              | 882,930.86     |
| Reserve Officers Training Corps (ROTC)                        | 3191              |                |
| Miscellaneous Federal Direct                                  | 3199              | 992 070 94     |
| Total Federal Direct Federal Through State and Local:         | 3100              | 882,930.86     |
| Medicaid                                                      | 3202              | 1,723,748.22   |
| National Forest Funds                                         | 3255              |                |
| Federal Through Local                                         | 3280              |                |
| Miscellaneous Federal Through State                           | 3299              | 47.99          |
| Total Federal Through State and Local                         | 3200              | 1,723,796.21   |
| State:<br>Florida Education Finance Program (FEFP)            | 3310              | 122,719,169.00 |
| Workforce Development                                         | 3315              | 2,150,901.00   |
| Workforce Development Capitalization Incentive Grant          | 3316              |                |
| Workforce Education Performance Incentive                     | 3317              | 45,371.00      |
| Adults with Disabilities                                      | 3318              |                |
| CO&DS Withheld for Administrative Expenditure                 | 3323              | 15,919.26      |
| Diagnostic and Learning Resources Centers                     | 3335              |                |
| Sales Tax Distribution (s. 212.20(6)(d)6.a., F.S.)            | 3341              |                |
| State Forest Funds                                            | 3342              | 22.217.22      |
| State License Tax                                             | 3343              | 32,219.29      |
| District Discretionary Lottery Funds  Categorical Programs:   | 3344              | 94,224.00      |
| Class Size Reduction Operating Funds                          | 3355              | 29,888,638.00  |
| Florida School Recognition Funds                              | 3361              | 882,682.00     |
| Voluntary Prekindergarten Program                             | 3371              | 460,628.07     |
| Preschool Projects                                            | 3372              |                |
| Other State:                                                  |                   |                |
| Reading Programs                                              | 3373              |                |
| Full-Service Schools Program State Through Local              | 3378<br>3380      |                |
| Other Miscellaneous State Revenues                            | 3399              | 4,519,326.97   |
| Total State                                                   | 3300              | 160,809,078.59 |
| Local:                                                        |                   |                |
| District School Taxes                                         | 3411              | 50,388,335.18  |
| Tax Redemptions                                               | 3421              |                |
| Payment in Lieu of Taxes                                      | 3422              |                |
| Excess Fees                                                   | 3423              |                |
| Tuition<br>Rent                                               | 3424<br>3425      | 40,625.00      |
| Interest on Investments                                       | 3431              | 1.015.067.75   |
| Gain on Sale of Investments                                   | 3432              |                |
| Net Increase (Decrease) in Fair Value of Investments          | 3433              |                |
| Gifts, Grants and Bequests                                    | 3440              | 2,000.00       |
| Student Fees:                                                 |                   |                |
| Adult General Education Course Fees                           | 3461              | 16,533.50      |
| Postsec Career Cert-Appl Tech Diploma Course Fees             | 3462              | 334,287.67     |
| Continuing Workforce Education Course Fees                    | 3463              | 20,892.98      |
| Capital Improvement Fees Postsecondary Lab Fees               | 3464<br>3465      | 20,892.90      |
| Lifelong Learning Fees                                        | 3466              |                |
| GED® Testing Fees                                             | 3467              |                |
| Financial Aid Fees                                            | 3468              | 41,785 94      |
| Other Student Fees                                            | 3469              | 388,525.15     |
| Other Fees:                                                   |                   |                |
| Preschool Program Fees                                        | 3471              | 59,625.00      |
| Prekindergarten Early Intervention Fees                       | 3472              |                |
| School-Age Child Care Fees                                    | 3473              | 1,986,493.80   |
| Other Schools, Courses and Classes Fees  Miscellaneous Local: | 3479              | 699.00         |
| Bus Fees                                                      | 3491              |                |
| Transportation Services Rendered for School Activities        | 3492              | 199,507.56     |
| Sale of Junk                                                  | 3493              | 54,849.3       |
| Receipt of Federal Indirect Cost Rate                         | 3494              | 583,053.50     |
| Other Miscellaneous Local Sources                             | 3495              | 555,078.40     |
| Impact Fees                                                   | 3496              |                |
| Refunds of Prior Year's Expenditures                          | 3497              | 3,250.72       |
| Collections for Lost, Damaged and Sold Textbooks              | 3498              | 6,680 89       |
| Receipt of Food Service Indirect Costs                        | 3499              | 150,000.00     |
| Total Local                                                   | 3400              | 55,847,291.41  |