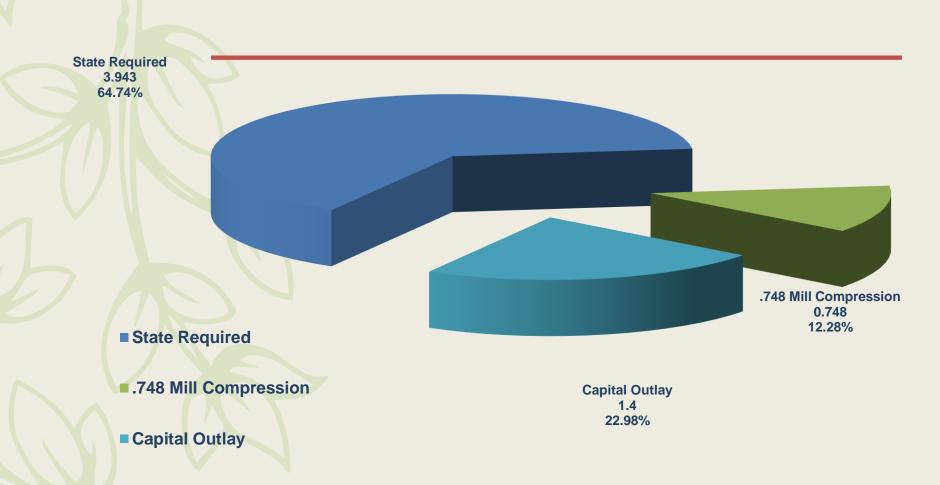

#### Santa Rosa County School District Proposed/Tentative Budget 2019-2020 Proposed Property Tax Effect

| Type of Tax Millage         | Tax Millage 2018-2019 | Tax Millage<br>2019-2020 | DIFFERENCE  | %<br>CHANGE |
|-----------------------------|-----------------------|--------------------------|-------------|-------------|
| Required Local Effort       | 4.151                 | 3.943                    | -0.208      | -5.01%      |
| <b>Board Option</b>         | 0.748                 | 0.748                    | 0.000       | 0.00%       |
| Total Operating             | 4.899                 | 4.691                    | -0.208      | -4.25%      |
| Capital Outlay              | 1.400                 | 1.400                    | 0.000       | 0.00%       |
| Total Millage               | 6.299                 | 6.091                    | -0.208      | -3.30%      |
| Total Required by the State | 4.151                 | 3.943                    | -0.208      | -5.01%      |
| <b>Total Board Option</b>   | 2.148                 | 2.148                    | 0.000       | 0.00%       |
| Actual Tax Roll Amount      | 10,655,143,028        | 11,565,397,685           | 910,254,657 | 8.54%       |
| Value of 1/10 Mill \$       | 1,022,894 \$          | 1,110,278 \$             | 87,384      | 8.54%       |

### Santa Rosa County School District Proposed/Tentative Budget FY 2019-2020

Millage Rate Breakdown--2019-2020