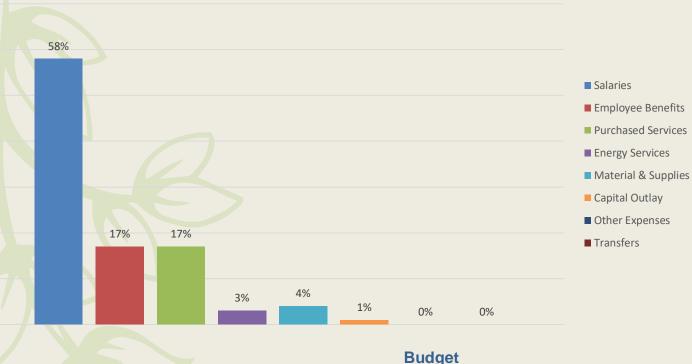

#### Total Budgeted Expenses – Operating Budget Only

Salaries
Employee Benefits
Other
Total Operating Budget

2019-2020 \$136,097,161 \$ 39,775,947 \$ 59,780,080 \$235,653,188