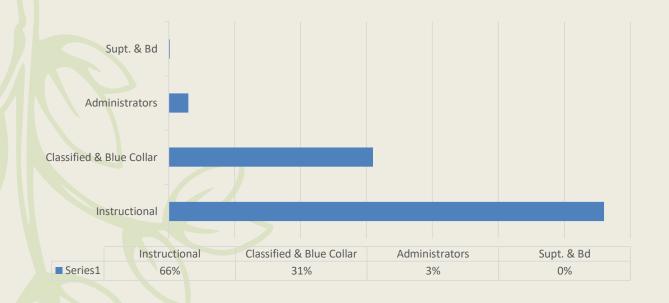

#### Santa Rosa County School District Numbers of Employees Budgeted 2019-2020 Includes all Budget Parts

| Full Time Equivalent                       | 2018-2019 | 2019-2020 | Increase   |
|--------------------------------------------|-----------|-----------|------------|
|                                            | A.I       | A.II      | (5)        |
|                                            | Allocated | Allocated | (Decrease) |
| Instructional                              | 2,069     | 2,094     | 25         |
| Supt. & Board                              | 6         | 6         | 0          |
| Classified & Blue Collar                   | 968       | 1015      | 47         |
| Admin.(Principals, Asst. Princ., District) | 96        | 96        | 0          |
| Total                                      | 3,139     | 3,211     | 72         |