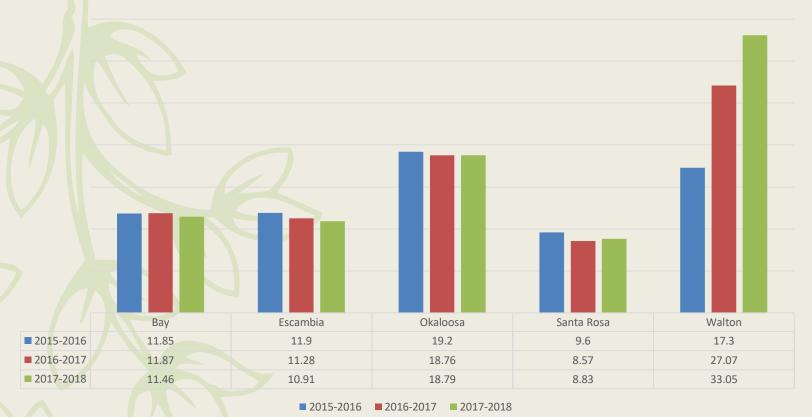

#### Santa Rosa County School District Proposed/Tentative Budget 2019-2020 Budgeted Fuel and Electricity History

**■** 2015-2016 **■** 2016-2017 **■** 2017-2018