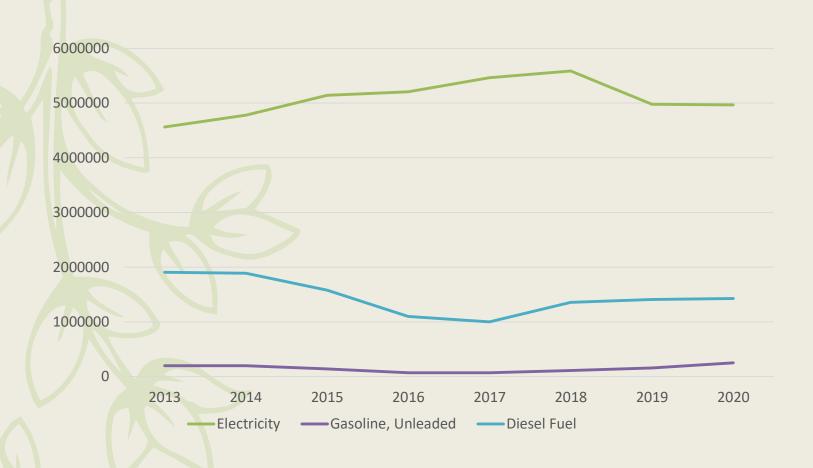

#### Santa Rosa County School District Proposed/Tentative Budget 2019-2020 Budgeted Fuel and Electricity History

**■** 2015-2016 **■** 2016-2017 **■** 2017-2018