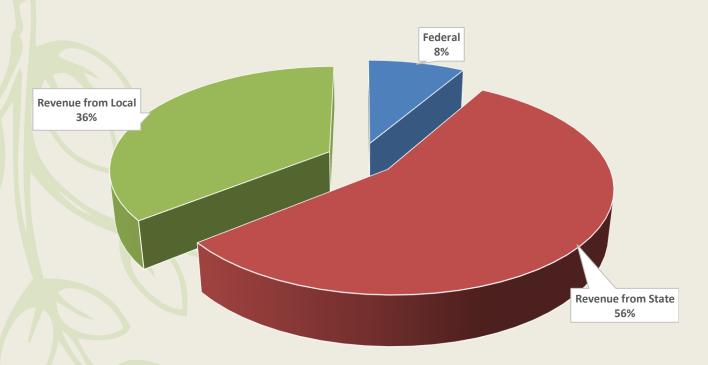

# Santa Rosa County School District Budgeted Revenue Proposed/Tentative Budget 2019-2020 Revenue by Type – Total Budget

|                    | FY 2019-2020   |
|--------------------|----------------|
| Federal            | \$ 24,814,147  |
| Revenue from State | \$ 164,923,821 |
| Revenue from Local | \$ 105,994,369 |
| Total              | \$ 295,732,337 |