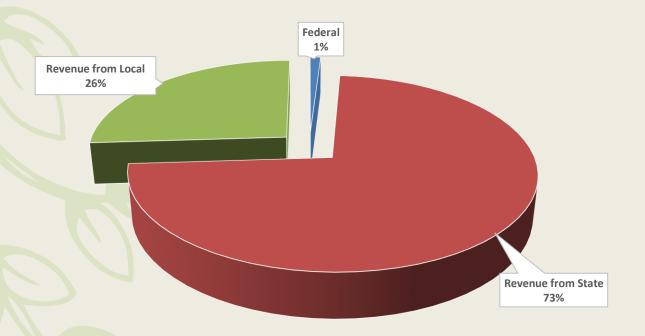

# Santa Rosa County School District Budgeted Revenue Proposed/Tentative Budget 2019-2020 Revenue by Type – Operating Only

|                    | FY 2019-2020  |
|--------------------|---------------|
| Federal            | \$ 2,550,048  |
| Revenue from State | \$164,091,794 |
| Revenue from Local | \$ 57,275,929 |
| Total              | \$223,917,771 |