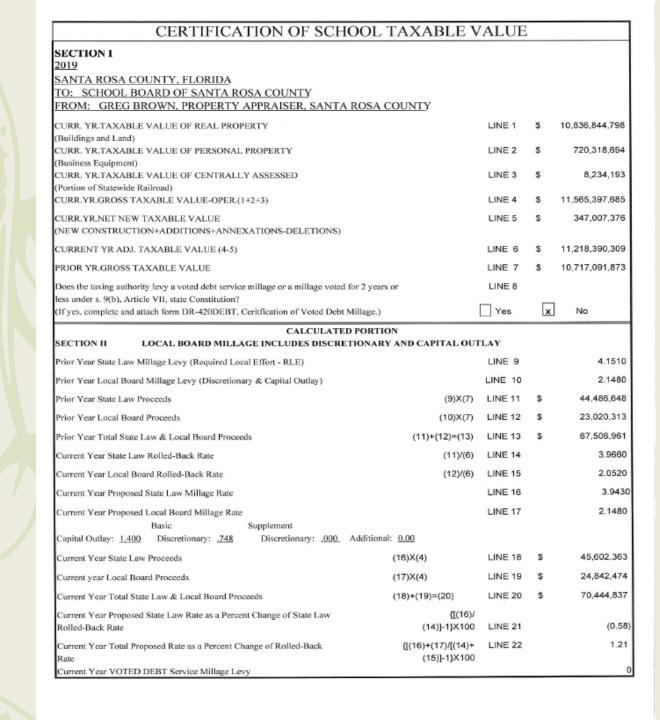

#### Santa Rosa County School District Proposed/Tentative Budget 2019-2020 Proposed Property Tax Effect

| Type of Tax Millage         | Tax Millage 2018-2019 | Tax Millage<br>2019-2020 | DIFFERENCE  | %<br>CHANGE |
|-----------------------------|-----------------------|--------------------------|-------------|-------------|
| Required Local Effort       | 4.151                 | 3.943                    | -0.208      | -5.01%      |
| <b>Board Option</b>         | 0.748                 | 0.748                    | 0.000       | 0.00%       |
| Total Operating             | 4.899                 | 4.691                    | -0.208      | -4.25%      |
| Capital Outlay              | 1.400                 | 1.400                    | 0.000       | 0.00%       |
| Total Millage               | 6.299                 | 6.091                    | -0.208      | -3.30%      |
| Total Required by the State | 4.151                 | 3.943                    | -0.208      | -5.01%      |
| <b>Total Board Option</b>   | 2.148                 | 2.148                    | 0.000       | 0.00%       |
| Actual Tax Roll Amount      | 10,655,143,028        | 11,565,397,685           | 910,254,657 | 8.54%       |
| Value of 1/10 Mill \$       | 1,022,894 \$          | 1,110,278 \$             | 87,384      | 8.54%       |