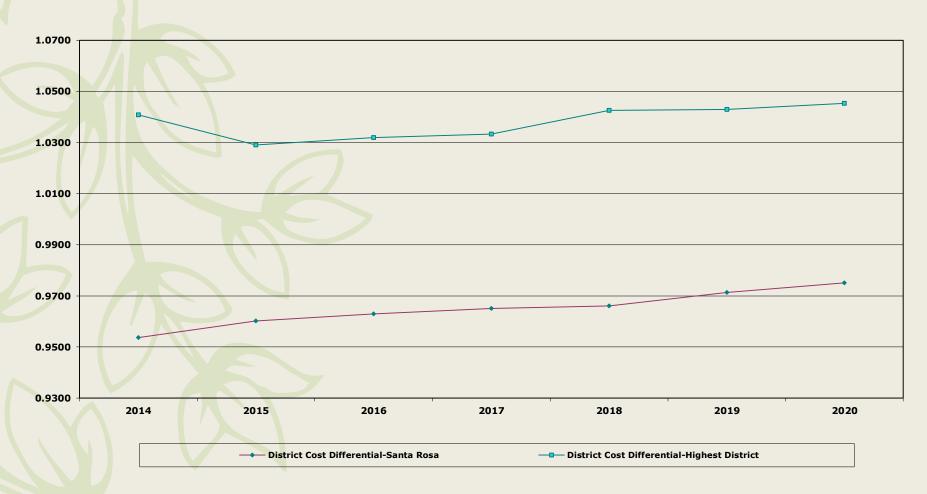

# Santa Rosa School District Proposed/Tentative Budget 2019-2020 District Cost Differential (Cost of Living Factor)