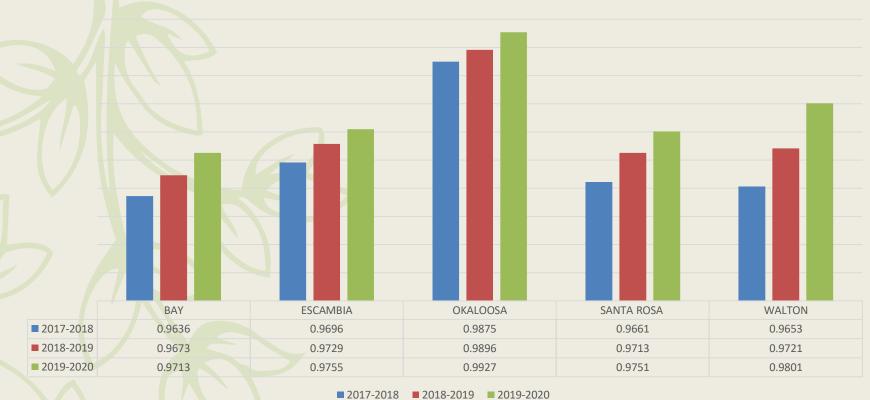

# Santa Rosa County School District Comparison of Santa Rosa's funding per student to other school districts for 2019-2020

|                   |        | 2019-2020        |       | 2019-2020                 |        | 2019-2020        |
|-------------------|--------|------------------|-------|---------------------------|--------|------------------|
|                   | S      | State & Local    |       | Diff. from Santa          |        | Santa Rosa UFTE  |
|                   | Fu     | nds per UFTE     |       | Rosa per UFTE             |        | 28,358.90        |
|                   |        |                  |       |                           |        | times Diff./UFTE |
| Santa Rosa        | \$     | 7,548.89         | \$    | -                         | \$     | -                |
| Escambia          | \$     | 7,580.95         | \$    | 32.06                     | \$     | 909,186.33       |
| Okaloosa          | \$     | 7,700.67         | \$    | 151.78                    | \$     | 4,304,313.84     |
| Walton            | \$     | 8,306.44         | \$    | 757.55                    | \$     | 21,483,284.70    |
| Bay               | \$     | 7,678.29         | \$    | 129.40                    | \$     | 3,669,641.66     |
| Monroe            | \$     | 10,031.94        | \$    | 2,483.05                  | \$     | 70,416,566.65    |
| Osceola           | \$     | 7,362.30         | \$    | (186.59)                  | \$     | (5,291,487.15)   |
| State Total       | \$     | 7,676.87         | \$    | 127.98                    | \$     | 3,629,372.02     |
|                   |        |                  |       |                           |        |                  |
| % Difference from | om Hig | hest per UFTE    | to lo | owest                     |        | 36.26            |
| % Difference from | om Oka | aloosa per UFT   | E to  | Santa Rosa                |        | 2.01             |
| % Difference from | om Wa  | Iton per UFTE to | o Sa  | inta Rosa                 |        | 10.04            |
| % Difference from | om Esc | ambia per UFT    | E to  | Santa Rosa                |        | 0.42             |
|                   |        |                  |       |                           |        |                  |
| Santa Rosa is fu  | unded  | 52nd out of 67   | cour  | nties as of the 2019-2020 | 2nd ca | alc.             |
| Santa Rosa was    | funde  | ed 52nd out of 6 | 7 cc  | ounties for 2018-2019.    |        |                  |