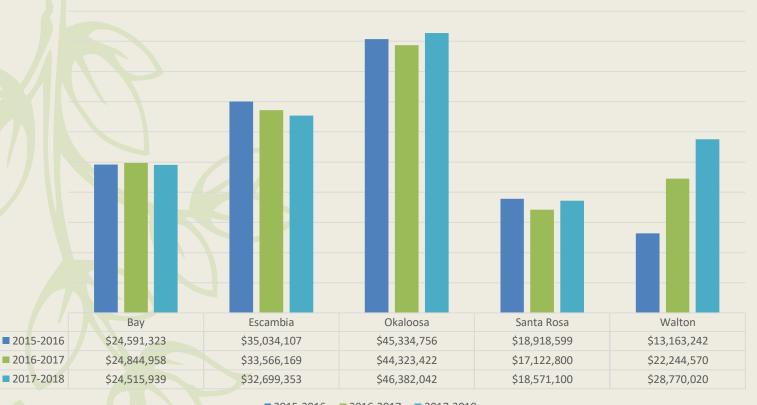

#### Santa Rosa County School District Proposed/Tentative Budget 2019-2020 Budgeted Fuel and Electricity History

**■** 2015-2016 **■** 2016-2017 **■** 2017-2018