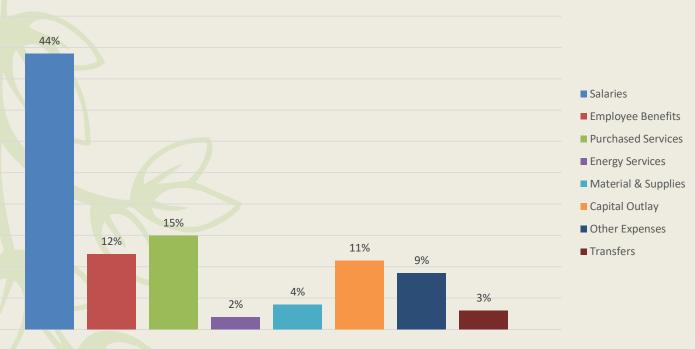

#### Total Budgeted Expenses - All Budget Parts

Salaries Employee Benefits Other Total All Budgets Budget 2018-2019 \$145,997,860 \$ 40,868,968 \$147,962,268 \$334,829,096