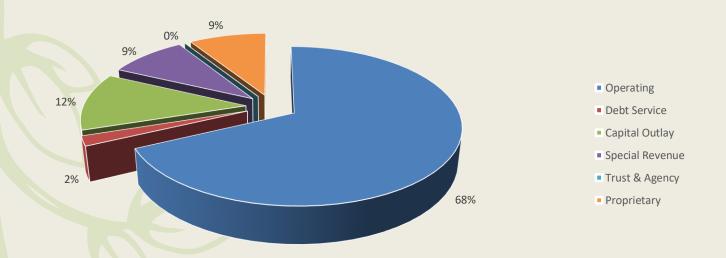

#### Santa Rosa County School District Total Available Budget by Fund Type Proposed/Tentative Budget 2019-2020

| Total Available               |
|-------------------------------|
| Operating                     |
| <b>Debt Service</b>           |
| Capital Outlay                |
| Special Revenue               |
| Proprietary                   |
| Trust & Agency                |
|                               |
| <b>Total Budget-All Parts</b> |

|    | 2018-2019   | 2019-2020         | Inc/(Dec)         | % Change |
|----|-------------|-------------------|-------------------|----------|
| \$ | 256,528,145 | \$<br>257,269,646 | \$<br>741,501     | 0.29%    |
| \$ | 10,939,774  | \$<br>9,468,240   | \$<br>(1,471,534) | -13.45%  |
| \$ | 48,696,875  | \$<br>45,110,525  | \$<br>(3,586,350) | -7.36%   |
| \$ | 35,105,796  | \$<br>32,997,876  | \$<br>(2,107,920) | -6.00%   |
| \$ | 29,375,501  | \$<br>32,465,987  | \$<br>3,090,486   | 10.52%   |
| \$ | 485,032     | \$<br>545,220     | \$<br>60,188      | 12.41%   |
|    |             |                   |                   |          |
| \$ | 381,131,123 | \$<br>377,857,494 | \$<br>(3,273,629) | -0.86%   |