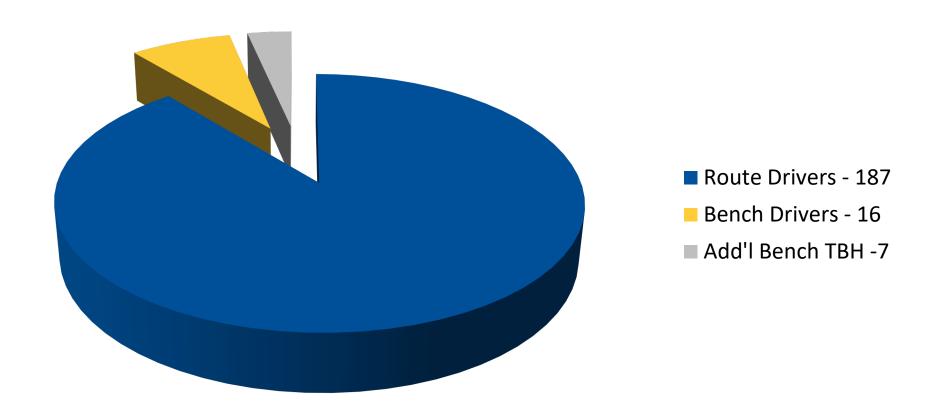

#### OPERATIONS: STAFFING

|                 | Milton & North End | Pace | Navarre & Gulf Breeze | Total Santa Rosa<br>County |
|-----------------|--------------------|------|-----------------------|----------------------------|
| Regular Routes  | 61                 | 44   | 61                    | 167                        |
| ESE Routes      | 15                 | 8    | 12                    | 34                         |
| Total Routes    | 76                 | 52   | 73                    | 201                        |
|                 |                    |      |                       |                            |
| Open Routes     | 0                  | 4    | 1                     | 5                          |
| Bench Drivers   | 2                  | 7    | 3                     | 12                         |
|                 |                    |      |                       |                            |
| Monitors        | 17                 | 10   | 13                    | 40                         |
|                 |                    |      |                       |                            |
| County Drivers  | 14                 | 3    | 13                    | 30                         |
| County Monitors | 1                  | 0    | 1                     | 2                          |

### OPERATIONS: STAFFING