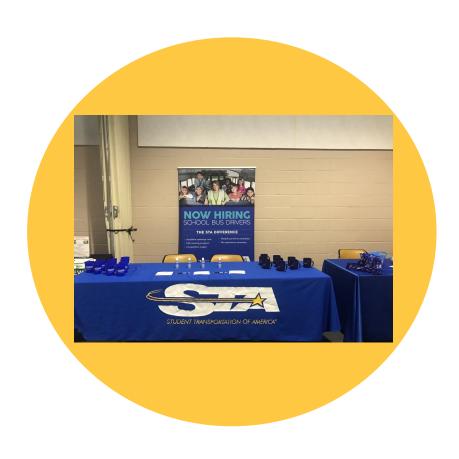

#### RECRUITING UPDATE

- On-going online campaigns with ZipRecruiter and Indeed.com
- In-person CAREER FAIR (pictured)
- Pipeline of recruits in training
  - » 6 candidates in Classroom & BTW
  - » 4 scheduled to begin March 11, 2019
- CDL Prep scheduled for new candidates

#### RECRUITING UPDATE

## NOW HIRING SCHOOL BUS DRIVERS

Obtain your CDL in as little as 6 weeks.

Bring your kids to work with you!

Schedule your interview today!

APPLY TODAY! STICAREERS.COM