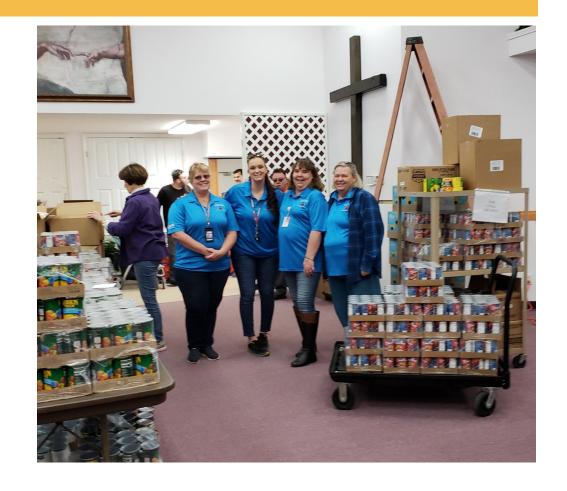

#### COMMUNITY OUTREACH

#### **JANUARY 2019**

Central School ESE Students help with the food drive in the Allentown / Chumuckla community.

When the Central Homecoming was scheduled on the same day as the food drive, our employees stepped up to lend a helping hand.

From Left to Right:
Vicky Wolfe, Hannah Corbit,
Shannon Cross, Claudia Williams
(George Ling in back)