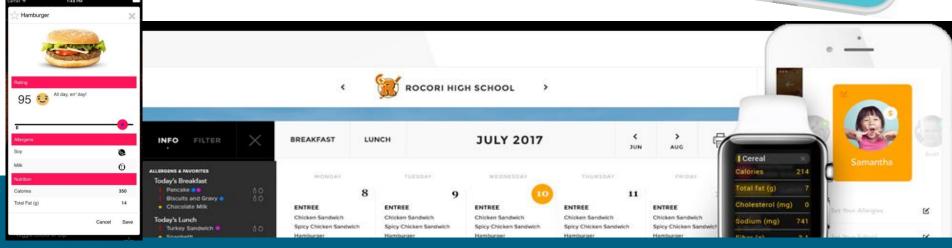

#### **MealViewer**

#### Digital Display Menu Boards

Split Screen
Technology
Student Pics,
Video Clips,
Meal Menus
with 100's of
preloaded, still
and animated
backgrounds

Daily Meal Menus with Nutritional Information Listed for each Menu Item

Live feeds from ESPN, weather channel, etc. can also appear

Important School
Announcements can scroll along the
bottom of the Screen

### **Other Perks**

- **✓** Website Integration
- ✓ iPhone & Android App
- **✓ Modernized USDA menu boards**
- ✓ Analytical data provided on student / parent feedback
- **✓** Email Automation to Parents
- **✓ PDF Resources for Parents & School Website**