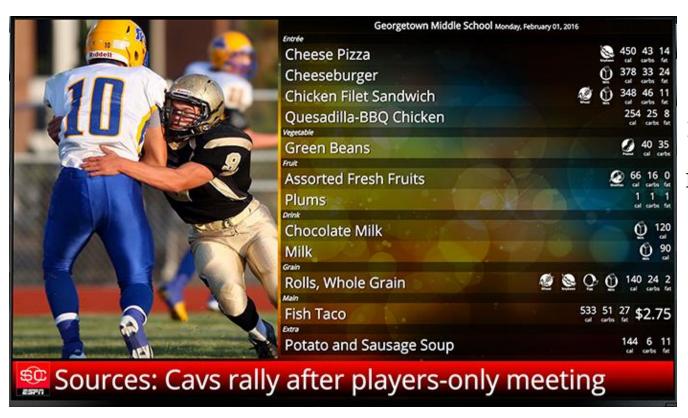

#### Digital Display Menu Boards

Split Screen
Technology
Student Pics,
Video Clips,
Meal Menus
with 100's of
preloaded, still
and animated
backgrounds

Daily Meal Menus with Nutritional Information Listed for each Menu Item

Live feeds from ESPN, weather channel, etc. can also appear

Important School
Announcements can scroll along the
bottom of the Screen