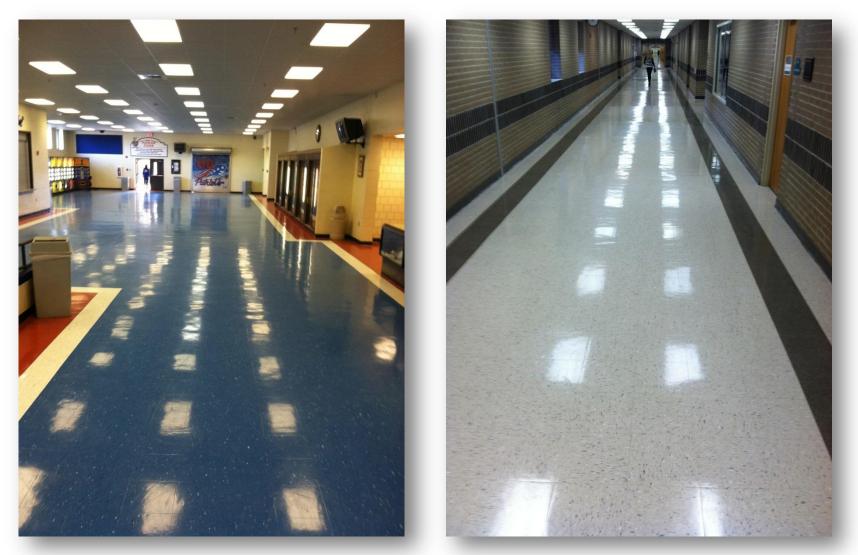

## **Top Scrub/Wax**

## **Previous Quarter Activity**

- Top scrub and wax VCT floors
  - Common areas such as cafeteria and hallways
- Hood vents are cleaned at high schools (grease)
- Winter grounds clean up
- Nominated Santa Rosa employee of the year