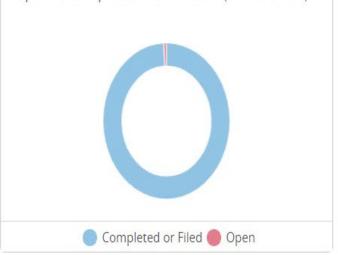

# ABM® Building Value

Inspections and Work Orders

# of Inspections

135

Average Inspection Score

93.04

Open vs Completed Work Orders (Donut Chart)