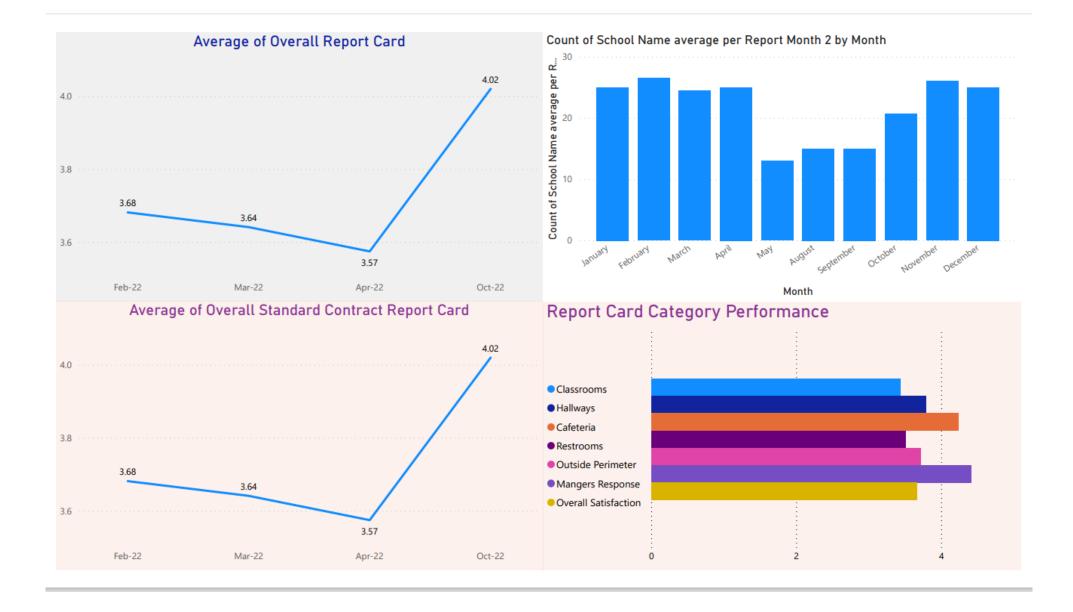

| 0     |

<sup>\*</sup> FTE = Full time positions vacant

### Santa Rosa Custodial Staffing/Recruiting

- Current Custodial Staffing is: 93%
- Vacancies addressed by staff overtime and recruitment efforts

### Team Member Referrals

• Using team member referral program to incentivize existing employees to refer quality friends and family for employment.

### Recruitment Efforts

- PSC Milton Job Fair October 4th
- PSC Gulf Breeze Job Fair October 5<sup>th</sup>
- PSC Adult Class engagements October 12<sup>th</sup> and November 4<sup>th</sup>







### Average Pay Rates

- October 2022: 23,660.46 hours \$12.67 avg pay rate
- April 2022: 20,229.16 hours \$12.16 avg pay rate
- October 2021: 23,697.63 hours \$11.83 avg pay rate

# **Trashcans Donation**



# ABM Building Value

Report Card



# ABM® Building Value

Inspections and Work Orders

# of Inspections

135

Average Inspection Score

93.04

Open vs Completed Work Orders (Donut Chart)







# Floor Care

## **Oriole Beach Elementary**

### **Before**



### **After**



# Floor Care

# **Pace High School**

### **Before**



### After



# Floor Care

# Milton High School

### Before



### After



# ABM Building Value

Clean Schools of the Month



### **September**



East Bay K-8

### **October**



T. R. Jackson Pre-K

# THANK YOU

# **Questions/Comments**