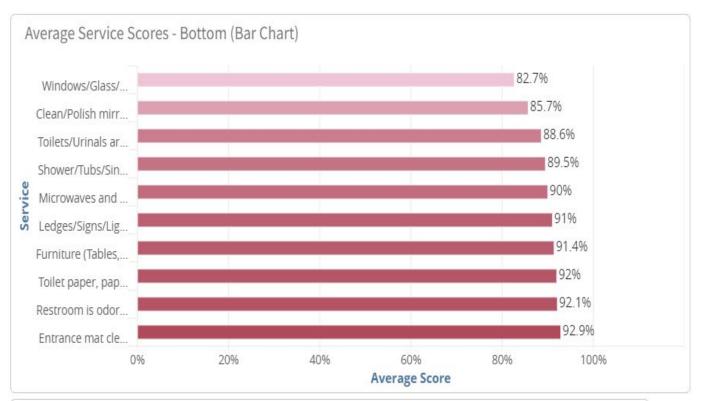

ressed by staff overtime and recruitment efforts

### Team Member Referrals

• Using team member referral program to incentivize existing employees to refer quality friends and family for employment.

### Recruitment Efforts

- PSC Milton Job Fair October 4th
- PSC Gulf Breeze Job Fair October 5<sup>th</sup>
- PSC Adult Class engagements October 12<sup>th</sup> and November 4<sup>th</sup>







### Average Pay Rates

- October 2022: 23,660.46 hours \$12.67 avg pay rate
- April 2022: 20,229.16 hours \$12.16 avg pay rate
- October 2021: 23,697.63 hours \$11.83 avg pay rate

# **Trashcans Donation**



# ABM Building Value

Report Card



# ABM® Building Value

Inspections and Work Orders

# of Inspections

135

Average Inspection Score

93.04

Open vs Completed Work Orders (Donut Chart)







# Floor Care

## **Oriole Beach Elementary**

### **Before**



### **After**



# Floor Care

# **Pace High School**

### **Before**



### After



# Floor Care

# Milton High School

### Before



### After



# ABM Building Value

Clean Schools of the Month



### **September**



East Bay K-8

### **October**



T. R. Jackson Pre-K

# THANK YOU

# **Questions/Comments**