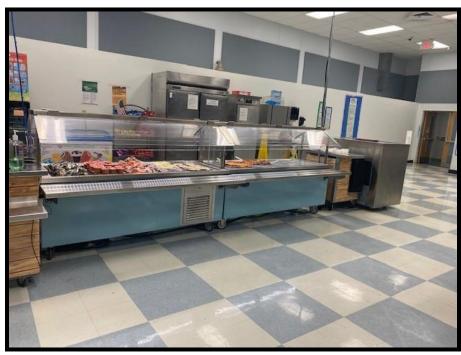

#### What's Coming Soon...

Pea Ridge Elementary temporary serving line

Oriole Beach Elementary temporary serving line