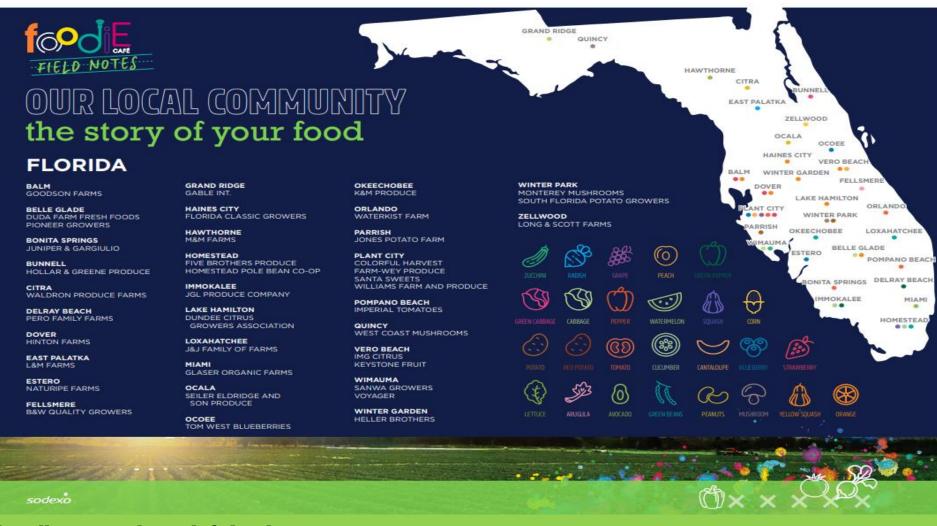

#### **Keeping it Local**

Locally grown through federal resources: Cabbage, Cucumbers, Green Bell Peppers, Sweet Potatoes, Squash