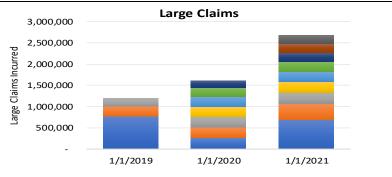

| Large Claims Incurred        |          |          |          |
|------------------------------|----------|----------|----------|
| Period (12 months beginning) | 7/1/2021 | 7/1/2020 | 7/1/2019 |
|                              | 684,392  | 264,747  | 764,046  |
|                              | 380,285  | 250,615  | 242,105  |
|                              | 272,395  | 247,290  | 187,203  |
|                              | 248,880  | 237,794  |          |
|                              | 240,946  | 226,153  |          |
|                              | 227,491  | 218,054  |          |
|                              | 221,997  | 166,316  |          |
|                              | 220,199  | 165,578  |          |
|                              | 206,427  |          |          |
|                              | 199,256  |          |          |
|                              |          |          |          |