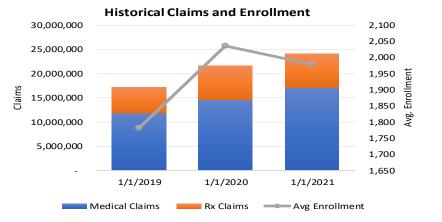

### **Claims: Projected and Historical**

| Projection date                                             | 1/1/2023   |
|-------------------------------------------------------------|------------|
| Projected claims below pooling point - per capita per month | 710.24     |
| Projected claims below pooling point - Total                | 26,015,284 |

| 7/1/2021   | 7/1/2020                         | 7/1/2019                                                    |
|------------|----------------------------------|-------------------------------------------------------------|
| 1,979      | 2,037                            | 1,782                                                       |
| 17,094,082 | 14,643,120                       | 11,829,159                                                  |
| 6,991,744  | 6,998,764                        | 5,345,519                                                   |
| 24,085,826 | 21,641,884                       | 17,174,678                                                  |
|            | 1,979<br>17,094,082<br>6,991,744 | 1,979 2,037<br>17,094,082 14,643,120<br>6,991,744 6,998,764 |