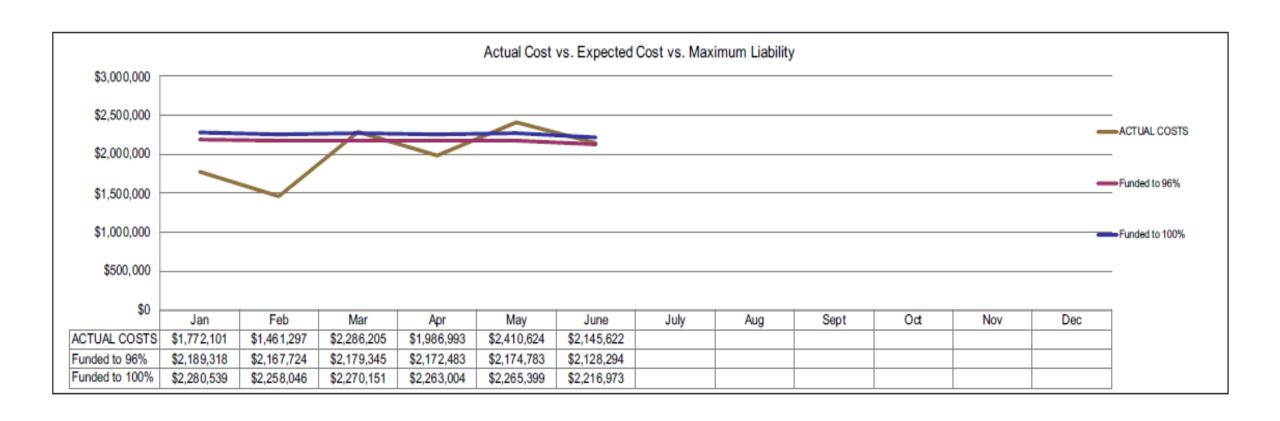

### School Board Meeting Agenda July 28th, 2022

- Utilization through June 2022
- Review of Preliminary Stop Loss Audit
- Discussion on Health & Wellness

|           | ACTUAL COSTS |                      |                   |                        |                     | Funded to 96%      |                    | Funded to 100% |                  | Funding Loss Ratio    |                  |                     |                       |                   |               |
|-----------|--------------|----------------------|-------------------|------------------------|---------------------|--------------------|--------------------|----------------|------------------|-----------------------|------------------|---------------------|-----------------------|-------------------|---------------|
|           | ASO<br>Fee   | Stop Loss<br>Premium | Capitation<br>Fee | Medical<br>Paid Claims | Drug<br>Paid Claims | Specific<br>Claims | Net<br>Paid Claims | Total<br>Costs | Funding<br>Costs | Surplus/<br>(Deficit) | Maximum<br>Costs | Surplus/<br>Deficit | Monthly<br>Attachment | YTD<br>Attachment | Loss<br>Ratio |
| Jan       | \$84,079     | \$164,893            | \$4,785           | \$1,303,368            | \$214,976           | \$0                | \$1,518,344        | \$1,772,101    | \$2,189,318      | \$417,217             | \$2,280,539      | \$508,438           | \$2,026,782           | \$2,026,782       | 78%           |
| Feb       | \$81,770     | \$164,223            | \$4,743           | \$824,194              | \$386,366           | \$0                | \$1,210,560        | \$1,461,297    | \$2,167,724      | \$706,427             | \$2,258,046      | \$796,749           | \$2,007,309           | \$4,034,091       | 65%           |
| Mar       | \$83,082     | \$164,893            | \$4,769           | \$1,369,339            | \$689,924           | \$25,801           | \$2,033,462        | \$2,286,205    | \$2,179,345      | \$106,860             | \$2,270,151      | \$16,054            | \$2,017,408           | \$6,051,498       | 101%          |
| Apr       | \$83,311     | \$156,409            | \$4,793           | \$1,387,723            | \$368,921           | \$14,165           | \$1,742,479        | \$1,986,993    | \$2,172,483      | \$185,491             | \$2,263,004      | \$276,011           | \$2,018,490           | \$8,069,988       | 88%           |
| May       | \$83,506     | \$154,437            | \$4,801           | \$1,713,753            | \$470,066           | \$15,939           | \$2,167,879        | \$2,410,624    | \$2,174,783      | \$235,841             | \$2,265,399      | \$145,225           | \$2,022,655           | \$10,092,643      | 106%          |
| June      | \$81,662     | \$155,106            | \$4,726           | \$1,306,319            | \$600,734           | \$2,925            | \$1,904,128        | \$2,145,622    | \$2,128,294      | \$17,328              | \$2,216,973      | \$71,351            | \$1,975,479           | \$12,068,122      | 97%           |
| July      |              |                      |                   |                        |                     |                    |                    |                |                  |                       |                  |                     |                       |                   |               |
| Aug       |              |                      |                   |                        |                     |                    |                    |                |                  |                       |                  |                     |                       |                   |               |
| Sept      |              |                      |                   |                        |                     |                    |                    |                |                  |                       |                  |                     |                       |                   |               |
| Oct       |              |                      |                   |                        |                     |                    |                    |                |                  |                       |                  |                     |                       |                   |               |
| Nov       |              |                      |                   |                        |                     |                    |                    |                |                  |                       |                  |                     |                       |                   |               |
| Dec       |              |                      |                   |                        |                     |                    |                    |                |                  |                       |                  |                     |                       |                   |               |
| Avg/Total | \$497,410    | \$959,961            | \$28,619          | \$7,904,696            | \$2,730,986         | \$58,831           | \$10,576,852       | \$12,062,841   | \$13,011,947     | \$949,105             | \$13,554,111     | \$1,491,270         | \$12,068,122          |                   | 89%           |