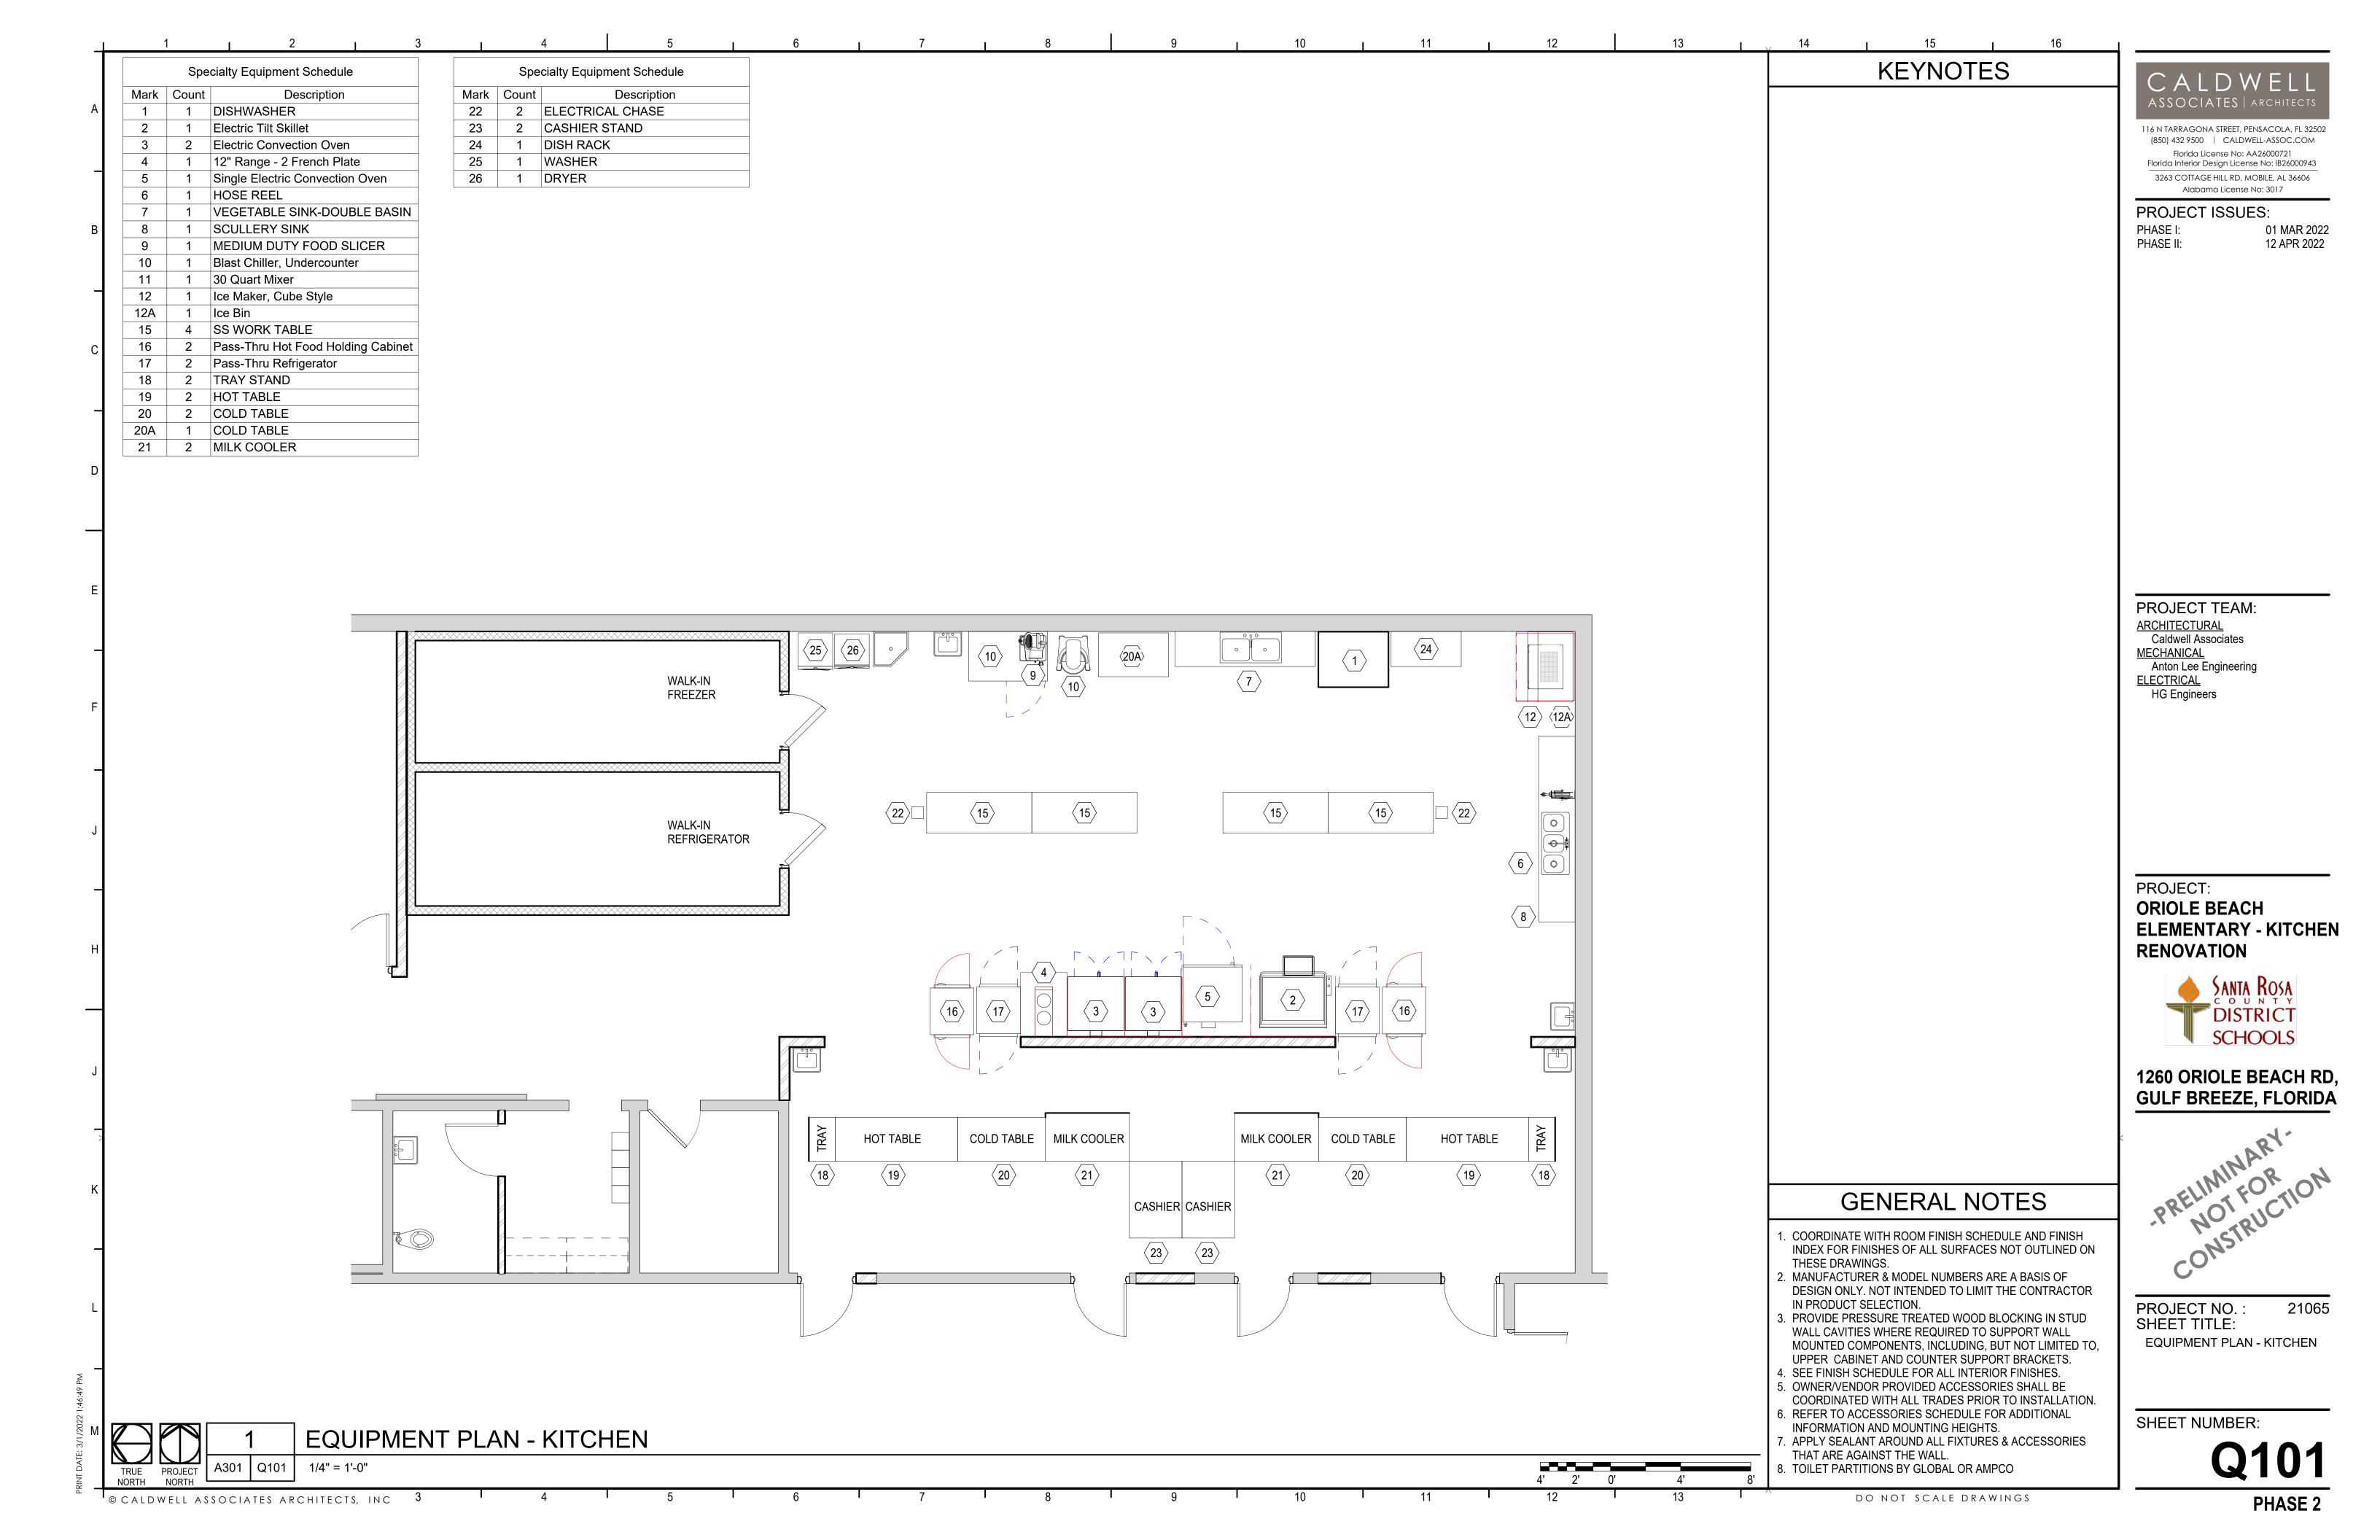

NOT TO SCALE

| INDEX OF DRAWINGS |                                   |               |
|-------------------|-----------------------------------|---------------|
| SHEET<br>NO.      | SHEET NAME                        | ISSUE<br>DATE |
| GENERAL           |                                   |               |
| G001              | COVER SHEET                       |               |
| DEMOLITION        |                                   |               |
| D101              | DEMOLITION FLOOR PLAN             |               |
| ARCHITECTURAL     |                                   |               |
| A101              | NEW WORK FLOOR PLAN               |               |
| EQUIPMENT         |                                   |               |
| Q101              | EQUIPMENT PLAN - KITCHEN          |               |
| PLUMBING          |                                   |               |
| P201              | PLUMBING DEMOLITION PLAN          |               |
| P301              | PLUMBING PLAN - SANITARY AND VENT |               |
| P302              | PLUMBING PLAN - DOMESTIC WATER    |               |
| MECHANICAL        |                                   |               |
| M101              | MECHANICAL PLAN                   |               |
| M201              | MECHANICAL DEMOLITION PLAN        |               |
| M301              | MECHANICAL PLAN                   |               |