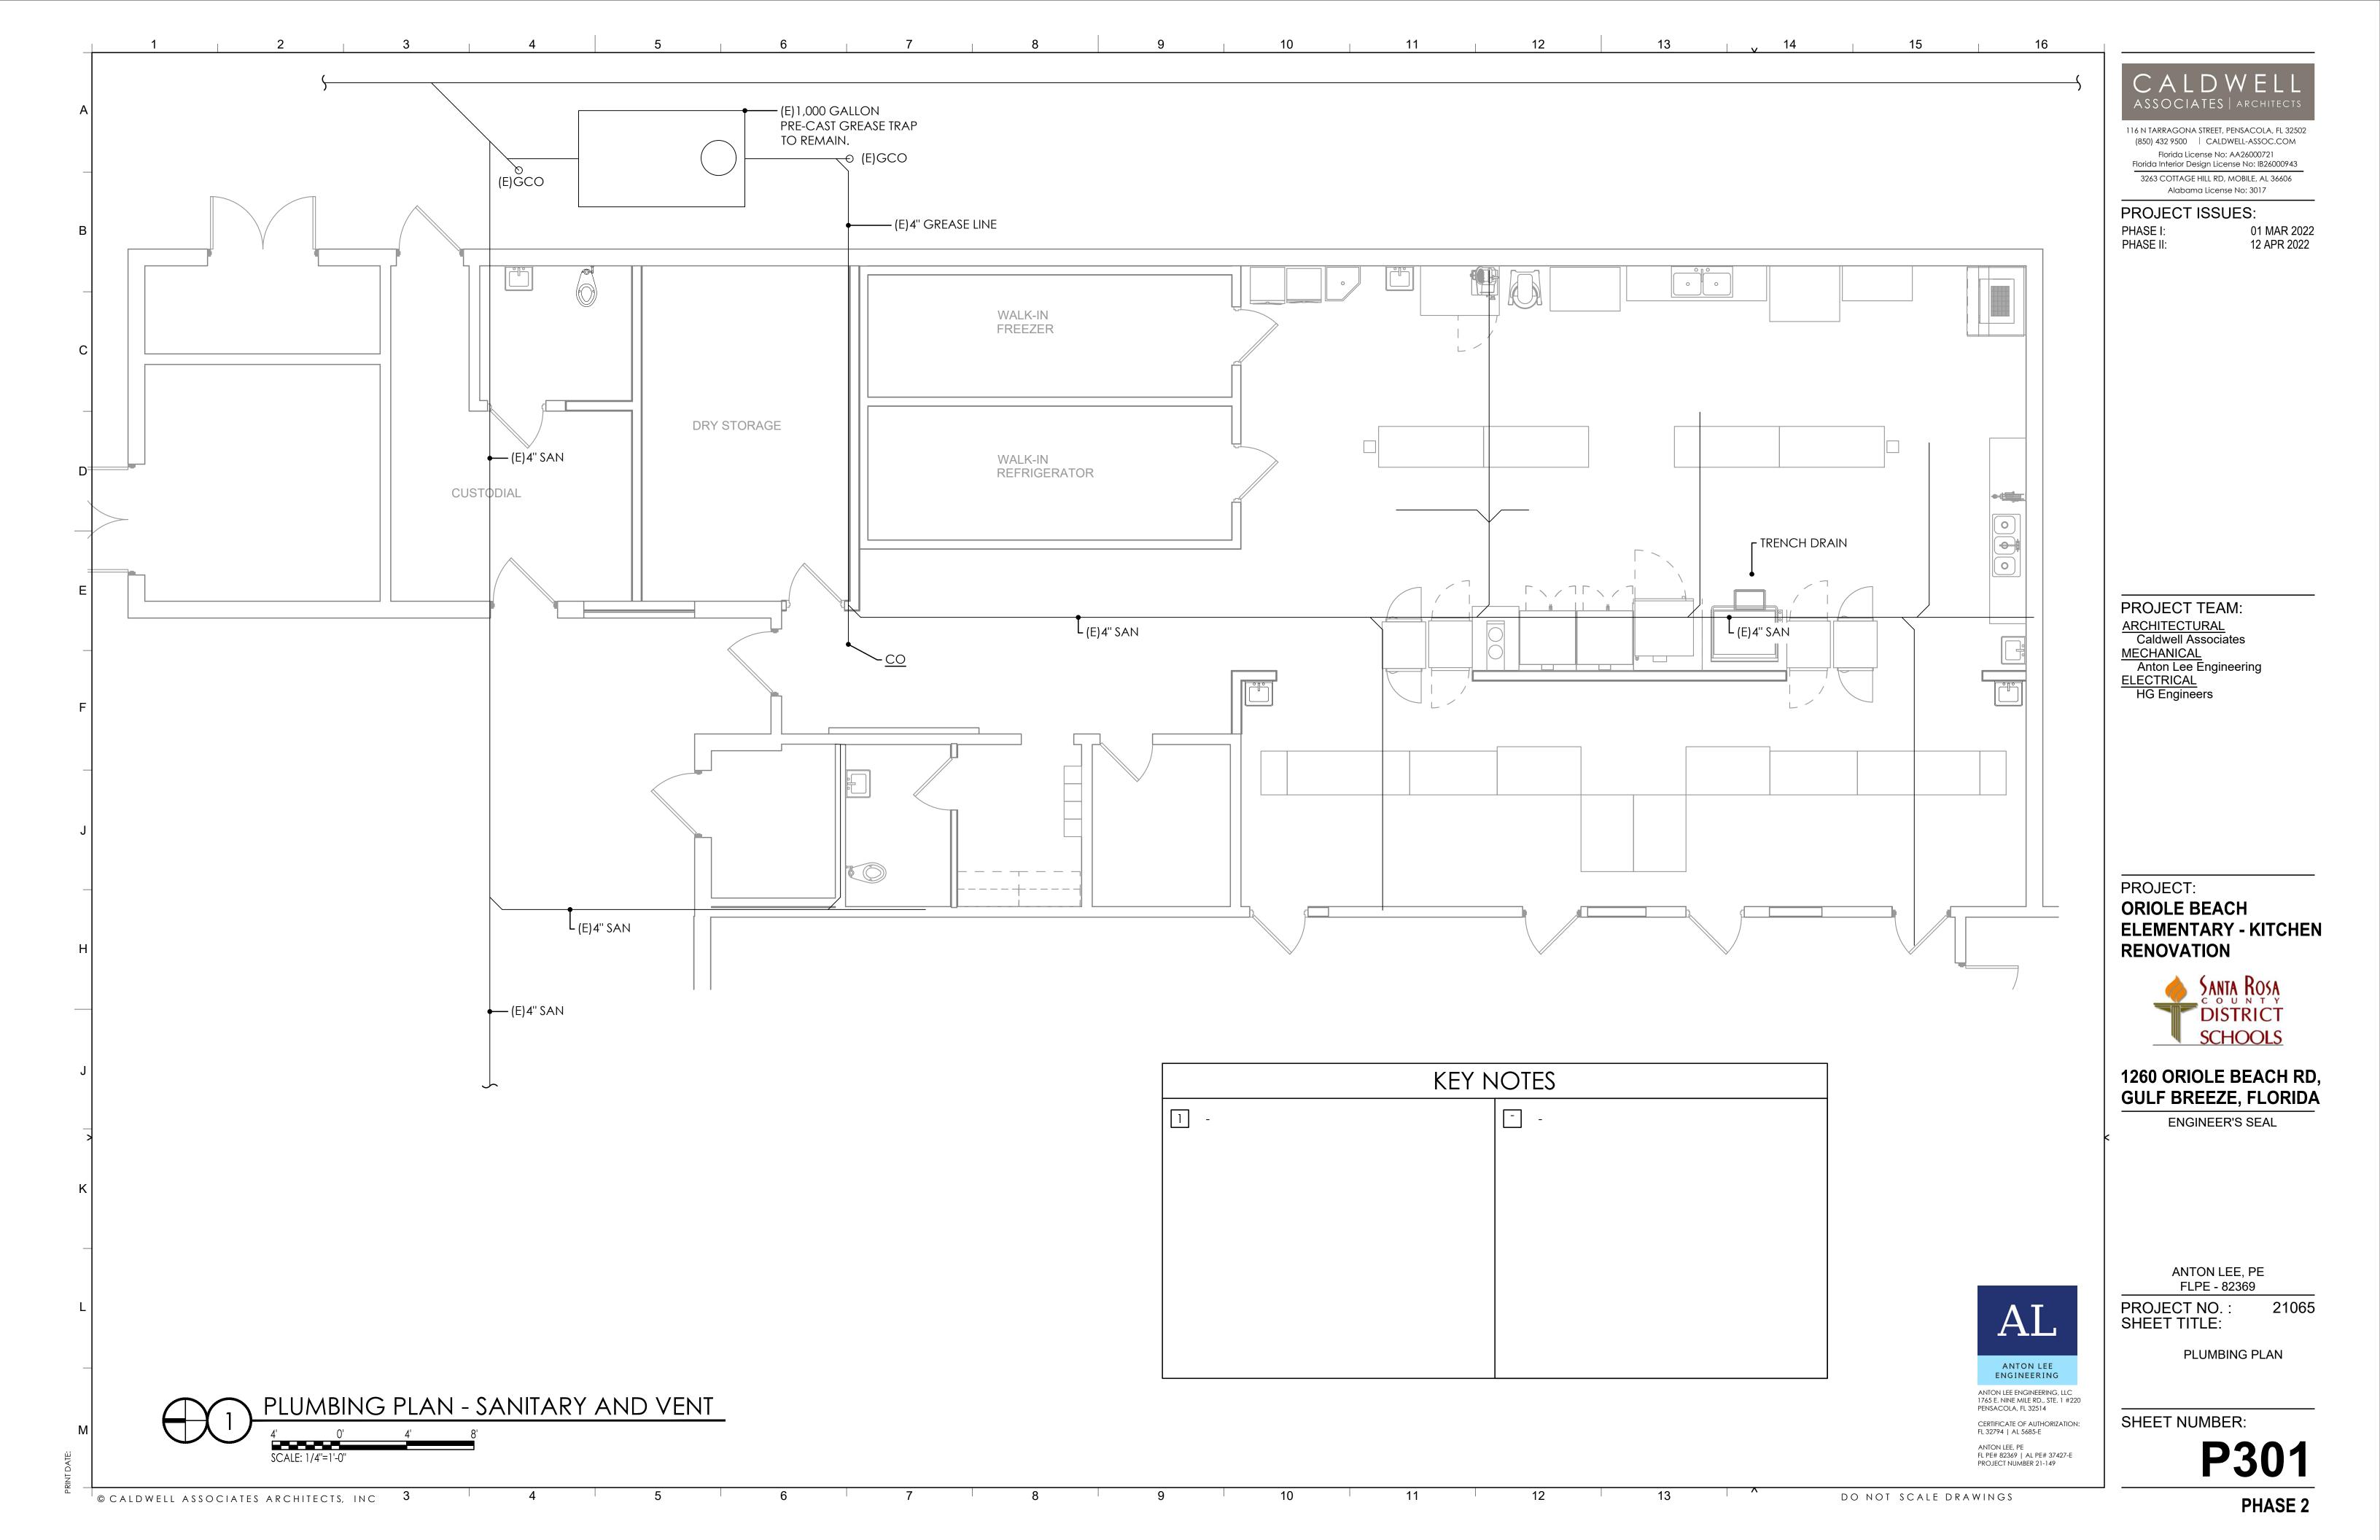

NOT TO SCALE

| INDEX OF DRAWINGS |                                   |               |
|-------------------|-----------------------------------|---------------|
| SHEET<br>NO.      | SHEET NAME                        | ISSUE<br>DATE |
| GENERAL           |                                   |               |
| G001              | COVER SHEET                       |               |
| DEMOLITION        |                                   |               |
| D101              | DEMOLITION FLOOR PLAN             |               |
| ARCHITECTURAL     |                                   |               |
| A101              | NEW WORK FLOOR PLAN               |               |
| EQUIPMENT         |                                   |               |
| Q101              | EQUIPMENT PLAN - KITCHEN          |               |
| PLUMBING          |                                   |               |
| P201              | PLUMBING DEMOLITION PLAN          |               |
| P301              | PLUMBING PLAN - SANITARY AND VENT |               |
| P302              | PLUMBING PLAN - DOMESTIC WATER    |               |
| MECHANICAL        |                                   |               |
| M101              | MECHANICAL PLAN                   |               |
| M201              | MECHANICAL DEMOLITION PLAN        |               |
| M301              | MECHANICAL PLAN                   |               |