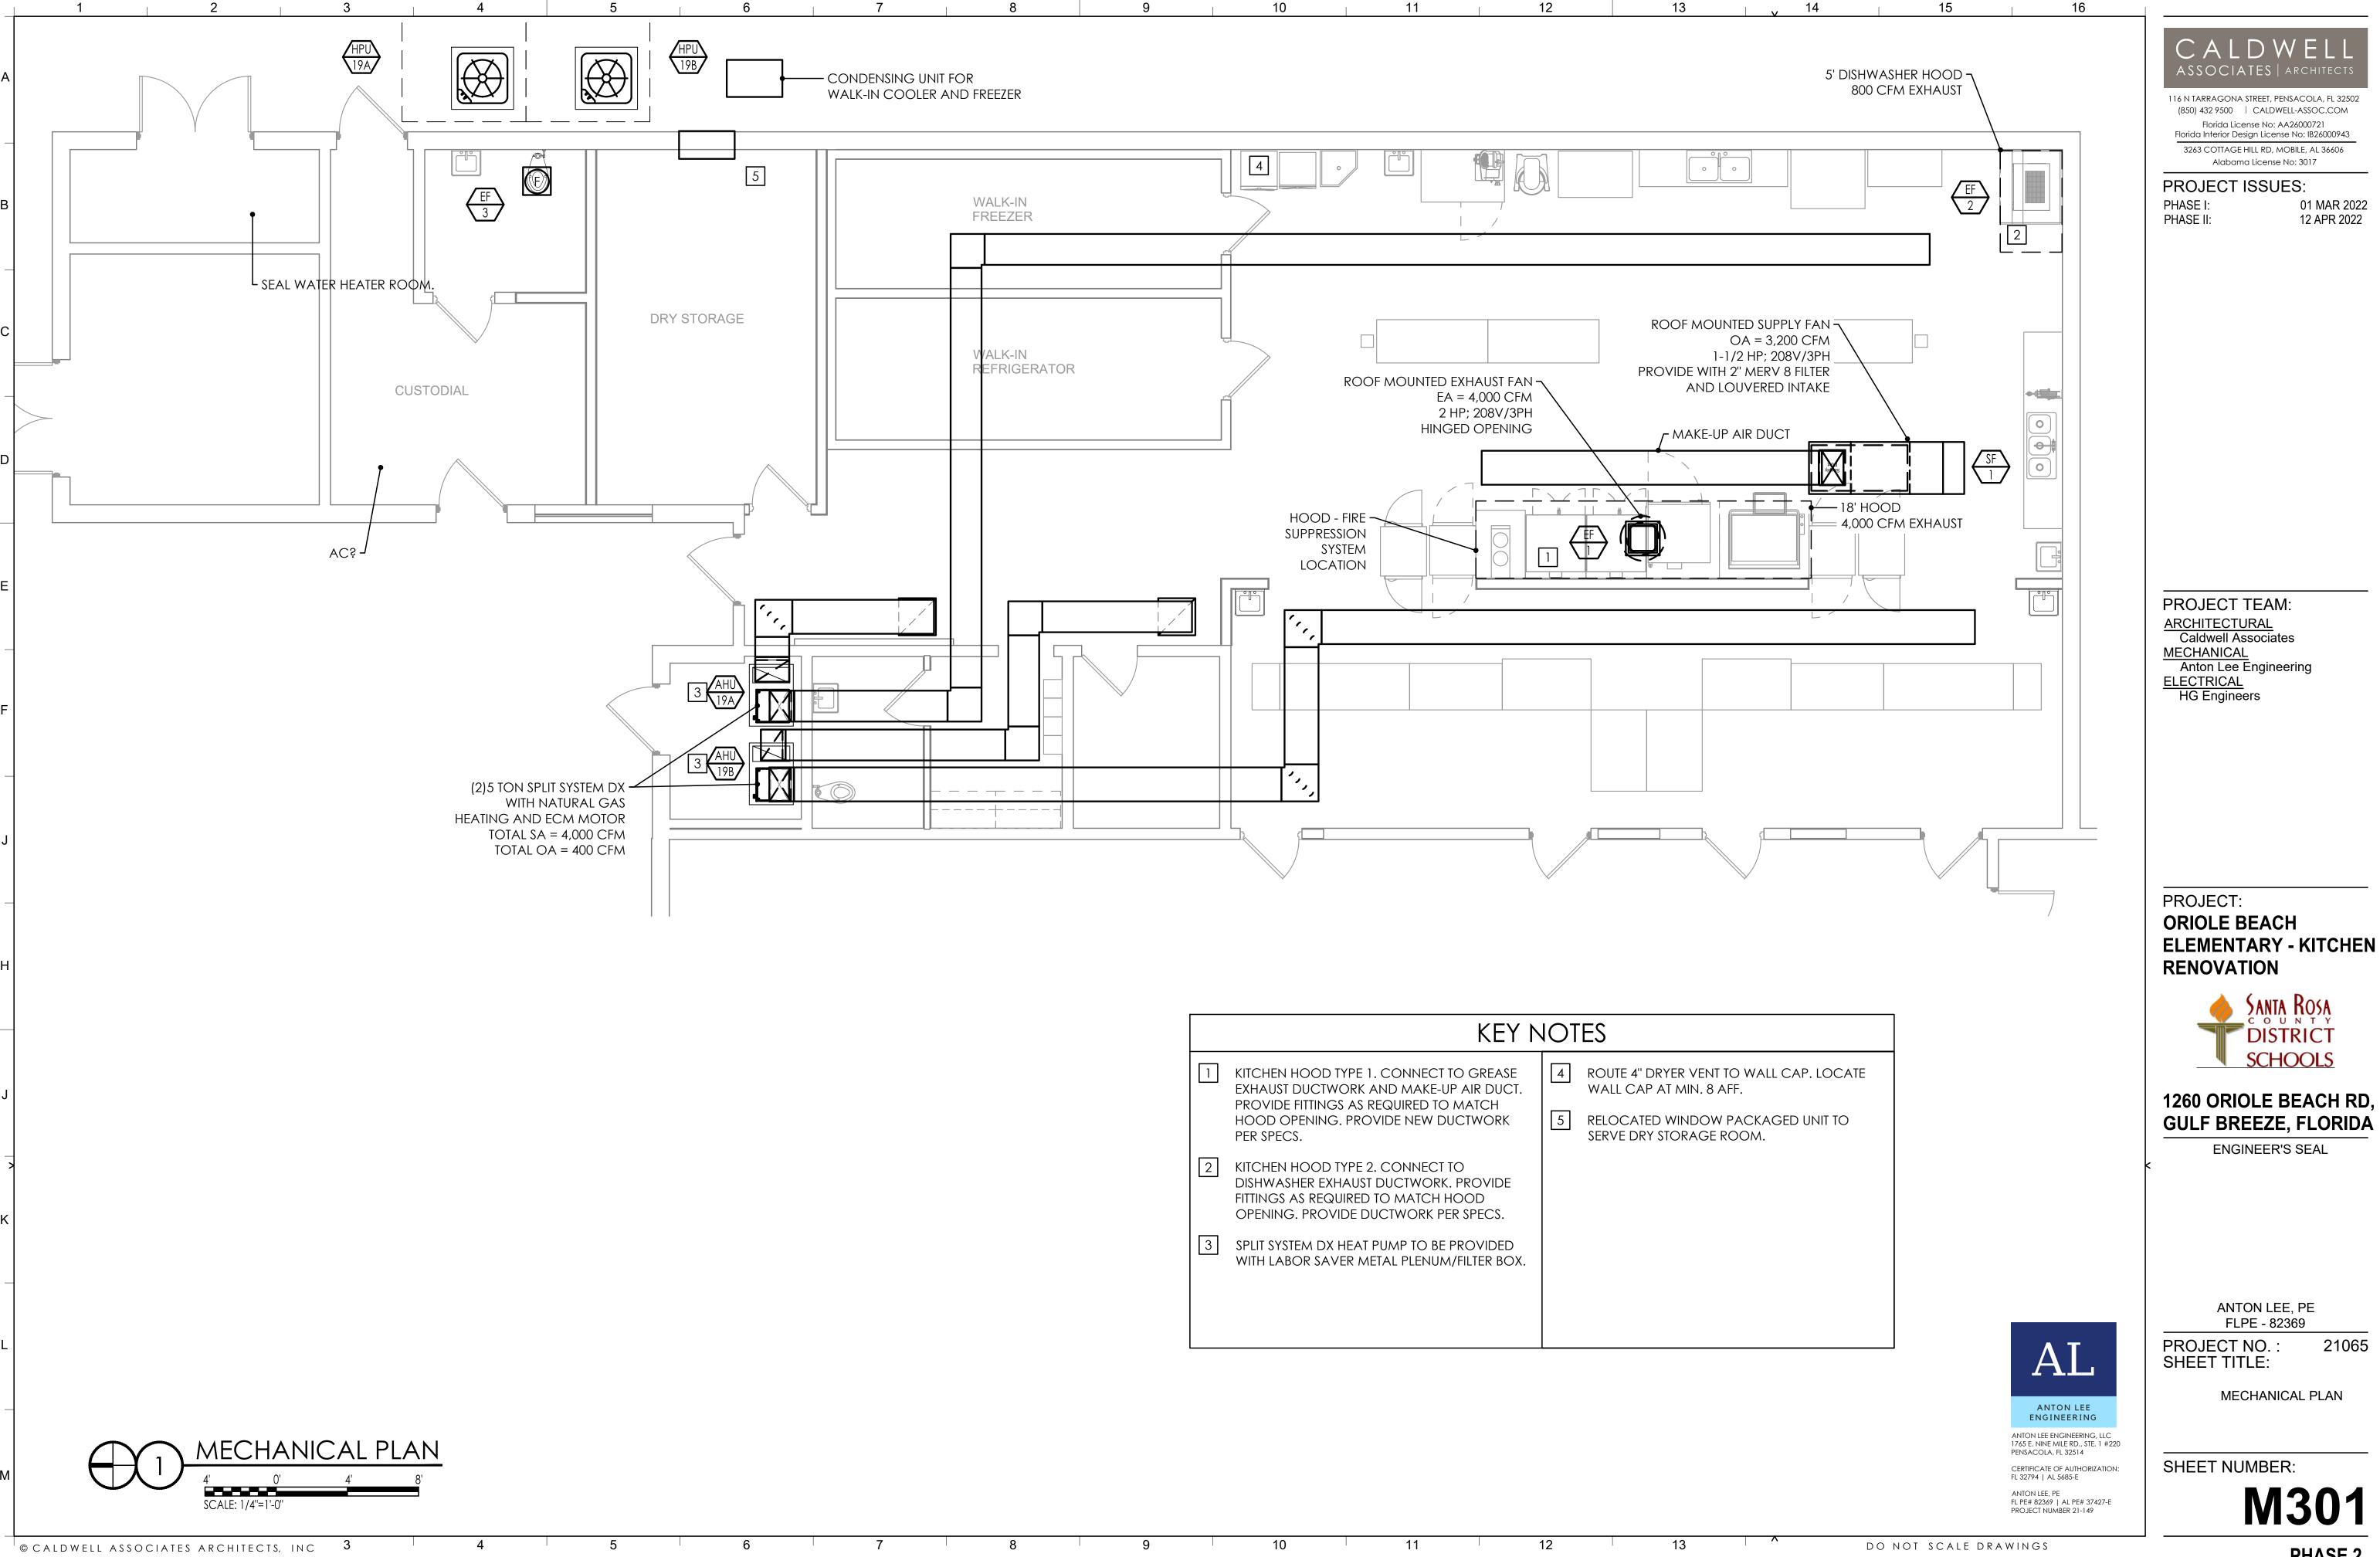

NOT TO SCALE

| INDEX OF DRAWINGS |                                   |               |
|-------------------|-----------------------------------|---------------|
| SHEET<br>NO.      | SHEET NAME                        | ISSUE<br>DATE |
| GENERAL           |                                   |               |
| G001              | COVER SHEET                       |               |
| DEMOLITION        |                                   |               |
| D101              | DEMOLITION FLOOR PLAN             |               |
| ARCHITECTURAL     |                                   |               |
| A101              | NEW WORK FLOOR PLAN               |               |
| EQUIPMENT         |                                   |               |
| Q101              | EQUIPMENT PLAN - KITCHEN          |               |
| PLUMBING          |                                   |               |
| P201              | PLUMBING DEMOLITION PLAN          |               |
| P301              | PLUMBING PLAN - SANITARY AND VENT |               |
| P302              | PLUMBING PLAN - DOMESTIC WATER    |               |
| MECHANICAL        |                                   |               |
| M101              | MECHANICAL PLAN                   |               |
| M201              | MECHANICAL DEMOLITION PLAN        |               |
| M301              | MECHANICAL PLAN                   |               |