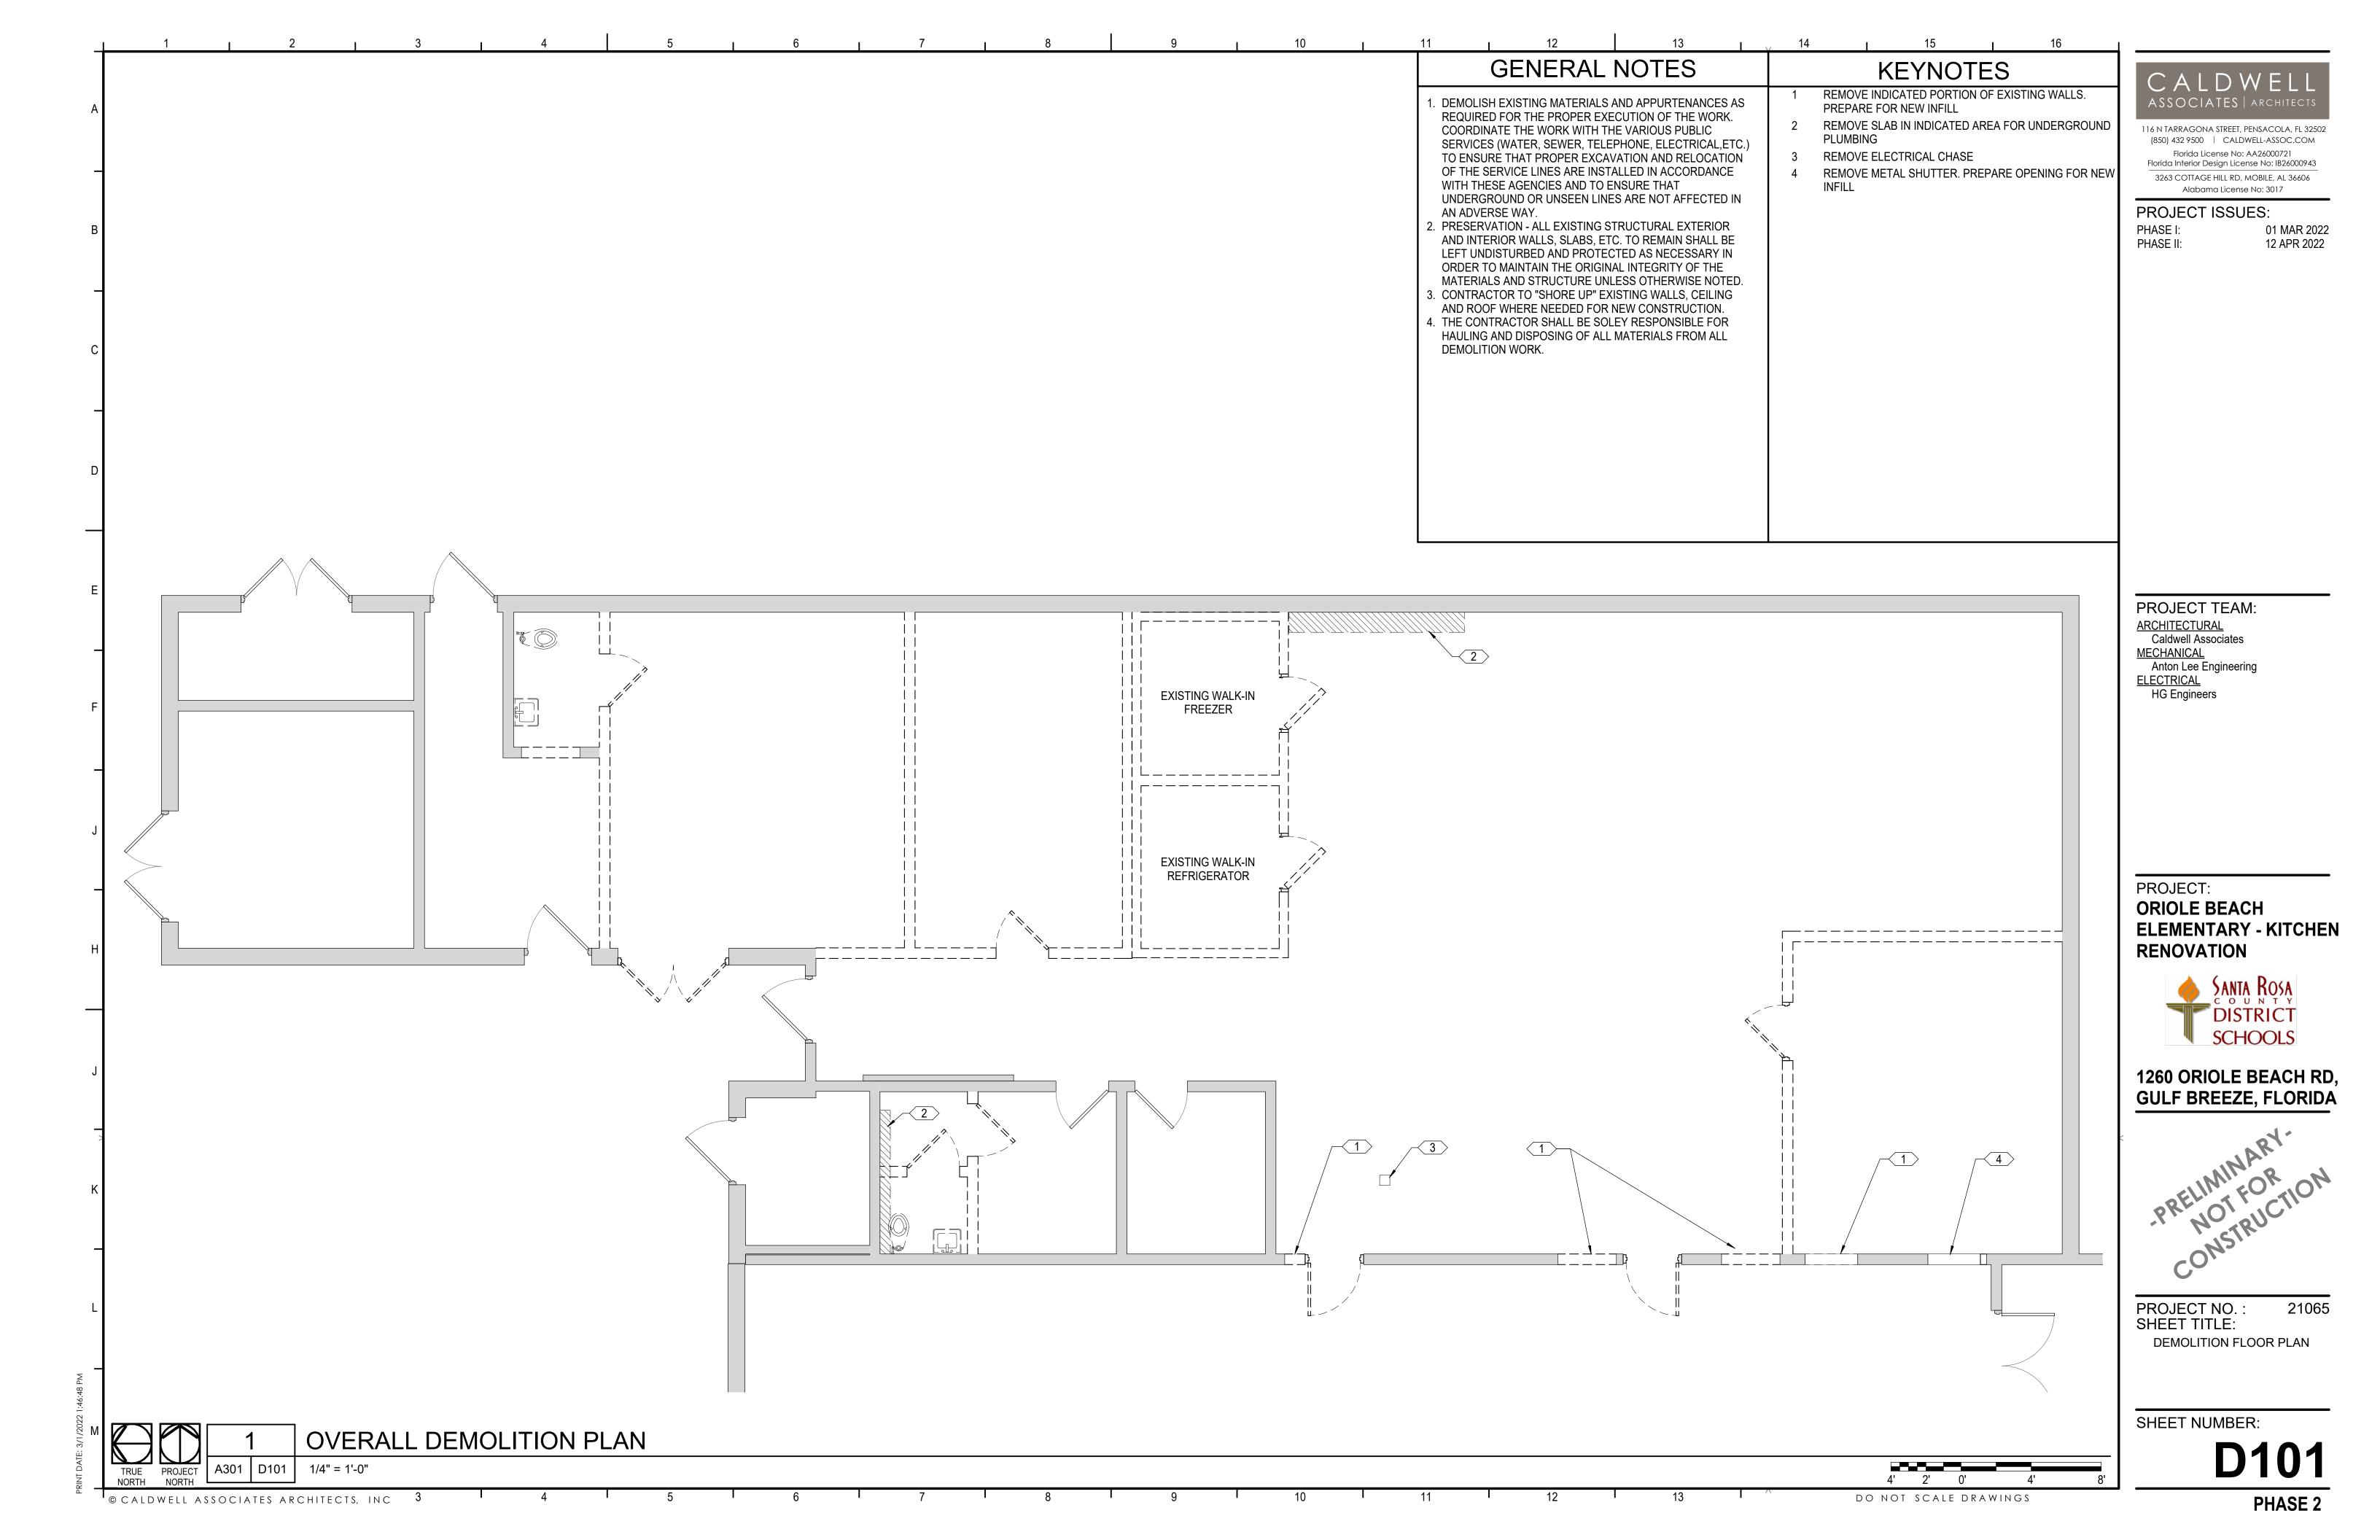

NOT TO SCALE

| INDEX OF DRAWINGS |                                   |               |
|-------------------|-----------------------------------|---------------|
| SHEET<br>NO.      | SHEET NAME                        | ISSUE<br>DATE |
| GENERAL           |                                   |               |
| G001              | COVER SHEET                       |               |
| DEMOLITION        |                                   |               |
| D101              | DEMOLITION FLOOR PLAN             |               |
| ARCHITECTURAL     |                                   |               |
| A101              | NEW WORK FLOOR PLAN               |               |
| EQUIPMENT         |                                   |               |
| Q101              | EQUIPMENT PLAN - KITCHEN          |               |
| PLUMBING          |                                   |               |
| P201              | PLUMBING DEMOLITION PLAN          |               |
| P301              | PLUMBING PLAN - SANITARY AND VENT |               |
| P302              | PLUMBING PLAN - DOMESTIC WATER    |               |
| MECHANICAL        |                                   |               |
| M101              | MECHANICAL PLAN                   |               |
| M201              | MECHANICAL DEMOLITION PLAN        |               |
| M301              | MECHANICAL PLAN                   |               |