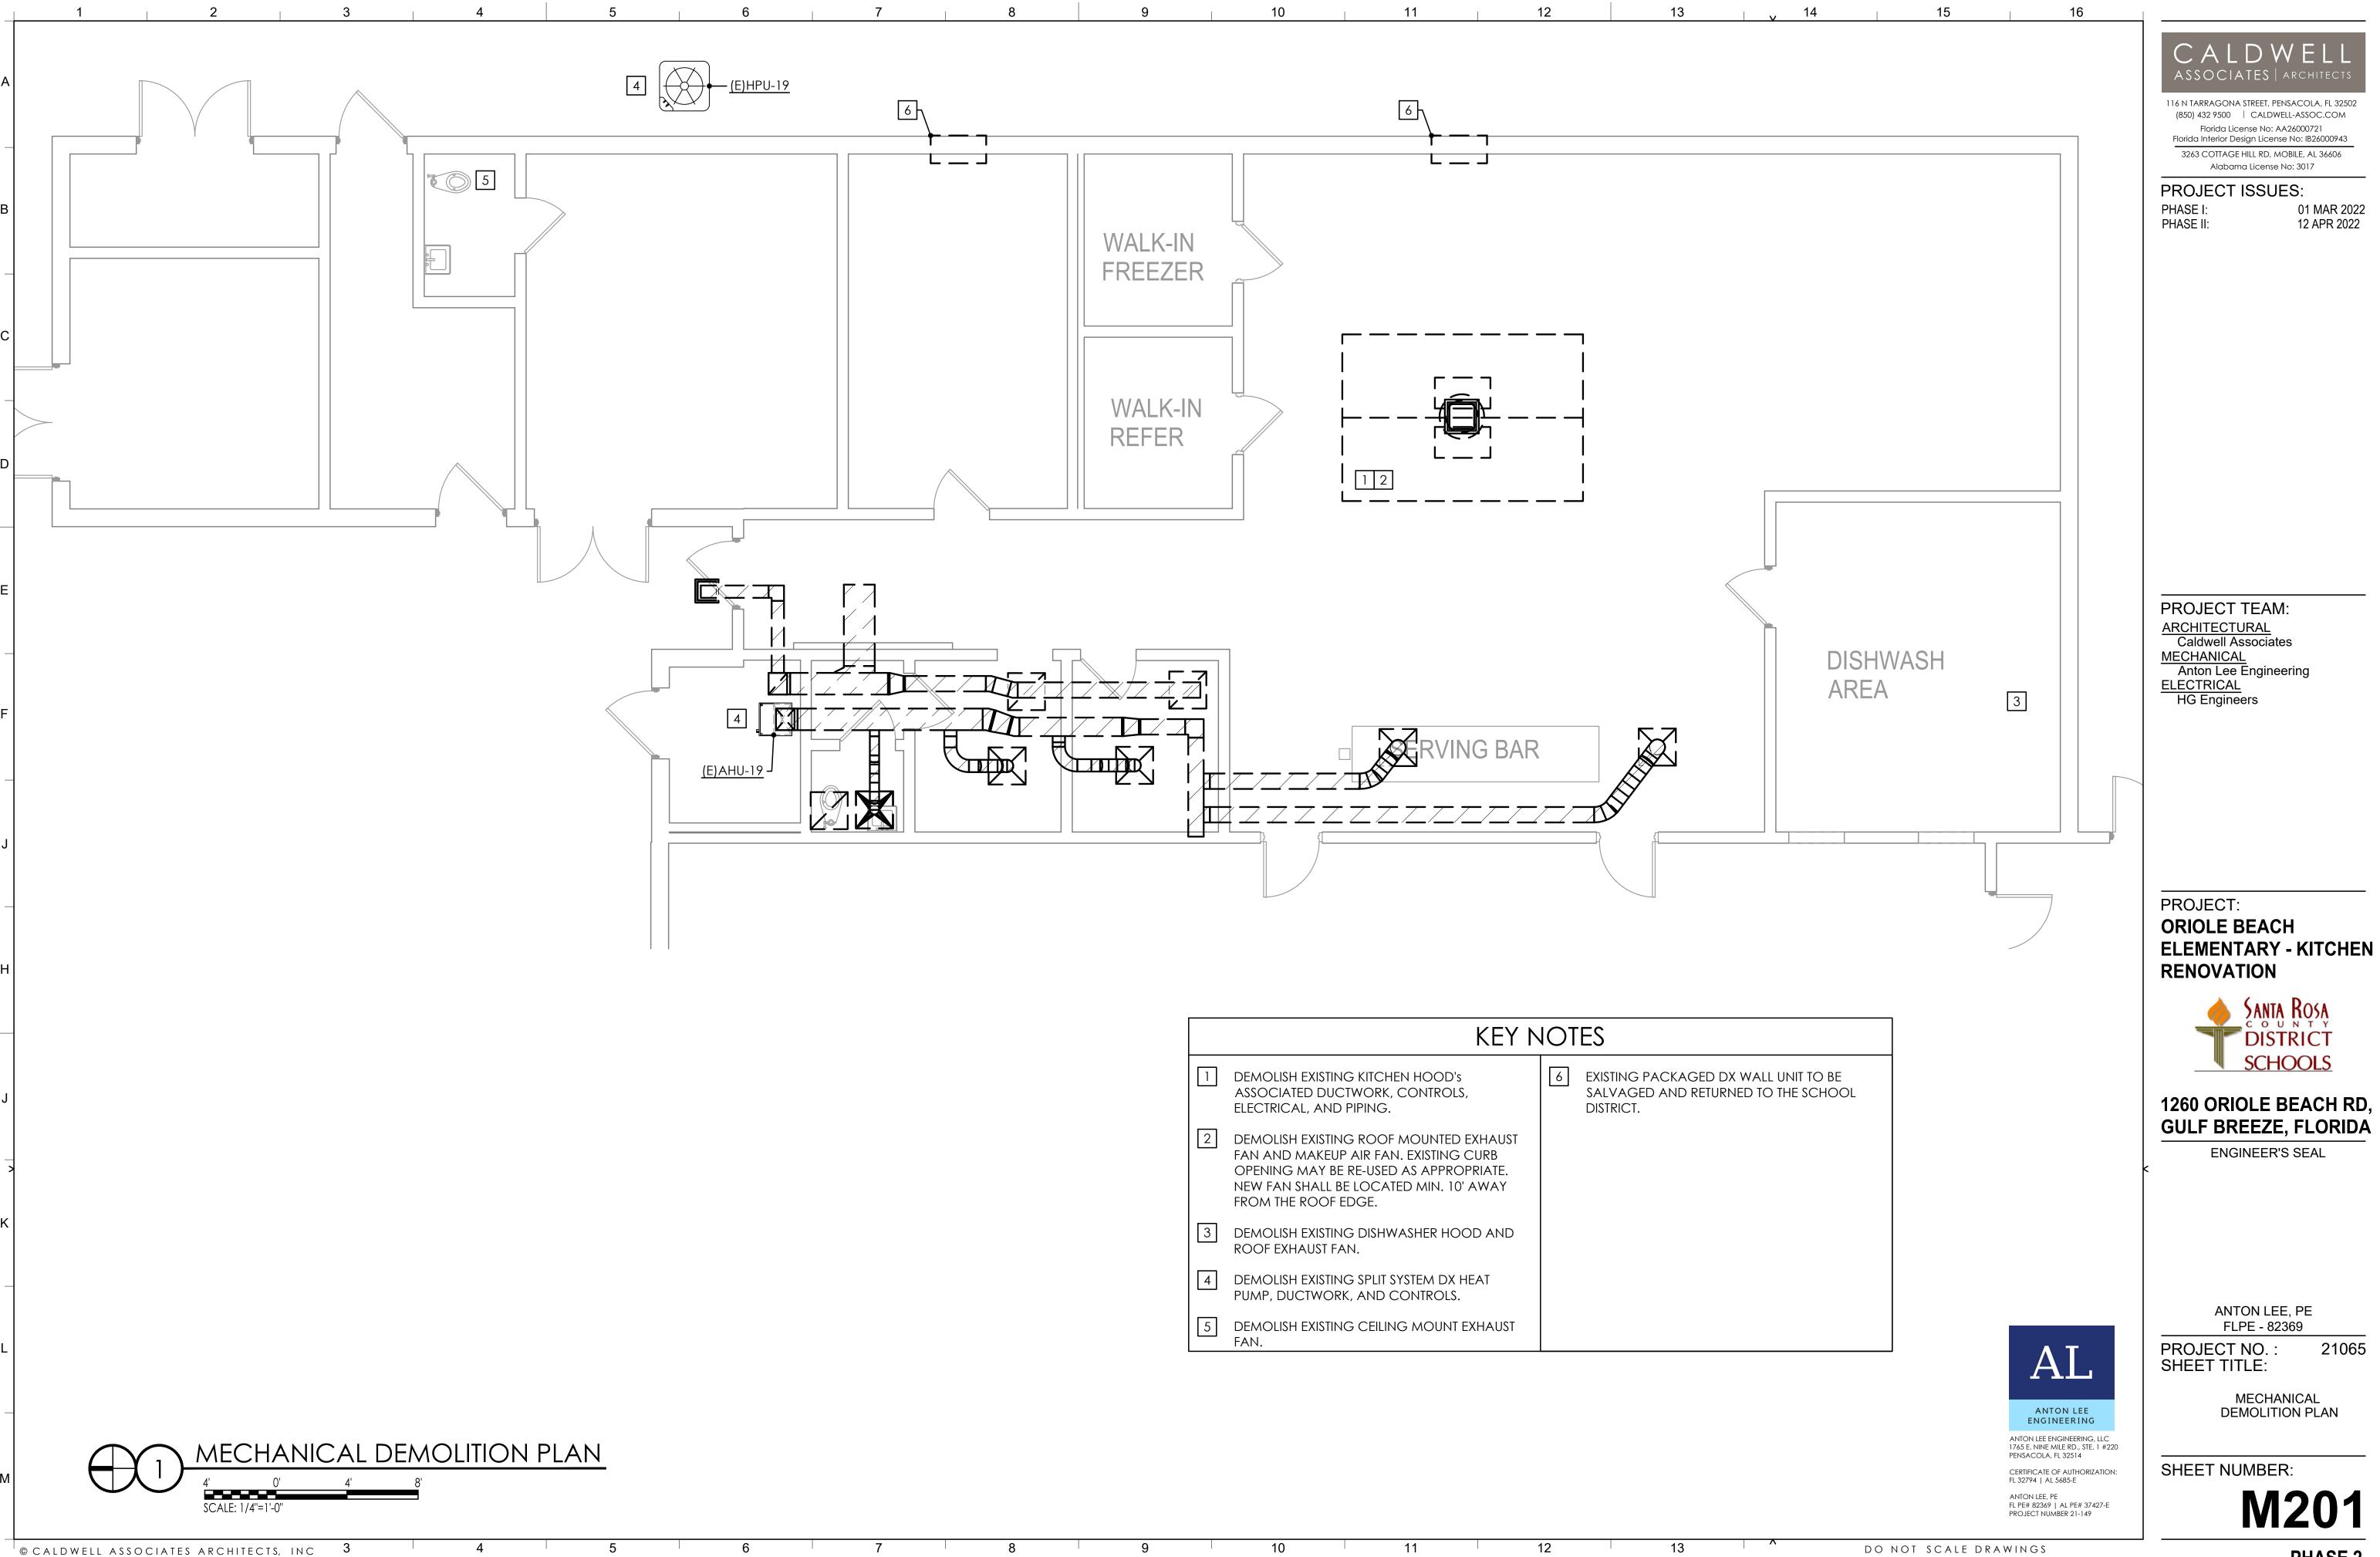

NOT TO SCALE

| INDEX OF DRAWINGS |                                   |               |
|-------------------|-----------------------------------|---------------|
| SHEET<br>NO.      | SHEET NAME                        | ISSUE<br>DATE |
| GENERAL           |                                   |               |
| G001              | COVER SHEET                       |               |
| DEMOLITION        |                                   |               |
| D101              | DEMOLITION FLOOR PLAN             |               |
| ARCHITECTURAL     |                                   |               |
| A101              | NEW WORK FLOOR PLAN               |               |
| EQUIPMENT         |                                   |               |
| Q101              | EQUIPMENT PLAN - KITCHEN          |               |
| PLUMBING          |                                   |               |
| P201              | PLUMBING DEMOLITION PLAN          |               |
| P301              | PLUMBING PLAN - SANITARY AND VENT |               |
| P302              | PLUMBING PLAN - DOMESTIC WATER    |               |
| MECHANICAL        |                                   |               |
| M101              | MECHANICAL PLAN                   |               |
| M201              | MECHANICAL DEMOLITION PLAN        |               |
| M301              | MECHANICAL PLAN                   |               |