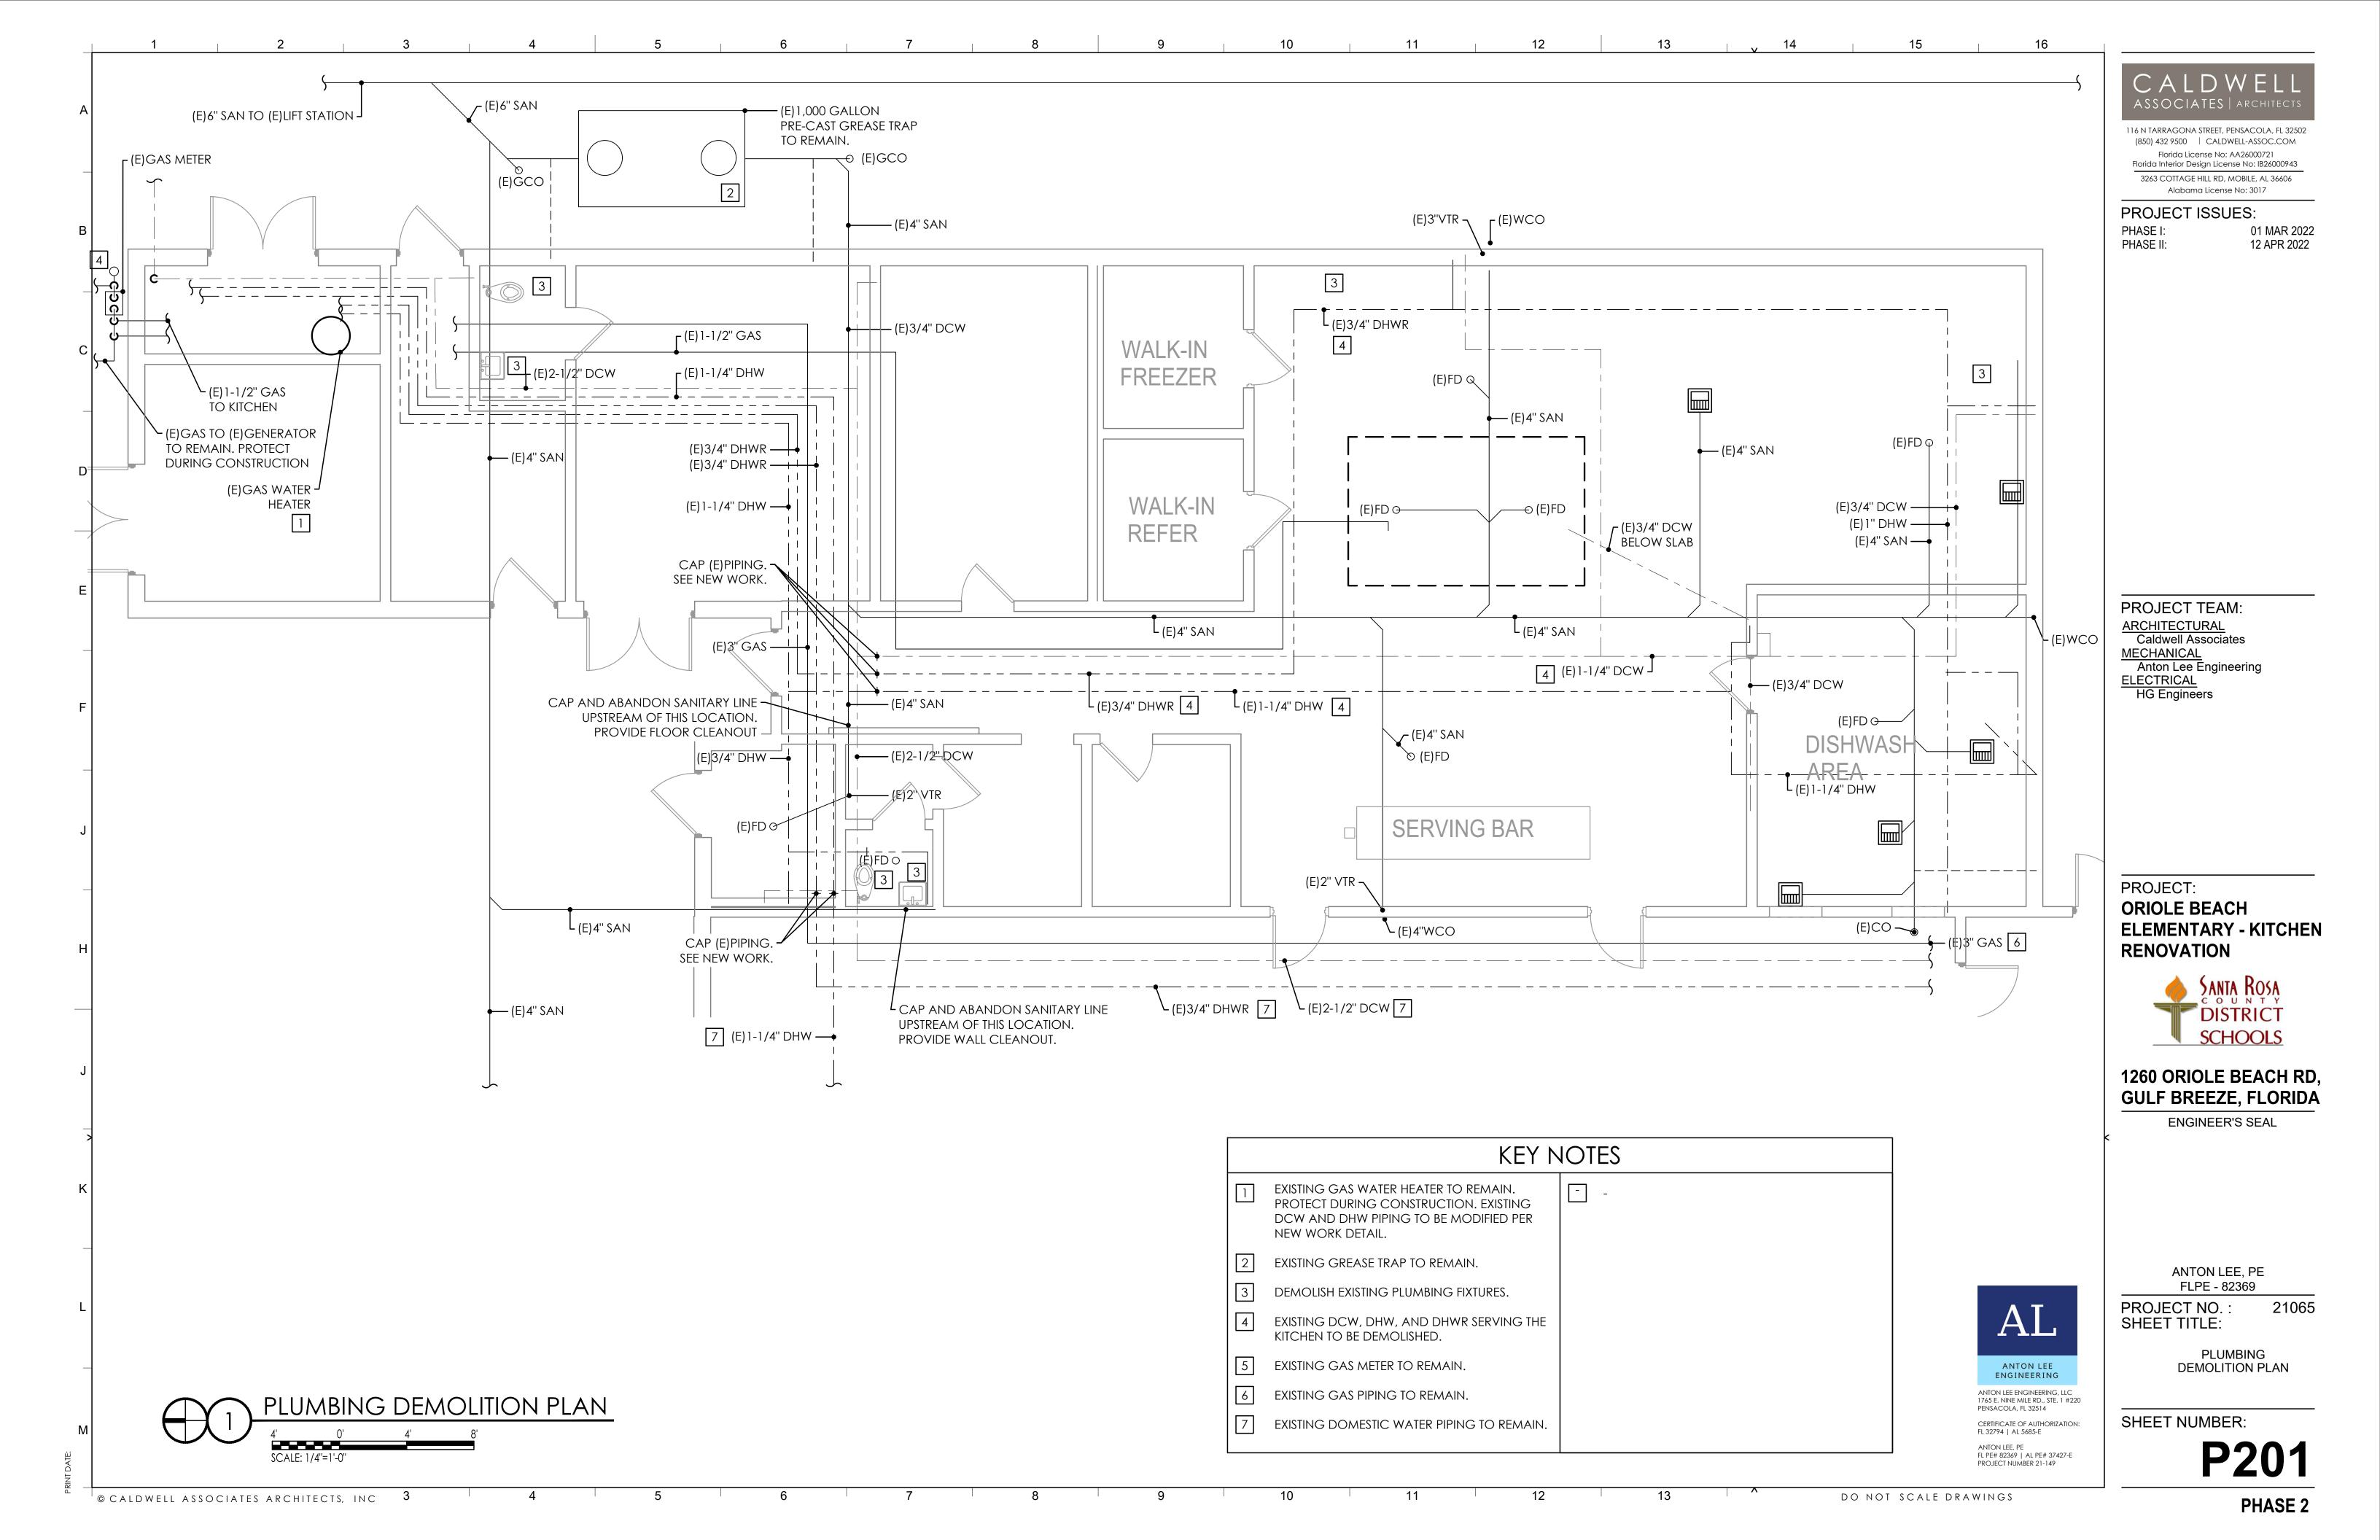

NOT TO SCALE

| INDEX OF DRAWINGS |                                   |               |
|-------------------|-----------------------------------|---------------|
| SHEET<br>NO.      | SHEET NAME                        | ISSUE<br>DATE |
| GENERAL           |                                   |               |
| G001              | COVER SHEET                       |               |
| DEMOLITION        |                                   |               |
| D101              | DEMOLITION FLOOR PLAN             |               |
| ARCHITECTURAL     |                                   |               |
| A101              | NEW WORK FLOOR PLAN               |               |
| EQUIPMENT         |                                   |               |
| Q101              | EQUIPMENT PLAN - KITCHEN          |               |
| PLUMBING          |                                   |               |
| P201              | PLUMBING DEMOLITION PLAN          |               |
| P301              | PLUMBING PLAN - SANITARY AND VENT |               |
| P302              | PLUMBING PLAN - DOMESTIC WATER    |               |
| MECHANICAL        |                                   |               |
| M101              | MECHANICAL PLAN                   |               |
| M201              | MECHANICAL DEMOLITION PLAN        |               |
| M301              | MECHANICAL PLAN                   |               |