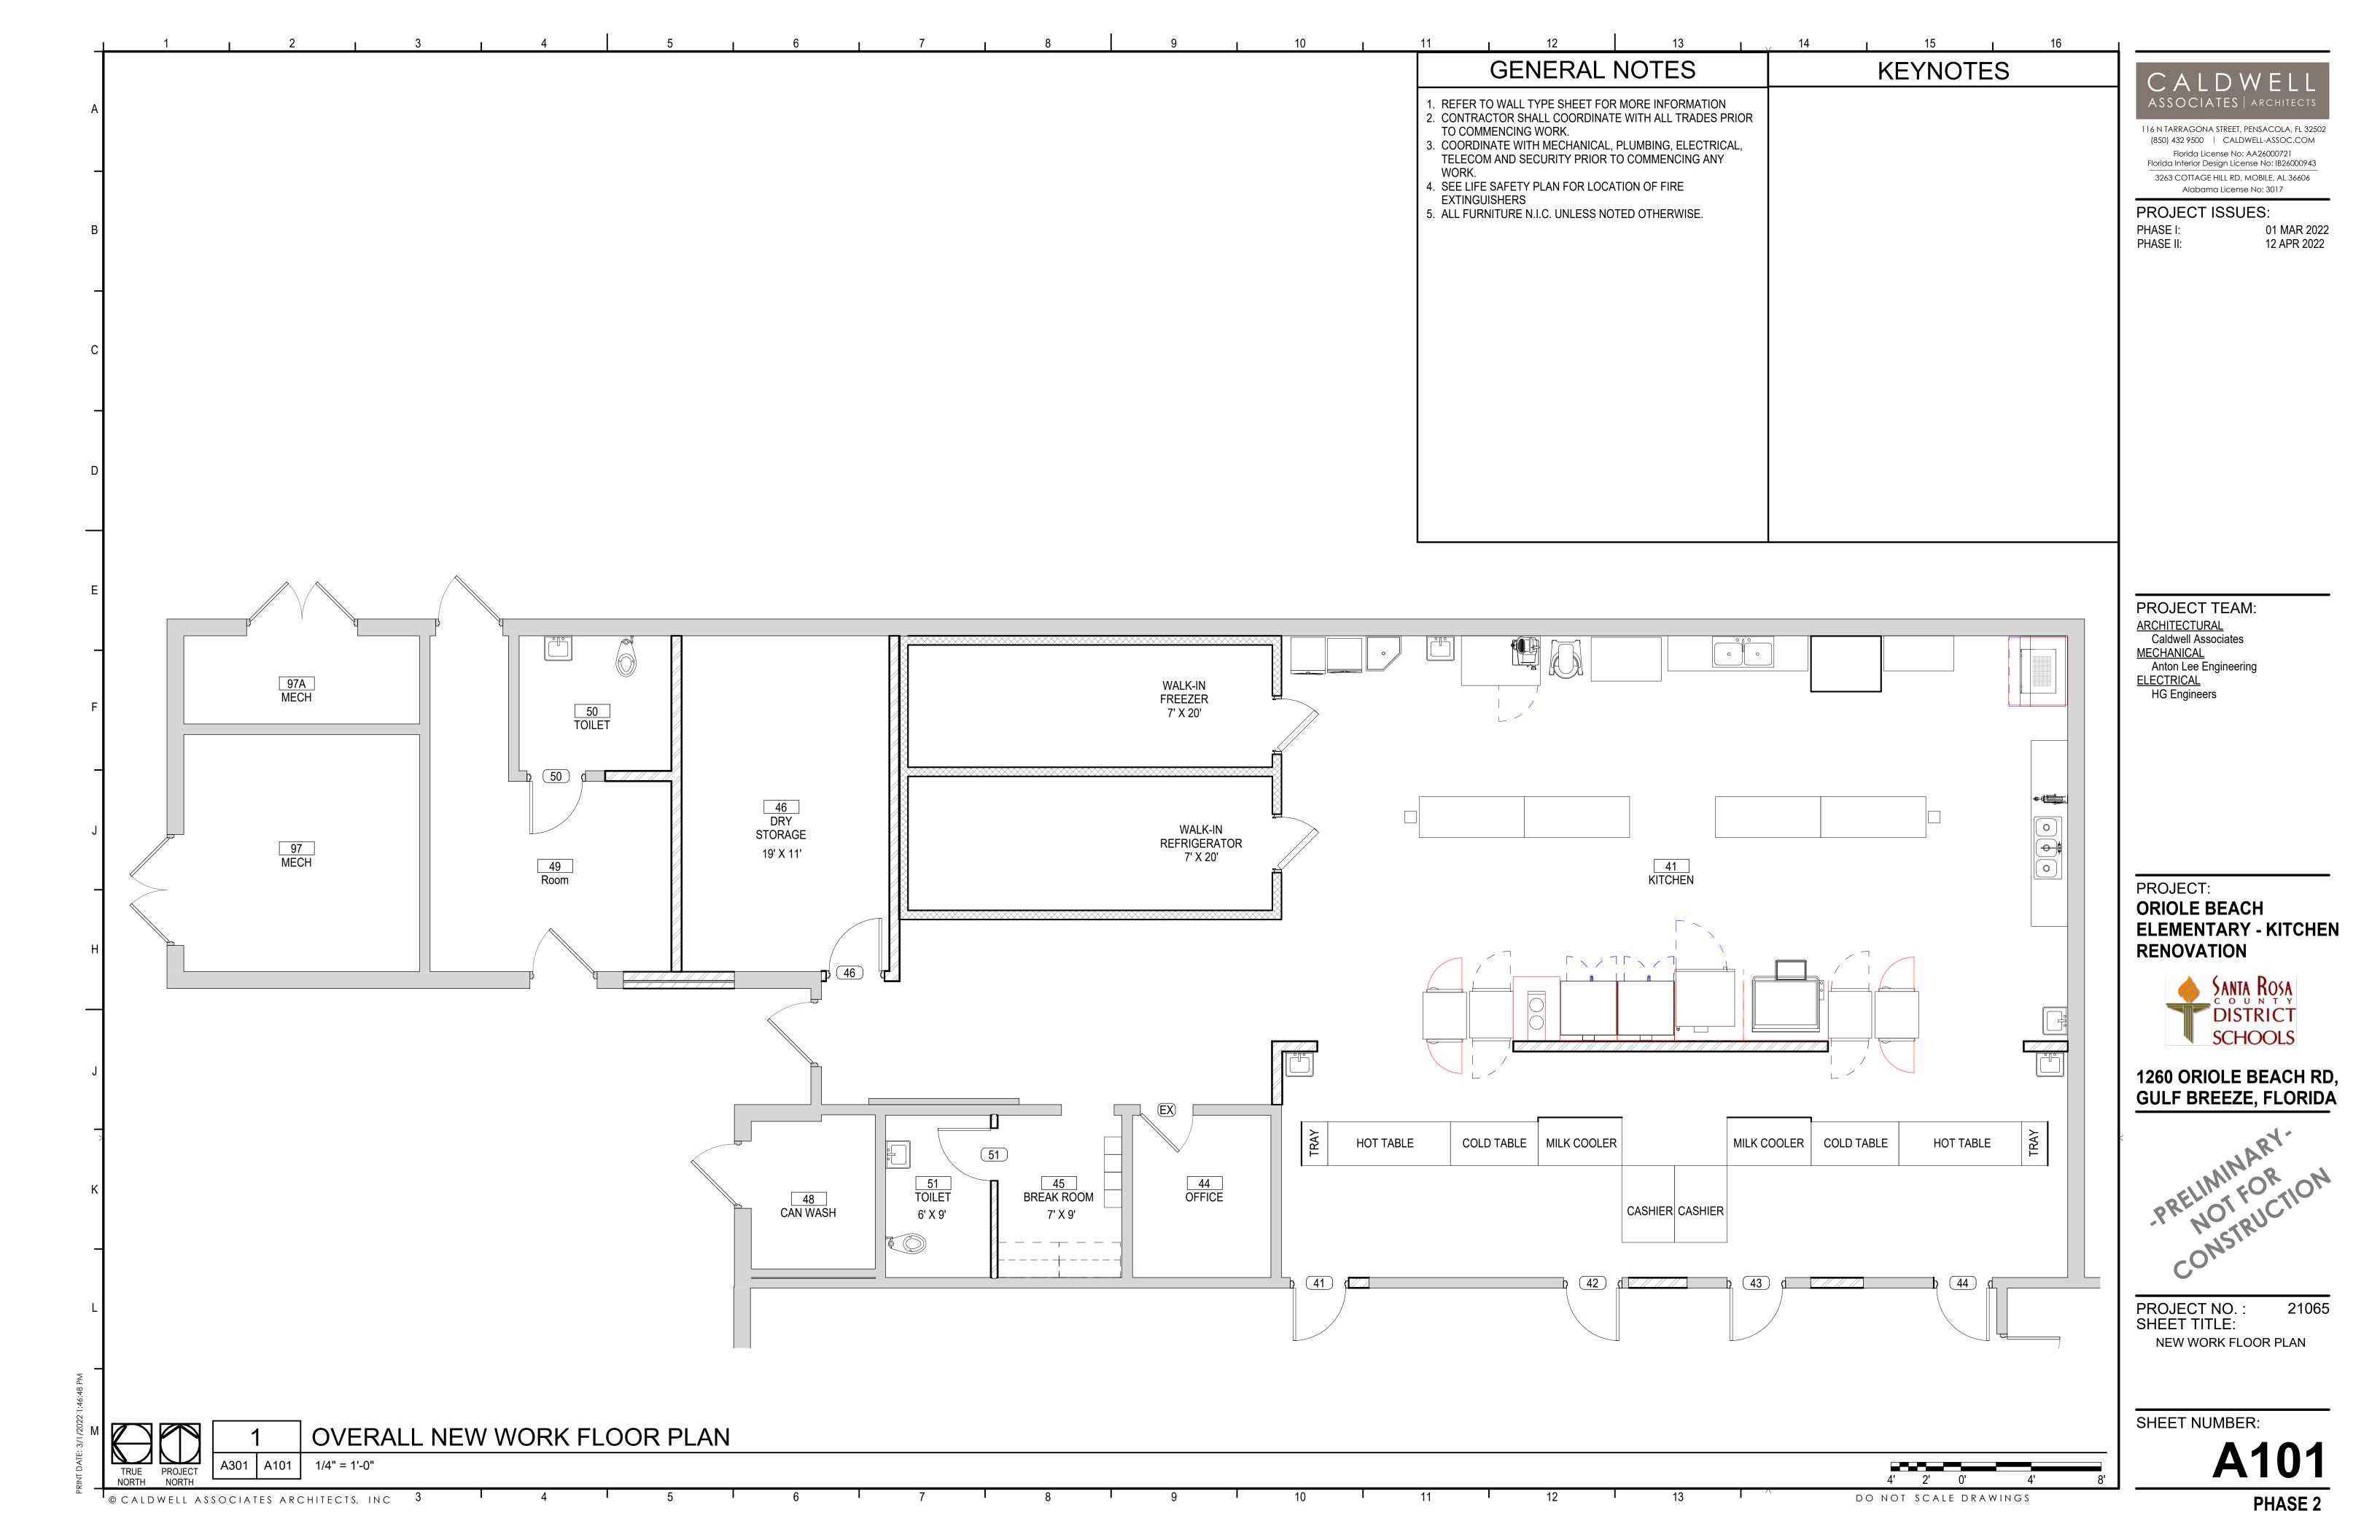

NOT TO SCALE

| INDEX OF DRAWINGS |                                   |               |
|-------------------|-----------------------------------|---------------|
| SHEET<br>NO.      | SHEET NAME                        | ISSUE<br>DATE |
| GENERAL           |                                   |               |
| G001              | COVER SHEET                       |               |
| DEMOLITION        |                                   |               |
| D101              | DEMOLITION FLOOR PLAN             |               |
| ARCHITECTURAL     |                                   |               |
| A101              | NEW WORK FLOOR PLAN               |               |
| EQUIPMENT         |                                   |               |
| Q101              | EQUIPMENT PLAN - KITCHEN          |               |
| PLUMBING          |                                   |               |
| P201              | PLUMBING DEMOLITION PLAN          |               |
| P301              | PLUMBING PLAN - SANITARY AND VENT |               |
| P302              | PLUMBING PLAN - DOMESTIC WATER    |               |
| MECHANICAL        |                                   |               |
| M101              | MECHANICAL PLAN                   |               |
| M201              | MECHANICAL DEMOLITION PLAN        |               |
| M301              | MECHANICAL PLAN                   |               |