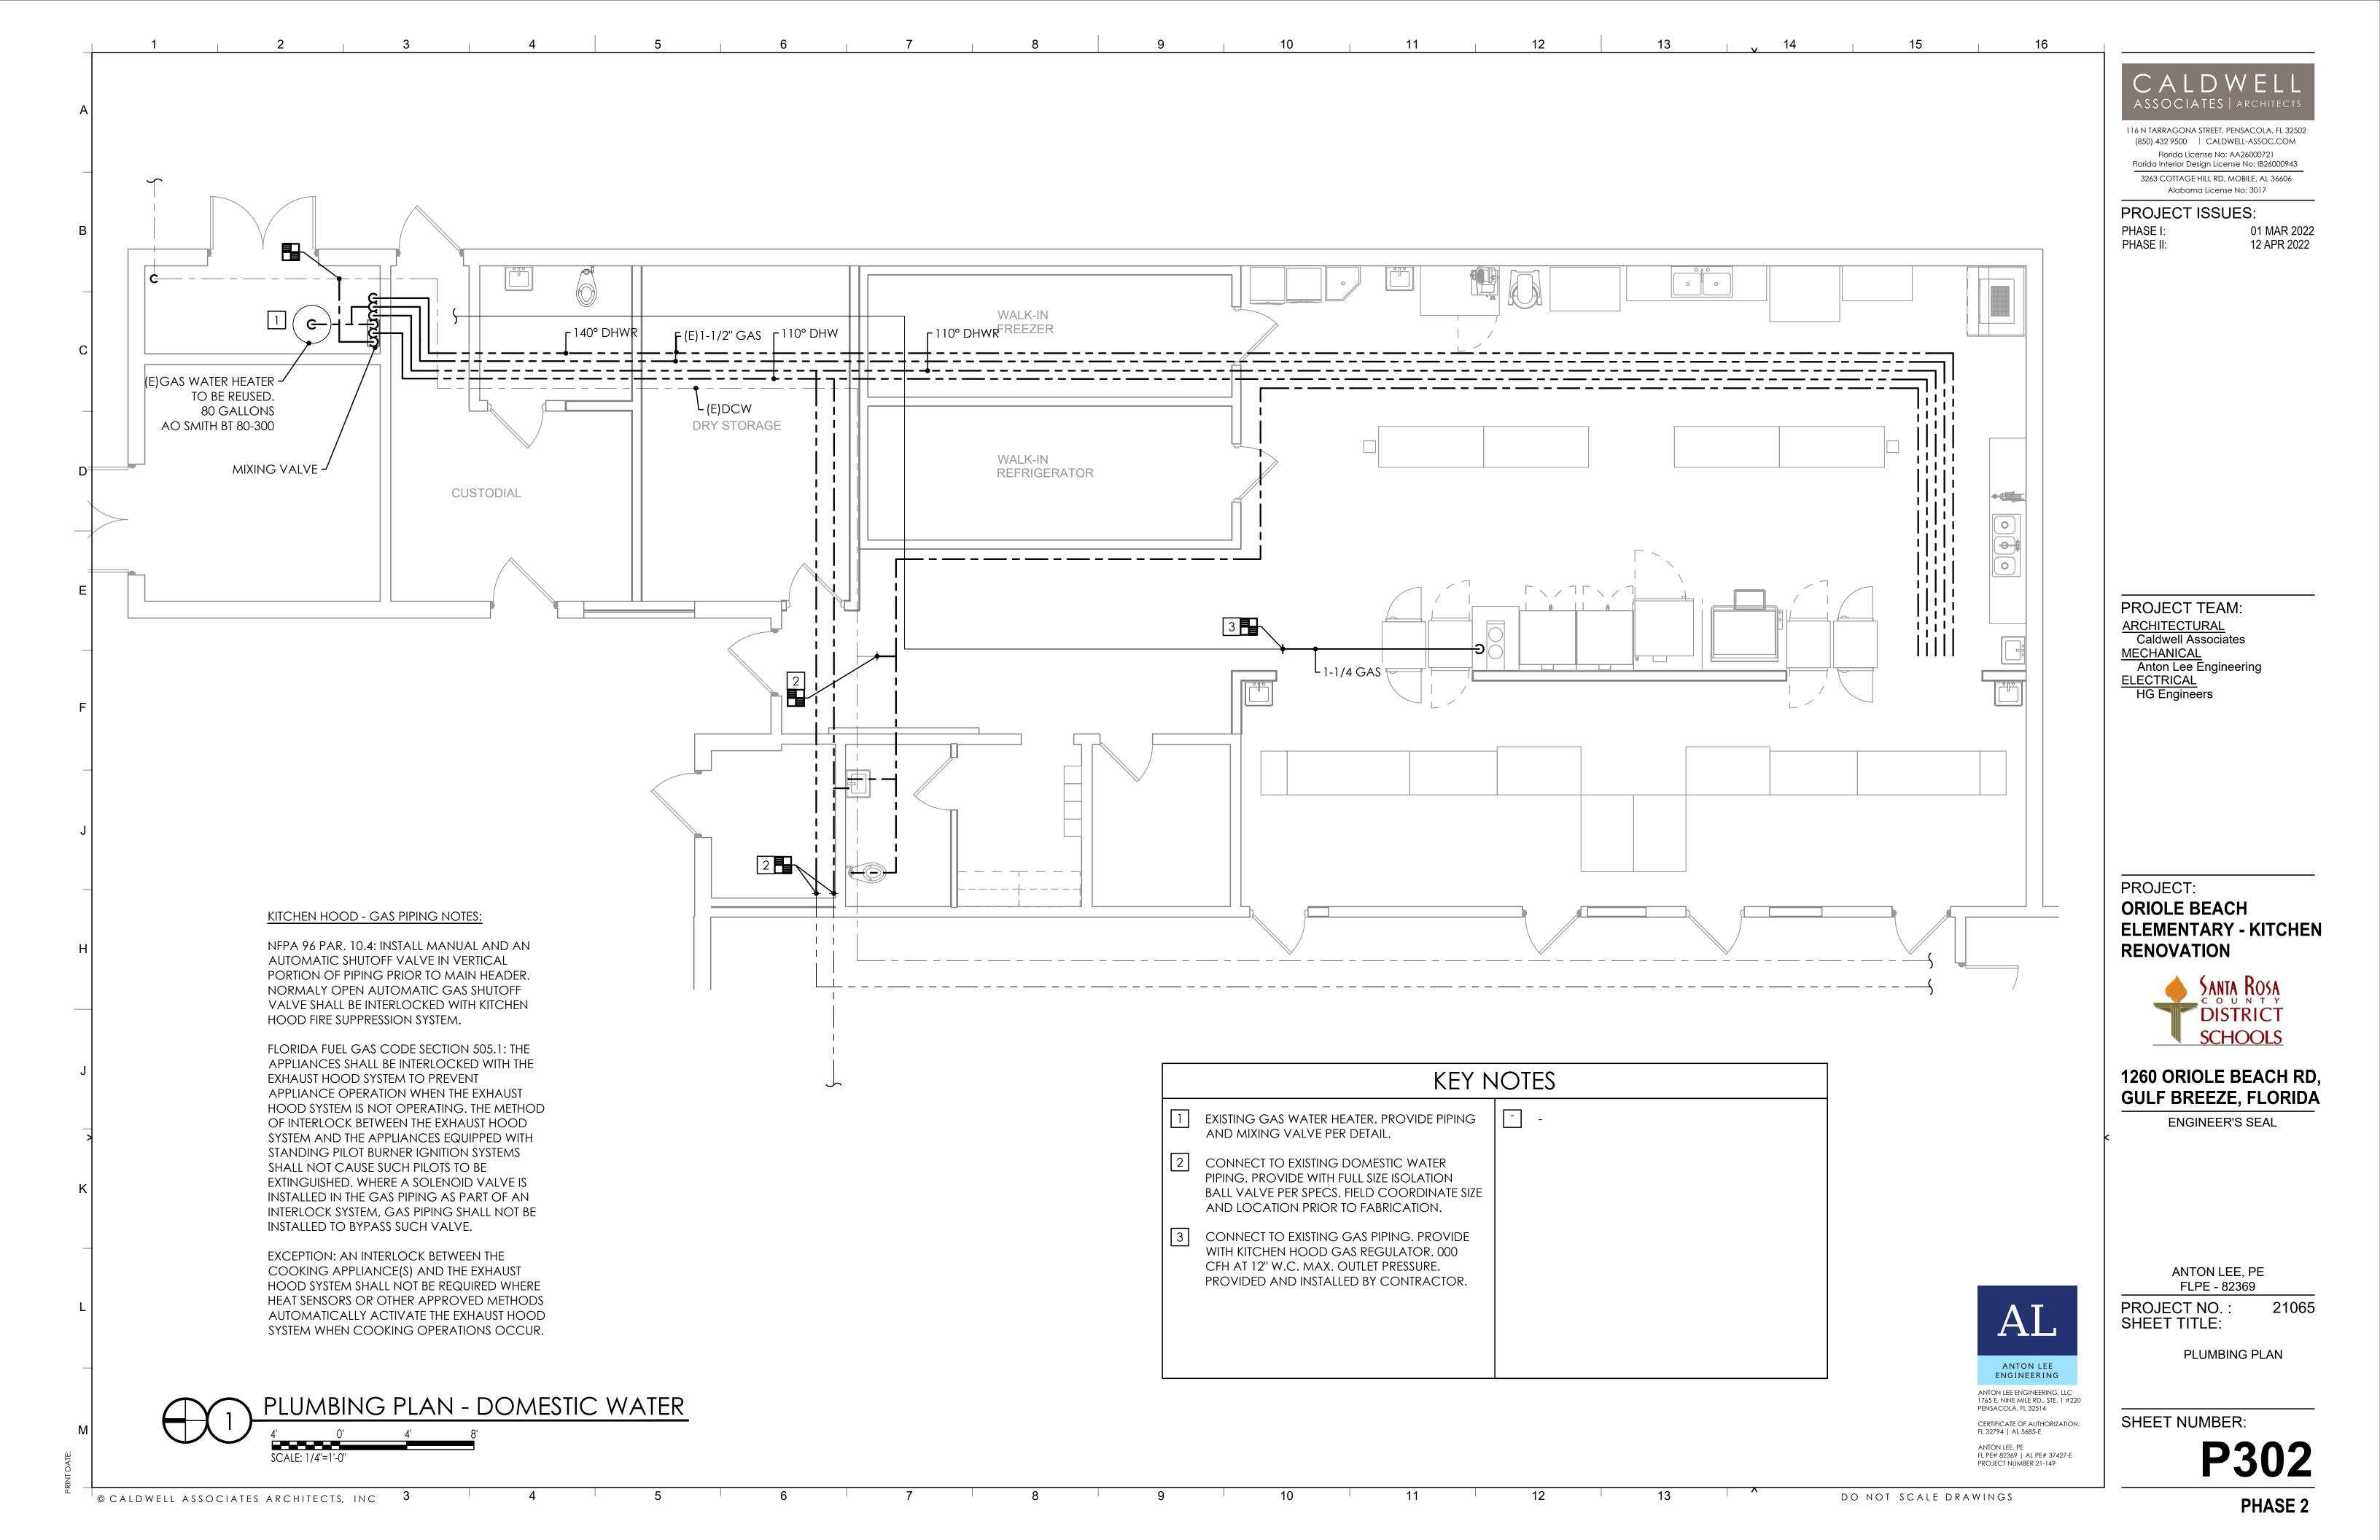

NOT TO SCALE

| INDEX OF DRAWINGS |                                   |               |
|-------------------|-----------------------------------|---------------|
| SHEET<br>NO.      | SHEET NAME                        | ISSUE<br>DATE |
| GENERAL           |                                   |               |
| G001              | COVER SHEET                       |               |
| DEMOLITION        |                                   |               |
| D101              | DEMOLITION FLOOR PLAN             |               |
| ARCHITECTURAL     |                                   |               |
| A101              | NEW WORK FLOOR PLAN               |               |
| EQUIPMENT         |                                   |               |
| Q101              | EQUIPMENT PLAN - KITCHEN          |               |
| PLUMBING          |                                   |               |
| P201              | PLUMBING DEMOLITION PLAN          |               |
| P301              | PLUMBING PLAN - SANITARY AND VENT |               |
| P302              | PLUMBING PLAN - DOMESTIC WATER    |               |
| MECHANICAL        |                                   |               |
| M101              | MECHANICAL PLAN                   |               |
| M201              | MECHANICAL DEMOLITION PLAN        |               |
| M301              | MECHANICAL PLAN                   |               |