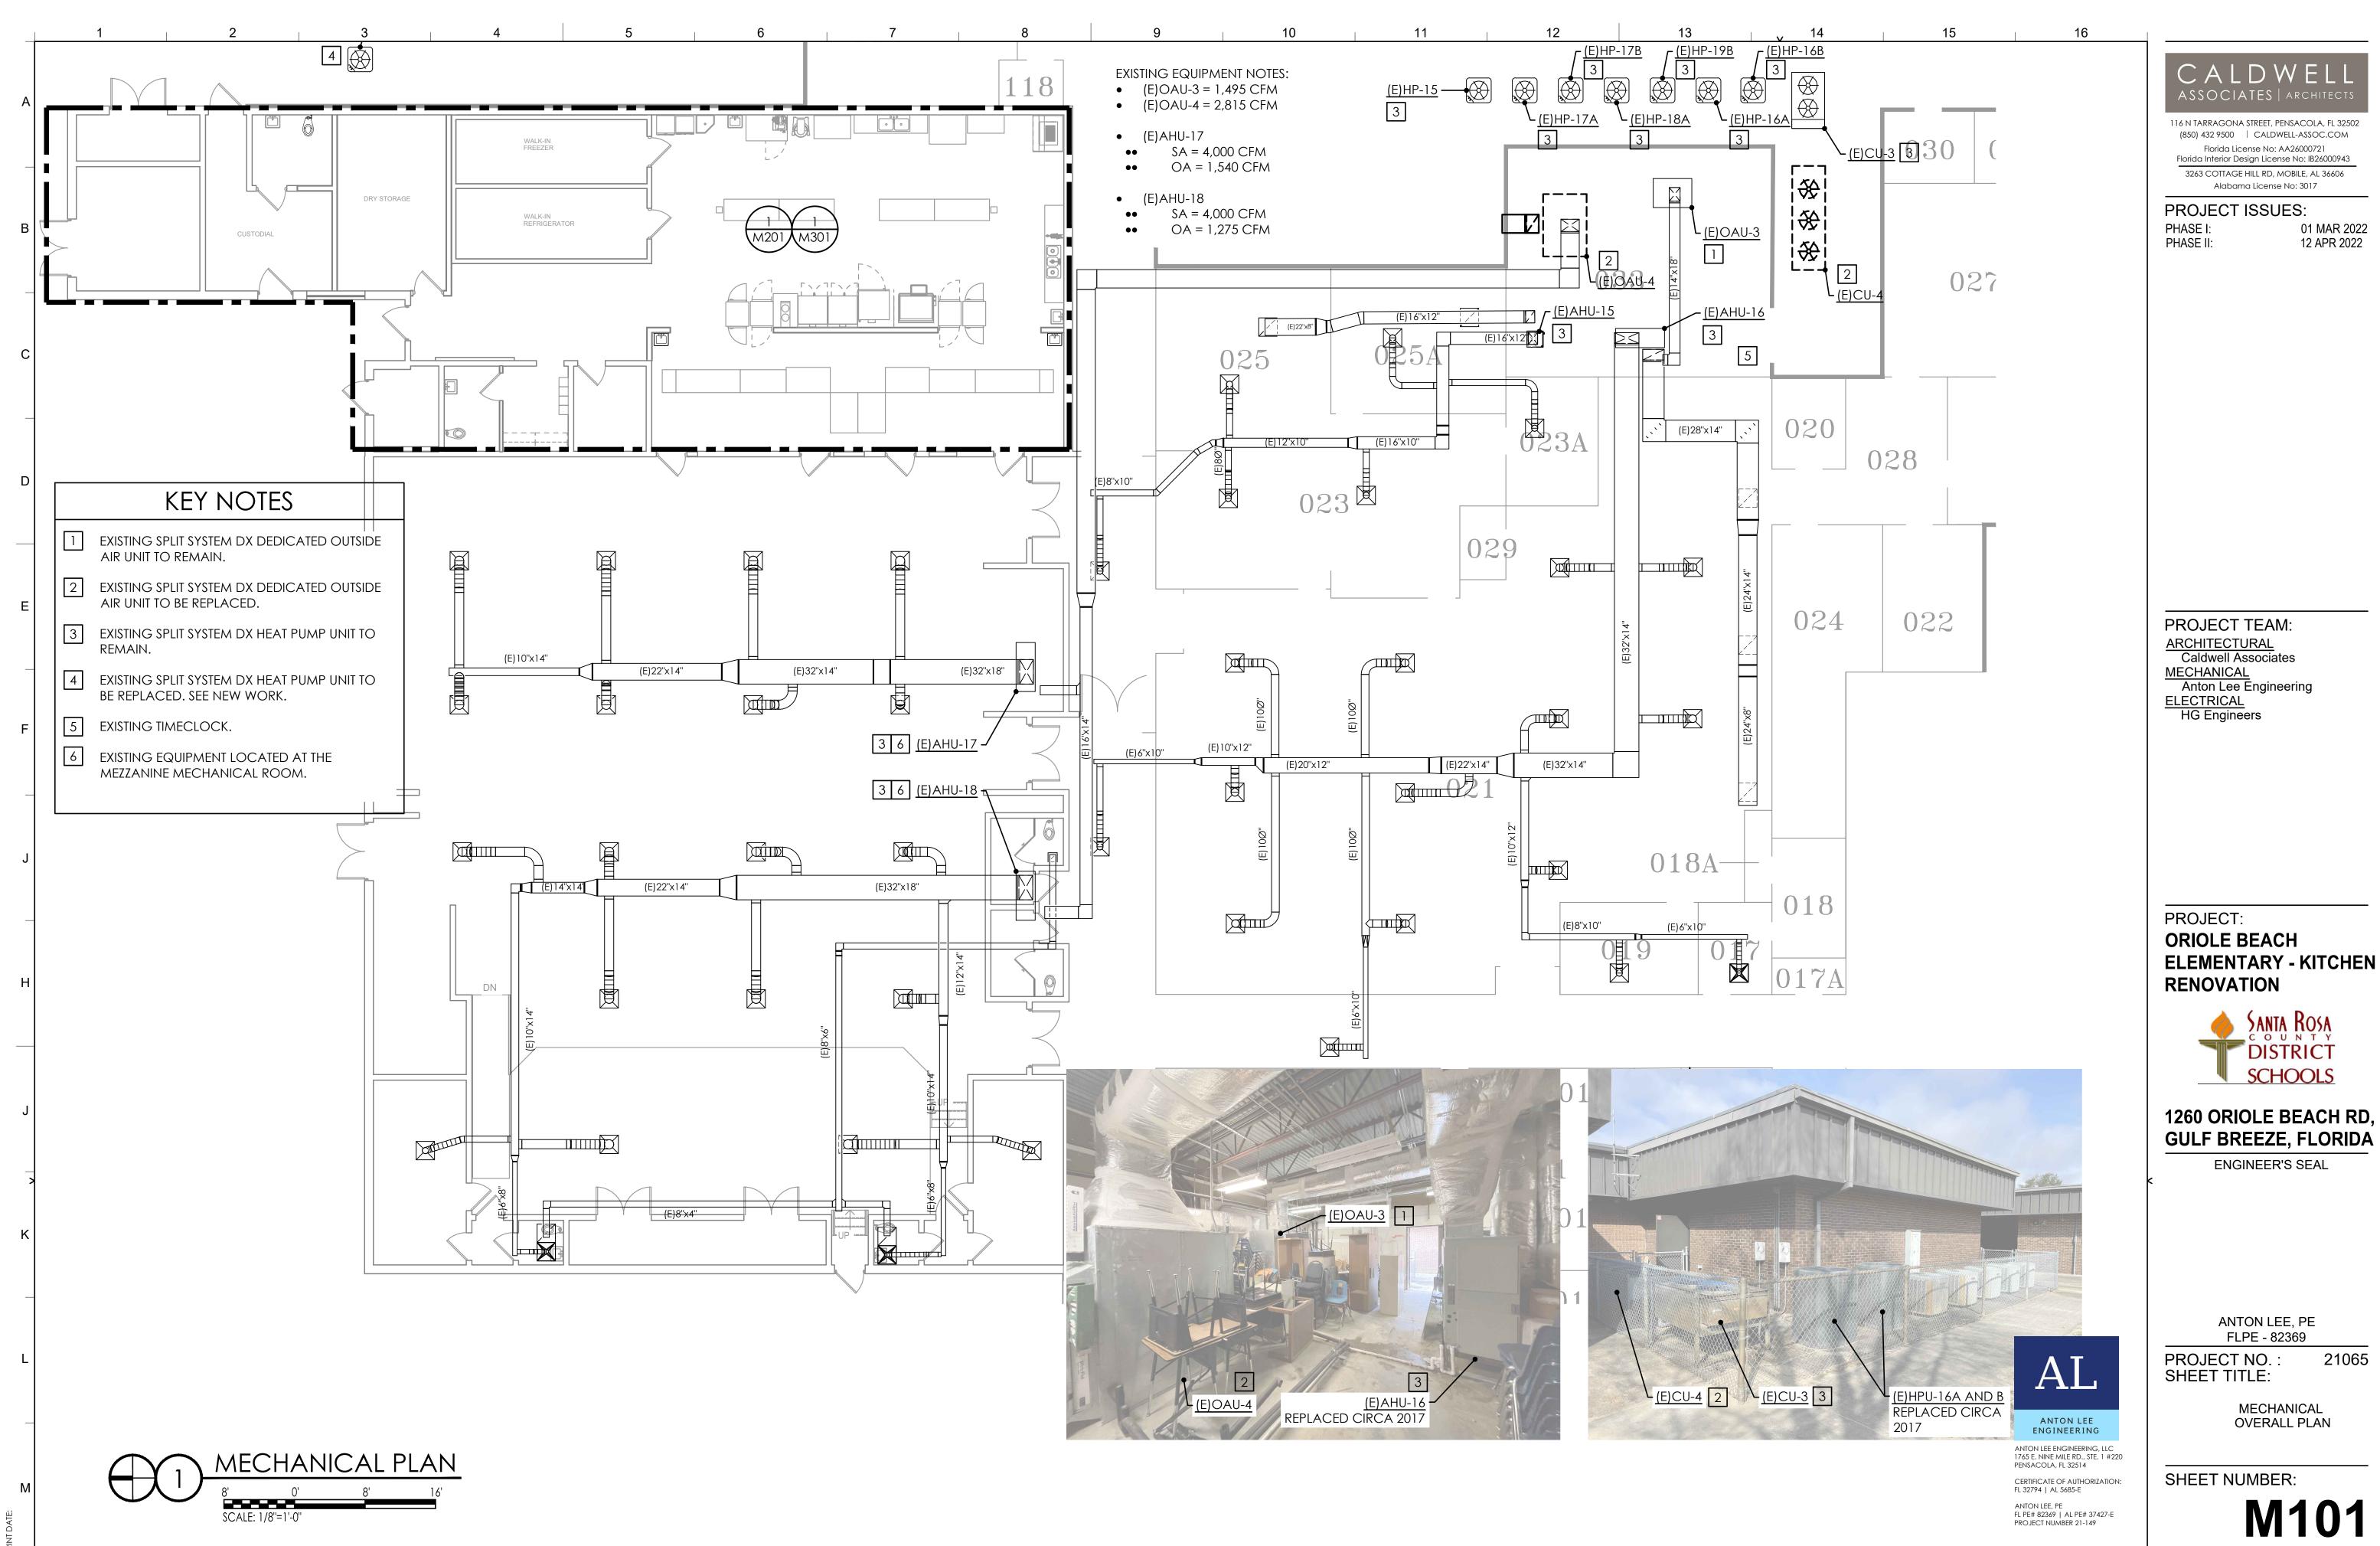

NOT TO SCALE

| INDEX OF DRAWINGS |                                   |               |
|-------------------|-----------------------------------|---------------|
| SHEET<br>NO.      | SHEET NAME                        | ISSUE<br>DATE |
| GENERAL           |                                   |               |
| G001              | COVER SHEET                       |               |
| DEMOLITION        |                                   |               |
| D101              | DEMOLITION FLOOR PLAN             |               |
| ARCHITECTURAL     |                                   |               |
| A101              | NEW WORK FLOOR PLAN               |               |
| EQUIPMENT         |                                   |               |
| Q101              | EQUIPMENT PLAN - KITCHEN          |               |
| PLUMBING          |                                   |               |
| P201              | PLUMBING DEMOLITION PLAN          |               |
| P301              | PLUMBING PLAN - SANITARY AND VENT |               |
| P302              | PLUMBING PLAN - DOMESTIC WATER    |               |
| MECHANICAL        |                                   |               |
| M101              | MECHANICAL PLAN                   |               |
| M201              | MECHANICAL DEMOLITION PLAN        |               |
| M301              | MECHANICAL PLAN                   |               |