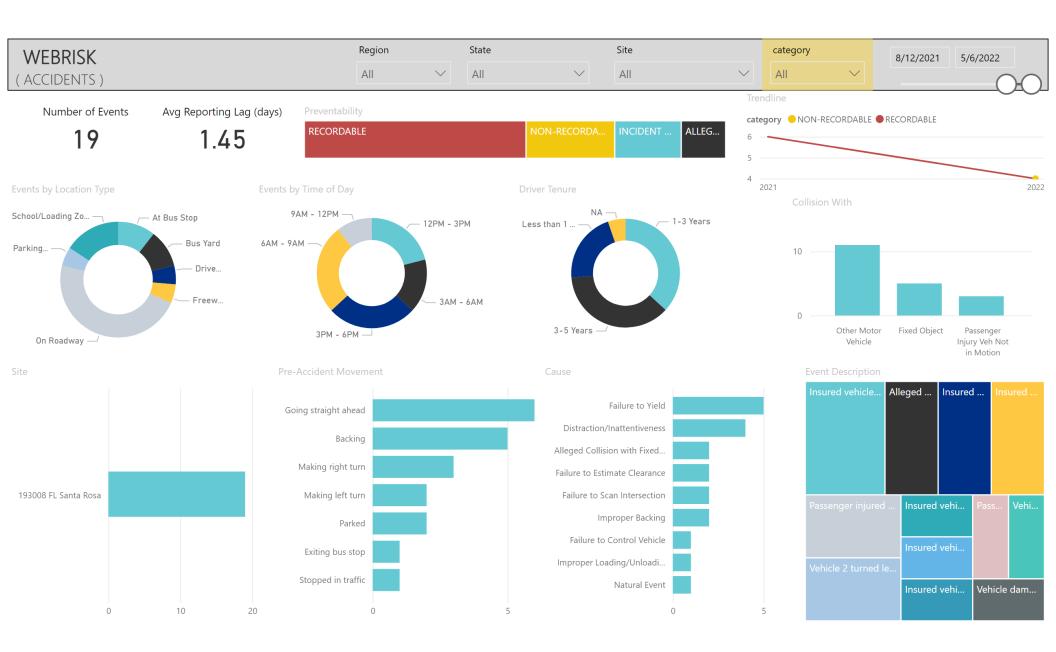

## STAFFING REPORT

#### **Staffing Report**

| Driver status           | Site                           | North end | Milton | Pace S | outh End | <b>Grand Total</b> |
|-------------------------|--------------------------------|-----------|--------|--------|----------|--------------------|
|                         | Reg Routes                     | 21        | 28     | 38     | 55       | 142                |
|                         | ESE Routes                     | 1         | 13     | 9      | 13       | 36                 |
|                         | Open Route                     |           | 1      | 5      | 3        | 8                  |
|                         | Medical Leave                  |           | 0      | 1      | 0        | 1                  |
|                         | Bench after covering routes    |           | 0      | 0      | 0        | 0                  |
|                         | Total Bench                    | 0         | 3      | 4      | 4        | 11                 |
| Recruitment             | Target Bench / 15% Spare Ratio |           |        |        |          | 0                  |
|                         | Over / Under Staff on Bench    |           |        |        |          | 0                  |
| County Drivers          |                                | 4         | 8      | 2      | 7        | 21                 |
| County Monitors         |                                |           | 1      | 0      | 2        | 3                  |
| <b>Monitor Status</b>   | Number of Monitor              | 1         | 15     | 10     | 13       | 39                 |
| Monitors on Leave       |                                |           | 0      | 0      | 0        | 0                  |
|                         | Extra Monitors                 |           | 0      | 0      | 0        | 0                  |
| Training                | 0                              |           |        |        |          |                    |
| Number in Classroom     | 0                              | 0         | 2      | 1      |          | 3                  |
| Number behind the wheel | 0                              | 0         | 2      | 0      | 2        | 4                  |
| Pending                 | 0                              |           |        |        |          |                    |
|                         | 0                              |           |        |        |          |                    |
| Testing Date            |                                |           |        |        |          |                    |

Transportation returned a total of \$716,015.85 to Santa Rosa County District Schools for the 2021-22 school year.