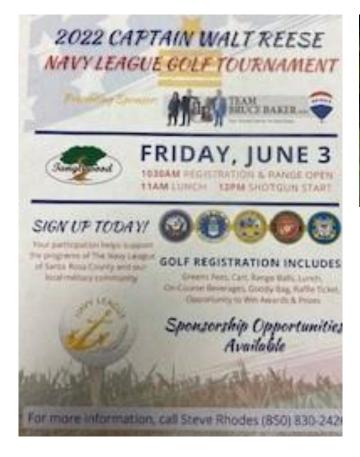

|
| Testing Date            |                                |           |        |        |          |                    |

Transportation returned a total of \$716,015.85 to Santa Rosa County District Schools for the 2021-22 school year.



### RECRUITING UPDATE

## NOW HIRING SCHOOL BUS DRIVERS

Obtain your CDL in as little as 6 weeks.

Bring your kids to work with you!

Schedule your interview today!

APPLY TODAY! STICAREERS.COM









## LEGISLATIVE UPDATE



Bill to mandate cameras on school buses was proposed to the Florida Senate, to be effective July 1, 2022.

As of March 14, 2022, bill die in Criminal Justice & Public Safety Subcommittee.



## **Driver & Monitor's Appreciation Luncheons 2022**























# Supporting our Military by Sponsoring our military











### EMPLOYEE OF THE YEAR

## STEPHEN PRICE





#### **Pictured on Left:**

Stephen Price Employee of the Year

### Pictured below:

Travis Fulton,
Stephen Price,
Virginia Sutler
and Joey Harrell





# THANK OU

www.ridestbus.com



STUDENT TRANSPORTATION OF AMERICA®

BUS