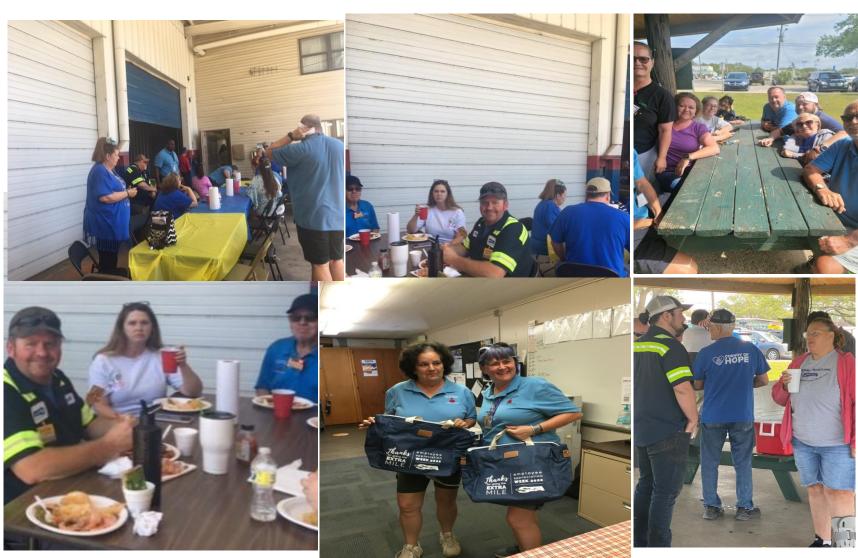

|           |        |        |          |                    |
| Testing Date            |                                |           |        |        |          |                    |

Transportation returned a total of \$716,015.85 to Santa Rosa County District Schools for the 2021-22 school year.



### RECRUITING UPDATE

## NOW HIRING SCHOOL BUS DRIVERS

Obtain your CDL in as little as 6 weeks.

Bring your kids to work with you!

Schedule your interview today!

APPLY TODAY! STICAREERS.COM









## LEGISLATIVE UPDATE



Bill to mandate cameras on school buses was proposed to the Florida Senate, to be effective July 1, 2022.

As of March 14, 2022, bill die in Criminal Justice & Public Safety Subcommittee.



## **Driver & Monitor's Appreciation Luncheons 2022**























# Supporting our Military by Sponsoring our military











### EMPLOYEE OF THE YEAR

## STEPHEN PRICE





#### **Pictured on Left:**

Stephen Price Employee of the Year

### Pictured below:

Travis Fulton,
Stephen Price,
Virginia Sutler
and Joey Harrell





# THANK OU

www.ridestbus.com



STUDENT TRANSPORTATION OF AMERICA®

BUS