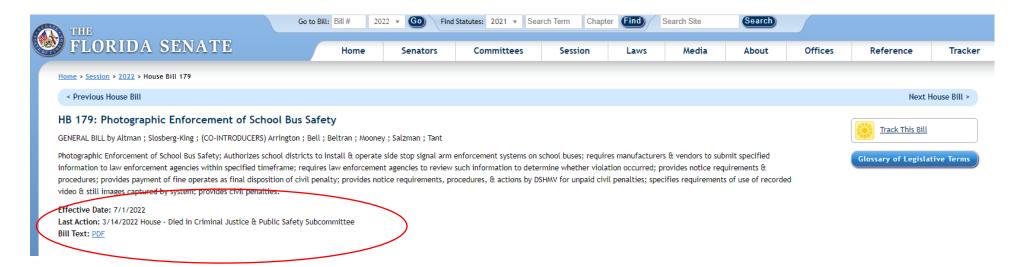

## LEGISLATIVE UPDATE

Bill to mandate cameras on school buses was proposed to the Florida Senate, to be effective July 1, 2022.

As of March 14, 2022, bill die in Criminal Justice & Public Safety Subcommittee.