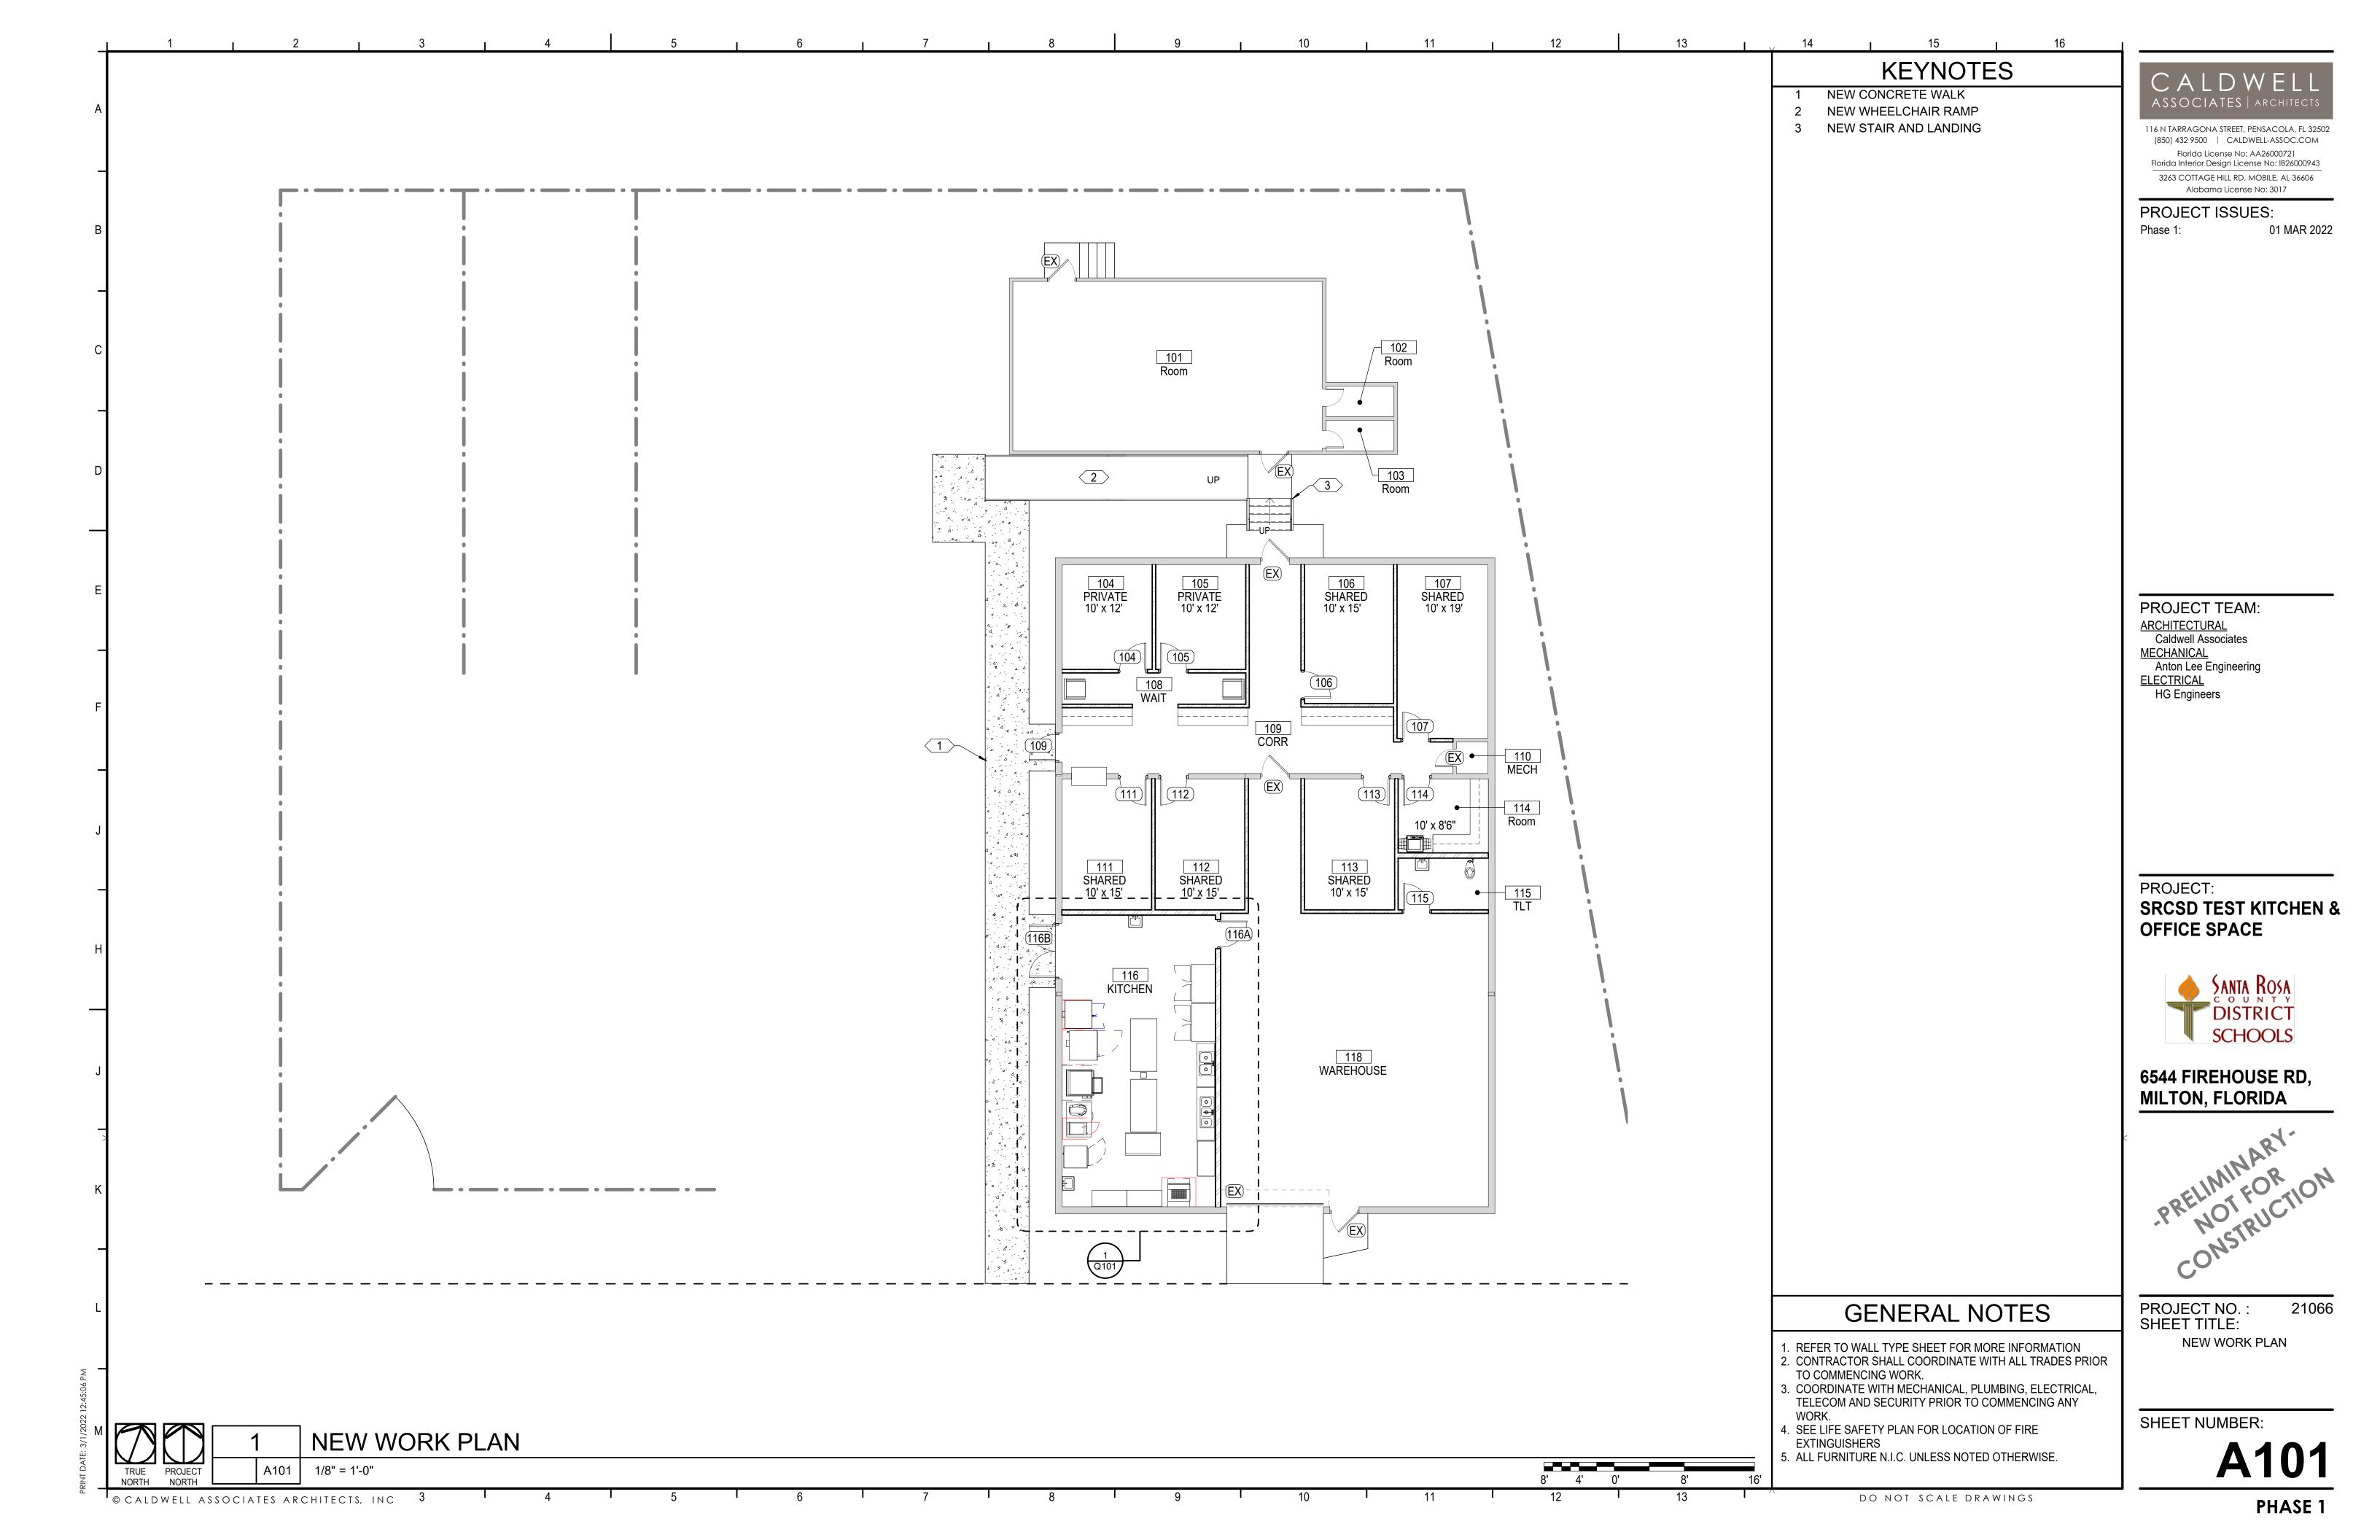

6544 FIREHOUSE RD,

**MILTON, FLORIDA** 

INDEX OF DRAWINGS ISSUE DATE SHEET NAME GENERAL G001 COVER SHEET DEMOLITION D101 DEMOLITION PLAN ARCHITECTURAL A101 NEW WORK PLAN EQUIPMENT Q101 | EQUIPMENT PLAN - KITCHEN M101 | MECHANICAL DEMOLITION PLAN M201 MECHANICAL PLAN