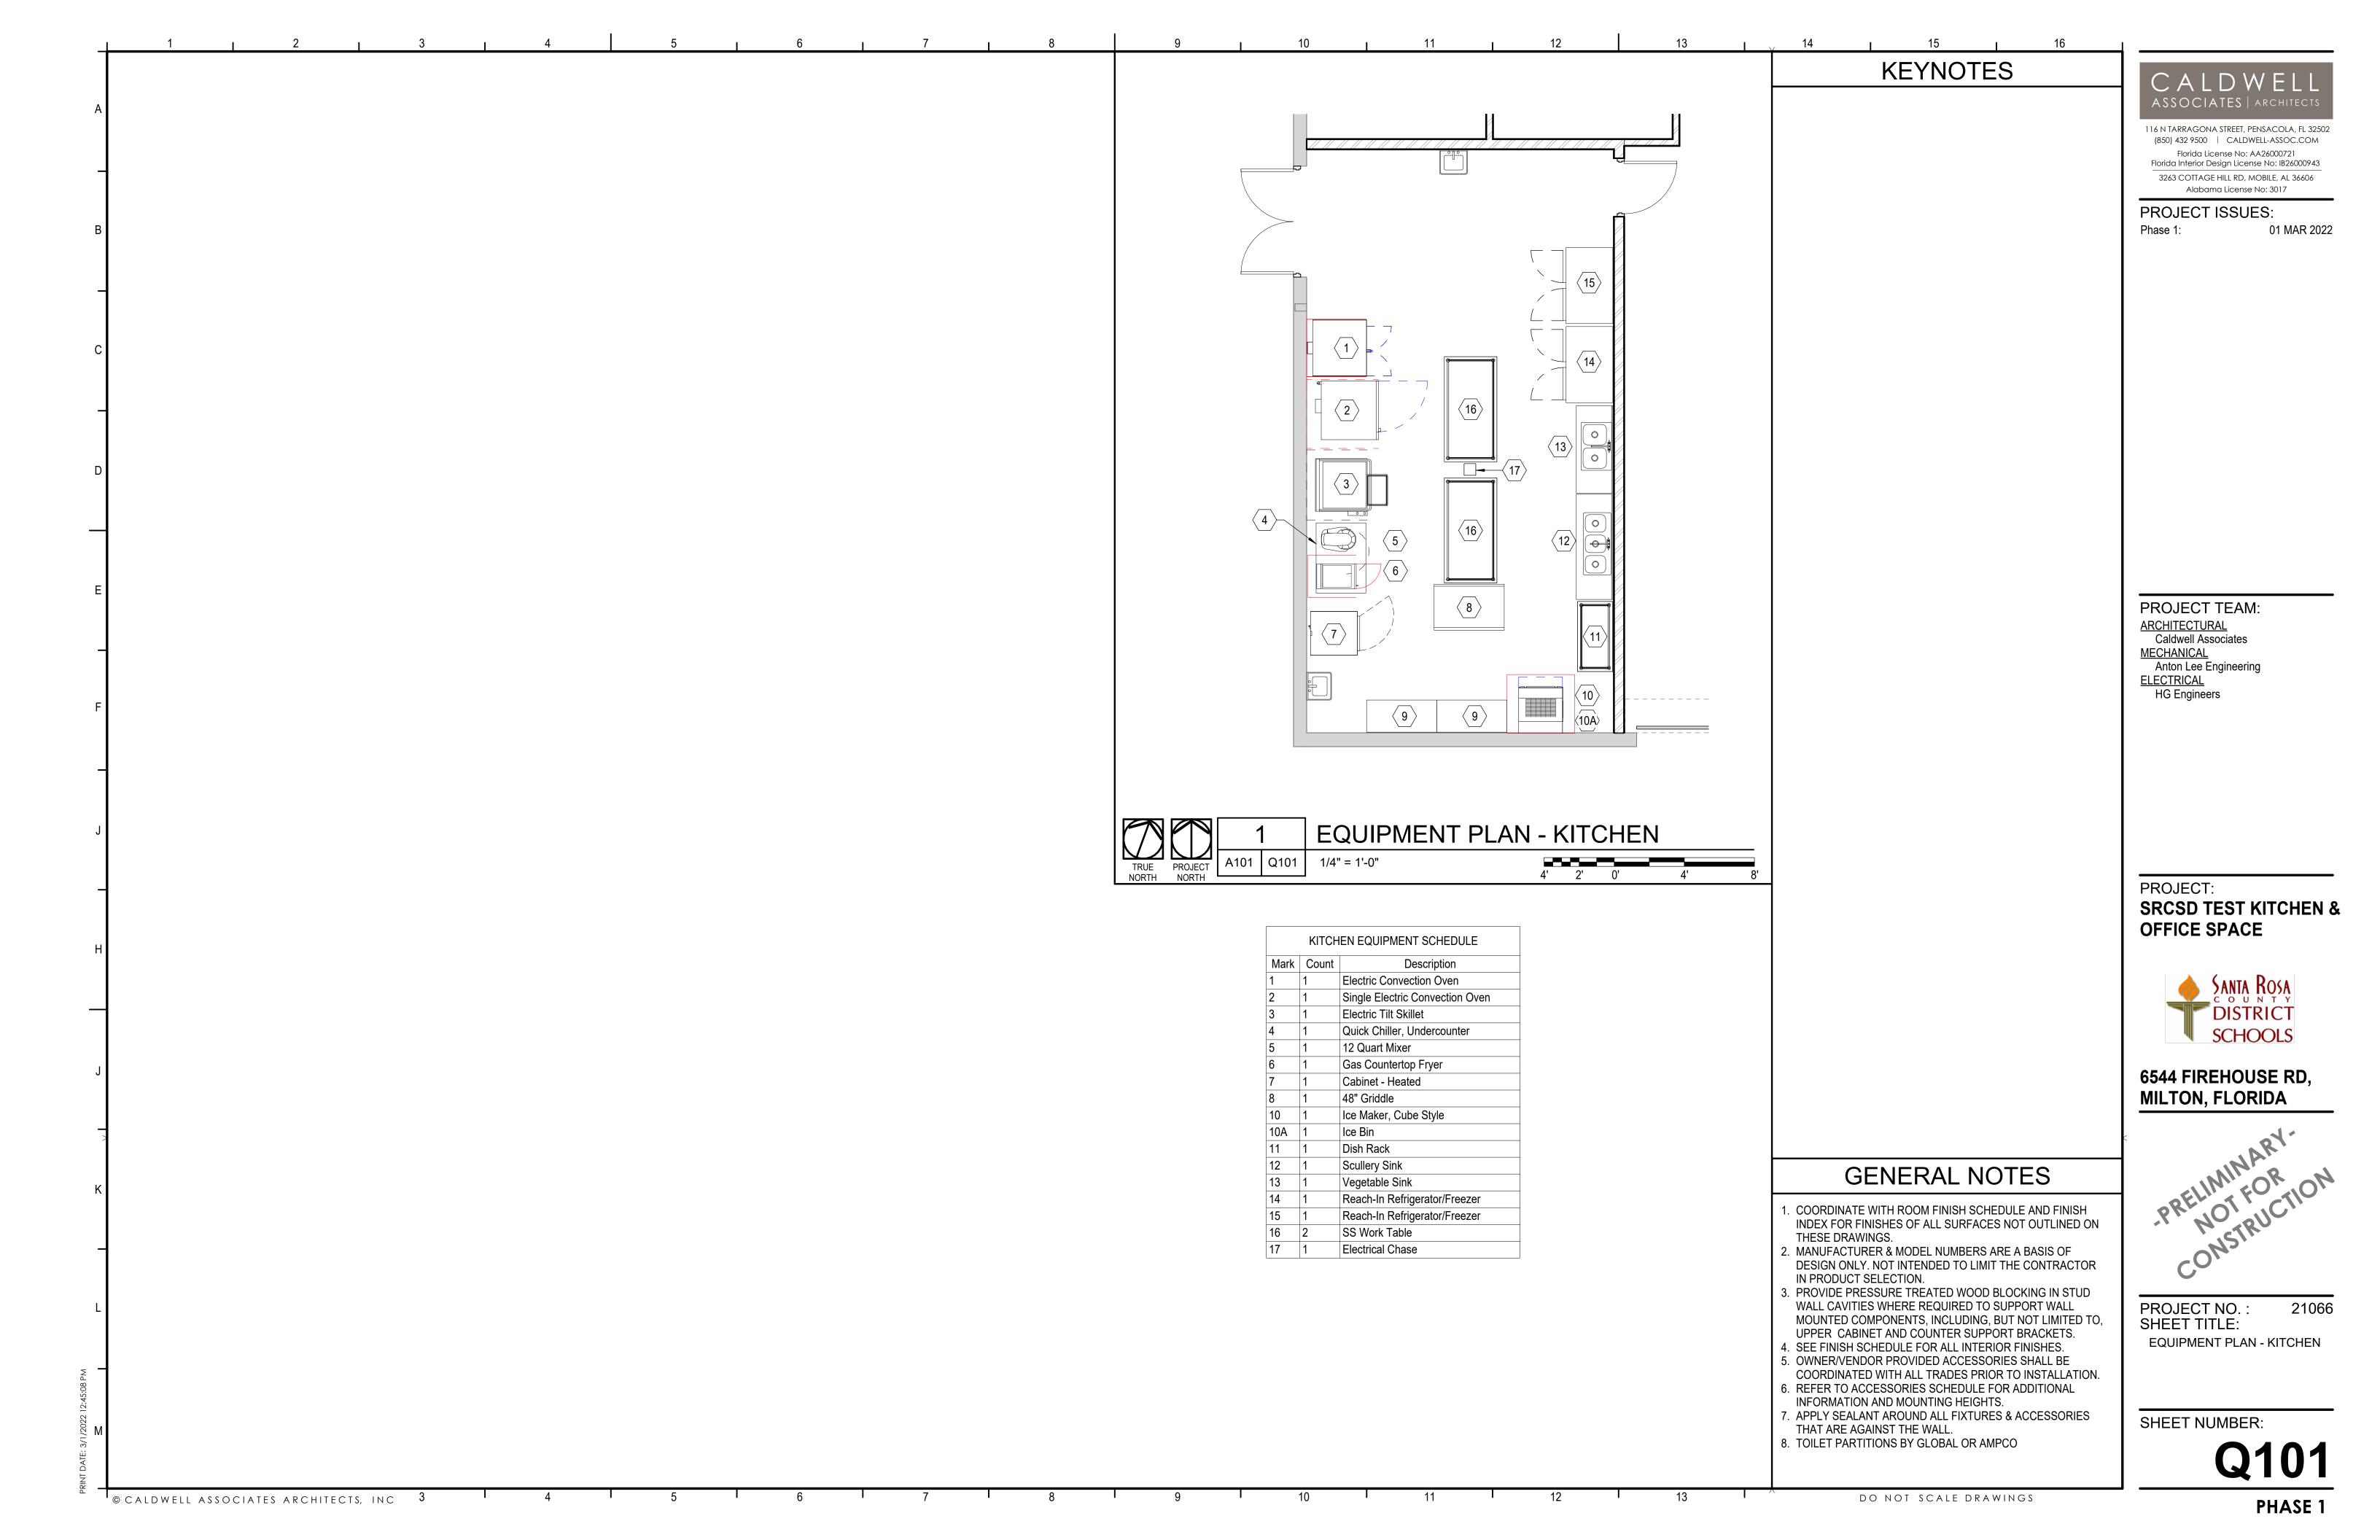

6544 FIREHOUSE RD,

**MILTON, FLORIDA** 

INDEX OF DRAWINGS ISSUE DATE SHEET NAME GENERAL G001 COVER SHEET DEMOLITION D101 DEMOLITION PLAN ARCHITECTURAL A101 NEW WORK PLAN EQUIPMENT Q101 | EQUIPMENT PLAN - KITCHEN M101 | MECHANICAL DEMOLITION PLAN M201 MECHANICAL PLAN