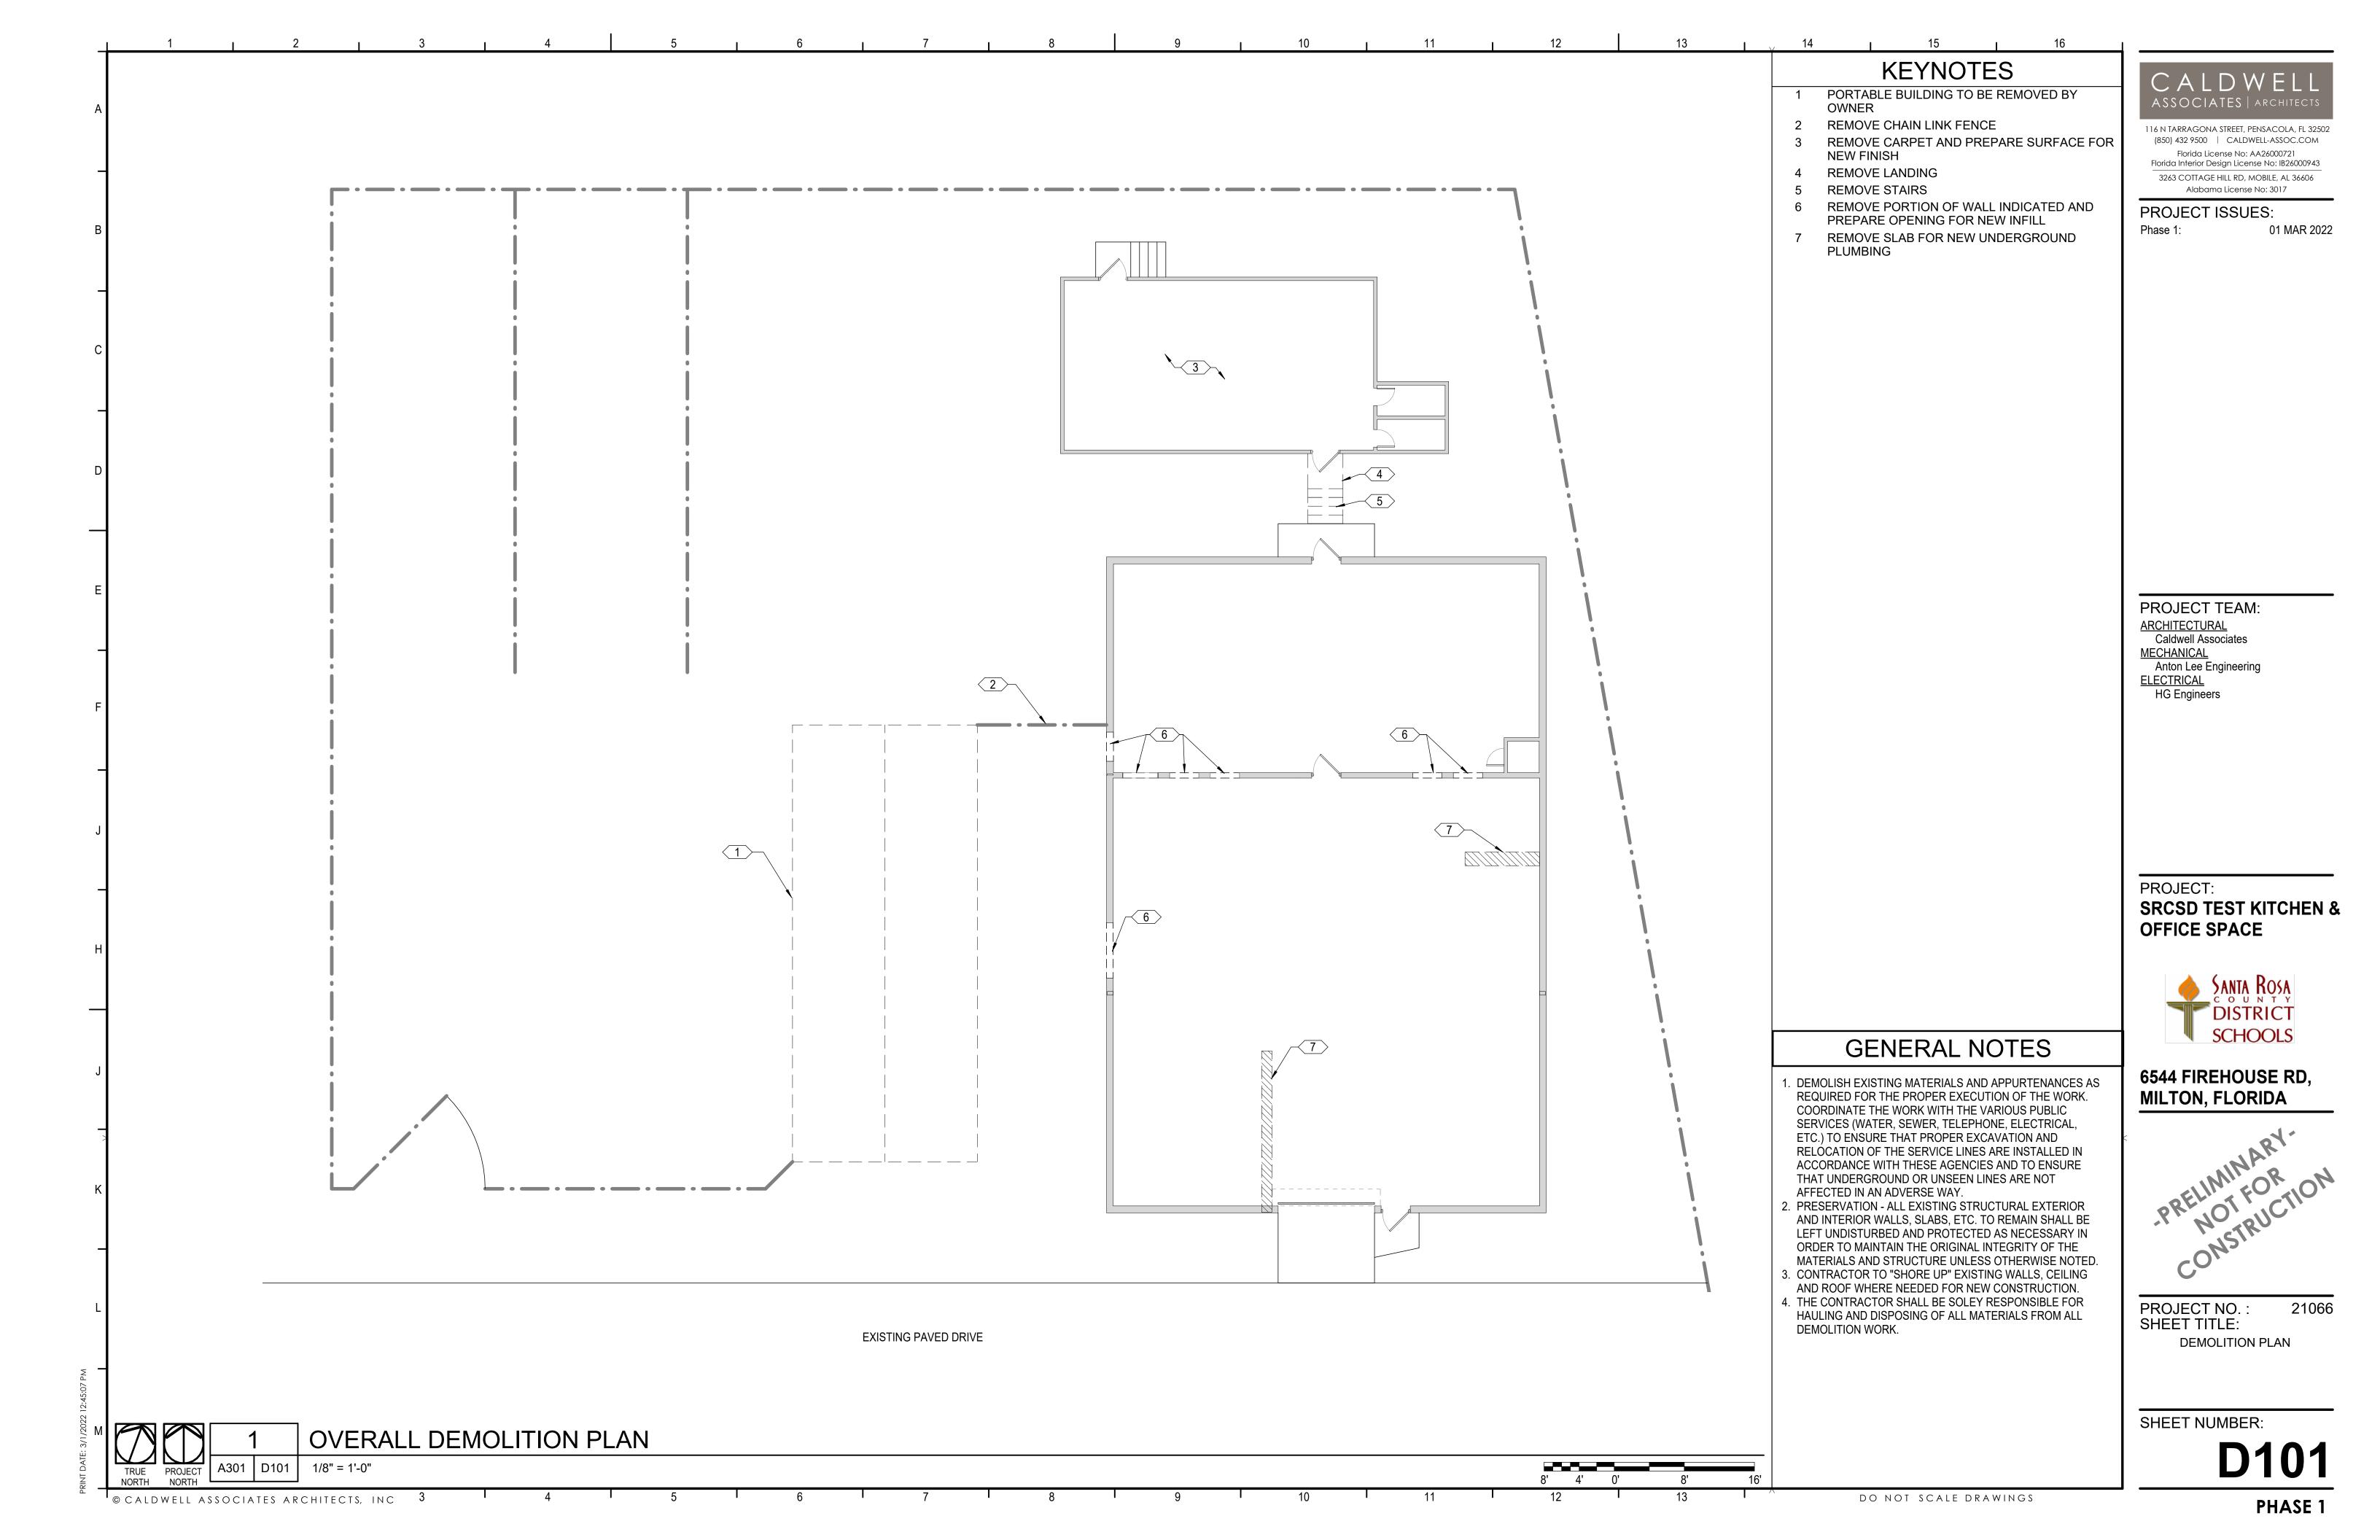

6544 FIREHOUSE RD,

**MILTON, FLORIDA** 

INDEX OF DRAWINGS ISSUE DATE SHEET NAME GENERAL G001 COVER SHEET DEMOLITION D101 DEMOLITION PLAN ARCHITECTURAL A101 NEW WORK PLAN EQUIPMENT Q101 | EQUIPMENT PLAN - KITCHEN M101 | MECHANICAL DEMOLITION PLAN M201 MECHANICAL PLAN