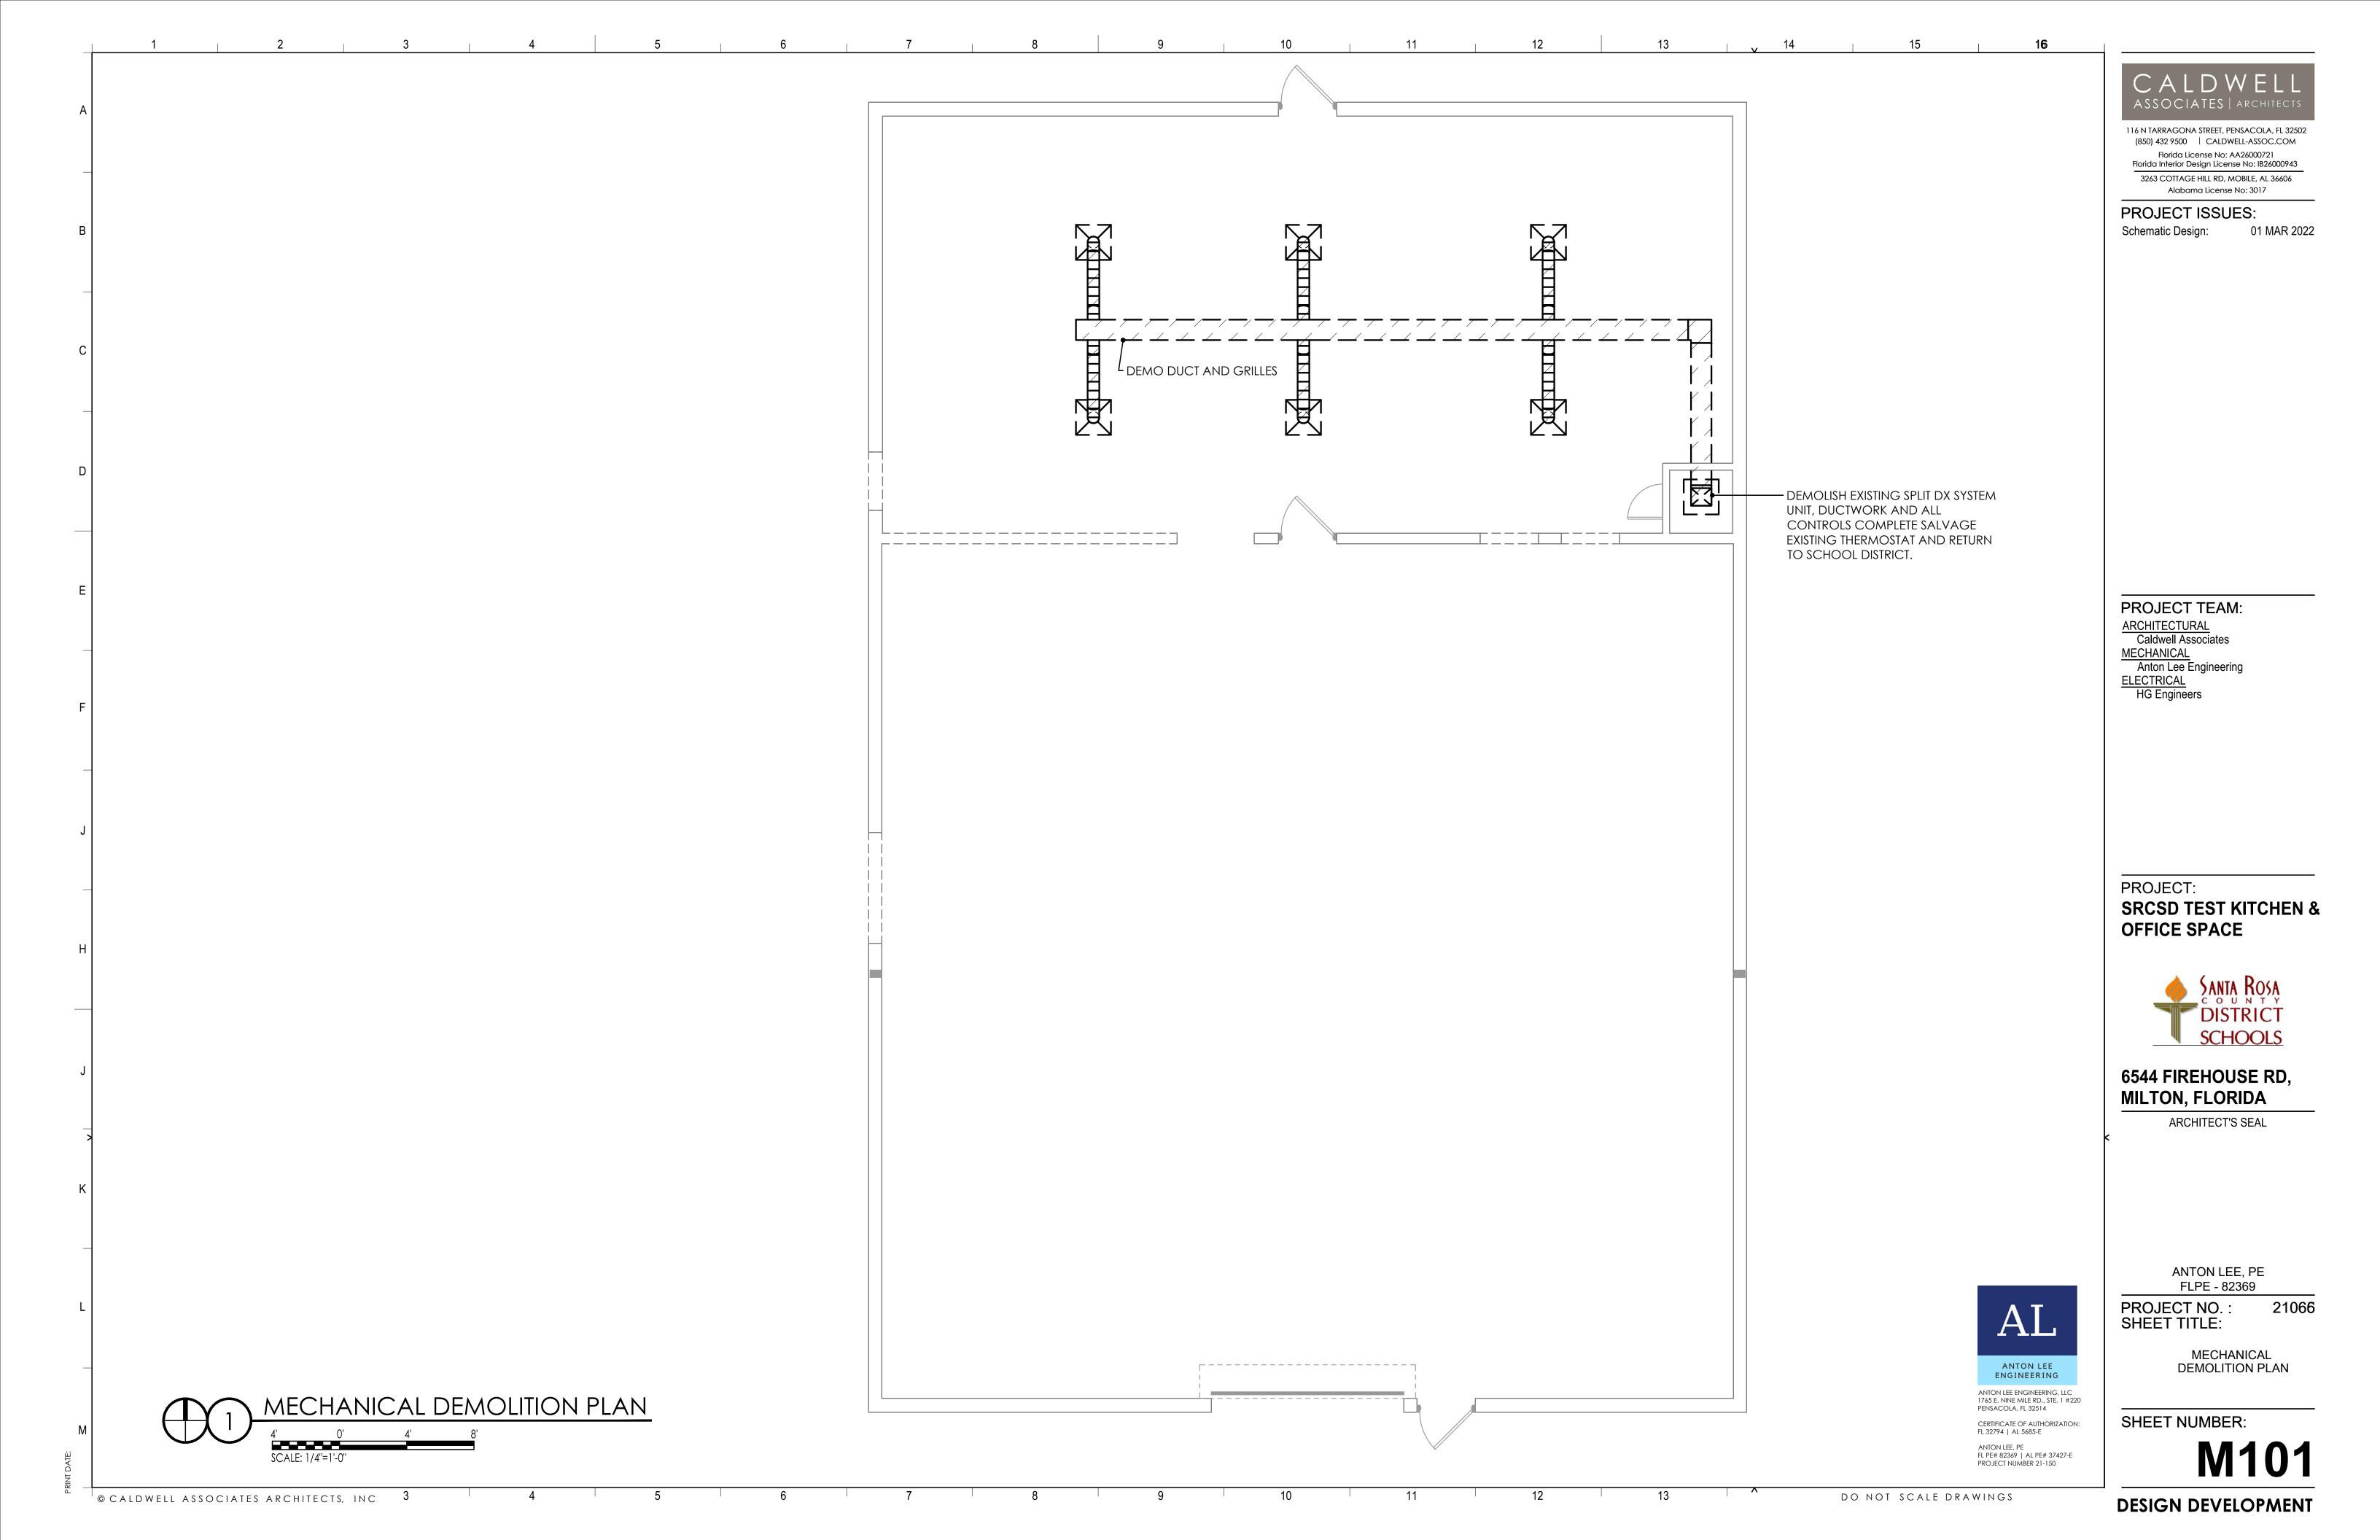

6544 FIREHOUSE RD,

**MILTON, FLORIDA** 

INDEX OF DRAWINGS ISSUE DATE SHEET NAME GENERAL G001 COVER SHEET DEMOLITION D101 DEMOLITION PLAN ARCHITECTURAL A101 NEW WORK PLAN EQUIPMENT Q101 | EQUIPMENT PLAN - KITCHEN M101 | MECHANICAL DEMOLITION PLAN M201 MECHANICAL PLAN