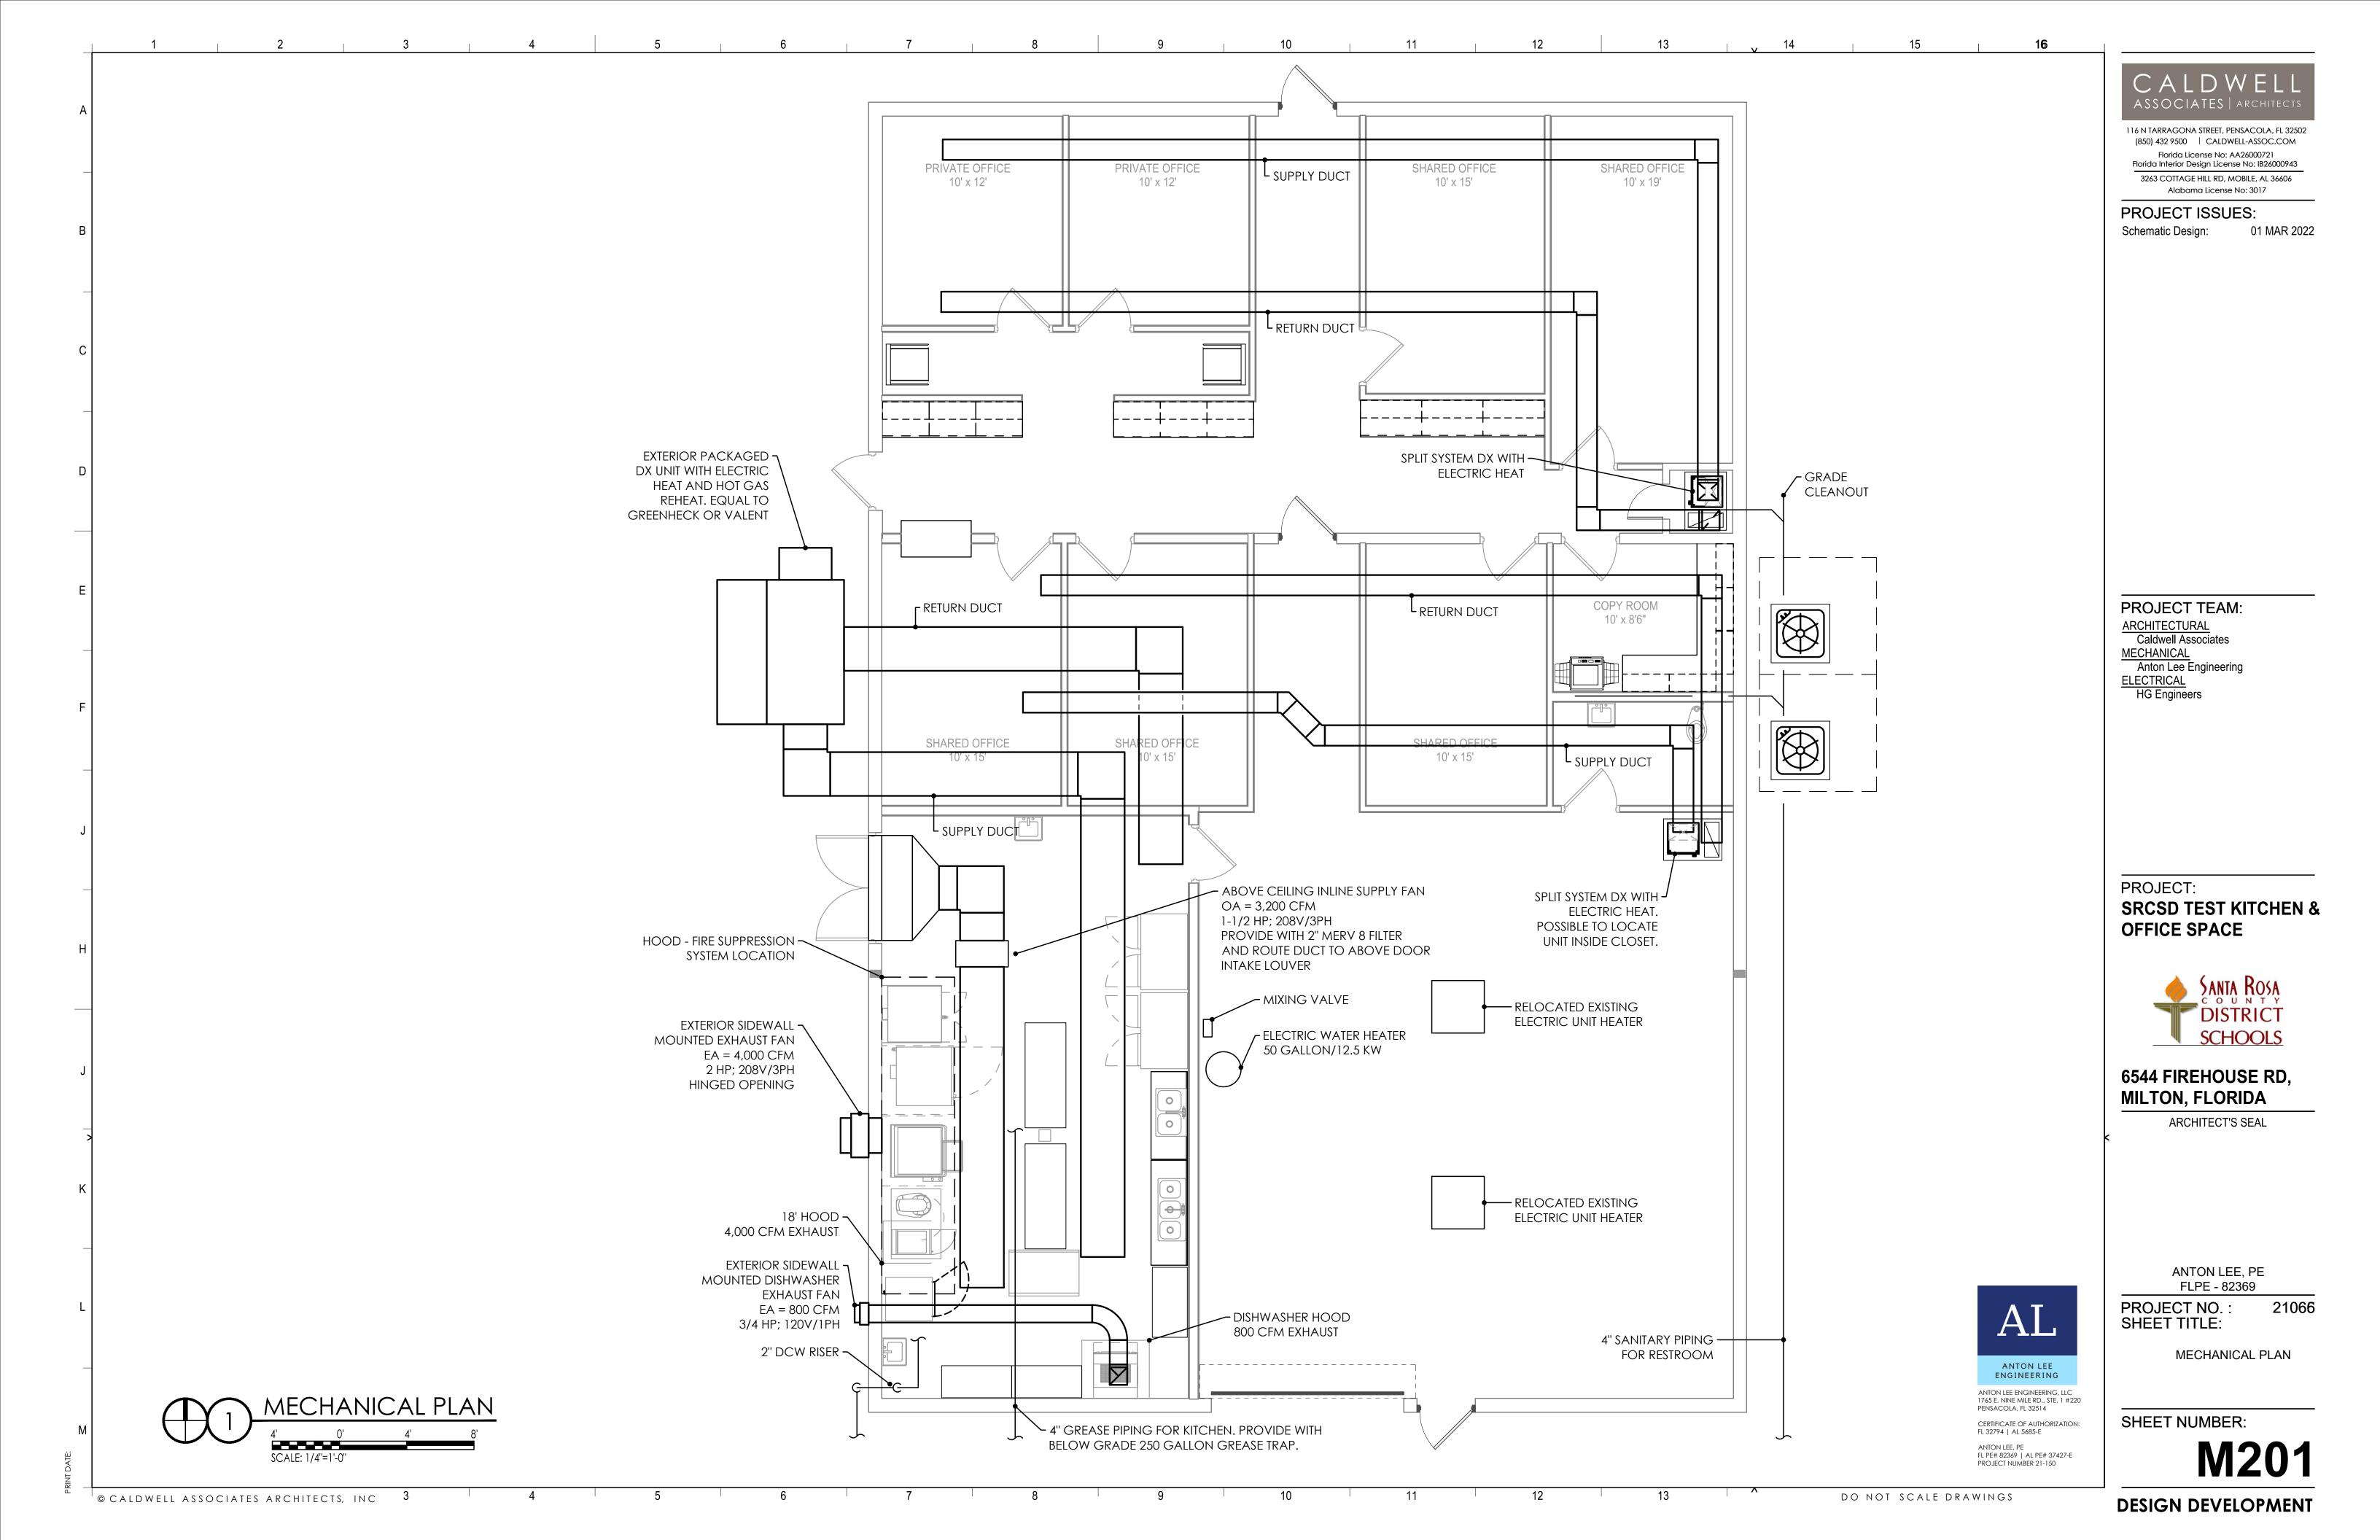

6544 FIREHOUSE RD,

**MILTON, FLORIDA** 

INDEX OF DRAWINGS ISSUE DATE SHEET NAME GENERAL G001 COVER SHEET DEMOLITION D101 DEMOLITION PLAN ARCHITECTURAL A101 NEW WORK PLAN EQUIPMENT Q101 | EQUIPMENT PLAN - KITCHEN M101 | MECHANICAL DEMOLITION PLAN M201 MECHANICAL PLAN