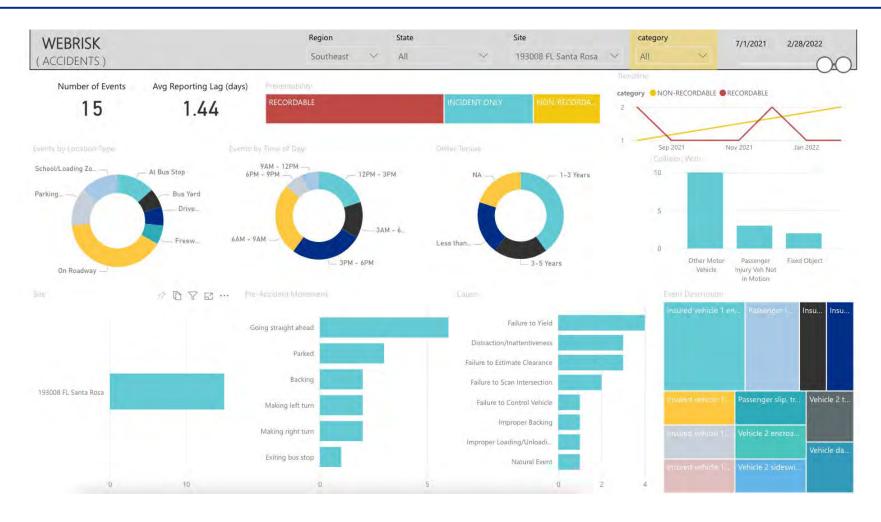

## **SAFETY**

Accident Frequency Ratio (AFR) better than company average by more than 2x