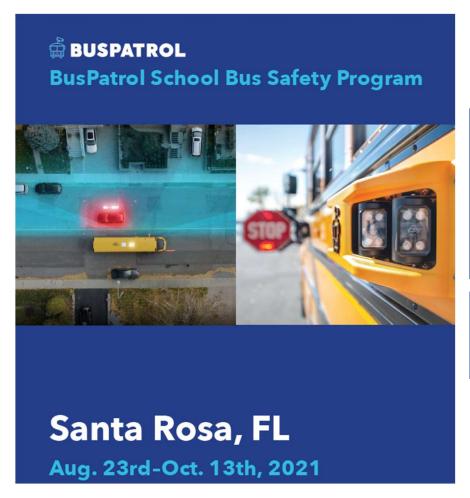

|
| Monitors           | 17                    | 8    | 13                       | 38                         |
|                    |                       |      |                          |                            |
| County Drivers     | 11                    | 3    | 7                        | 21                         |
| County<br>Monitors | 1                     | 0    | 2                        | 3                          |



#### RECRUITING

**SIGN-ON BONUS** offered up to \$2,000

**REFERRAL BONUS** of \$1,000 to engage current employees in driving recruiting

Online EMPLOYMENT MARKETPLACE job postings

- Zip Recruiter
- Indeed.com

**COMMUNITY EVENTS** to hand out flyers

150 DRIVER APPLICATIONS from July - September



#### **SAFETY**





#### **SAFETY**





**Average Of 4.3 Violations Per Bus Per Day** 



## **SAFETY**



## **ANTI-BULLYING AWARENESS MONTH**











# UPCOMING EVENTS

 Fall Appreciation luncheons scheduled at each yard

 STA will be providing turkeys to employees for Thanskgiving

 Christmas gatherings and giveaways