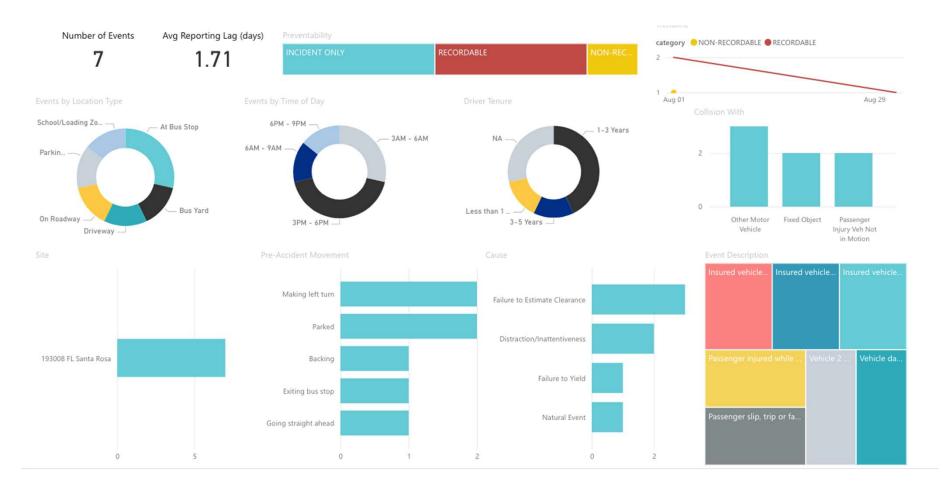

| 10                         |
| Monitors           | 17                    | 8    | 13                       | 38                         |
|                    |                       |      |                          |                            |
| County Drivers     | 11                    | 3    | 7                        | 21                         |
| County<br>Monitors | 1                     | 0    | 2                        | 3                          |



#### RECRUITING

**SIGN-ON BONUS** offered up to \$2,000

**REFERRAL BONUS** of \$1,000 to engage current employees in driving recruiting

Online EMPLOYMENT MARKETPLACE job postings

- Zip Recruiter
- Indeed.com

**COMMUNITY EVENTS** to hand out flyers

150 DRIVER APPLICATIONS from July - September



#### **SAFETY**





#### **SAFETY**





**Average Of 4.3 Violations Per Bus Per Day** 



## **SAFETY**



## **ANTI-BULLYING AWARENESS MONTH**











# UPCOMING EVENTS

 Fall Appreciation luncheons scheduled at each yard

 STA will be providing turkeys to employees for Thanskgiving

 Christmas gatherings and giveaways