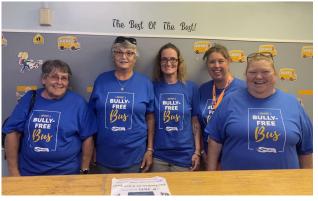

|
|                    |                       |      |                          |                            |
| County Drivers     | 11                    | 3    | 7                        | 21                         |
| County<br>Monitors | 1                     | 0    | 2                        | 3                          |



#### RECRUITING

**SIGN-ON BONUS** offered up to \$2,000

**REFERRAL BONUS** of \$1,000 to engage current employees in driving recruiting

Online EMPLOYMENT MARKETPLACE job postings

- Zip Recruiter
- Indeed.com

**COMMUNITY EVENTS** to hand out flyers

150 DRIVER APPLICATIONS from July - September



#### **SAFETY**





#### **SAFETY**





**Average Of 4.3 Violations Per Bus Per Day** 



## **SAFETY**



## **ANTI-BULLYING AWARENESS MONTH**











# UPCOMING EVENTS

 Fall Appreciation luncheons scheduled at each yard

 STA will be providing turkeys to employees for Thanskgiving

 Christmas gatherings and giveaways