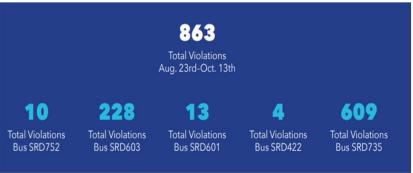

|
| Monitors           | 17                    | 8    | 13                       | 38                         |
|                    |                       |      |                          |                            |
| County Drivers     | 11                    | 3    | 7                        | 21                         |
| County<br>Monitors | 1                     | 0    | 2                        | 3                          |



#### RECRUITING

**SIGN-ON BONUS** offered up to \$2,000

**REFERRAL BONUS** of \$1,000 to engage current employees in driving recruiting

Online EMPLOYMENT MARKETPLACE job postings

- Zip Recruiter
- Indeed.com

**COMMUNITY EVENTS** to hand out flyers

150 DRIVER APPLICATIONS from July - September



#### **SAFETY**





#### **SAFETY**





**Average Of 4.3 Violations Per Bus Per Day** 



## **SAFETY**



## **ANTI-BULLYING AWARENESS MONTH**











# UPCOMING EVENTS

 Fall Appreciation luncheons scheduled at each yard

 STA will be providing turkeys to employees for Thanskgiving

 Christmas gatherings and giveaways