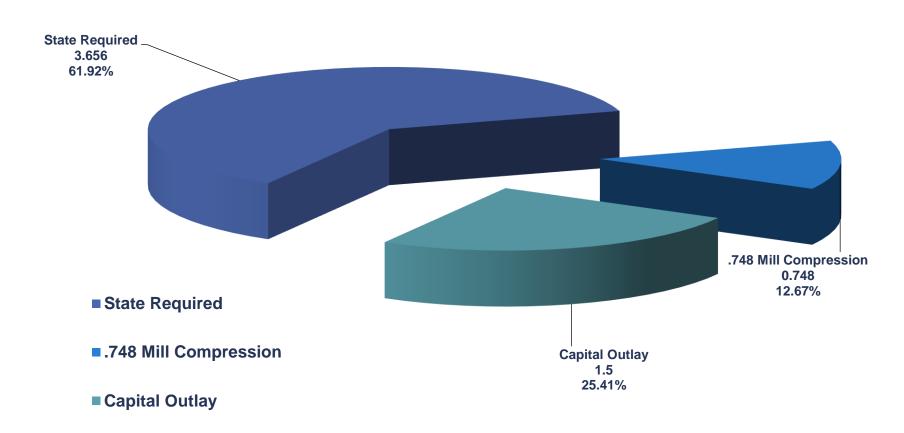

#### SANTA ROSA COUNTY SCHOOL DISTRICT PROPOSED/TENTATIVE BUDGET FY 2021-2022 PROPOSED PROPERTY TAX EFFECT

| Type of Tax Millage         | Tax Millage<br>2020-2021 | Tax Millage<br>2021-2022 | Difference    | %<br>Change |
|-----------------------------|--------------------------|--------------------------|---------------|-------------|
| Required Local Effort       | 3.802                    | 3.656                    | -0.146        | -3.84%      |
| Board Option                | 0.748                    | 0.748                    | 0.000         | 0.00%       |
| Total Operating             | 4.550                    | 4.404                    | -0.146        | -3.21%      |
| Capital Outlay              | 1.500                    | 1.500                    | 0.000         | 0.00%       |
| Total Millage               | 6.050                    | 5.904                    | -0.146        | -2.41%      |
| Total Required by the State | 3.802                    | 3.656                    | -0.146        | -3.84%      |
| Total Board Option          | 2.248                    | 2.248                    | 0.000         | 0.00%       |
| Actual Tax Roll Amount      | 12,430,403,218           | 13,725,721,786           | 1,295,318,568 | 10.42%      |
| Value of 1/10 Mill          | \$ 1,193,319             | \$ 1,317,669             | \$ 124,350    | 10.42%      |

#### SANTA ROSA COUNTY SCHOOL DISTRICT PROPOSED/TENTATIVE BUDGET FY 2021-2022 MILLAGE RATE BREAKDOWN