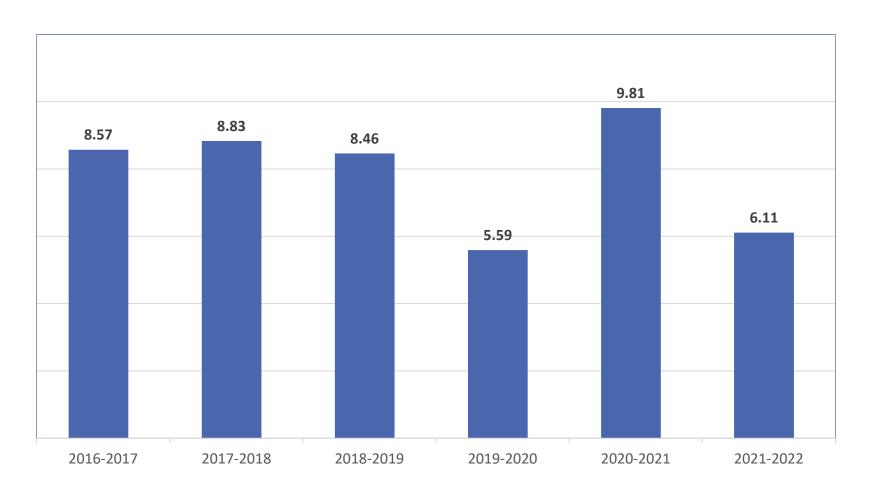

#### SANTA ROSA SCHOOL DISTRICT PROPOSED/TENTATIVE BUDGET FY 2021-2022 FINANCIAL CONDITION RATIO %

### Financial Condition Ratio Projected For June 30, 2022

| FISCAL YEAR 2021 - 2022<br>Board Meeting Date: 07/22/2021 | UNASSIGNED<br>FUND BALANCE<br>6/30/2021 | FI | ASSIGNED<br>IND BALANCE<br>6/30/2021 | 1  | ACTUAL<br>REVENUE<br>6/30/2021 | ACTUAL<br>FINANCIAL<br>COND. RATIO | UNASSIGNED<br>EST. FUND BAL.<br>6/30/2022 | I  | ASSIGNED<br>ST. FUND BAL.<br>6/30/2022 | <br>COMMITTED<br>ST. FUND BAL.<br>6/30/2022 | TOTAL<br>EST. FUND BAL.<br>6/30/2022 | EST. REVENUE AS OF 6/30/2022 | FINANCIAL<br>COND. RATIO<br>PROJECTED |
|-----------------------------------------------------------|-----------------------------------------|----|--------------------------------------|----|--------------------------------|------------------------------------|-------------------------------------------|----|----------------------------------------|---------------------------------------------|--------------------------------------|------------------------------|---------------------------------------|
| FUND # FUND NAME                                          | J 07 307 2021                           | 1  | 07 307 2021                          |    | 07 307 2021                    | 6/30/2021                          | 07 307 2022                               |    | 07 307 2022                            | 07 307 a04a                                 | 07 307 2022                          | 07 307 2022                  | FOR 6/30/22                           |
| 100 GENERAL OPERATING                                     | \$ 21,803,300.86                        | \$ | 1,248,230.93                         | \$ | 235,035,227.48                 | 9.81%                              | \$11,525,103.35                           | \$ | 2,071,031.19                           | \$                                          | \$ 13,596,134.54                     | \$<br>222,482,073.50         | 6.11%                                 |
| TOTAL PART 1-OPERATING                                    | \$ 21,803,300.86                        | \$ | 1,248,230.93                         | \$ | 235,035,227.48                 |                                    | \$11,525,103.35                           | \$ | 2,071,031.19                           | \$                                          | \$ 13,596,134.54                     | \$<br>222,482,073.50         |                                       |
| 712 SELF-INSURANCE-HEALTH                                 | \$ -                                    | \$ | 6,494,454.48                         | \$ | 21,979,867.02                  | 29.55%                             |                                           | \$ | 8,494,454.48                           |                                             |                                      | \$<br>25,271,800.00          | 33.61%                                |
| TOTAL PART 7-PROPRIETARY FUNDS                            | \$ -                                    | \$ | 6,494,454.48                         | \$ | 21,979,867.02                  |                                    | \$ -                                      | \$ | 8,494,454.48                           |                                             |                                      | \$<br>25,271,800.00          |                                       |

<sup>\*</sup> The State calculation for the Financial Condition Ratio does not include budget transfers, therefore, Estimated Revenue does not include budget transfers.

<sup>\*\*</sup> The Financial Condition Ratio is calculated by: Unassigned Fund Balance + Assigned Fund Balance divided by Estimated Revenues.