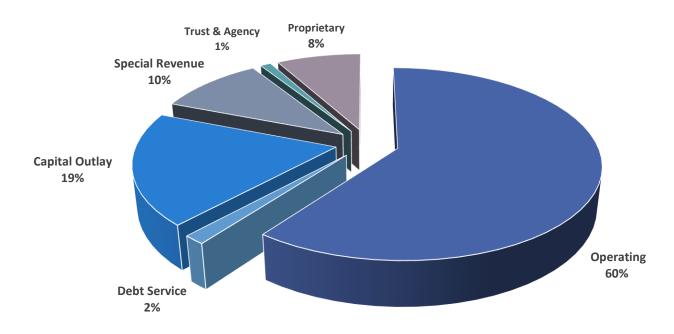

#### SANTA ROSA COUNTY SCHOOL DISTRICT PROPOSED/TENTATIVE BUDGET FY 2021-2022 TOTAL AVAILABLE BUDGET BY FUND TYPE

| Total Budget-All Parts | \$<br>407,763,040    | \$<br>429,123,153 | \$<br>22,553,432       | 5.55%    |
|------------------------|----------------------|-------------------|------------------------|----------|
| Trust & Agency         | \$<br><u>523,326</u> | \$<br>408,023     | \$<br><u>(115,303)</u> | -22.03%  |
| Proprietary            | \$<br>36,169,869     | \$<br>33,766,254  | \$<br>(2,403,615)      | -6.65%   |
| Special Revenue        | \$<br>38,965,855     | \$<br>47,059,469  | \$<br>8,093,614        | 20.77%   |
| Capital Outlay         | \$<br>63,984,694     | \$<br>81,811,874  | \$<br>19,020,499       | 30.29%   |
| Debt Service           | \$<br>6,925,281      | \$<br>8,153,693   | \$<br>1,228,412        | 17.74%   |
| Operating              | \$<br>261,194,015    | \$<br>257,923,840 | \$<br>(3,270,175)      | -1.25%   |
| Total Available        | 2020-2021            | 2021-2022         | Inc/(Dec)              | % Change |
|                        |                      |                   |                        |          |