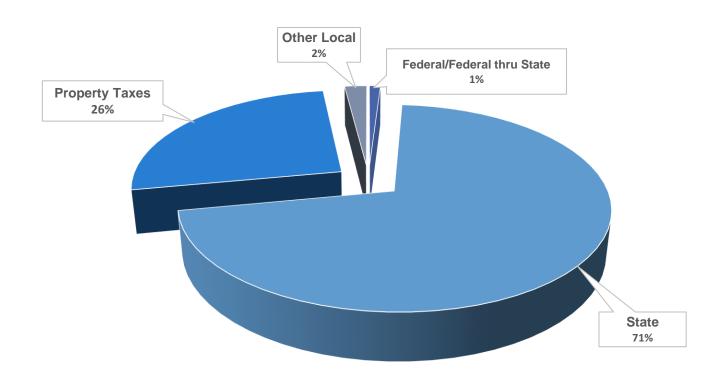

#### SANTA ROSA COUNTY SCHOOL DISTRICT PROPOSED/TENTATIVE BUDGET FY 2021-2022 ESTIMATED REVENUE BY TYPE – GENERAL OPERATING FUND

 Federal/Federal thru State
 \$ 2,040,018

 State
 \$ 158,543,582

 Property Taxes
 \$ 58,030,156

 Other Local
 \$ 3,868,318

 Total Revenue
 \$ 222,482,074