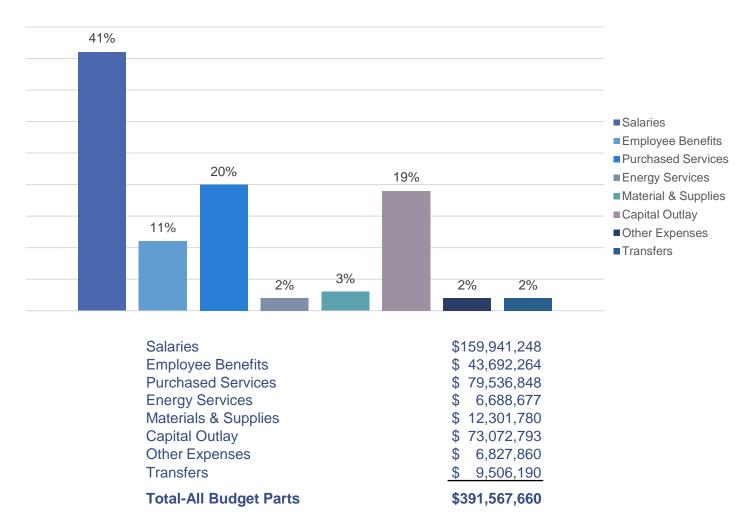

#### SANTA ROSA COUNTY SCHOOL DISTRICT PROPOSED/TENTATIVE BUDGET FY 2021-2022 BUDGETED APPROPRIATIONS BY OBJECT ALL BUDGET PARTS

#### SANTA ROSA COUNTY SCHOOL DISTRICT

Proposed/Tentative Summary Budget

|          | YEAR 2021 - 2022<br>ATION: July 22, 2021<br>FUND NAME |    | UNASSIGNED<br>FUND BAL<br>6/30/2021 |    | RESTRICTED<br>FUND BAL.<br>6/30/2021   |     | ASSIGNED<br>FUND BAL.<br>6/30/2021 | •  | COMMITTED<br>FUND BAL.<br>6/30/2021 | NO | ON-SPENDABLE<br>FUND BAL.<br>6/30/2021 |    | BALANCE<br>FORWARD<br>6/30/2021 |    | IST. SUMMARY<br>2021-2022<br>EST. REVENUE |    | IST. SUMMARY<br>2021-2022<br>PROPRIATIONS |    | ESTIMATED<br>FUND BAL<br>06/30/22 |
|----------|-------------------------------------------------------|----|-------------------------------------|----|----------------------------------------|-----|------------------------------------|----|-------------------------------------|----|----------------------------------------|----|---------------------------------|----|-------------------------------------------|----|-------------------------------------------|----|-----------------------------------|
| 100      | GENERAL OPERATING                                     | s  | 21,905,554.18                       | \$ | 6,311,174.97                           | \$  | 1,248,230.93                       | \$ | 1,852,395.04                        | \$ | 98,221.13                              | \$ | 31,415,576.25                   | \$ | 222,482,073.50                            | \$ | 244,327,705.21                            | \$ | 13,596,134.54                     |
| 100      | GENERAL OPERATING TRANSFERS                           | \$ |                                     | \$ |                                        | \$  | -                                  | \$ |                                     | \$ |                                        | \$ |                                 | \$ | 4,026,190.00                              | \$ |                                           |    |                                   |
| TOTAL PA | RT 1-OPERATING                                        | \$ | 21,905,554.18                       | \$ | 6,311,174.97                           | 5   | 1,248,230.93                       | \$ | 1,852,395.04                        | \$ | 98,221.13                              | \$ | 31,415,576.25                   | \$ | 226,508,263.50                            | \$ | 244,327,705.21                            | \$ | 13,596,134.54                     |
| 210      | SBE & COBI BONDS                                      | \$ | 8.0                                 | \$ | 25,100.81                              | \$  |                                    | \$ |                                     | \$ |                                        | \$ | 25,100.81                       | \$ | -                                         | 5  | -                                         | \$ | 25,100.81                         |
| 221      | RACETRACK ISSUE - DEBT SERVICE                        | \$ | 1/4/1                               | \$ | 1,893,937.65                           | \$  | -                                  | \$ | 14                                  | \$ |                                        | \$ | 1,893,937.65                    | \$ |                                           | \$ |                                           | \$ | 1,893,937.65                      |
| 290      | OTHER DEBT SERVICE (C.O.P.)                           | \$ | 199                                 | \$ | 1,154,654.40                           | S   | 5.4                                | s  | 19                                  | \$ |                                        | \$ | 1,154,654.40                    | \$ | 5,080,000.00                              | \$ | 5,080,000.00                              | \$ | 1,154,654.40                      |
| TOTAL PA | RT 2-DEBT SERVICE                                     | \$ |                                     | \$ | 3,073,692.86                           | \$  | -                                  | \$ | -                                   | \$ | +                                      | \$ | 3,073,692.86                    | \$ | 5,080,000.00                              | \$ | 5,080,000.00                              | \$ | 3,073,692.86                      |
| 360      | CAPITAL OUTLAY & DEBT SERVICE                         | s  |                                     | \$ | 2,352,039.16                           | s   | -                                  | s  | 74                                  | \$ | 10                                     | \$ | 2,352,039.16                    | 5  | 765,500.00                                | \$ | 1.804,477.64                              | \$ | 1,313,061.52                      |
|          | CAP IMPROV FD DIS SCH TAX 19-20                       | 8  |                                     | \$ |                                        | 5   |                                    | \$ |                                     | 5  |                                        | \$ | 456.261.43                      | s  | -                                         | \$ | 448,755.91                                | \$ | 7,505.52                          |
|          | LOCAL CAPITAL OUTLAY TAX-20-21                        | 5  |                                     | \$ | 6.890,224.14                           | 5   | 1                                  | \$ |                                     | 5  | 4                                      | \$ |                                 | s  | 1.000.00                                  | \$ |                                           | 5  | 453,387.05                        |
| 372      | CAP IMPROV FD DIS SCH TAX 2021-22                     | 8  |                                     | \$ |                                        | \$  | 0.70                               | \$ | 10.70                               | \$ | 1.7                                    | \$ |                                 | \$ | 19,765,039.37                             | \$ | 17,543,613.00                             | \$ | 2,221,426.37                      |
| 373      | LOCAL CAPITAL OUTLAY TAX-12-13                        | \$ |                                     | \$ |                                        | \$  |                                    | \$ | -                                   | \$ | -                                      | \$ | - 3                             | \$ |                                           | \$ |                                           | \$ |                                   |
| 374      | CAP IMPROV FD DIS SCH TAX 13-14                       | s  | 7.0                                 | \$ | 297.99                                 | \$  | 1/2                                | \$ | 22                                  | \$ |                                        | \$ | 297.99                          | 5  | 2.3                                       | \$ | 297.99                                    | \$ |                                   |
|          | CAP IMPROV FD DIS SCH TAX 14-15                       | 8  | 37.00                               | \$ | 427.48                                 | \$  |                                    | \$ | 56                                  | \$ |                                        | \$ | 427.48                          | s  |                                           | \$ | 427.48                                    | \$ | 1300                              |
| 376      | CAP IMPROVED DISSCH TAX 15-16                         | 8  |                                     | \$ | 1,992.53                               | \$  |                                    | \$ | 5.2                                 | \$ |                                        | 5  | 1,992.53                        | s  |                                           | \$ | 1,992.53                                  | \$ | 45                                |
| 377      | CAP IMPROV FD DIS SCH TAX 16-17                       | 8  |                                     | \$ | 333.38                                 | \$  |                                    | \$ | 4                                   | \$ | 4.                                     | \$ | 333.38                          | \$ |                                           | \$ | 333.38                                    | \$ |                                   |
| 378      | CAP IMPROV FD DIS SCH TAX 17-18                       | \$ | - 1                                 | \$ | 358.96                                 | \$  | -                                  | \$ | -                                   | \$ | 100                                    | \$ | 358.96                          | \$ | \$ 1                                      | \$ | 358.96                                    | \$ |                                   |
| 379      | CAP IMPROVED DISSCHITAX 18-19                         | 8  | 100                                 | \$ | 189,032.53                             | \$  | 1.0                                | \$ | Set                                 | 5  | 100                                    | \$ | 189,032.53                      | \$ |                                           | \$ | 22,714.51                                 | \$ | 166,318.02                        |
| 390      | LOCAL CAPITAL IMPROVE, FUND                           | \$ |                                     | \$ | 1.119,095.62                           | \$  |                                    | \$ |                                     | \$ |                                        | \$ | 1,119,095.62                    | \$ | 124,500.00                                | \$ | 487,557.16                                | \$ | 756,038.46                        |
| 391      | COPS 2019 CAPITAL                                     | \$ |                                     | \$ | 2,249,689.18                           | \$  |                                    | \$ |                                     | \$ |                                        | \$ | 2,249,689.18                    | \$ | 30,000.00                                 | \$ | 2,216,806.98                              | \$ | 62,882.20                         |
| 392      | 1/2 CENT SALES TAX                                    | \$ |                                     | \$ | 20,674,781.57                          | \$  | -                                  | \$ | -                                   | 5  |                                        | \$ | 20,674,781.57                   | \$ | 11,335,000.00                             | \$ | 31,449,587.36                             | \$ | 560,194.21                        |
| 393      | SCHOOL INFRASTRUCTURE TRUST FUND                      | \$ |                                     | \$ | 856,300.53                             | \$  | - 2                                | \$ | 2                                   | \$ |                                        | \$ | 856,300.53                      | \$ |                                           | \$ | 856,300.53                                | \$ | -                                 |
| 396      | CAPITAL OUTLAY GENERAL REVENUE                        | \$ |                                     | \$ | 10000000000000000000000000000000000000 | \$  | -                                  | \$ |                                     | \$ |                                        | \$ |                                 | \$ | +                                         | \$ |                                           | \$ |                                   |
| 397      | COPS 2021 CAPITAL                                     | \$ | 100                                 | \$ | 7.2                                    | \$  | 100                                | \$ |                                     | \$ | 100                                    | \$ | A                               | \$ | 15,000,000.00                             | \$ | 15,000,000.00                             | s  | 1                                 |
| TOTAL PA | RT 3-CAPITAL OUTLAY                                   | \$ |                                     | \$ | 34,790,834.50                          | \$  | - 27                               | \$ | 17                                  | \$ |                                        | \$ | 34,790,834.50                   | \$ | 47,021,039.37                             | \$ | 76,271,060.52                             | \$ | 5,540,813.35                      |
| 400      | OTHER SPECIAL REVENUE                                 | 5  | i ded                               | 5  | 104                                    | \$  | 100                                | S  | -                                   | \$ |                                        | \$ |                                 | s  | 13.438.624.72                             | 5  | 13.438.624.72                             | 8  | (4)                               |
| 410      | FOOD SERVICE                                          | 8  |                                     | \$ | 10.529,256.50                          | \$  | 14                                 | \$ |                                     | \$ | 85.763.63                              | \$ | 10.615.020.13                   | \$ | 13,977,837.00                             | \$ | 17.730.954.25                             | \$ | 6.861.902.88                      |
|          | CARES ACT (ESSER)                                     | s  |                                     | \$ | -                                      | \$  |                                    | \$ | 2.4                                 | 5  |                                        | \$ |                                 | \$ | 363,846.40                                |    | T. C. | \$ |                                   |
|          | OTHER CARES ACT RELIEF (GEER)                         | 5  |                                     | \$ | -                                      | \$  | - 2                                | \$ | -                                   | \$ |                                        | \$ | 15                              | \$ | 274,216.20                                | \$ | 274,216.20                                | \$ |                                   |
| 443      | ELEM & SEC SCH EMER RELIEF (ESSER II)                 | 8  |                                     | 5  |                                        | \$  |                                    | \$ | 4                                   | \$ |                                        | \$ |                                 | \$ | 4,404,527.35                              |    |                                           | \$ | 100                               |
| 499      | FEDERAL DIRECT                                        | 18 |                                     | 5  | 4                                      | \$  | -                                  | \$ |                                     | \$ |                                        | 8  | -                               | \$ | 3,985,396.78                              | \$ | 3,985,396.78                              | \$ |                                   |
| TOTAL PA | RT 4-SPECIAL REVENUE                                  | \$ |                                     | \$ | 10,529,256.50                          | \$  |                                    | \$ | - 12                                | \$ | 85,763.63                              | \$ | 10,61.5,020.13                  | \$ | 36,444,448.45                             | \$ | 40,197,565.70                             | \$ | 6,861,902.88                      |
| 712      | SELF-INSURANCE-HEALTH                                 | 5  |                                     | 4  | 2.000.000.00                           | \$  | 6,494,454,48                       | s  |                                     | s  |                                        | \$ | 8,494,454.48                    | s  | 25,271,800.00                             | 5  | 25,507,097.75                             | \$ | 8.259.156.73                      |
|          | RT 7-PROPRIETARY FUNDS                                | s  |                                     | \$ | 2,000,000.00                           | 951 | 6,494,454.48                       |    |                                     | \$ |                                        | \$ |                                 | \$ | 25,271,800.00                             |    | 25,507,097.75                             | \$ | 8,259,156.73                      |
| 890      | SCHOOL INTERNAL FUNDS                                 | \$ |                                     | \$ | 1.0                                    | \$  | 15,000.00                          | \$ |                                     | \$ | 100                                    | \$ | 1.5,000.00                      | \$ | 15,000.00                                 | \$ | 2,222.76                                  | \$ | 27,777.24                         |
| 892      | EMPLOYEE FLEXIBLE BENEFITS PLAN                       | s  | -                                   | \$ | -                                      | \$  | 178,023.17                         | \$ |                                     | \$ |                                        | \$ | 178,023.17                      | \$ | 200,000.00                                | \$ | 182,008.16                                | \$ | 196,015.01                        |
| TOTAL PA | RT 8-TRUST & AGENCY FUNDS                             | \$ |                                     | \$ | -                                      | \$  | 193,023.17                         | \$ | -                                   | \$ |                                        | \$ | 193,023.17                      | \$ | 215,000.00                                | \$ | 184,230.92                                | \$ | 223,792.25                        |
|          | LPARTS                                                | -  | 24 005 554 40                       |    | 56,704,958.83                          |     | 7,935,708,58                       |    | 1.852,395.04                        |    | 102 004 76                             |    | 88,582,601.39                   |    | 240 540 551 22                            |    | 391,567,660.10                            |    | 37,555,492,61                     |