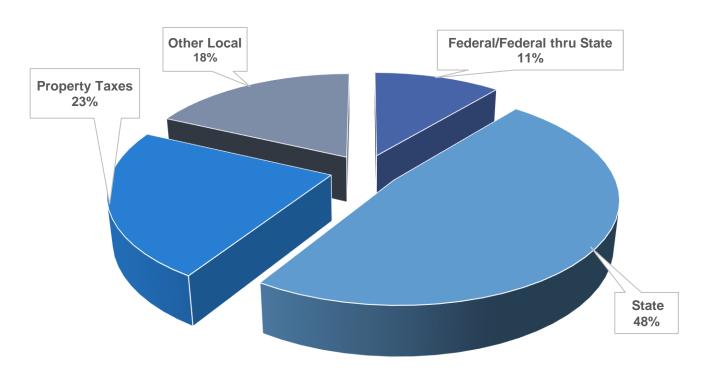

#### SANTA ROSA COUNTY SCHOOL DISTRICT PROPOSED/TENTATIVE BUDGET FY 2021-2022 ESTIMATED REVENUE BY TYPE – TOTAL BUDGET

 Federal/Federal thru State
 \$ 35,107,190

 State
 \$ 159,661,852

 Property Taxes
 \$ 77,795,193

 Other Local
 \$ 58,470,126

 Total Revenue
 \$ 331,034,361