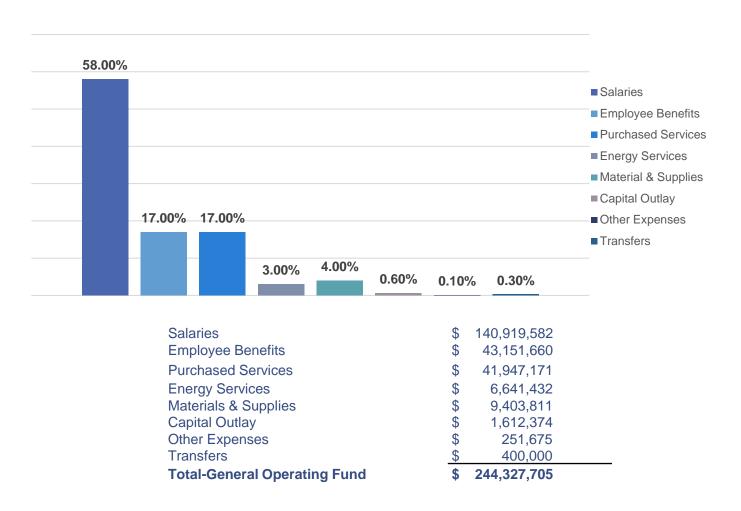

#### SANTA ROSA COUNTY SCHOOL DISTRICT PROPOSED/TENTATIVE BUDGET FY 2021-2022 BUDGETED APPROPRIATIONS BY OBJECT GENERAL OPERATING FUND

### SANTA ROSA COUNTY SCHOOL DISTRICT SUMMARIZED OBJECTS – GENERAL OPERATING FUND COMPARISON OF 6/30/21 TO 6/30/22

| Objects                | A  | Budgeted<br>Appropriations | Þ  | Budgeted<br>Appropriations | Variance          | Perce<br>Cha | _   | Explanation of Material Changes                                |
|------------------------|----|----------------------------|----|----------------------------|-------------------|--------------|-----|----------------------------------------------------------------|
|                        |    | 6/30/2021                  |    | 06/30/2022                 |                   |              |     |                                                                |
|                        |    |                            |    |                            |                   |              |     |                                                                |
| Salaries               | \$ | 136,003,726                | \$ | 140,919,582                | \$<br>4,915,856   | 3.0          | 61% | Additional Staff; funds from State; use object for new budgets |
| Benefits               | \$ | 39,383,497                 | \$ | 43,151,660                 | \$<br>3,768,163   | 9.5          | 57% | FRS and insurance increase                                     |
| Purchased Services     | \$ | 41,740,148                 | \$ | 41,947,171                 | \$<br>207,023     | 0.5          | 50% | N/A                                                            |
| Energy Services        | \$ | 5,996,758                  | \$ | 6,641,432                  | \$<br>644,674     | 10.7         | 75% | Additional school; utility increases                           |
| Materials and Supplies | \$ | 8,381,152                  | \$ | 9,403,811                  | \$<br>1,022,659   | 12.2         | 20% | Remediation materials; New reading grant                       |
| Capital Outlay         | \$ | 4,528,248                  | \$ | 1,612,374                  | \$<br>(2,915,874) | -64.3        | 39% | Computers/Equipment purchased with grants                      |
| Other Expenses         | \$ | 489,573                    | \$ | 251,676                    | \$<br>(237,897)   | -48.5        | 59% | Indirect costs lower                                           |
| Transfers              | \$ | 370,577                    | \$ | 400,000                    | \$<br>29,423      | 7.9          | 94% | Increase in ROTC costs                                         |
|                        |    |                            |    |                            |                   | `            |     |                                                                |
| Total Appropriations   | \$ | 236,893,679                | \$ | 244,327,705                | \$<br>7,434,026   | 3.1          | 14% |                                                                |
|                        |    |                            |    |                            |                   |              |     |                                                                |