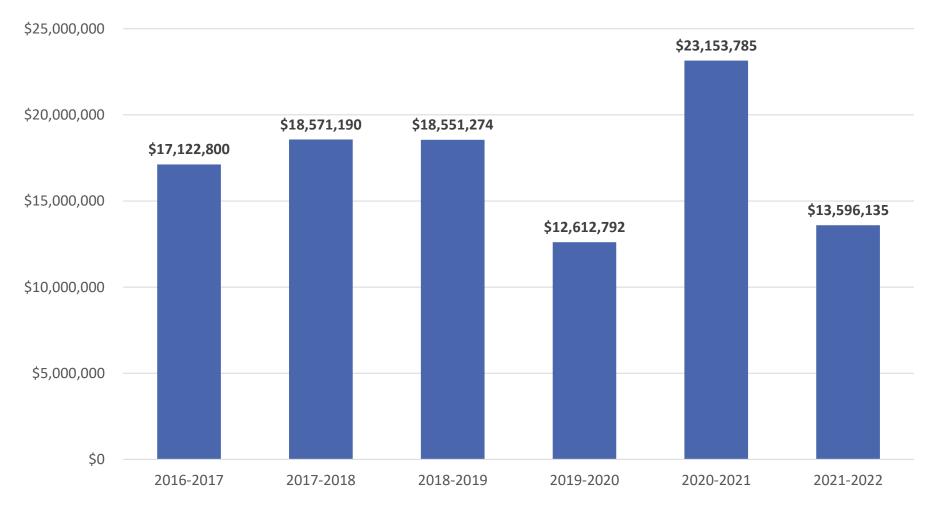

#### SANTA ROSA COUNTY SCHOOL DISTRICT PROPOSED/TENTATIVE BUDGET FY 2021-2022 UNASSIGNED & ASSIGNED FUND BALANCE

#### SANTA ROSA COUNTY SCHOOL DISTRICT

Proposed/Tentative Summary Budget

|          | YEAR 2021 - 2022<br>ATION: July 22, 2021<br>FUND NAME |    | UNASSIGNED<br>FUND BAL<br>6/30/2021 |    | RESTRICTED<br>FUND BAL.<br>6/30/2021   |     | ASSIGNED<br>FUND BAL.<br>6/30/2021 | •  | COMMITTED<br>FUND BAL.<br>6/30/2021 | NO | ON-SPENDABLE<br>FUND BAL.<br>6/30/2021 |    | BALANCE<br>FORWARD<br>6/30/2021 |    | IST. SUMMARY<br>2021-2022<br>EST. REVENUE |    | IST. SUMMARY<br>2021-2022<br>PROPRIATIONS |    | ESTIMATED<br>FUND BAL<br>06/30/22 |
|----------|-------------------------------------------------------|----|-------------------------------------|----|----------------------------------------|-----|------------------------------------|----|-------------------------------------|----|----------------------------------------|----|---------------------------------|----|-------------------------------------------|----|-------------------------------------------|----|-----------------------------------|
| 100      | GENERAL OPERATING                                     | s  | 21,905,554.18                       | \$ | 6,311,174.97                           | \$  | 1,248,230.93                       | \$ | 1,852,395.04                        | \$ | 98,221.13                              | \$ | 31,415,576.25                   | \$ | 222,482,073.50                            | \$ | 244,327,705.21                            | \$ | 13,596,134.54                     |
| 100      | GENERAL OPERATING TRANSFERS                           | \$ |                                     | \$ |                                        | \$  | -                                  | \$ |                                     | \$ |                                        | \$ |                                 | \$ | 4,026,190.00                              | \$ |                                           |    |                                   |
| TOTAL PA | RT 1-OPERATING                                        | \$ | 21,905,554.18                       | \$ | 6,311,174.97                           | 5   | 1,248,230.93                       | \$ | 1,852,395.04                        | \$ | 98,221.13                              | \$ | 31,415,576.25                   | \$ | 226,508,263.50                            | \$ | 244,327,705.21                            | \$ | 13,596,134.54                     |
| 210      | SBE & COBI BONDS                                      | \$ | 8.0                                 | \$ | 25,100.81                              | \$  |                                    | \$ |                                     | \$ |                                        | \$ | 25,100.81                       | \$ | -                                         | 5  | -                                         | \$ | 25,100.81                         |
| 221      | RACETRACK ISSUE - DEBT SERVICE                        | \$ | 1/4/1                               | \$ | 1,893,937.65                           | \$  | -                                  | \$ | 14                                  | \$ |                                        | \$ | 1,893,937.65                    | \$ |                                           | \$ |                                           | \$ | 1,893,937.65                      |
| 290      | OTHER DEBT SERVICE (C.O.P.)                           | \$ | 199                                 | \$ | 1,154,654.40                           | S   | 5.4                                | s  | 19                                  | \$ |                                        | \$ | 1,154,654.40                    | \$ | 5,080,000.00                              | \$ | 5,080,000.00                              | \$ | 1,154,654.40                      |
| TOTAL PA | RT 2-DEBT SERVICE                                     | \$ |                                     | \$ | 3,073,692.86                           | \$  | -                                  | \$ | -                                   | \$ | +                                      | \$ | 3,073,692.86                    | \$ | 5,080,000.00                              | \$ | 5,080,000.00                              | \$ | 3,073,692.86                      |
| 360      | CAPITAL OUTLAY & DEBT SERVICE                         | s  |                                     | \$ | 2,352,039.16                           | s   | -                                  | s  | 74                                  | \$ | 10                                     | \$ | 2,352,039.16                    | 5  | 765,500.00                                | \$ | 1.804,477.64                              | \$ | 1,313,061.52                      |
|          | CAP IMPROV FD DIS SCH TAX 19-20                       | 8  |                                     | \$ |                                        | 5   |                                    | \$ |                                     | 5  |                                        | \$ | 456.261.43                      | s  | -                                         | \$ | 448,755.91                                | \$ | 7,505.52                          |
|          | LOCAL CAPITAL OUTLAY TAX-20-21                        | 5  |                                     | \$ | 6.890,224.14                           | 5   | 1                                  | \$ |                                     | 5  | 4                                      | \$ |                                 | s  | 1.000.00                                  | \$ |                                           | 5  | 453,387.05                        |
| 372      | CAP IMPROV FD DIS SCH TAX 2021-22                     | 8  |                                     | \$ |                                        | \$  | 0.70                               | \$ | 10.70                               | \$ | 1.7                                    | \$ |                                 | \$ | 19,765,039.37                             | \$ | 17,543,613.00                             | \$ | 2,221,426.37                      |
| 373      | LOCAL CAPITAL OUTLAY TAX-12-13                        | \$ |                                     | \$ |                                        | \$  |                                    | \$ | -                                   | \$ | -                                      | \$ | - 3                             | \$ |                                           | \$ |                                           | \$ |                                   |
| 374      | CAP IMPROV FD DIS SCH TAX 13-14                       | s  | 7.0                                 | \$ | 297.99                                 | \$  | 1/2                                | \$ | 22                                  | \$ |                                        | \$ | 297.99                          | 5  | 2.3                                       | \$ | 297.99                                    | \$ |                                   |
|          | CAP IMPROV FD DIS SCH TAX 14-15                       | 8  | 37.00                               | \$ | 427.48                                 | \$  |                                    | \$ | 56                                  | \$ |                                        | \$ | 427.48                          | s  |                                           | \$ | 427.48                                    | \$ | 1300                              |
| 376      | CAP IMPROVED DISSCH TAX 15-16                         | 8  |                                     | \$ | 1,992.53                               | \$  |                                    | \$ | 5.2                                 | \$ |                                        | 5  | 1,992.53                        | s  |                                           | \$ | 1,992.53                                  | \$ | 45                                |
| 377      | CAP IMPROV FD DIS SCH TAX 16-17                       | 8  |                                     | \$ | 333.38                                 | \$  |                                    | \$ | 4                                   | \$ | 4.                                     | \$ | 333.38                          | \$ |                                           | \$ | 333.38                                    | \$ |                                   |
| 378      | CAP IMPROV FD DIS SCH TAX 17-18                       | \$ | - 1                                 | \$ | 358.96                                 | \$  | -                                  | \$ | -                                   | \$ | 100                                    | \$ | 358.96                          | \$ | \$ 1                                      | \$ | 358.96                                    | \$ |                                   |
| 379      | CAP IMPROVED DISSCHITAX 18-19                         | 8  | 100                                 | \$ | 189,032.53                             | \$  | 1.0                                | \$ | Set                                 | 5  | 100                                    | \$ | 189,032.53                      | \$ |                                           | \$ | 22,714.51                                 | \$ | 166,318.02                        |
| 390      | LOCAL CAPITAL IMPROVE, FUND                           | \$ |                                     | \$ | 1.119,095.62                           | \$  |                                    | \$ |                                     | \$ |                                        | \$ | 1,119,095.62                    | \$ | 124,500.00                                | \$ | 487,557.16                                | \$ | 756,038.46                        |
| 391      | COPS 2019 CAPITAL                                     | \$ |                                     | \$ | 2,249,689.18                           | \$  |                                    | \$ |                                     | \$ |                                        | \$ | 2,249,689.18                    | \$ | 30,000.00                                 | \$ | 2,216,806.98                              | \$ | 62,882.20                         |
| 392      | 1/2 CENT SALES TAX                                    | \$ |                                     | \$ | 20,674,781.57                          | \$  | -                                  | \$ | -                                   | 5  |                                        | \$ | 20,674,781.57                   | \$ | 11,335,000.00                             | \$ | 31,449,587.36                             | \$ | 560,194.21                        |
| 393      | SCHOOL INFRASTRUCTURE TRUST FUND                      | \$ |                                     | \$ | 856,300.53                             | \$  | - 2                                | \$ | 2                                   | \$ |                                        | \$ | 856,300.53                      | \$ |                                           | \$ | 856,300.53                                | \$ | -                                 |
| 396      | CAPITAL OUTLAY GENERAL REVENUE                        | \$ |                                     | \$ | 10000000000000000000000000000000000000 | \$  | -                                  | \$ |                                     | \$ |                                        | \$ |                                 | \$ | +                                         | \$ |                                           | \$ |                                   |
| 397      | COPS 2021 CAPITAL                                     | \$ | 100                                 | \$ | 7.2                                    | \$  | 100                                | \$ |                                     | \$ | 100                                    | \$ | A                               | \$ | 15,000,000.00                             | \$ | 15,000,000.00                             | s  | 1                                 |
| TOTAL PA | RT 3-CAPITAL OUTLAY                                   | \$ |                                     | \$ | 34,790,834.50                          | \$  | - 27                               | \$ | 17                                  | \$ |                                        | \$ | 34,790,834.50                   | \$ | 47,021,039.37                             | \$ | 76,271,060.52                             | \$ | 5,540,813.35                      |
| 400      | OTHER SPECIAL REVENUE                                 | 5  | i ded                               | 5  | 104                                    | \$  | 100                                | S  | -                                   | \$ |                                        | \$ |                                 | s  | 13.438.624.72                             | 5  | 13.438.624.72                             | 8  | (4)                               |
| 410      | FOOD SERVICE                                          | 8  |                                     | \$ | 10.529,256.50                          | \$  | 14                                 | \$ |                                     | \$ | 85.763.63                              | \$ | 10.615.020.13                   | \$ | 13,977,837.00                             | \$ | 17.730.954.25                             | \$ | 6.861.902.88                      |
|          | CARES ACT (ESSER)                                     | s  |                                     | \$ | -                                      | \$  |                                    | \$ | 2.4                                 | 5  |                                        | \$ |                                 | \$ | 363,846.40                                |    | T. C. | \$ |                                   |
|          | OTHER CARES ACT RELIEF (GEER)                         | 5  |                                     | \$ | -                                      | \$  | - 2                                | \$ | -                                   | \$ |                                        | \$ | 15                              | \$ | 274,216.20                                | \$ | 274,216.20                                | \$ |                                   |
| 443      | ELEM & SEC SCH EMER RELIEF (ESSER II)                 | 8  |                                     | 5  |                                        | \$  |                                    | \$ | 4                                   | \$ |                                        | \$ |                                 | \$ | 4,404,527.35                              |    |                                           | \$ | 100                               |
| 499      | FEDERAL DIRECT                                        | 18 |                                     | 5  | 4                                      | \$  | -                                  | \$ |                                     | \$ |                                        | 8  | -                               | \$ | 3,985,396.78                              | \$ | 3,985,396.78                              | \$ |                                   |
| TOTAL PA | RT 4-SPECIAL REVENUE                                  | \$ |                                     | \$ | 10,529,256.50                          | \$  |                                    | \$ | - 12                                | \$ | 85,763.63                              | \$ | 10,61.5,020.13                  | \$ | 36,444,448.45                             | \$ | 40,197,565.70                             | \$ | 6,861,902.88                      |
| 712      | SELF-INSURANCE-HEALTH                                 | 5  |                                     | 4  | 2.000.000.00                           | \$  | 6,494,454,48                       | s  |                                     | s  |                                        | \$ | 8,494,454.48                    | s  | 25,271,800.00                             | 5  | 25,507,097.75                             | \$ | 8.259.156.73                      |
|          | RT 7-PROPRIETARY FUNDS                                | s  |                                     | \$ | 2,000,000.00                           | 951 | 6,494,454.48                       |    |                                     | \$ |                                        | \$ |                                 | \$ | 25,271,800.00                             |    | 25,507,097.75                             | \$ | 8,259,156.73                      |
| 890      | SCHOOL INTERNAL FUNDS                                 | \$ |                                     | \$ | 1.0                                    | \$  | 15,000.00                          | \$ |                                     | \$ | 100                                    | \$ | 1.5,000.00                      | \$ | 15,000.00                                 | \$ | 2,222.76                                  | \$ | 27,777.24                         |
| 892      | EMPLOYEE FLEXIBLE BENEFITS PLAN                       | s  | -                                   | \$ | -                                      | \$  | 178,023.17                         | \$ |                                     | \$ |                                        | \$ | 178,023.17                      | \$ | 200,000.00                                | \$ | 182,008.16                                | \$ | 196,015.01                        |
| TOTAL PA | RT 8-TRUST & AGENCY FUNDS                             | \$ |                                     | \$ | -                                      | \$  | 193,023.17                         | \$ | -                                   | \$ |                                        | \$ | 193,023.17                      | \$ | 215,000.00                                | \$ | 184,230.92                                | \$ | 223,792.25                        |
|          | LPARTS                                                | -  | 24 005 554 40                       |    | 56,704,958.83                          |     | 7,935,708,58                       |    | 1.852,395.04                        |    | 102 004 76                             |    | 88,582,601.39                   |    | 240 540 551 22                            |    | 391,567,660.10                            |    | 37,555,492,61                     |