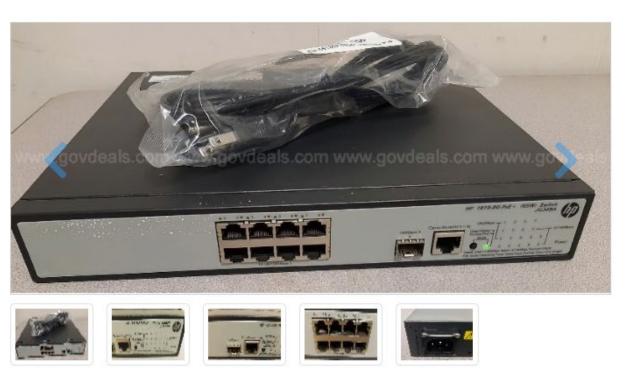

## HP JG349A 8 Port 1910-8G-PoE+ 65W Switch

| Auction Ends    | 9/20/20 9:33 AM ET      |
|-----------------|-------------------------|
| Remaining       | 9 Days 0 Hi             |
| This item       | is subject to an auto   |
| extension of    | f the auction end time. |
| Refre           | esh Bid & Time          |
| Buyer's Premium | 12.50%                  |
| Starting Bid    | \$10.00                 |

| Starting Bid | \$10.00     |
|--------------|-------------|
| Bids         |             |
| High Bidder  | m********** |
| Current Bid  | \$10.00     |

iquidity Services Marketplace

CUD 100 Capitol Commerce Blvd, Ste 110 • Montgomery, Alabama 36117 Phone 800.613.0156 • Fax 334.387.0519