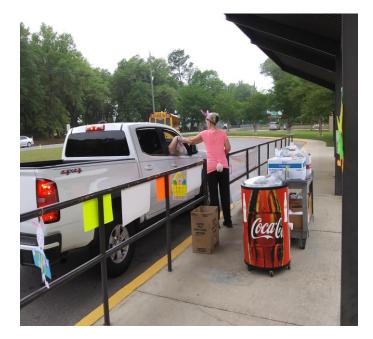

## **Emergency Feeding**

Moving forward together at Santa Rosa County Schools

sodexo

## Teamwork

Food Service & Transportation working together for the same goal- feed the community!

## **Staying connected**