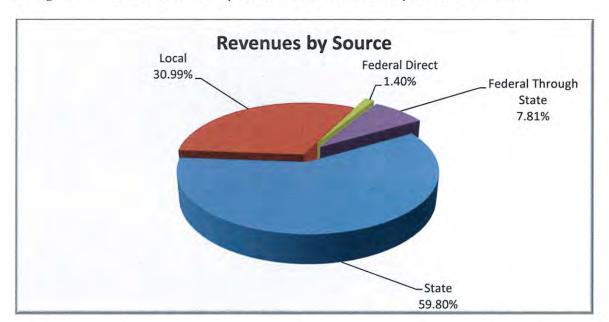

Signature of District School Superintendent

| TATEMENT OF REVENUES, EXPENDITURES AND<br>HANGES IN FUND BALANCE - GENERAL FUND            |                      | Exhibit K-<br>FDOE Page      |
|--------------------------------------------------------------------------------------------|----------------------|------------------------------|
| or the Fiscal Year Ended June 30, 2020                                                     | Account              | Fund 10                      |
| REVENUES                                                                                   | Number               |                              |
| ederal Direct:                                                                             | 46.                  |                              |
| Federal Impact, Current Operations                                                         | 3121                 | 642,463.91                   |
| Reserve Officers Training Corps (ROTC) Miscellaneous Federal Direct                        | 3191<br>3199         |                              |
| Total Federal Direct                                                                       | 3100                 | 642,463.91                   |
| ederal Through State and Local:                                                            |                      |                              |
| Medicaid                                                                                   | 3202                 | 1.079,714.12                 |
| National Forest Funds                                                                      | 3255                 |                              |
| Federal Through Local                                                                      | 3280                 |                              |
| Miscellaneous Federal Through State<br>Total Federal Through State and Local               | 3299<br>3200         | 7.15                         |
| lotal rederal infolgi state and Local                                                      | 5200                 | 1,079,721.27                 |
| Florida Education Finance Program (FEFP)                                                   | 3310                 | 130,720,670.00               |
| Workforce Development                                                                      | 3315                 | 2,179,007.00                 |
| Workforce Development Capitalization Incentive Grant                                       | 3316                 |                              |
| Workforce Education Performance Incentives                                                 | 3317                 | 77,000.00                    |
| Adults with Disabilities                                                                   | 3318<br>3323         | 16,372.02                    |
| CO&DS Withheld for Administrative Expenditure<br>Diagnostic and Learning Resources Centers | 3335                 | 10,372.02                    |
| Sales Tax Distribution (s. 212.20(6)(d)6.a., F.S.)                                         | 3331                 |                              |
| State Forest Funds                                                                         | 3342                 |                              |
| State License Tax                                                                          | 3343                 | 34,288.28                    |
| District Discretionary Lottery Funds                                                       | 3344                 | 28,745.00                    |
| Categorical Programs:                                                                      | 225                  | 20.7(4.0(2.0)                |
| Class Size Reduction Operating Funds                                                       | 3355<br>3361         | 30,764,963.00                |
| Florida School Recognition Funds<br>Voluntary Prekindergarten Program                      | 3371                 | 465,126.15                   |
| Preschool Projects                                                                         | 3372                 |                              |
| Other State:                                                                               |                      |                              |
| Reading Programs                                                                           | 3373                 |                              |
| Full-Service Schools Program                                                               | 3378                 |                              |
| State Through Local                                                                        | 3380                 |                              |
| Other Miscellancous State Revenues                                                         | 3399<br>3300         | 694,511.69<br>167,109,616.14 |
| Total State                                                                                | 5300                 | 107,109,010.14               |
| District School Taxes                                                                      | 3411                 | 52,197,174.25                |
| Tax Redemptions                                                                            | 3421                 |                              |
| Payment in Lieu of Taxes                                                                   | 3422                 |                              |
| Excess Fees                                                                                | 3423                 |                              |
| Tuition                                                                                    | 3424                 | 20.025.00                    |
| Lease Revenue                                                                              | 3425<br>3431         | 30,925.00                    |
| Gain on Sale of Investments                                                                | 3432                 | 049,507,10                   |
| Net Increase (Decrease) in Fair Value of Investments                                       | 3433                 |                              |
| Gifts, Grants and Bequests                                                                 | 3440                 |                              |
| Interest Income - Leases                                                                   | 3445                 |                              |
| Student Fees:                                                                              |                      |                              |
| Adult General Education Course Fees                                                        | 3461                 | 16,420.00                    |
| Postsec Career Cert-Appl Tech Diploma Course Fees                                          | 3462                 | 308,634.1                    |
| Continuing Workforce Education Course Fees                                                 | 3463 3464            | 19,289.62                    |
| Capital Improvement Fees<br>Postsecondary Lab Fees                                         | 3465                 | 17,209.02                    |
| Lifelong Learning Fees                                                                     | 3466                 |                              |
| GED® Testing Fees                                                                          | 3467                 |                              |
| Financial Aid Fees                                                                         | 3468                 | 38,579.28                    |
| Other Student Fees                                                                         | 3469                 | 318,243.7                    |
| Other Fees:                                                                                | 2020                 | 25 200 0                     |
| Preschool Program Fees                                                                     | 3471<br>3472         | 35,209.01                    |
| Prekindergarten Early Intervention Fees<br>School-Age Child Care Fees                      | 3472                 | 1,681,845.40                 |
| Other Schools, Courses and Classes Fees                                                    | 3479                 | 775.00                       |
| Miscellaneous Local:                                                                       |                      |                              |
| Bus Fees                                                                                   | 3491                 |                              |
| Transportation Services Rendered for School Activities                                     | 3492                 | 119,675.4                    |
| Sale of Junk                                                                               | 3493                 | 53,537.0                     |
| Receipt of Federal Indirect Cost Rate                                                      | 3494                 | 490,221.5                    |
| Other Miscellaneous Local Sources                                                          | 3495                 | 632,258.54<br>5,891.53       |
|                                                                                            |                      | 2.59 2                       |
| Refunds of Prior Year's Expenditures                                                       | 3497                 |                              |
|                                                                                            | 3497<br>3498<br>3499 | 6,162.00<br>125,000.00       |