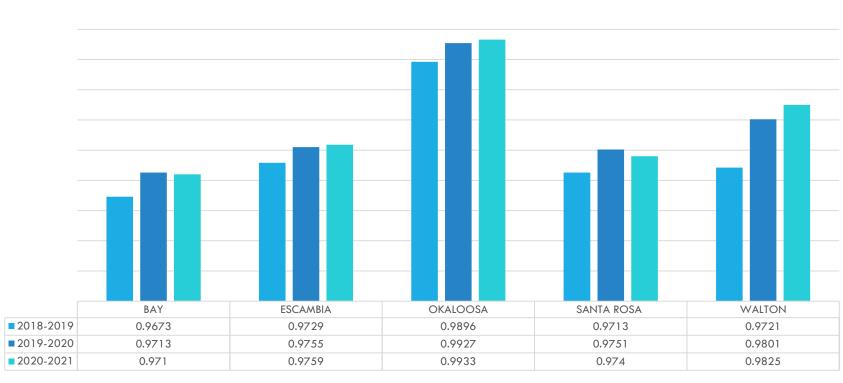

# SANTA ROSA SCHOOL DISTRICT PROPOSED/TENTATIVE BUDGET FY 2020-2021 DISTRICT COST DIFFERENTIAL (DCD) BY DISTRICT BASED ON GEOGRAPHY

**■** 2018-2019 **■** 2019-2020 **■** 2020-2021