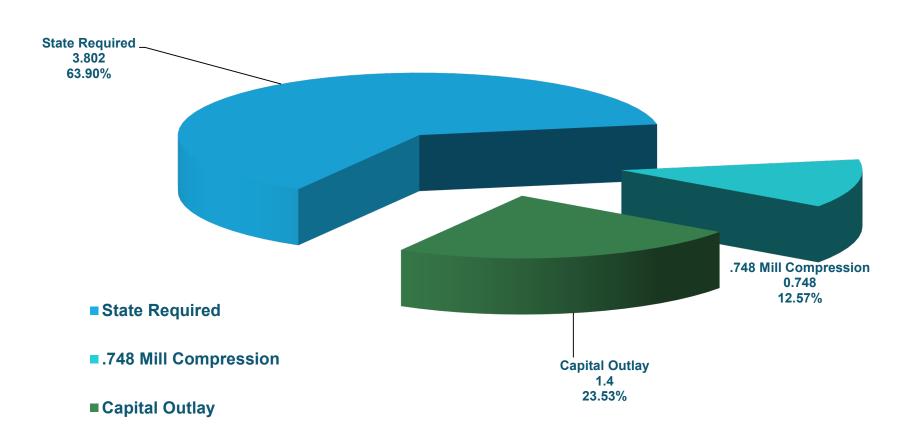

### SANTA ROSA COUNTY SCHOOL DISTRICT PROPOSED/TENTATIVE BUDGET FY 2020-2021 PROPOSED PROPERTY TAX EFFECT

| Type of Tax Millage         | Tax Millage<br>2019-2020 | Tax Millage 2020-2021 | DIFFERENCE  | %<br>CHANGE |
|-----------------------------|--------------------------|-----------------------|-------------|-------------|
| Required Local Effort       | 3.943                    | 3.802                 | -0.141      | -3.58%      |
| <b>Board Option</b>         | 0.748                    | 0.748                 | 0.000       | 0.00%       |
| Total Operating             | 4.691                    | 4.550                 | -0.141      | -3.01%      |
| Capital Outlay              | 1.400                    | 1.400                 | 0.000       | 0.00%       |
| Total Millage               | 6.091                    | 5.950                 | -0.141      | -2.31%      |
| Total Required by the State | 3.943                    | 3.802                 | -0.141      | -3.58%      |
| <b>Total Board Option</b>   | 2.148                    | 2.148                 | 0.000       | 0.00%       |
| Actual Tax Roll Amount      | 11,565,397,685           | 12,430,403,218        | 865,005,533 | 7.48%       |
| Value of 1/10 Mill          | 1,110,278                | \$ 1,193,319 \$       | 83,041      | 7.48%       |

### SANTA ROSA COUNTY SCHOOL DISTRICT PROPOSED/TENTATIVE BUDGET FY 2020-2021 MILLAGE RATE BREAKDOWN