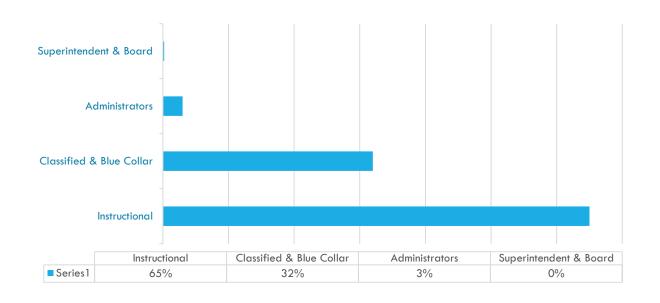

### SANTA ROSA COUNTY SCHOOL DISTRICT PROPOSED/TENTATIVE BUDGET FY 2020-2021 NUMBER OF EMPLOYEES - ALL BUDGET PARTS

| Full Time Equivalent                       | 2019-2020 | 2020-2021 | Increase   |
|--------------------------------------------|-----------|-----------|------------|
|                                            | Allocated | Allocated | (Decrease) |
| Instructional                              | 2,094     | 2,114     | 20         |
| Supt. & Board                              | 6         | 6         | 0          |
| Classified & Blue Collar                   | 1015      | 1027      | 12         |
| Admin.(Principals, Asst. Princ., District) | 96        | 98        | 2          |
| Total                                      | 3,211     | 3,245     | 34         |