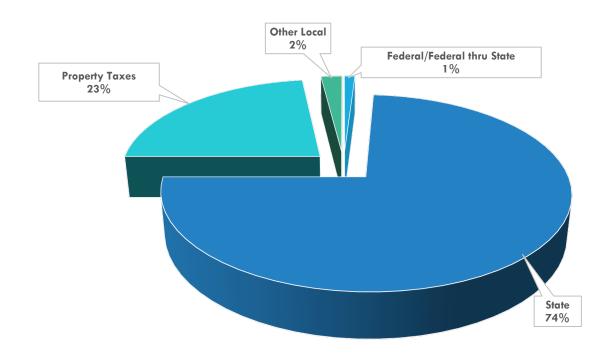

## SANTA ROSA COUNTY SCHOOL DISTRICT PROPOSED/TENTATIVE BUDGET FY 2020-2021 ESTIMATED REVENUE BY TYPE – GENERAL OPERATING FUND

 Federal/Federal thru State
 \$ 1,646,843

 State
 \$ 171,493,660

 Property Taxes
 \$ 54,296,001

 Other Local
 \$ 3,669,451

 Total Revenue
 \$ 231,105,955

SANTA ROSA SCH BD BDGT - FY 2020-2021 (PRESENTED JULY 23, 2020 FOR ADVERTISEMENT)