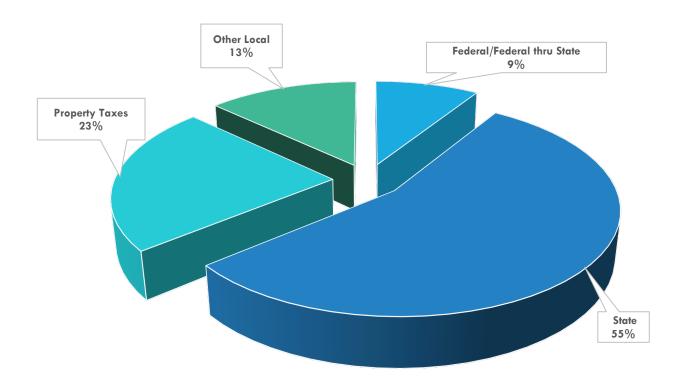

### SANTA ROSA COUNTY SCHOOL DISTRICT PROPOSED/TENTATIVE BUDGET FY 2020-2021 ESTIMATED REVENUE BY TYPE – TOTAL BUDGET

 Federal/Federal thru State
 \$ 28,048,404

 State
 \$ 172,231,035

 Property Taxes
 \$ 71,002,463

 Other Local
 \$ 40,056,307

 Total Revenue
 \$ 311,338,209

SANTA ROSA SCH BD BDGT - FY 2020-2021 (PRESENTED JULY 23, 2020 FOR ADVERTISEMENT)