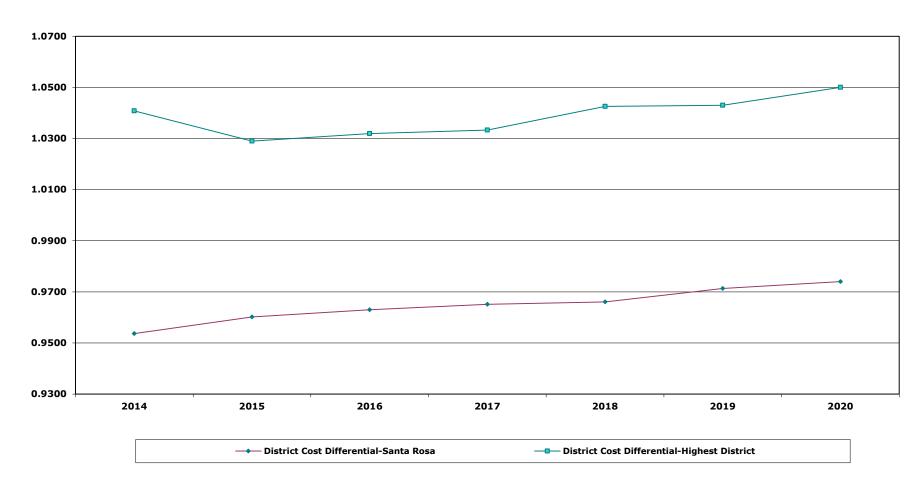

## SANTA ROSA SCHOOL DISTRICT PROPOSED/TENTATIVE BUDGET FY 2020-2021 DISTRICT COST DIFFERENTIAL (COST OF LIVING FACTOR)