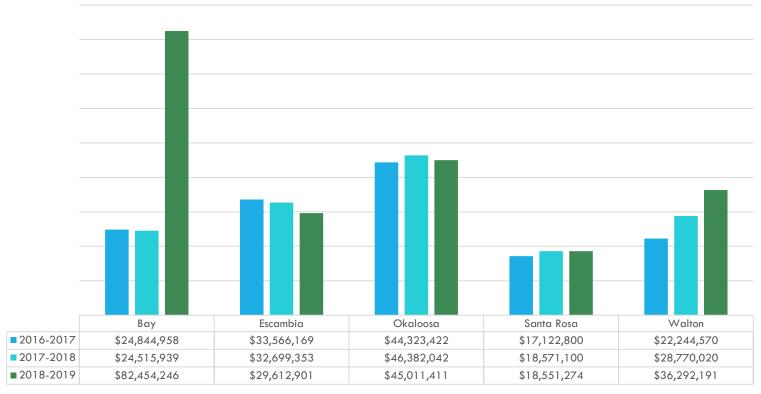

### SANTA ROSA COUNTY SCHOOL DISTRICT PROPOSED/TENTATIVE BUDGET FY 2020-2021 UNASSIGNED & ASSIGNED FUND BALANCE BASED ON GEOGRAPHY

**■** 2016-2017 **■** 2017-2018 **■** 2018-2019