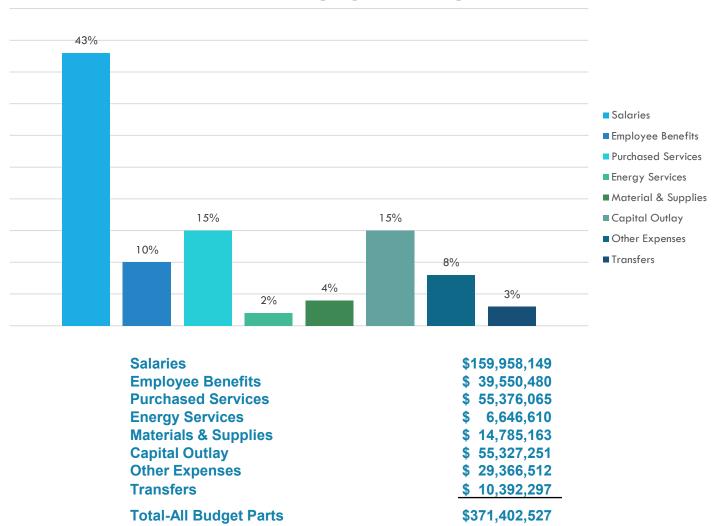

# SANTA ROSA COUNTY SCHOOL DISTRICT PROPOSED/TENTATIVE BUDGET FY 2020-2021 BUDGETED APPROPRIATIONS BY OBJECT ALL BUDGET PARTS

### SANTA ROSA COUNTY SCHOOL DISTRICT PROPOSED/TENTATIVE BUDGET FY 2020-2021 BUDGETED APPROPRIATIONS BY OBJECT GENERAL OPERATING FUND

| Salaries                 | \$146,182,804 |
|--------------------------|---------------|
| <b>Employee Benefits</b> | \$ 38,369,297 |
| Purchased Services       | \$ 42,347,187 |
| Energy Services          | \$ 6,611,598  |
| Materials & Supplies     | \$ 10,893,720 |
| Capital Outlay           | \$ 4,303,378  |
| Other Expenses           | \$ 735,547    |
| Transfers                | \$ -          |
| Total-All Budget Parts   | \$249,443,531 |