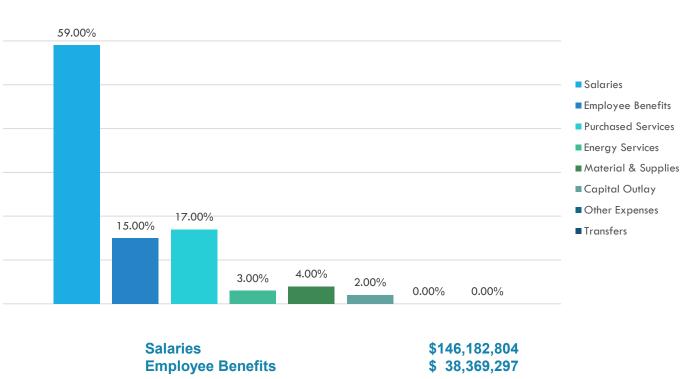

### SANTA ROSA COUNTY SCHOOL DISTRICT PROPOSED/TENTATIVE BUDGET FY 2020-2021 BUDGETED APPROPRIATIONS BY OBJECT GENERAL OPERATING FUND

| Salaries                 | \$146,182,804 |
|--------------------------|---------------|
| <b>Employee Benefits</b> | \$ 38,369,297 |
| Purchased Services       | \$ 42,347,187 |
| Energy Services          | \$ 6,611,598  |
| Materials & Supplies     | \$ 10,893,720 |
| Capital Outlay           | \$ 4,303,378  |
| Other Expenses           | \$ 735,547    |
| Transfers                | \$ -          |
| Total-All Budget Parts   | \$249,443,531 |