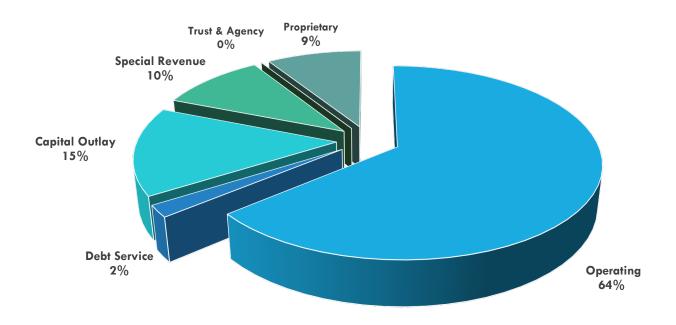

## SANTA ROSA COUNTY SCHOOL DISTRICT PROPOSED/TENTATIVE BUDGET FY 2020-2021 TOTAL AVAILABLE BUDGET BY FUND TYPE

| Total Available        | 2019-2020         | 2020-2021         | Inc/(Dec)          | % Change |
|------------------------|-------------------|-------------------|--------------------|----------|
| Operating              | \$<br>259,189,831 | \$<br>261,194,015 | \$<br>2,004,184    | 0.77%    |
| Debt Service           | \$<br>9,939,493   | \$<br>6,925,281   | \$<br>(3,014,212)  | -30.33%  |
| Capital Outlay         | \$<br>80,767,139  | \$<br>62,791,375  | \$<br>(17,975,764) | -22.26%  |
| Special Revenue        | \$<br>37,744,968  | \$<br>38,965,855  | \$<br>1,220,887    | 3.23%    |
| Proprietary            | \$<br>31,955,619  | \$<br>36,169,869  | \$<br>4,214,250    | 13.19%   |
| Trust & Agency         | \$<br>545,220     | \$<br>523,326     | \$<br>(21,894)     | -4.02%   |
| Total Budget-All Parts | \$<br>420,142,270 | \$<br>406,569,721 | \$<br>(13,572,549) | -3.23%   |