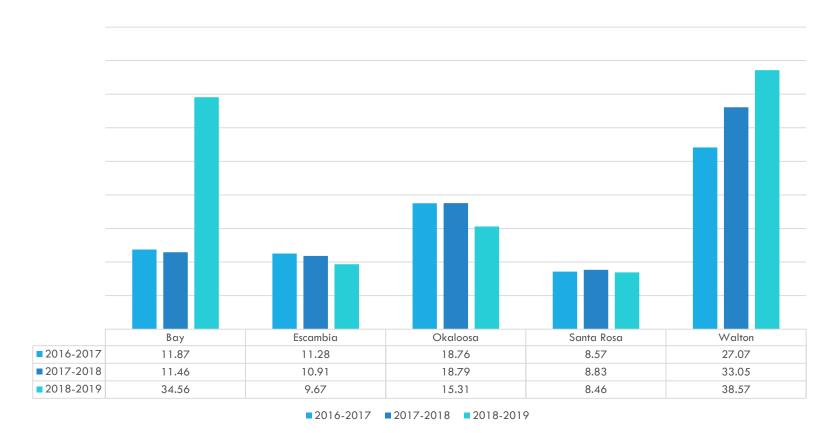

# SANTA ROSA SCHOOL DISTRICT PROPOSED/TENTATIVE BUDGET FY 2020-2021 FINANCIAL CONDITION RATIO % BASED ON GEOGRAPHY

SANTA ROSA SCH BD BDGT - FY 2020-2021 (PRESENTED JULY 23, 2020 FOR ADVERTISEMENT)