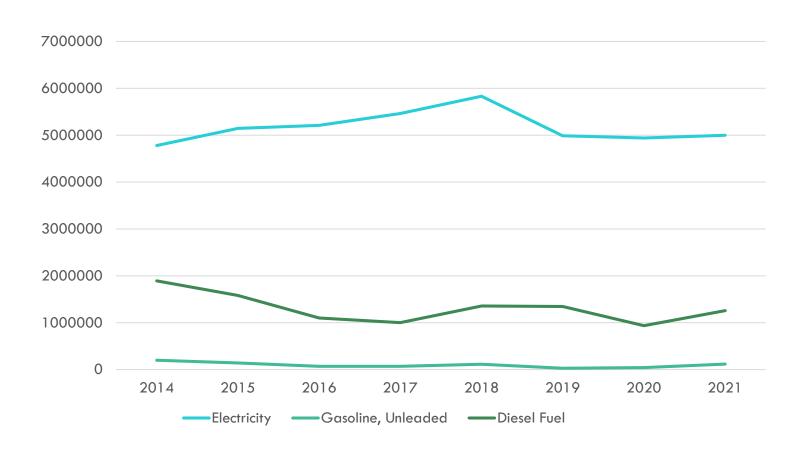

### SANTA ROSA COUNTY SCHOOL DISTRICT PROPOSED/TENTATIVE BUDGET FY 2020-2021 BUDGETED FUEL AND ELECTRICITY HISTORY