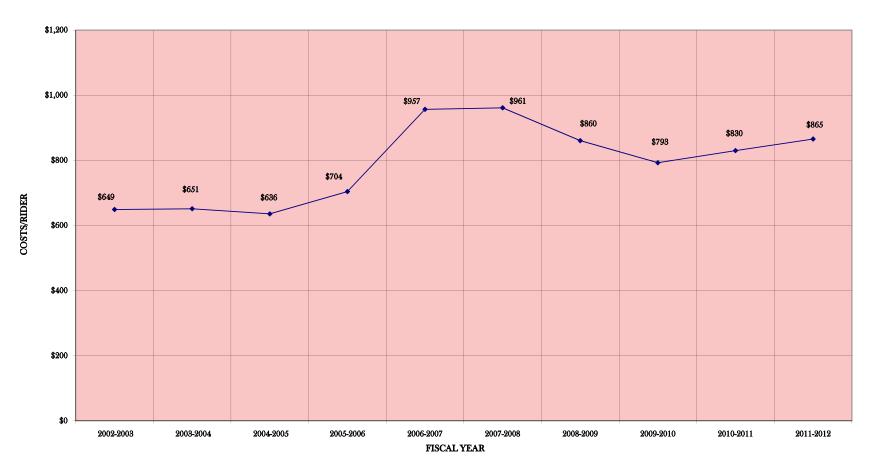

See attached General School Fund Balance graph on page 2.

- **B** The Board is contracted with Durham, Inc. to provide Transportation Services for the Santa Rosa County School Board. Durham operates the program with Board oversight for a fee certain modified by growth and inflation. See page 3.
- C Over the past fifteen years, the School Board has contracted with Sodexho to provide food services for the School District. Sodexho continues being successful in the district with their creative approach to nutrition. The attached graph on page 5 shows the Fund Balances for the past ten years.
- D Direct Deposit of Payroll was implemented during the October 1995 payroll cycle. Currently 2,051 employees use this benefit which saves them the float on their pay and gives them immediate access to the funds. This represents 79% of the Board's 2,602 contract employees utilizing this service.
- E General School Fund Interest earned during the 2011-12 fiscal year totaled \$129,489.58, which was a decrease of \$1,896.40, or 1% from the prior fiscal year. The following graph shows interest earned over a five-year period:

#### TRANSPORTATION COSTS PER RIDER