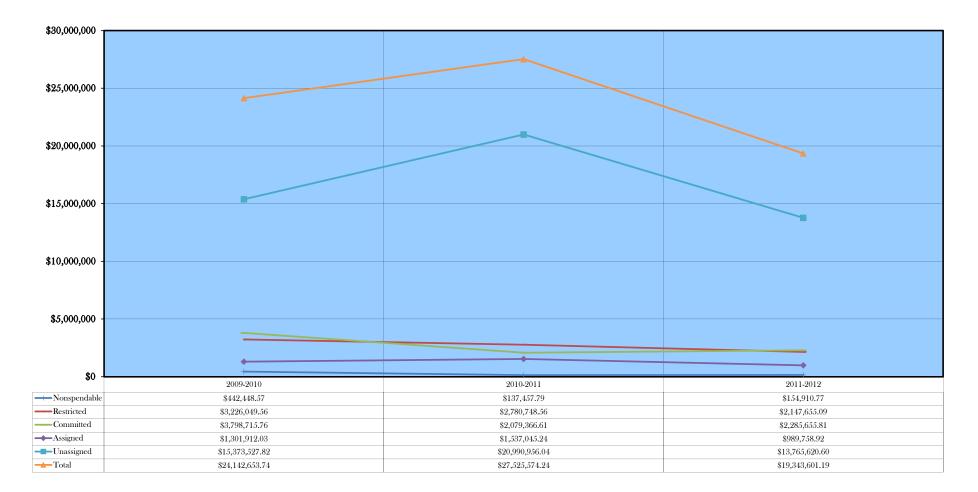

See attached General School Fund Balance graph on page 2.

- **B** The Board is contracted with Durham, Inc. to provide Transportation Services for the Santa Rosa County School Board. Durham operates the program with Board oversight for a fee certain modified by growth and inflation. See page 3.
- C Over the past fifteen years, the School Board has contracted with Sodexho to provide food services for the School District. Sodexho continues being successful in the district with their creative approach to nutrition. The attached graph on page 5 shows the Fund Balances for the past ten years.
- D Direct Deposit of Payroll was implemented during the October 1995 payroll cycle. Currently 2,051 employees use this benefit which saves them the float on their pay and gives them immediate access to the funds. This represents 79% of the Board's 2,602 contract employees utilizing this service.
- E General School Fund Interest earned during the 2011-12 fiscal year totaled \$129,489.58, which was a decrease of \$1,896.40, or 1% from the prior fiscal year. The following graph shows interest earned over a five-year period:

#### GENERAL SCHOOL FUND BALANCE