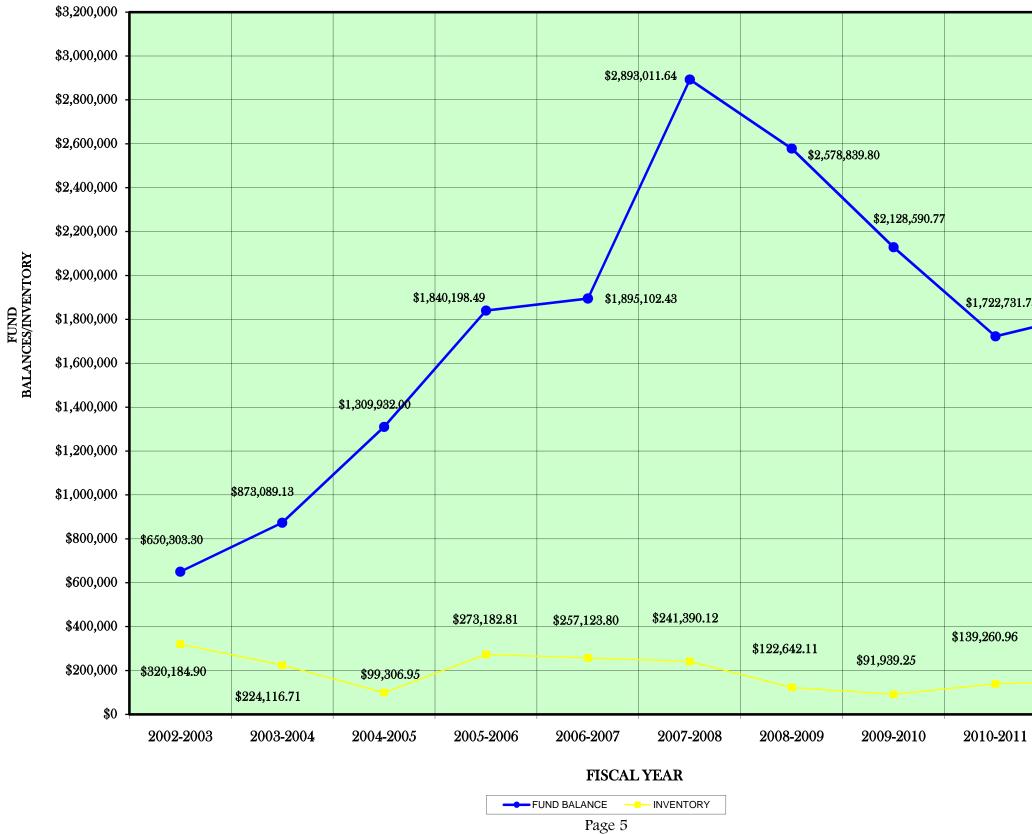

See attached General School Fund Balance graph on page 2.

- **B** The Board is contracted with Durham, Inc. to provide Transportation Services for the Santa Rosa County School Board. Durham operates the program with Board oversight for a fee certain modified by growth and inflation. See page 3.
- C Over the past fifteen years, the School Board has contracted with Sodexho to provide food services for the School District. Sodexho continues being successful in the district with their creative approach to nutrition. The attached graph on page 5 shows the Fund Balances for the past ten years.
- D Direct Deposit of Payroll was implemented during the October 1995 payroll cycle. Currently 2,051 employees use this benefit which saves them the float on their pay and gives them immediate access to the funds. This represents 79% of the Board's 2,602 contract employees utilizing this service.
- E General School Fund Interest earned during the 2011-12 fiscal year totaled \$129,489.58, which was a decrease of \$1,896.40, or 1% from the prior fiscal year. The following graph shows interest earned over a five-year period:

#### GENERAL SCHOOL FUND BALANCE

## SCHOOL FOOD SERVICE-FUND BALANCES BY YEAR

| 22,731.75 | \$1,835,146.96 |
|-----------|----------------|
|           |                |
|           |                |
|           |                |
|           |                |
|           |                |
|           |                |
|           |                |
| 60.96     | \$153,768.07   |
|           |                |
| )-2011    | 2011-2012      |