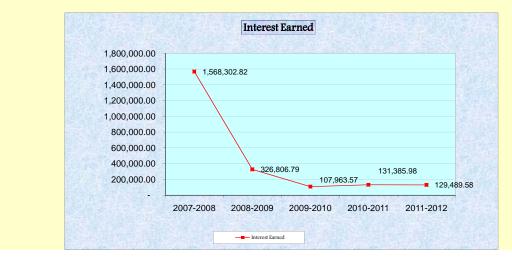

See attached General School Fund Balance graph on page 2.

- **B** The Board is contracted with Durham, Inc. to provide Transportation Services for the Santa Rosa County School Board. Durham operates the program with Board oversight for a fee certain modified by growth and inflation. See page 3.
- C Over the past fifteen years, the School Board has contracted with Sodexho to provide food services for the School District. Sodexho continues being successful in the district with their creative approach to nutrition. The attached graph on page 5 shows the Fund Balances for the past ten years.
- D Direct Deposit of Payroll was implemented during the October 1995 payroll cycle. Currently 2,051 employees use this benefit which saves them the float on their pay and gives them immediate access to the funds. This represents 79% of the Board's 2,602 contract employees utilizing this service.
- E General School Fund Interest earned during the 2011-12 fiscal year totaled \$129,489.58, which was a decrease of \$1,896.40, or 1% from the prior fiscal year. The following graph shows interest earned over a five-year period:

#### GENERAL SCHOOL FUND BALANCE