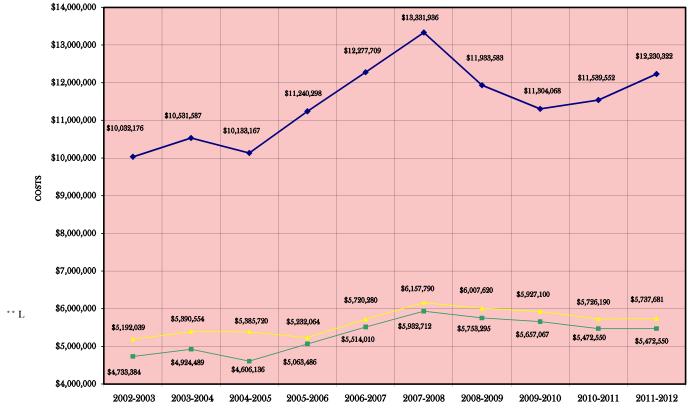

See attached General School Fund Balance graph on page 2.

- **B** The Board is contracted with Durham, Inc. to provide Transportation Services for the Santa Rosa County School Board. Durham operates the program with Board oversight for a fee certain modified by growth and inflation. See page 3.
- C Over the past fifteen years, the School Board has contracted with Sodexho to provide food services for the School District. Sodexho continues being successful in the district with their creative approach to nutrition. The attached graph on page 5 shows the Fund Balances for the past ten years.
- D Direct Deposit of Payroll was implemented during the October 1995 payroll cycle. Currently 2,051 employees use this benefit which saves them the float on their pay and gives them immediate access to the funds. This represents 79% of the Board's 2,602 contract employees utilizing this service.
- E General School Fund Interest earned during the 2011-12 fiscal year totaled \$129,489.58, which was a decrease of \$1,896.40, or 1% from the prior fiscal year. The following graph shows interest earned over a five-year period:

#### TRANSPORTATION COSTS BY YEAR

FISCAL YEAR