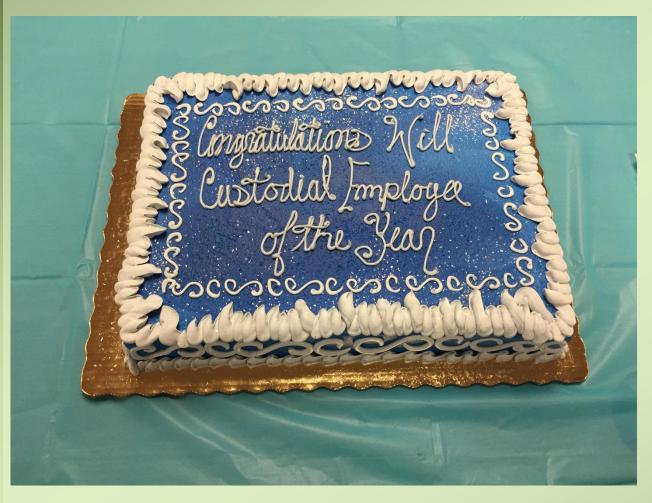

WEST NAVARRE INTERMEDIATE   | 3.25  |
| WOODLAWN BEACH MIDDLE       | 3.50  |
| AVERAGE SCORE               | 3.25  |



## **Vocational & High Schools**



| Santa Rosa County School | Score |
|--------------------------|-------|
| CENTRAL SCHOOL           | 3.00  |
| GULF BREEZE HIGH SCHOOL  | 3.50  |
| JAY HIGH SCHOOL          | 3.00  |
| LOCKLIN VO-TECH          | 3.50  |
| MILTON HIGH SCHOOL       | 3.25  |
| NAVARRE HIGH SCHOOL      | 3.00  |
| PACE HIGH SCHOOL         | 3.25  |
| Average Score            | 3.25  |

#### Past Quarter Custodial Activities

- PREPRATION FOR STEAM VISIT
- ACCREDITATION VISIT
- SELECTED CUSTODIAL SREY
- NAVARRE HIGH GYM REFINISH
- CHUMUCKLA GYM REFINISH
- MILTON HIGH GYM REFINISH
- TOP SCRUB AND RECOAT OVER XMAS BREAK

### SREY Announcement & Reception





### Safety Updates

- SWOP'S (Safe work Observation Program)
- Good Catch
- Monthly Site Safety Inspections
- 4 SWOP's per month
- Monthly safety topics with custodial crews
- Branch Hazard Assessment

#### Adminstrators Comments

- Steve and Lonny. Thank You! The school looked wonderful for our visit. Kim McChesney
- Thank you for making JHS look good and providing the services you do for us.
- During our Accreditation visit today the evaluators commented on how clean every area of our schools was. They were impressed with all the schools they had visited but said SSDP was noticeably clean.
- Thank you for your quick response and update. NHS

# Thank you

#### **Questions/Comments**