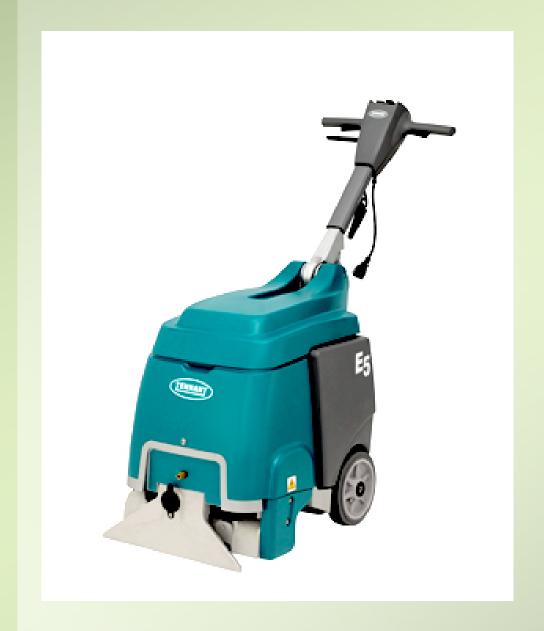

## E-5 Deep Cleaning Extractor (5)

#### **E5** Features and Benefits

Provides powerful cleaning for small areas.

Congested and hard to reach areas.

Low effort pull back operation. Ergonomic Handle.