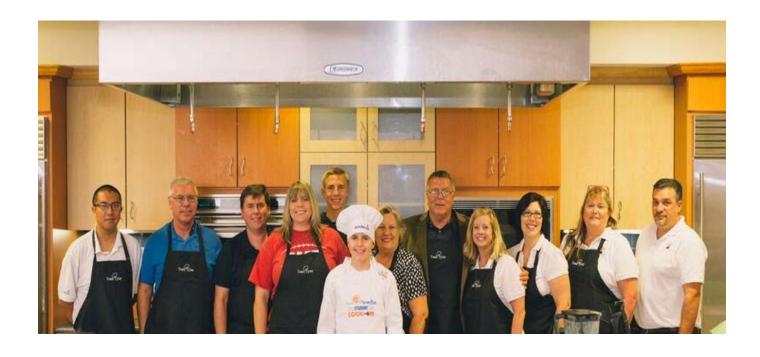

# Student Chef Cook Off November 14, 2015

Tallahassee, FL.

Sims Middle School Student Tyler White, his family and the Food Service team traveled to Tallahassee to support Tyler.