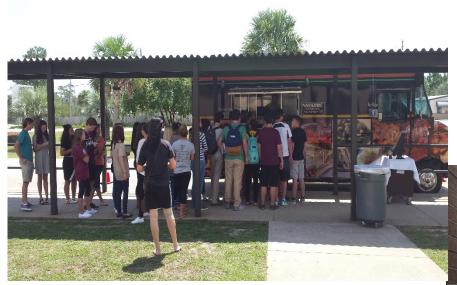

#### **New Food Truck**

| Food Truck                 | MHS   | NHS    | GBH    | PHS   | CS     | Jay    |
|----------------------------|-------|--------|--------|-------|--------|--------|
| Increased Meals            | 57    | 59     | 87     | 17    | 3      | 16     |
| Increased<br>Participation | 7.05% | 7.46%  | 49.90% | 3.02% | 0.01%  | 11.34% |
| EQ Meals Increase          | 0.00  | 146.00 | 16.60  | 56.92 | -11.23 | -9.55  |

Shows the average increase in participation on the days that the truck is at each school.

Average increase in "new" meals is 13%- 16% per visit

#### **New Food Truck**

**Milton High** 

**Navarre High** 