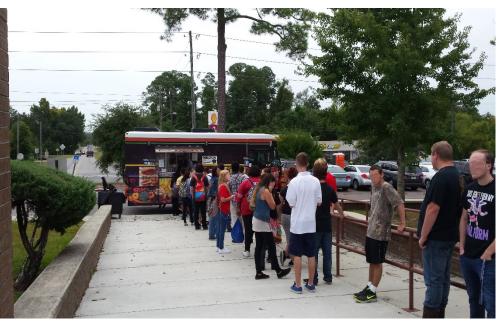

#### **New Food Truck**

| Food Truck                 | MHS   | NHS    | GBH    | PHS   | CS     | Jay    |
|----------------------------|-------|--------|--------|-------|--------|--------|
| Increased Meals            | 57    | 59     | 87     | 17    | 3      | 16     |
| Increased<br>Participation | 7.05% | 7.46%  | 49.90% | 3.02% | 0.01%  | 11.34% |
| EQ Meals Increase          | 0.00  | 146.00 | 16.60  | 56.92 | -11.23 | -9.55  |

Shows the average increase in participation on the days that the truck is at each school.

Average increase in "new" meals is 13%- 16% per visit

#### **New Food Truck**

**Milton High** 

**Navarre High** 