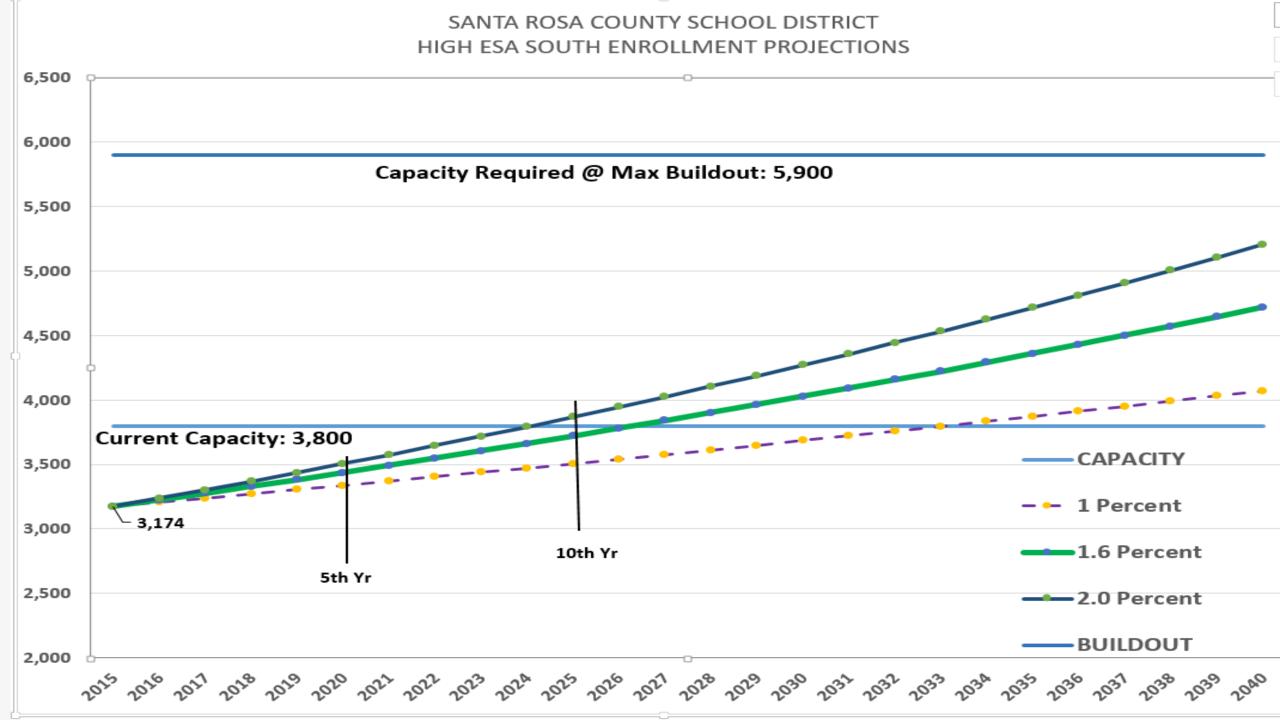

### STUDENTS @ MAX BUILDOUT

Elementary: 9,200

Middle: 4,900

High: 5,900

Total: 20,000