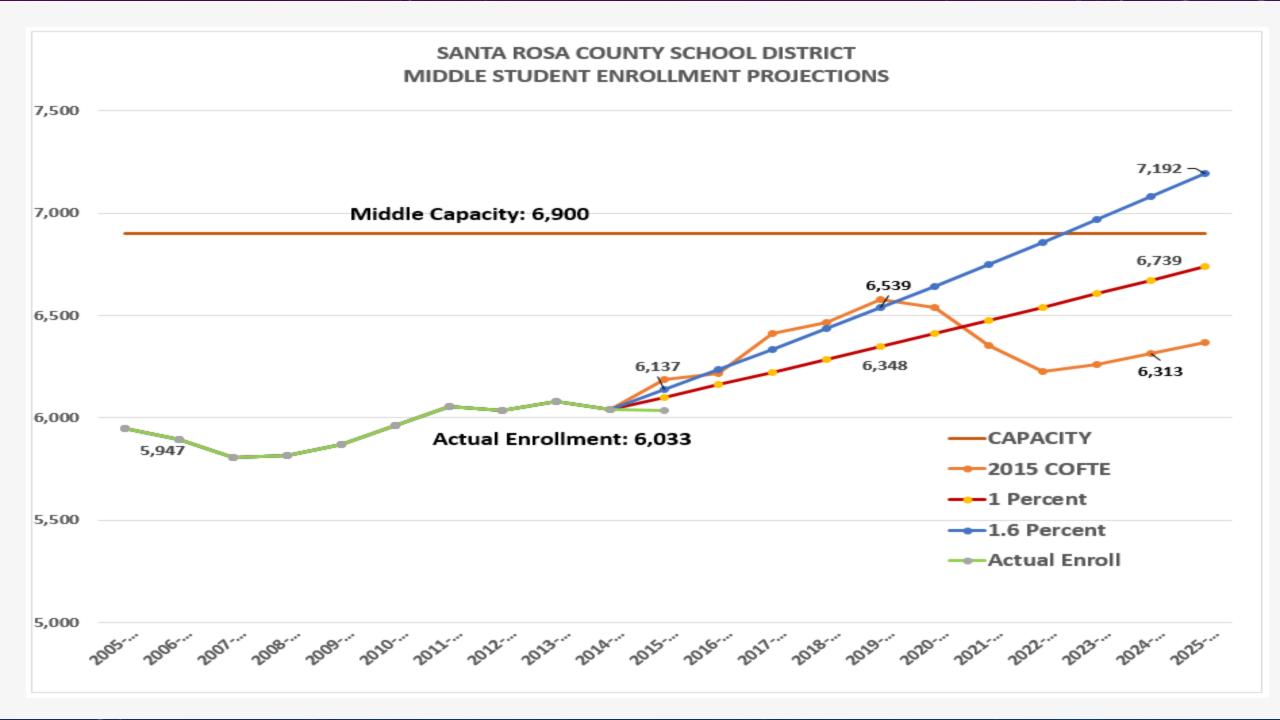

**100 MF = 16 Students** 



# North County

100 SF = 41 Students 100 MF = 18 Students

South County
100 SF = 41 Students
100 MF = 15 Students



ESA North / ESA Central

**100** Single Family

**19 ELEM** 

10 MIDDLE

**12 HIGH** 

**100 Multi Family** 

10 ELEM

4 MIDDLE

4 HIGH



**ESA South** 

**100** Single Family

100 Multi Family

**19 ELEM** 

10 MIDDLE

12 HIGH

7 ELEM

4 MIDDLE

4 HIGH



#### Santa Rosa Elementary School Comparison of COFTE Enrollment Projections



#### Santa Rosa Middle School Comparison of COFTE Enrollment Projections



# Santa Rosa High School Comparison of COFTE Enrollment Projections







Annualized Growth Rate 2000 - 2007

4.8%

Annualized Growth Rate 2008 - 2013

1.1%

### SANTA ROSA COUNTY SCHOOL DISTRICT TOTAL STUDENT ENROLLMENT PROJECTIONS







### SANTA ROSA COUNTY SCHOOL DISTRICT HIGH STUDENT ENROLLMENT PROJECTIONS





|            |          | 0 /        |