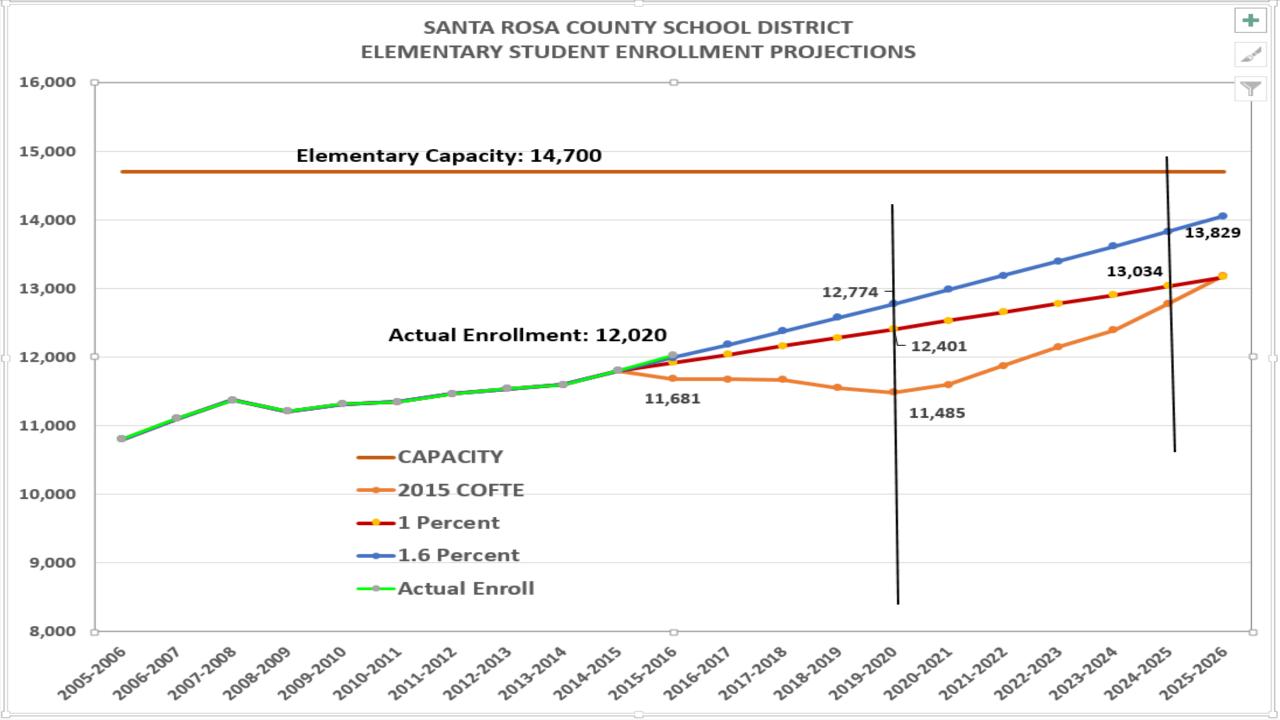

s

**100 MF = 16 Students** 



# North County

100 SF = 41 Students 100 MF = 18 Students

South County
100 SF = 41 Students
100 MF = 15 Students



ESA North / ESA Central

**100** Single Family

**19 ELEM** 

10 MIDDLE

**12 HIGH** 

**100 Multi Family** 

10 ELEM

4 MIDDLE

4 HIGH



**ESA South** 

**100** Single Family

100 Multi Family

**19 ELEM** 

10 MIDDLE

12 HIGH

7 ELEM

4 MIDDLE

4 HIGH



#### Santa Rosa Elementary School Comparison of COFTE Enrollment Projections



#### Santa Rosa Middle School Comparison of COFTE Enrollment Projections



# Santa Rosa High School Comparison of COFTE Enrollment Projections







Annualized Growth Rate 2000 - 2007

4.8%

Annualized Growth Rate 2008 - 2013

1.1%

### SANTA ROSA COUNTY SCHOOL DISTRICT TOTAL STUDENT ENROLLMENT PROJECTIONS







### SANTA ROSA COUNTY SCHOOL DISTRICT HIGH STUDENT ENROLLMENT PROJECTIONS





|            |          | 0 /        |