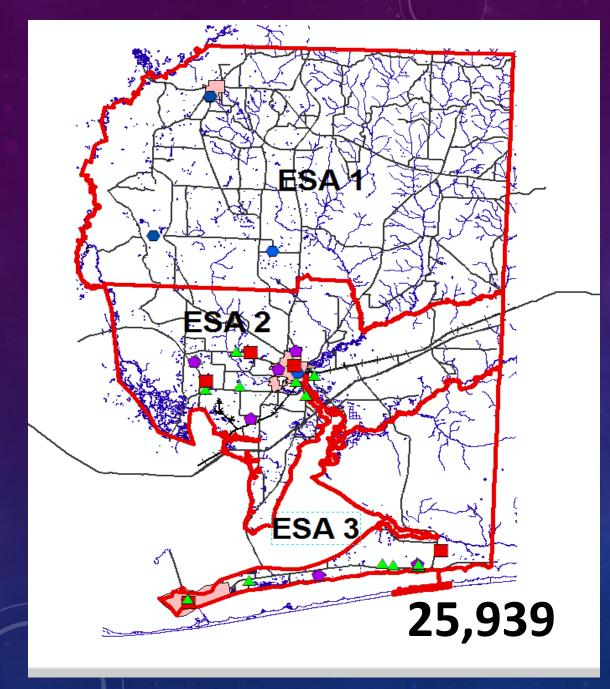

Students

South County
100 SF = 41 Students
100 MF = 15 Students



ESA North / ESA Central

**100** Single Family

**19 ELEM** 

10 MIDDLE

**12 HIGH** 

**100 Multi Family** 

10 ELEM

4 MIDDLE

4 HIGH



**ESA South** 

**100** Single Family

100 Multi Family

**19 ELEM** 

10 MIDDLE

12 HIGH

7 ELEM

4 MIDDLE

4 HIGH



#### Santa Rosa Elementary School Comparison of COFTE Enrollment Projections



#### Santa Rosa Middle School Comparison of COFTE Enrollment Projections



# Santa Rosa High School Comparison of COFTE Enrollment Projections







Annualized Growth Rate 2000 - 2007

4.8%

Annualized Growth Rate 2008 - 2013

1.1%

### SANTA ROSA COUNTY SCHOOL DISTRICT TOTAL STUDENT ENROLLMENT PROJECTIONS







### SANTA ROSA COUNTY SCHOOL DISTRICT HIGH STUDENT ENROLLMENT PROJECTIONS





|            |          | 0 /        |