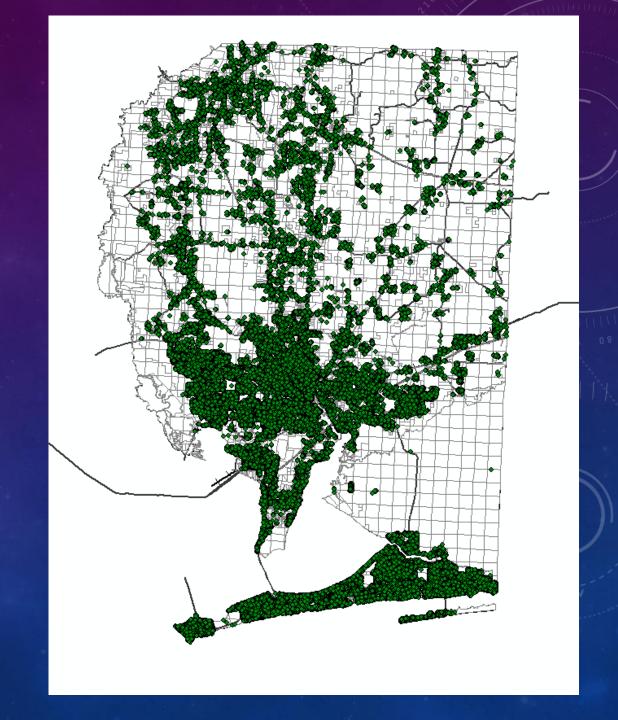

LIVE

WORK

PLAY

**LEARN** 

95,268 Parcels

113,084 Address Points

## 69,316 Dwelling Units

53,605 Single Family9,066 Mobile Homes2,303 Condominium4,342 Multi Family

Students

PK-5: 12,641

6-8: 6,400

9-12: 8,117