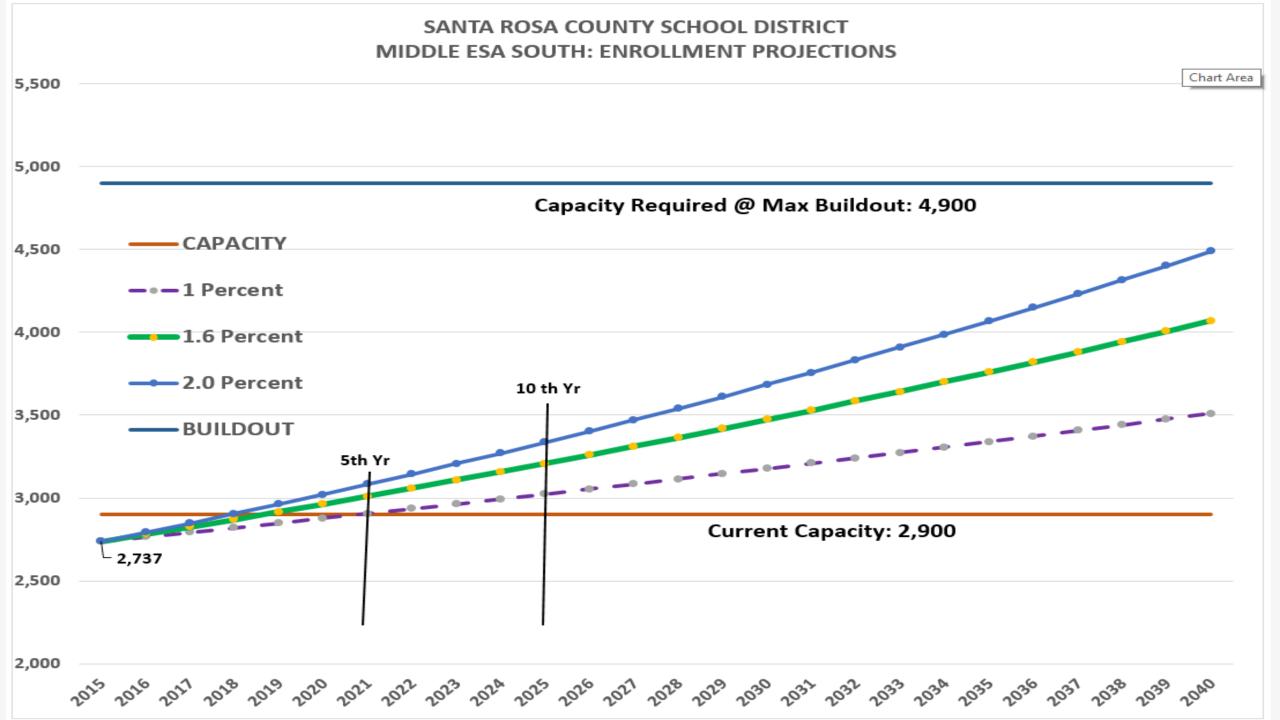

### STUDENTS @ MAX BUILDOUT

Elementary: 9,200

Middle: 4,900

High: 5,900

Total: 20,000