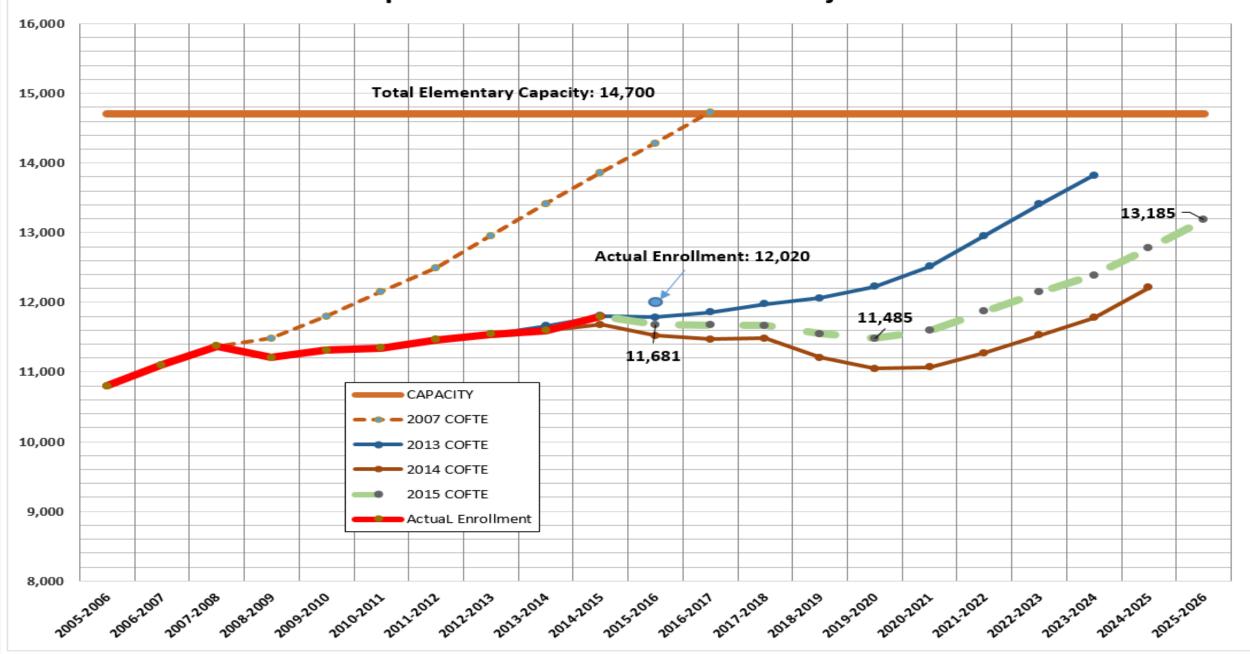

arcels

113,084 Address Points



## 69,316 Dwelling Units

53,605 Single Family9,066 Mobile Homes2,303 Condominium4,342 Multi Family





Students

PK-5: 12,641

6-8: 6,400

9-12: 8,117



# Single Family

- Single Family Detached
- Mobile Homes

**100 SF = 41 Students** 

# Multi – Family

- Multi Family
- Condos

**100 MF = 16 Students** 



# North County

100 SF = 41 Students 100 MF = 18 Students

South County
100 SF = 41 Students
100 MF = 15 Students



ESA North / ESA Central

**100** Single Family

**19 ELEM** 

10 MIDDLE

**12 HIGH** 

**100 Multi Family** 

10 ELEM

4 MIDDLE

4 HIGH



**ESA South** 

**100** Single Family

100 Multi Family

**19 ELEM** 

10 MIDDLE

12 HIGH

7 ELEM

4 MIDDLE

4 HIGH



#### Santa Rosa Elementary School Comparison of COFTE Enrollment Projections



#### Santa Rosa Middle School Comparison of COFTE Enrollment Projections



# Santa Rosa High School Comparison of COFTE Enrollment Projections







Annualized Growth Rate 2000 - 2007

4.8%

Annualized Growth Rate 2008 - 2013

1.1%

### SANTA ROSA COUNTY SCHOOL DISTRICT TOTAL STUDENT ENROLLMENT PROJECTIONS







### SANTA ROSA COUNTY SCHOOL DISTRICT HIGH STUDENT ENROLLMENT PROJECTIONS





|            |          | 0 /        |