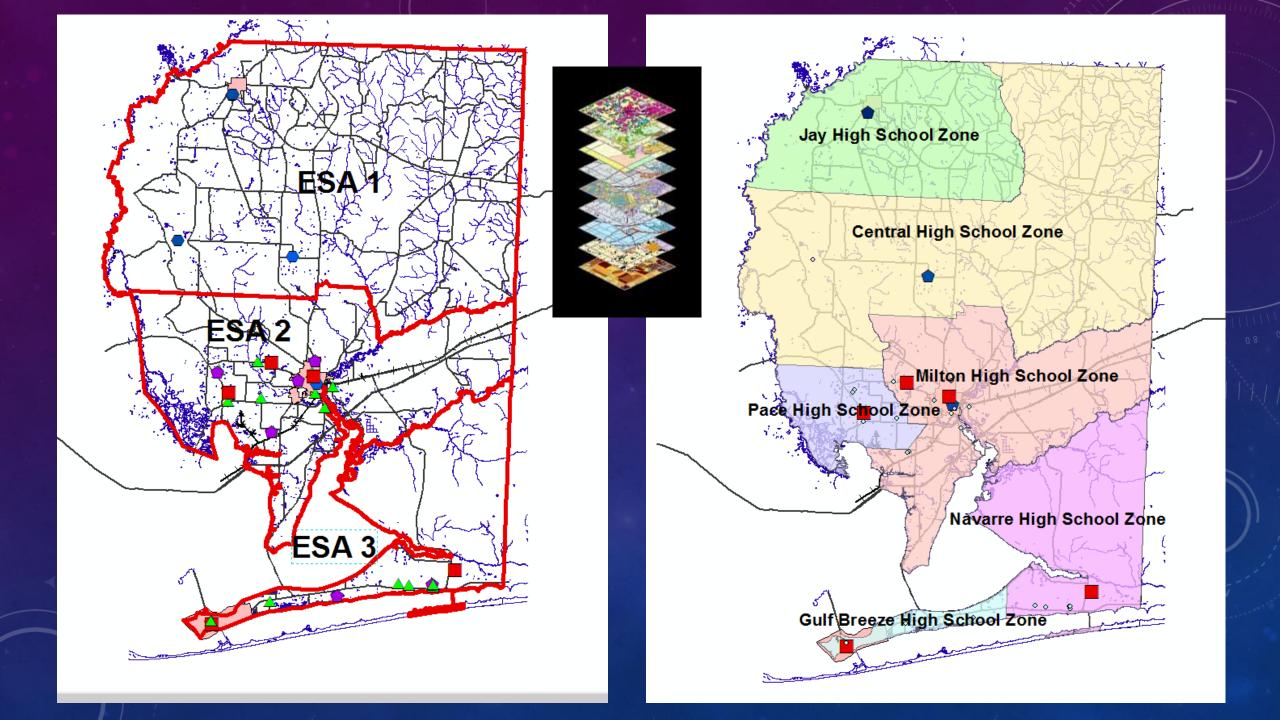

# North County

100 SF = 41 Students 100 MF = 18 Students

South County
100 SF = 41 Students
100 MF = 15 Students

ESA North / ESA Central

**100** Single Family

**19 ELEM** 

10 MIDDLE

**12 HIGH** 

**100 Multi Family** 

10 ELEM

4 MIDDLE

4 HIGH

**ESA South** 

**100** Single Family

100 Multi Family

**19 ELEM** 

10 MIDDLE

12 HIGH

7 ELEM

4 MIDDLE

4 HIGH