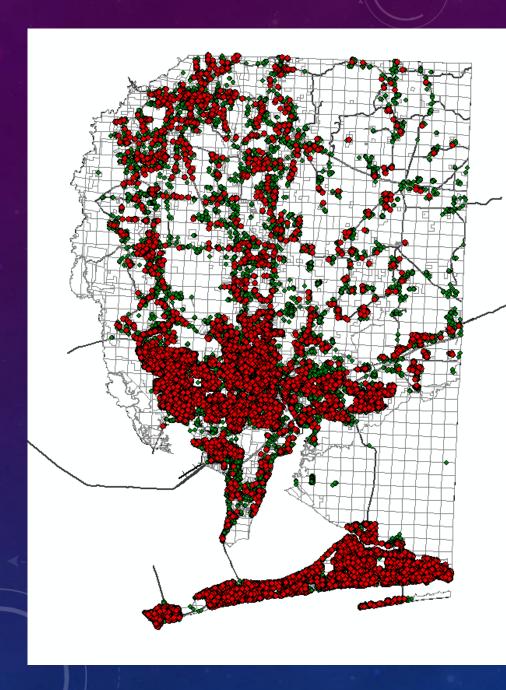

LIVE

WORK

PLAY

**LEARN** 









95,268 Parcels

113,084 Address Points



## 69,316 Dwelling Units

53,605 Single Family9,066 Mobile Homes2,303 Condominium4,342 Multi Family





Students

PK-5: 12,641

6-8: 6,400

9-12: 8,117



# Single Family

- Single Family Detached
- Mobile Homes

**100 SF = 41 Students** 

# Multi – Family

- Multi Family
- Condos

**100 MF = 16 Students** 



# North County

100 SF = 41 Students 100 MF = 18 Students

South County
100 SF = 41 Students
100 MF = 15 Students



ESA North / ESA Central

**100** Single Family

**19 ELEM** 

10 MIDDLE

**12 HIGH** 

**100 Multi Family** 

10 ELEM

4 MIDDLE

4 HIGH



**ESA South** 

**100** Single Family

100 Multi Family

**19 ELEM** 

10 MIDDLE

12 HIGH

7 ELEM

4 MIDDLE

4 HIGH



#### Santa Rosa Elementary School Comparison of COFTE Enrollment Projections



#### Santa Rosa Middle School Comparison of COFTE Enrollment Projections



# Santa Rosa High School Comparison of COFTE Enrollment Projections







Annualized Growth Rate 2000 - 2007

4.8%

Annualized Growth Rate 2008 - 2013

1.1%

### SANTA ROSA COUNTY SCHOOL DISTRICT TOTAL STUDENT ENROLLMENT PROJECTIONS







### SANTA ROSA COUNTY SCHO