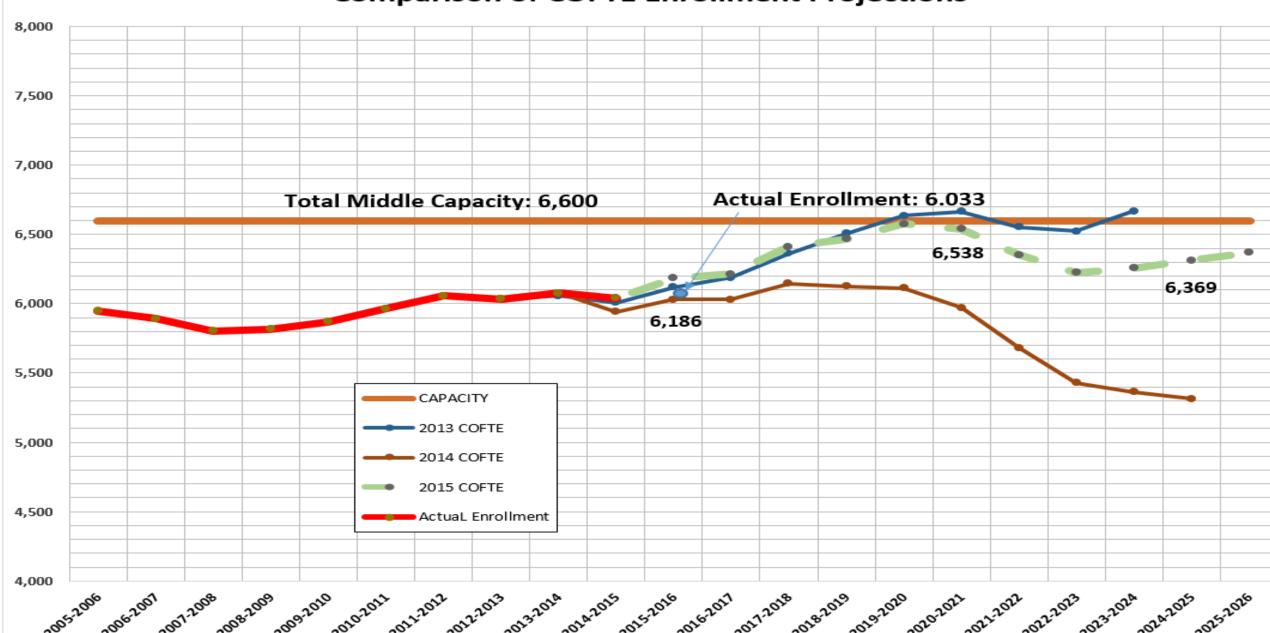

mily9,066 Mobile Homes2,303 Condominium4,342 Multi Family





Students

PK-5: 12,641

6-8: 6,400

9-12: 8,117



# Single Family

- Single Family Detached
- Mobile Homes

**100 SF = 41 Students** 

# Multi – Family

- Multi Family
- Condos

**100 MF = 16 Students** 



# North County

100 SF = 41 Students 100 MF = 18 Students

South County
100 SF = 41 Students
100 MF = 15 Students



ESA North / ESA Central

**100** Single Family

**19 ELEM** 

10 MIDDLE

**12 HIGH** 

**100 Multi Family** 

10 ELEM

4 MIDDLE

4 HIGH



**ESA South** 

**100** Single Family

100 Multi Family

**19 ELEM** 

10 MIDDLE

12 HIGH

7 ELEM

4 MIDDLE

4 HIGH



#### Santa Rosa Elementary School Comparison of COFTE Enrollment Projections



#### Santa Rosa Middle School Comparison of COFTE Enrollment Projections



# Santa Rosa High School Comparison of COFTE Enrollment Projections







Annualized Growth Rate 2000 - 2007

4.8%

Annualized Growth Rate 2008 - 2013

1.1%

### SANTA ROSA COUNTY SCHOOL DISTRICT TOTAL STUDENT ENROLLMENT PROJECTIONS







### SANTA ROSA COUNTY SCHOOL DISTRICT HIGH STUDENT ENROLLMENT PROJECTIONS





|            |          | 0 /        |