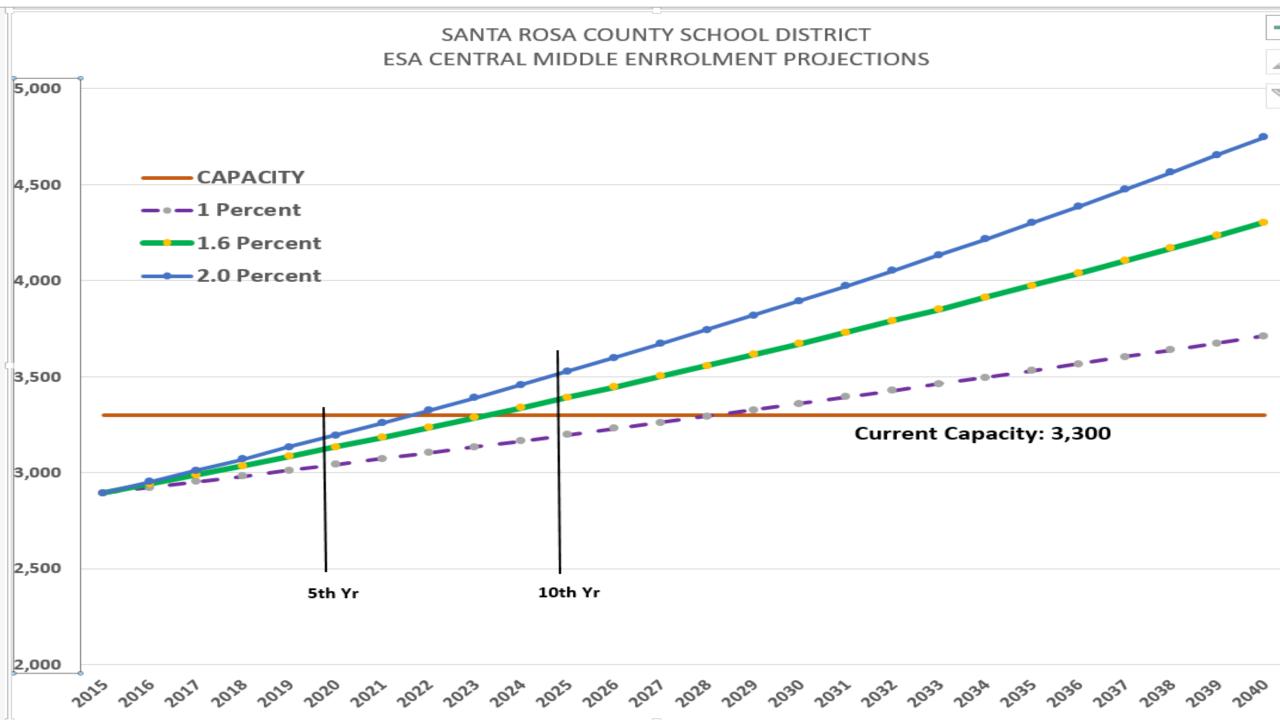

|-------|
| Gulf Breeze | 1,657    | 1,638      | 99%   |
| Navarre     | 2,161    | 2,068      | 96%   |
| ESA Total   | 3,818    | 3,706      | 97%   |





**ESA CENTRAL** 

Existing Dwelling Units: 27,019

Single Family: 24,381

Multi Family: 2,638

STUDENTS RESIDING

Elementary: 7,569

Middle: 3,288

High: 4,071

Total: 14,928



STUDENTS @ MAX BUILDOUT

Elementary: 19,000

Middle: 9,000

High: 11,000

Total: 39,000

DEVELOPMENT POTENTIAL

Infill: 10,062

Developable SF: 47,783

Developable MF: 12,524





|            | CAPACITY | ENROLLMENT | % USE |
|------------|----------|------------|-------|
| Elementary | 7,569    | 6,025      | 80%   |
| Middle     | 3,289    | 2,914      | 89%   |
| High       | 4,073    | 3,676      | 90%   |
| Total      | 14,930   | 12,615     | 84%   |



# SANTA ROSA COUNTY SCHOOL DISTRICT ESA CENTRAL HIGH ENROLLMENT PROJECTION