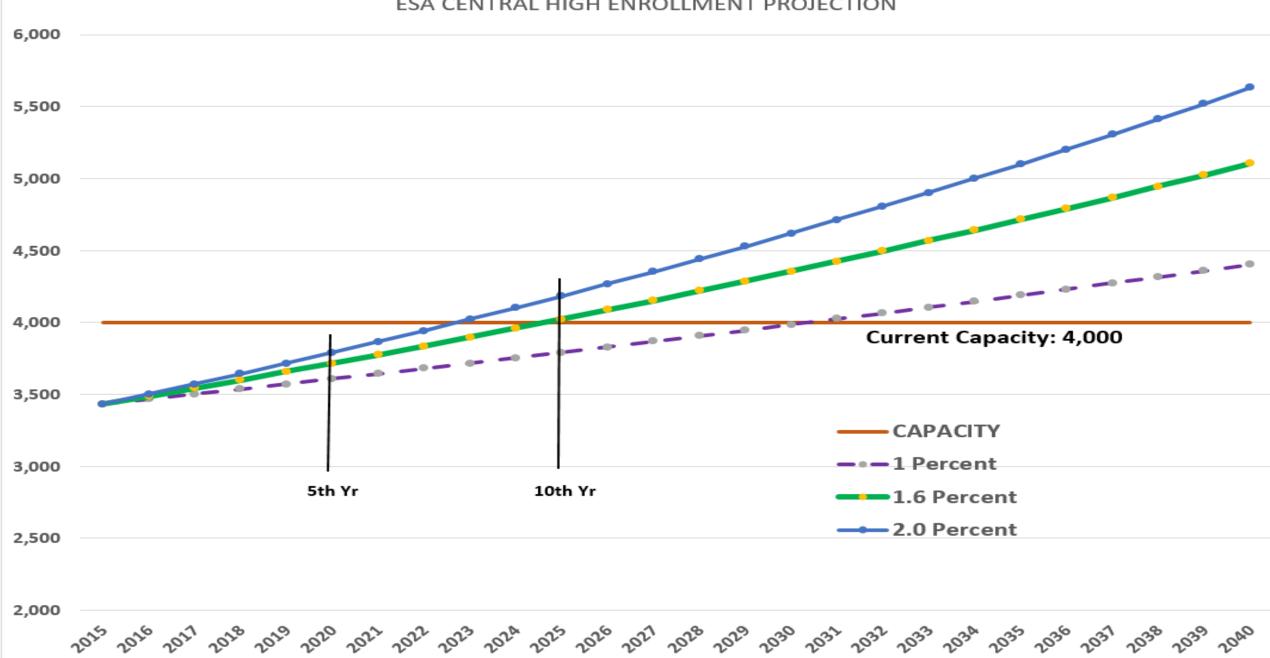

1    | 2,068      | 96%   |
| ESA Total   | 3,818    | 3,706      | 97%   |





**ESA CENTRAL** 

Existing Dwelling Units: 27,019

Single Family: 24,381

Multi Family: 2,638

STUDENTS RESIDING

Elementary: 7,569

Middle: 3,288

High: 4,071

Total: 14,928



STUDENTS @ MAX BUILDOUT

Elementary: 19,000

Middle: 9,000

High: 11,000

Total: 39,000

DEVELOPMENT POTENTIAL

Infill: 10,062

Developable SF: 47,783

Developable MF: 12,524





|            | CAPACITY | ENROLLMENT | % USE |
|------------|----------|------------|-------|
| Elementary | 7,569    | 6,025      | 80%   |
| Middle     | 3,289    | 2,914      | 89%   |
| High       | 4,073    | 3,676      | 90%   |
| Total      | 14,930   | 12,615     | 84%   |



# SANTA ROSA COUNTY SCHOOL DISTRICT ESA CENTRAL HIGH ENROLLMENT PROJECTION