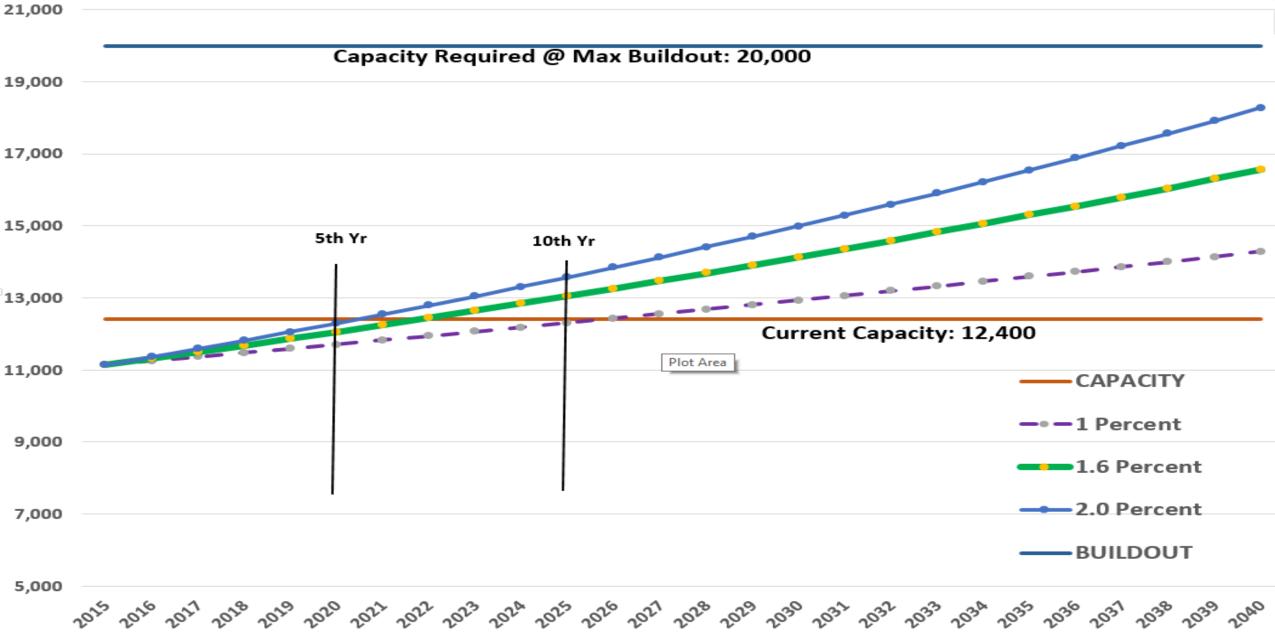

### STUDENTS @ MAX BUILDOUT

Elementary: 9,200

Middle: 4,900

High: 5,900

Total: 20,000