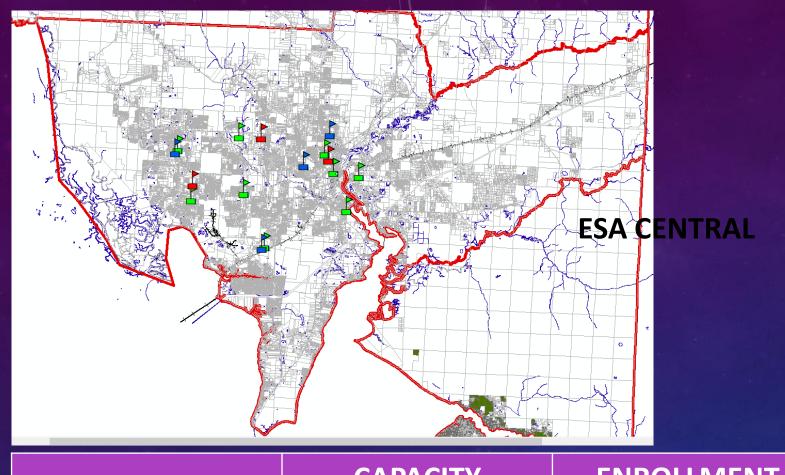

**ESA CENTRAL** 

Existing Dwelling Units: 27,019

Single Family: 24,381

Multi Family: 2,638

STUDENTS RESIDING

Elementary: 7,569

Middle: 3,288

High: 4,071

Total: 14,928

STUDENTS @ MAX BUILDOUT

Elementary: 19,000

Middle: 9,000

High: 11,000

Total: 39,000

DEVELOPMENT POTENTIAL

Infill: 10,062

Developable SF: 47,783

Developable MF: 12,524

|            | CAPACITY | ENROLLMENT | % USE |
|------------|----------|------------|-------|
| Elementary | 7,569    | 6,025      | 80%   |
| Middle     | 3,289    | 2,914      | 89%   |
| High       | 4,073    | 3,676      | 90%   |
| Total      | 14,930   | 12,615     | 84%   |