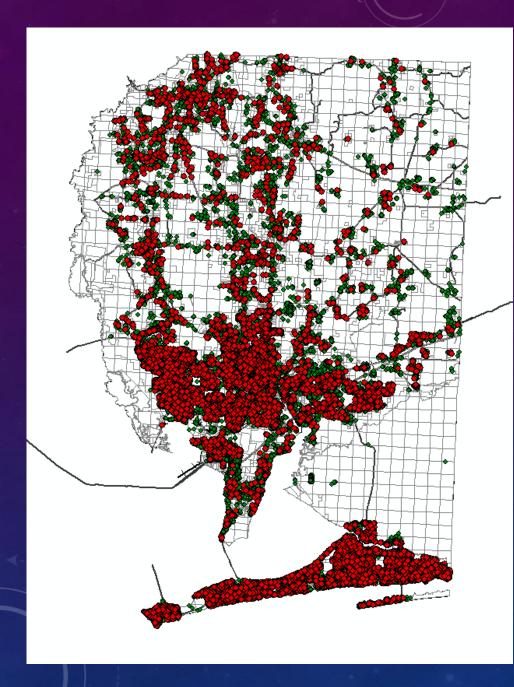

**ESA CENTRAL** 

Existing Dwelling Units: 27,019

Single Family: 24,381

Multi Family: 2,638

STUDENTS RESIDING

Elementary: 7,569

Middle: 3,288

High: 4,071

Total: 14,928

STUDENTS @ MAX BUILDOUT

Elementary: 19,000

Middle: 9,000

High: 11,000

Total: 39,000

DEVELOPMENT POTENTIAL

Infill: 10,062

Developable SF: 47,783

Developable MF: 12,524

|            | CAPACITY | ENROLLMENT | % USE |
|------------|----------|------------|-------|
| Elementary | 7,569    | 6,025      | 80%   |
| Middle     | 3,289    | 2,914      | 89%   |
| High       | 4,073    | 3,676      | 90%   |
| Total      | 14,930   | 12,615     | 84%   |