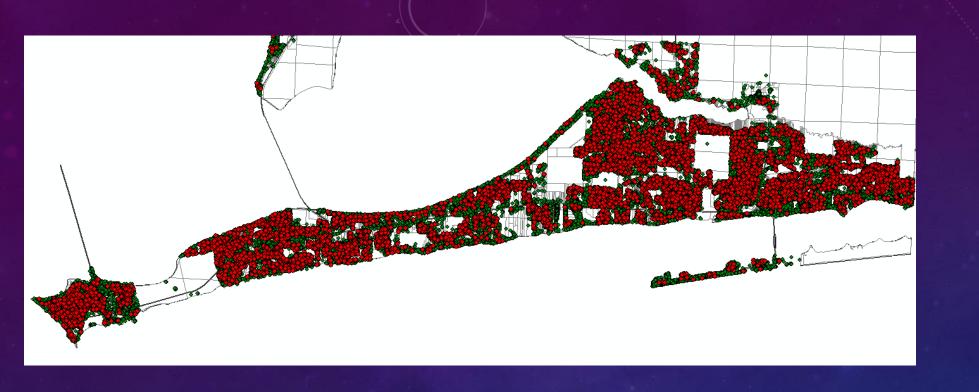

**ESA SOUTH** 

Existing Dwelling Units: 29,926

Single Family: 25,526

Multi Family: 4,400

STUDENTS RESIDING

Elementary: 5,049

Middle: 2,737

High: 3,351