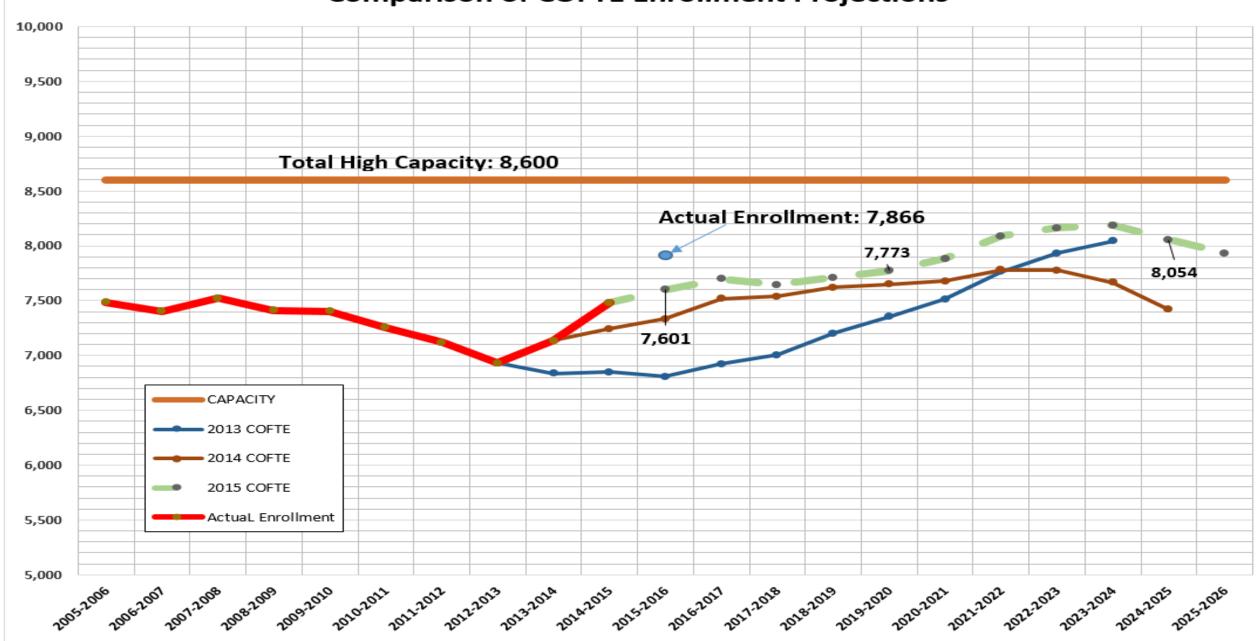

# Santa Rosa High School Comparison of COFTE Enrollment Projections

Annualized Growth Rate 2000 - 2007

4.8%

Annualized Growth Rate 2008 - 2013

1.1%