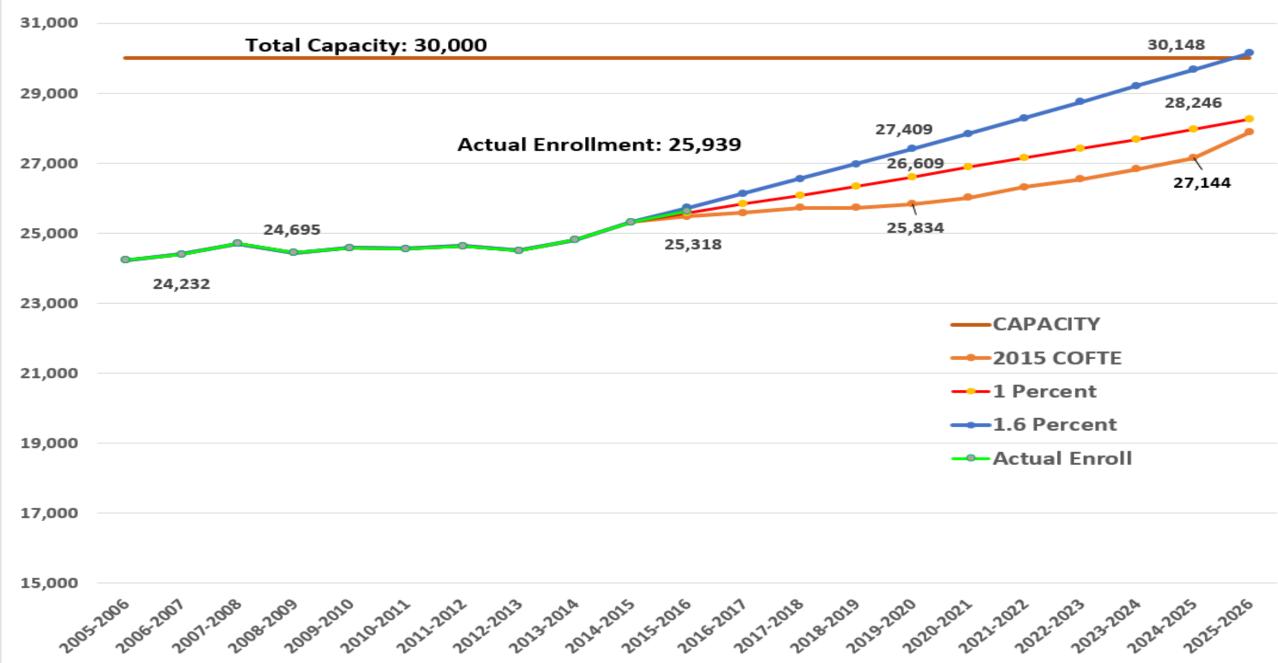

dos

**100 MF = 16 Students** 



# North County

100 SF = 41 Students 100 MF = 18 Students

South County
100 SF = 41 Students
100 MF = 15 Students



ESA North / ESA Central

**100** Single Family

**19 ELEM** 

10 MIDDLE

**12 HIGH** 

**100 Multi Family** 

10 ELEM

4 MIDDLE

4 HIGH



**ESA South** 

**100** Single Family

100 Multi Family

**19 ELEM** 

10 MIDDLE

12 HIGH

7 ELEM

4 MIDDLE

4 HIGH



#### Santa Rosa Elementary School Comparison of COFTE Enrollment Projections



#### Santa Rosa Middle School Comparison of COFTE Enrollment Projections



# Santa Rosa High School Comparison of COFTE Enrollment Projections







Annualized Growth Rate 2000 - 2007

4.8%

Annualized Growth Rate 2008 - 2013

1.1%

### SANTA ROSA COUNTY SCHOOL DISTRICT TOTAL STUDENT ENROLLMENT PROJECTIONS







### SANTA ROSA COUNTY SCHOOL DISTRICT HIGH STUDENT ENROLLMENT PROJECTIONS





|            |          | 0 /        |