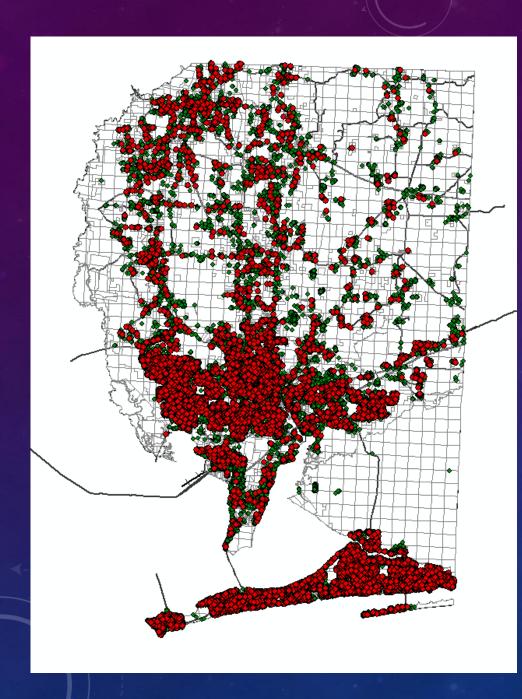

**ESA SOUTH** 

Existing Dwelling Units: 29,926

Single Family: 25,526

Multi Family: 4,400

STUDENTS RESIDING

Elementary: 5,049

Middle: 2,737

High: 3,351

Total: 11,137

DEVELOPMENT POTENTIAL

Infill: 6,824 SF

Developable SF: 14,824

Developable MF: 14,022

### STUDENTS @ MAX BUILDOUT

Elementary: 9,200

Middle: 4,900

High: 5,900

Total: 20,000