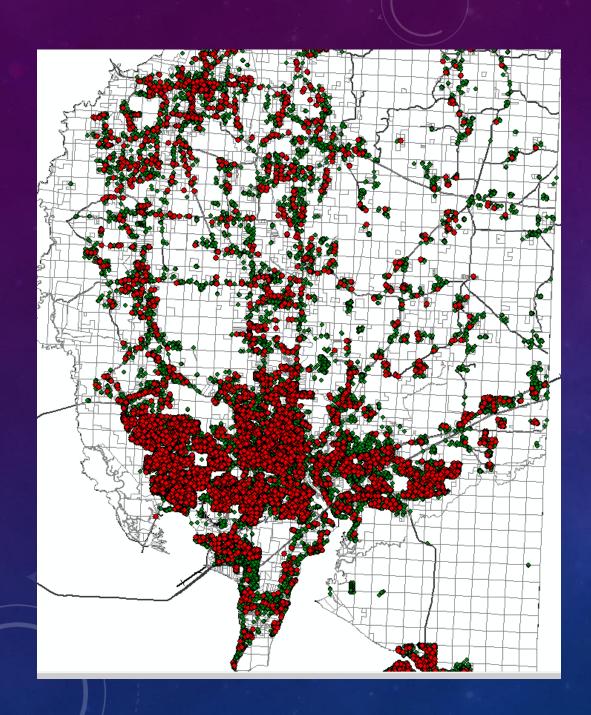

LIVE

WORK

PLAY

**LEARN** 









95,268 Parcels

113,084 Address Points



## 69,316 Dwelling Units

53,605 Single Family9,066 Mobile Homes2,303 Condominium4,342 Multi Family





Students

PK-5: 12,641

6-8: 6,400

9-12: 8,117



# Single Family

- Single Family Detached
- Mobile Homes

**100 SF = 41 Students** 

# Multi – Family

- Multi Family
- Condos

**100 MF = 16 Students** 



# North County

100 SF = 41 Students 100 MF = 18 Students

South County
100 SF = 41 Students
100 MF = 15 Students



ESA North / ESA Central

**100** Single Family

**19 ELEM** 

10 MIDDLE

**12 HIGH** 

**100 Multi Family** 

10 ELEM

4 MIDDLE

4 HIGH



**ESA South** 

**100** Single Family

100 Multi Family

**19 ELEM** 

10 MIDDLE

12 HIGH

7 ELEM

4 MIDDLE

4 HIGH



#### Santa Rosa Elementary School Comparison of COFTE Enrollment Projections



#### Santa Rosa Middle School Comparison of COFTE Enrollment Projections



# Santa Rosa High School Comparison of COFTE Enrollment Projections







Annualized Growth Rate 2000 - 2007

4.8%

Annualized Growth Rate 2008 - 2013

1.1%

### SANTA ROSA COUNTY SCHOOL DISTRICT TOTAL STUDENT ENROLLMENT PROJECTIONS







### SANTA ROSA COUNTY SCHOOL DISTRICT HIGH STUDENT ENROLLMENT PROJECTIONS





|            |          | 0 /        |