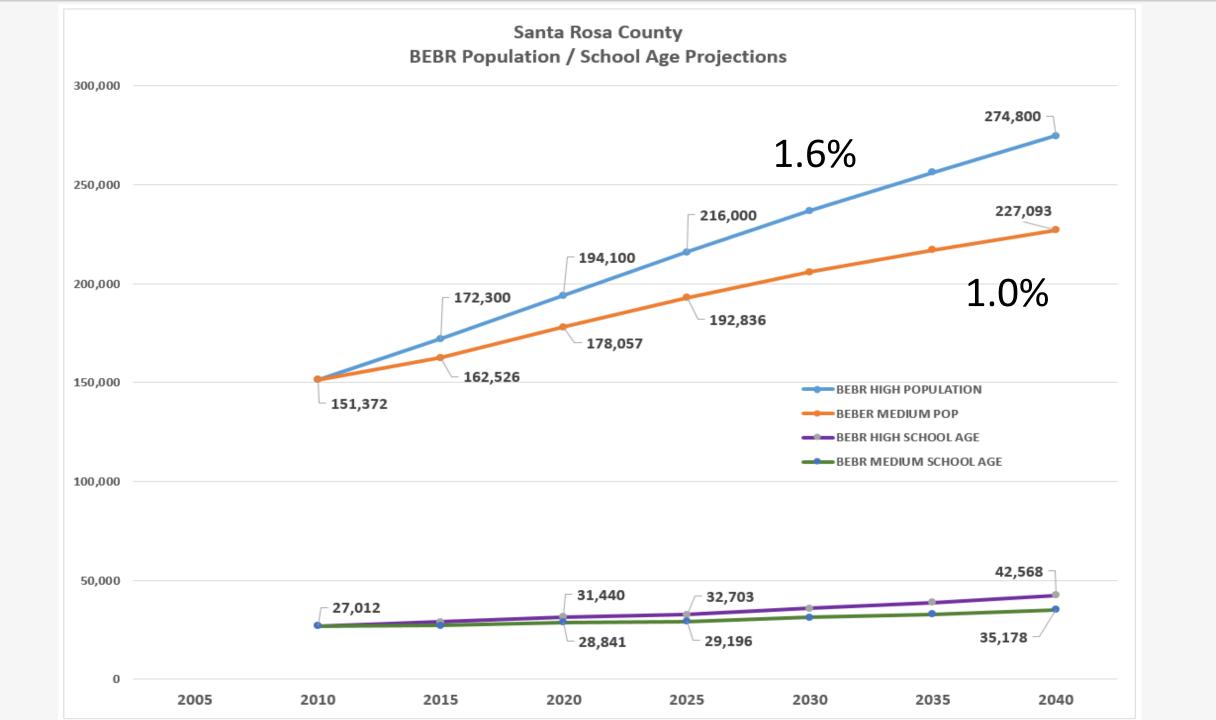

PK-5: 12,641

6-8: 6,400

9-12: 8,117



# Single Family

- Single Family Detached
- Mobile Homes

**100 SF = 41 Students** 

# Multi – Family

- Multi Family
- Condos

**100 MF = 16 Students** 



# North County

100 SF = 41 Students 100 MF = 18 Students

South County
100 SF = 41 Students
100 MF = 15 Students



ESA North / ESA Central

**100** Single Family

**19 ELEM** 

10 MIDDLE

**12 HIGH** 

**100 Multi Family** 

10 ELEM

4 MIDDLE

4 HIGH



**ESA South** 

**100** Single Family

100 Multi Family

**19 ELEM** 

10 MIDDLE

12 HIGH

7 ELEM

4 MIDDLE

4 HIGH



#### Santa Rosa Elementary School Comparison of COFTE Enrollment Projections



#### Santa Rosa Middle School Comparison of COFTE Enrollment Projections



# Santa Rosa High School Comparison of COFTE Enrollment Projections







Annualized Growth Rate 2000 - 2007

4.8%

Annualized Growth Rate 2008 - 2013

1.1%

### SANTA ROSA COUNTY SCHOOL DISTRICT TOTAL STUDENT ENROLLMENT PROJECTIONS







### SANTA ROSA COUNTY SCHOOL DISTRICT HIGH STUDENT ENROLLMENT PROJECTIONS





|            |          | 0 /        |