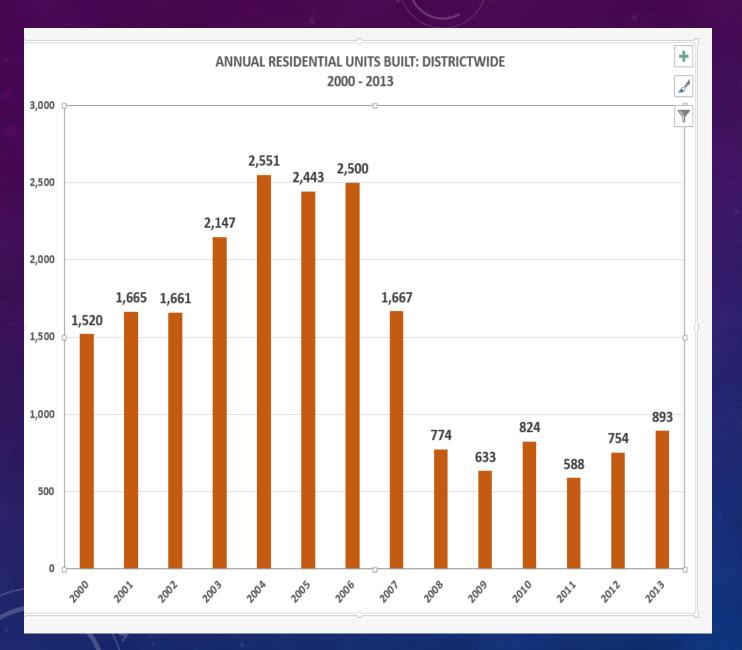

-5: 12,641

6-8: 6,400

9-12: 8,117



# Single Family

- Single Family Detached
- Mobile Homes

**100 SF = 41 Students** 

# Multi – Family

- Multi Family
- Condos

**100 MF = 16 Students** 



# North County

100 SF = 41 Students 100 MF = 18 Students

South County
100 SF = 41 Students
100 MF = 15 Students



ESA North / ESA Central

**100** Single Family

**19 ELEM** 

10 MIDDLE

**12 HIGH** 

**100 Multi Family** 

10 ELEM

4 MIDDLE

4 HIGH



**ESA South** 

**100** Single Family

100 Multi Family

**19 ELEM** 

10 MIDDLE

12 HIGH

7 ELEM

4 MIDDLE

4 HIGH



#### Santa Rosa Elementary School Comparison of COFTE Enrollment Projections



#### Santa Rosa Middle School Comparison of COFTE Enrollment Projections



# Santa Rosa High School Comparison of COFTE Enrollment Projections







Annualized Growth Rate 2000 - 2007

4.8%

Annualized Growth Rate 2008 - 2013

1.1%

### SANTA ROSA COUNTY SCHOOL DISTRICT TOTAL STUDENT ENROLLMENT PROJECTIONS







### SANTA ROSA COUNTY SCHOOL DISTRICT HIGH STUDENT ENROLLMENT PROJECTIONS





|            |          | 0 /        |