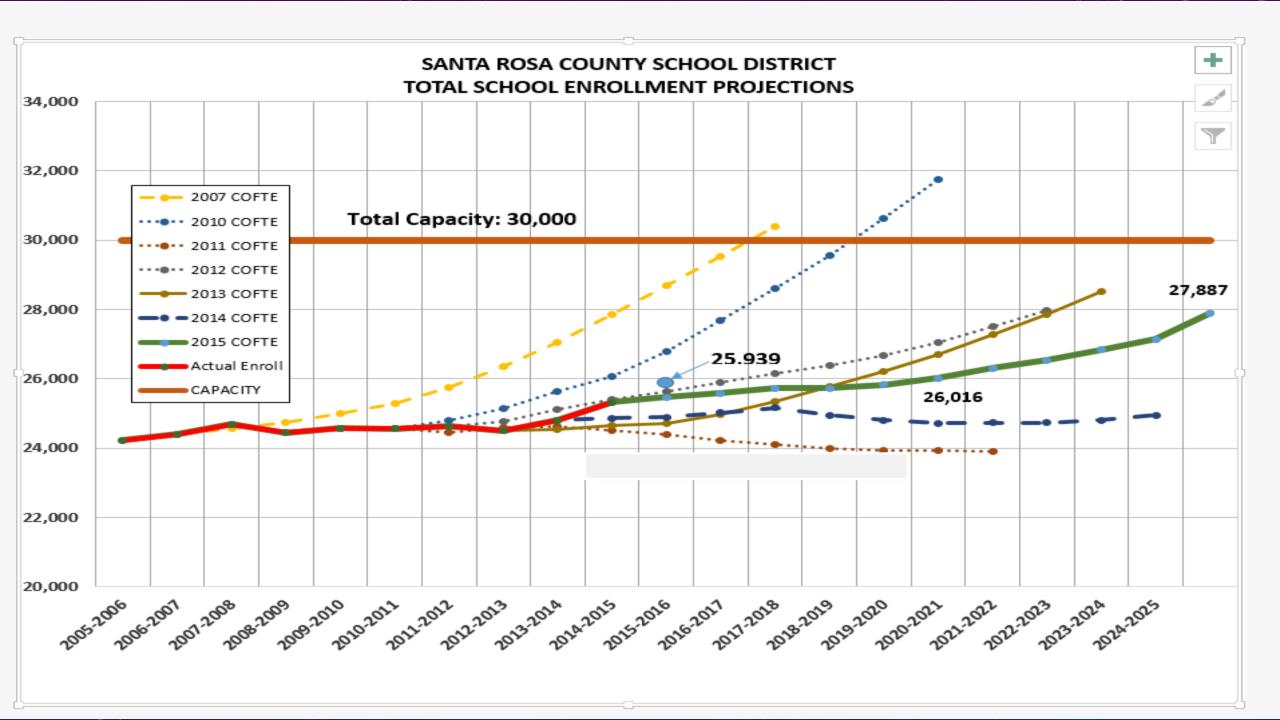

LIVE

WORK

PLAY

**LEARN** 









95,268 Parcels

113,084 Address Points



## 69,316 Dwelling Units

53,605 Single Family9,066 Mobile Homes2,303 Condominium4,342 Multi Family





Students

PK-5: 12,641

6-8: 6,400

9-12: 8,117



# Single Family

- Single Family Detached
- Mobile Homes

**100 SF = 41 Students** 

# Multi – Family

- Multi Family
- Condos

**100 MF = 16 Students** 



# North County

100 SF = 41 Students 100 MF = 18 Students

South County
100 SF = 41 Students
100 MF = 15 Students



ESA North / ESA Central

**100** Single Family

**19 ELEM** 

10 MIDDLE

**12 HIGH** 

**100 Multi Family** 

10 ELEM

4 MIDDLE

4 HIGH



**ESA South** 

**100** Single Family

100 Multi Family

**19 ELEM** 

10 MIDDLE

12 HIGH

7 ELEM

4 MIDDLE

4 HIGH



#### Santa Rosa Elementary School Comparison of COFTE Enrollment Projections



#### Santa Rosa Middle School Comparison of COFTE Enrollment Projections



# Santa Rosa High School Comparison of COFTE Enrollment Projections







Annualized Growth Rate 2000 - 2007

4.8%

Annualized Growth Rate 2008 - 2013

1.1%

### SANTA ROSA COUNTY SCHOOL DISTRICT TOTAL STUDENT ENROLLMENT PROJECTIONS







### SANTA ROSA COUNTY SCHOOL DISTRICT HIGH STUDENT ENROLLMENT PROJECTIONS





|            |          | 0 /        |