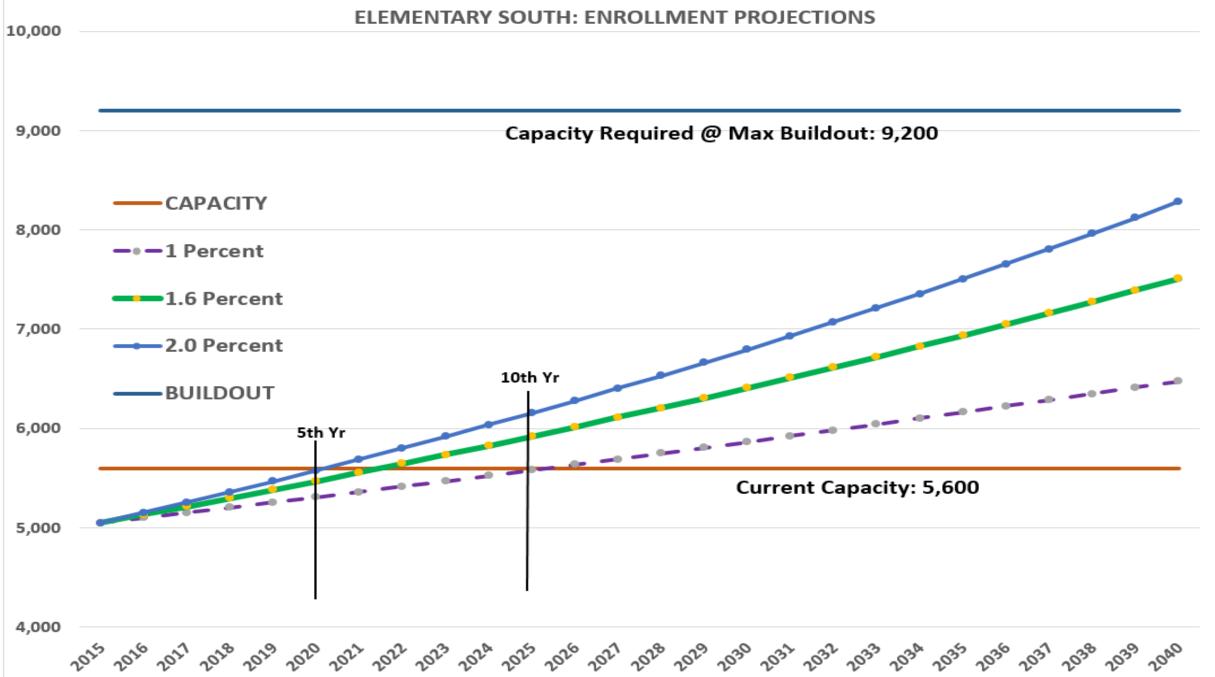

**ESA SOUTH** 

Existing Dwelling Units: 29,926

Single Family: 25,526

Multi Family: 4,400

STUDENTS RESIDING

Elementary: 5,049

Middle: 2,737

High: 3,351

Total: 11,137

DEVELOPMENT POTENTIAL

Infill: 6,824 SF

Developable SF: 14,824

Developable MF: 14,022

### STUDENTS @ MAX BUILDOUT

Elementary: 9,200

Middle: 4,900

High: 5,900

Total: 20,000

# SANTA ROSA COUNTY SCHOOL DISTRICT TOTAL ESA SOUTH ENROLLMENT PROJECTIONS

| ELEM           | CAPACITY | ENROLLMENT | % USE |
|----------------|----------|------------|-------|
| Gulf Breeze    | 913      | 706        | 77%   |
| Oriole Beach   | 846      | 817        | 97%   |
| Holley Navarre | 1,859    | 1,719      | 92%   |
| West Navarre   | 2,034    | 1,757      | 86%   |
| ESA Total      | 5,652    | 4,999      | 88%   |