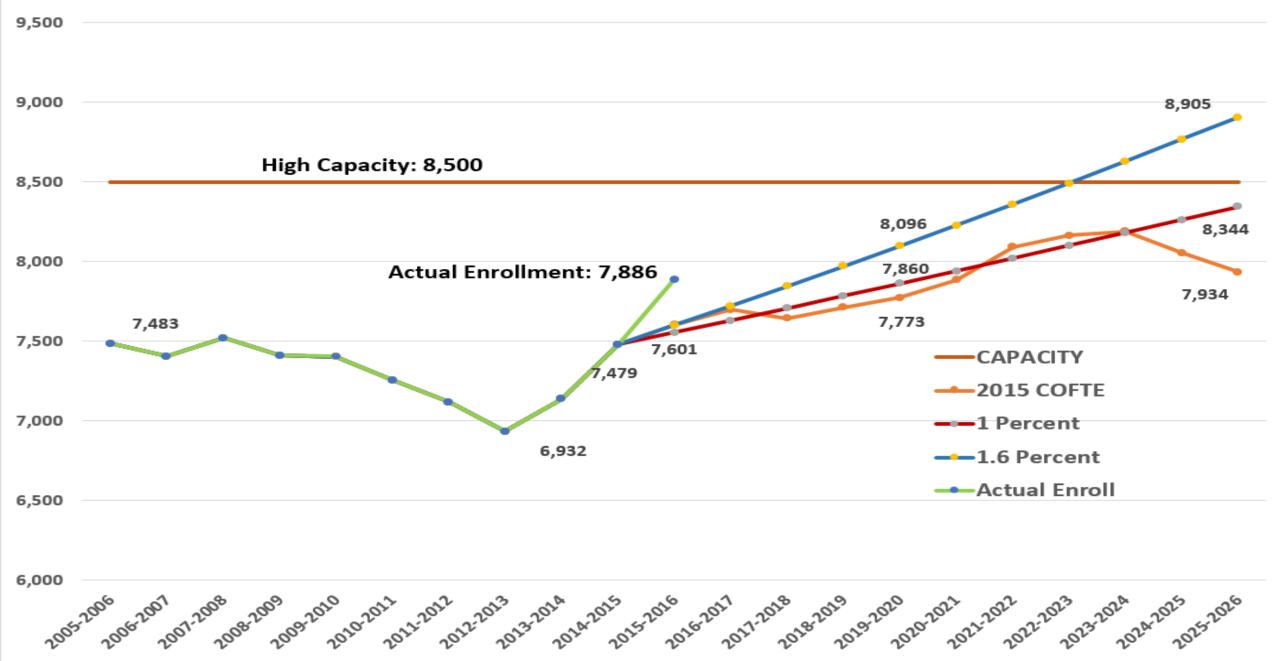

# Santa Rosa High School Comparison of COFTE Enrollment Projections

Annualized Growth Rate 2000 - 2007

4.8%

Annualized Growth Rate 2008 - 2013

1.1%