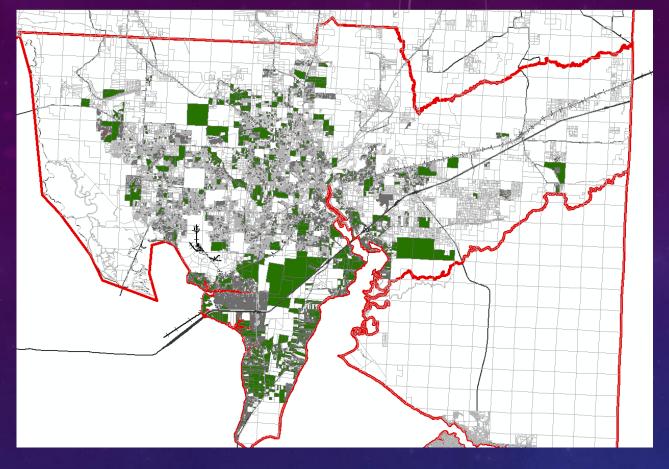

**ESA CENTRAL** 

Existing Dwelling Units: 27,019

Single Family: 24,381

Multi Family: 2,638

STUDENTS RESIDING

Elementary: 7,569

Middle: 3,288

High: 4,071

Total: 14,928

STUDENTS @ MAX BUILDOUT

Elementary: 19,000

Middle: 9,000

High: 11,000

Total: 39,000

DEVELOPMENT POTENTIAL

Infill: 10,062

Developable SF: 47,783

Developable MF: 12,524

|            | CAPACITY | ENROLLMENT | % USE |
|------------|----------|------------|-------|
| Elementary | 7,569    | 6,025      | 80%   |
| Middle     | 3,289    | 2,914      | 89%   |
| High       | 4,073    | 3,676      | 90%   |
| Total      | 14,930   | 12,615     | 84%   |