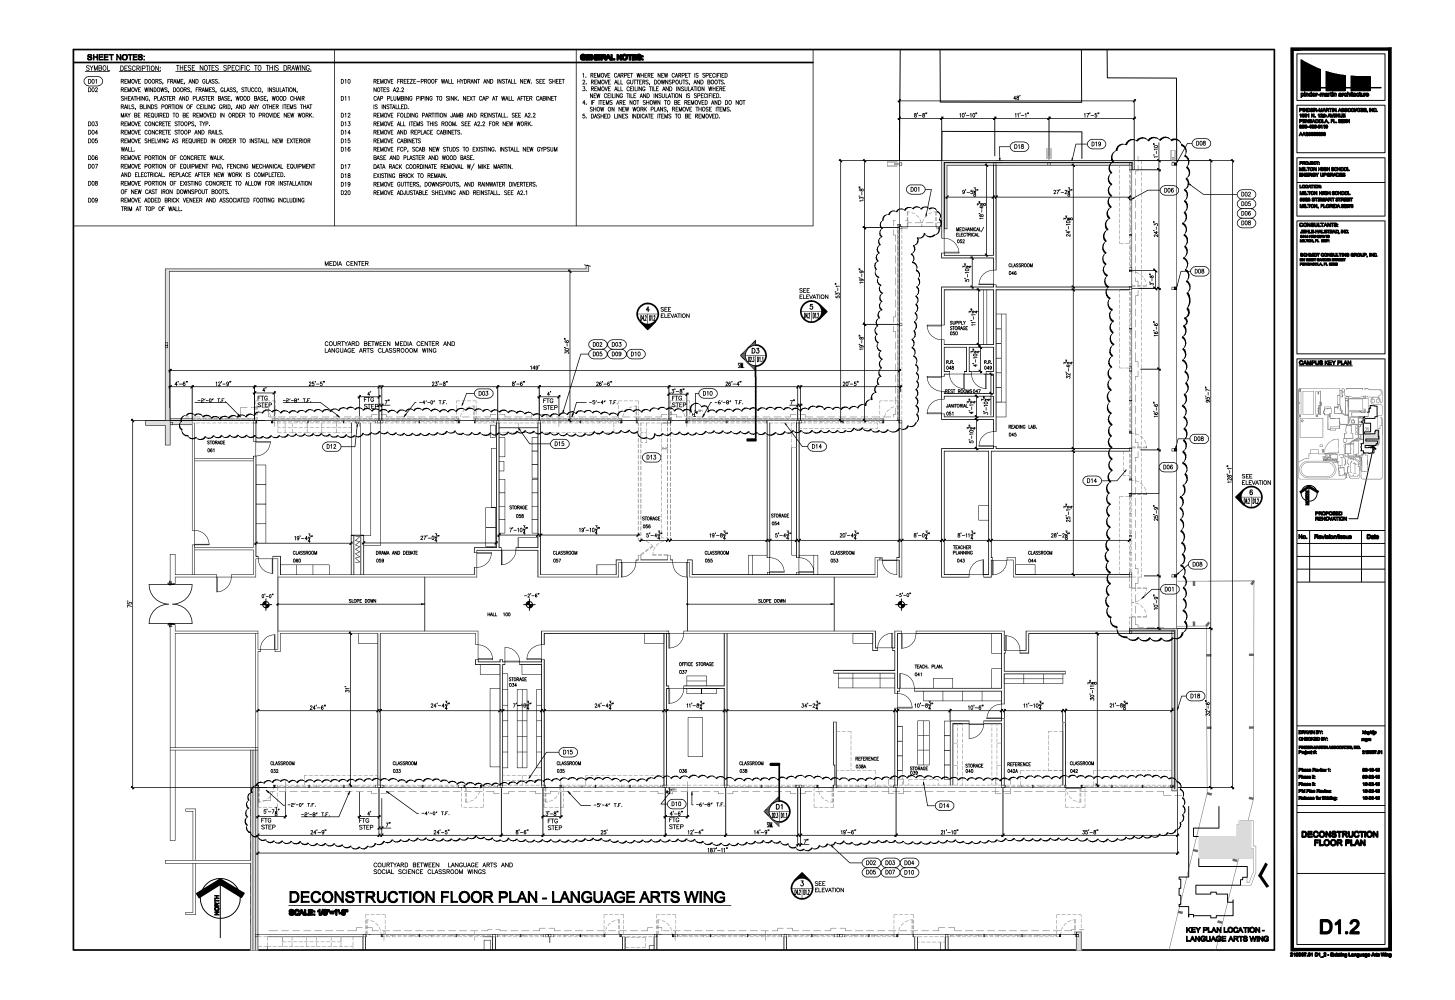

PROJECT: METCH HIGH BC ENERGY UPDRA

HIGH SCHOOL

LOOKTON MILTON HEH SCHOOL SUS STENSART STREET MILTON, PLOREDA 20070

CONBLILTANTE: JENLE-HALSTERD, INC. ANI/INDUSTRI METON, PL 1007

NOT CONSULT

Set Number

## SITE IMPROVEMENTS PLAN

|                                                                    | LEGEND                                                                                                                                                                                                                                                                                                                                                                                                                 |                                                                                                                                                                                                                                                                                                        |
|--------------------------------------------------------------------|------------------------------------------------------------------------------------------------------------------------------------------------------------------------------------------------------------------------------------------------------------------------------------------------------------------------------------------------------------------------------------------------------------------------|--------------------------------------------------------------------------------------------------------------------------------------------------------------------------------------------------------------------------------------------------------------------------------------------------------|
| ک<br>پېټر                                                          | GAS VALVE<br>POWER POLE<br>TELEVISION PEDESTAL<br>FIRE HYDRANT<br>WATER VALVE                                                                                                                                                                                                                                                                                                                                          | pinder-martin architecture<br>PINDER-MARTIN ASSOCIATES, INC.<br>1001 N. 12th AVENUE<br>PENSACOLA, FL. 32501<br>850-439-9110<br>AA26000896                                                                                                                                                              |
| •<br>-<br>-<br>-<br>-<br>-<br>-<br>-<br>-<br>-<br>-<br>-<br>-<br>- |                                                                                                                                                                                                                                                                                                                                                                                                                        | PROJECT:<br>MILTON HIGH SCHOOL<br>ENERGY UPGRADES<br>LOCATION:<br>MILTON HIGH SCHOOL<br>5525 STEWART STREET<br>MILTON, FLORIDA 32570<br>CONSULTANTS:<br>JEHLE-HALSTEAD, INC.<br>5414 HIGHWAY 90<br>MILTON, FL 32571<br>SCHMIDT CONSULTING GROUP, INC.<br>901 WEST GARDEN STREET<br>PENSACOLA, FL 32502 |
| ss<br>WPB<br>T<br>(P)<br>(P)                                       | STORM SEWER<br>SANITARY SEWER<br>WIRE PULL BOX<br>TELEPHONE<br>FIBER<br>POWER<br>FINISHED FLOOR ELEVATION<br>RIGHT-OF-WAY<br>CORRUGATED METAL PIPE<br>CORRUGATED PLASTIC PIPE<br>APPROXIMATE<br>ARCHITECTURAL<br>BUILDING SETBACK<br>CORRUGATED METAL PIPE.<br>CONCRETE<br>COORDINATE<br>CORRUGATED PLASTIC PIPE.<br>ELEVATION<br>EXISTING<br>FIELD MEASURE<br>FINISHED FLOOR ELEVATION<br>INVERT<br>LICENSED BUSINESS | CAMPUS KEY PLAN                                                                                                                                                                                                                                                                                        |
| LSB<br>PLAT<br>RCP<br>ROW<br>TYP.<br>W/<br>×<br>57.75 EOP          | LANDSCAPING SETBACK<br>PLAT DIMENSION<br>REINFORCED CONCRETE PIPE.<br>RIGHT OF WAY<br>TYPICAL<br>WITH<br>EX. SPOT ELEVATION<br>PROPOSED ELEVATION<br>PROPOSED FLOW PATTERN                                                                                                                                                                                                                                             | RENOVATION Date                                                                                                                                                                                                                                                                                        |
|                                                                    |                                                                                                                                                                                                                                                                                                                                                                                                                        | CHECKED BY: mgm<br>PINDER-MARTIN ASSOCIATES, INC.<br>Project #: 215007.01<br>Phase Review 1: 08-19-15<br>Phase 2: 09-22-15<br>Phase 3: 10-22-15<br>PM Plan Review: 10-23-15<br>Release for Bidding: 10-30-15<br>SITE<br>IMPROVEMENTS<br>PLAN                                                           |
|                                                                    |                                                                                                                                                                                                                                                                                                                                                                                                                        | C3.O                                                                                                                                                                                                                                                                                                   |
|                                                                    |                                                                                                                                                                                                                                                                                                                                                                                                                        |                                                                                                                                                                                                                                                                                                        |