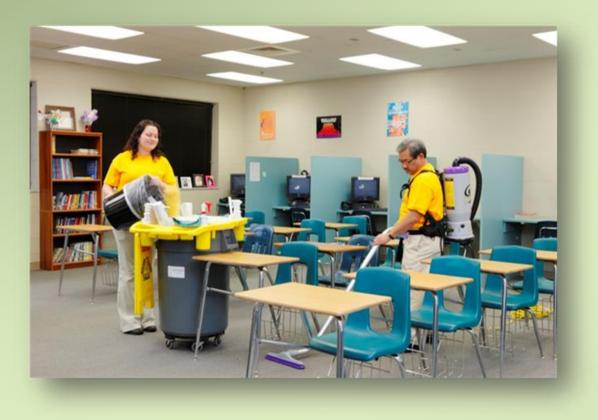

# **Post Quarter Activity**

- Top scrub and re-wax VCT floors
  - Common areas such as cafeteria and hallways
- Hood vents are cleaned at high schools (grease)
- Winter grounds clean up
- Nominated Santa Rosa employee of the year