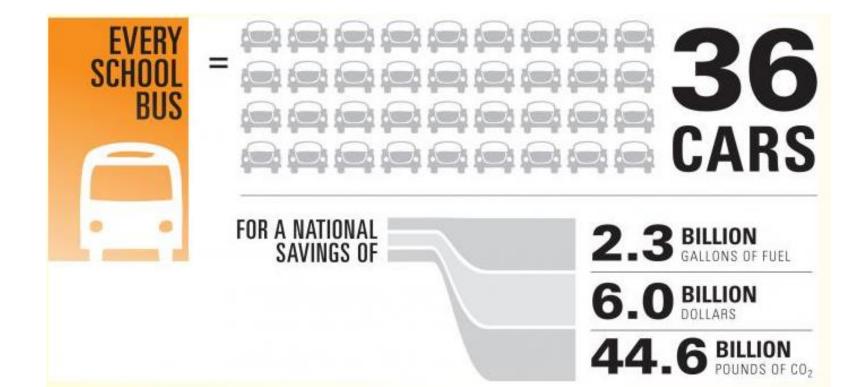

#### MEASURING UP

- The average school bus transports 54 student passengers, replacing approximately 36 family vehicles.
  - Santa Rosa School District's average is 34 student passengers, replacing approximately 22 family vehicles
- Approximately 55% of the 45,625,458 children enrolled in public K-12 schools were bused to school at public expense.
  - Santa Rosa School District buses approximately 73% (19,000) of the 26,000+ students