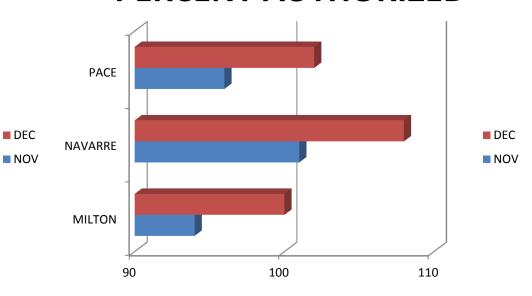

#### **NOVEMBER 2014**

Milton/NE

Routes: 72

Drivers: 74

Required: 79 (94%)

Authorized: 86 (86%)

Navarre/GB/SE

Routes: 71

– Drivers: 79

Required: 78 (101%)

Authorized: 85 (93%)

Pace

Routes: 49

Drivers: 52

Required: 54 (96%)

Authorized: 59 (88%)

#### **DECEMBER 2014**

Milton/NE

Routes: 72

Drivers: 79

Required: 79 (100%)

Authorized: 86 (92%)

Navarre/GB/SE

Routes: 71

– Drivers: 84

Required: 78 (108%)

Authorized: 85 (99%)

Pace

Routes: 49

Drivers: 55

Required: 54 (102%)

Authorized: 59 (93%)

#### PERCENT AUTHORIZED