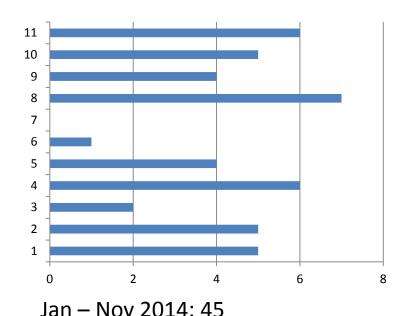

# Santa Rosa County District Schools in Partnership with Durham School Services





#### AGENDA

- SAFETY
- MEASURING UP
  - STAFFING
    - Q & A





### DURHAM'S MESSAGE TO PARENTS AND THE COMMUNITY:

Durham's priority is getting your children to school safely, on time, and ready to learn.



#### BUS SAFETY

#### PREVENTABLE ACCIDENTS





17% DECREASE IN PREVENTABLE ACCIDENTS



#### **BUS SAFETY**

**HOW DO WE GET BETTER?** 

- Increased number of Trainers
  - 7 TO 11
- New Safety & Training Supervisor
- Advanced training at DOE
  - 4 Trainers to attend 3<sup>RD</sup> Party Evaluator course in Tallahassee in January
- Adjusted Behind the Wheel Training (BTW)



### MEASURING UP





#### MEASURING UP

- The average school bus transports 54 student passengers, replacing approximately 36 family vehicles.
  - Santa Rosa School District's average is 34 student passengers, replacing approximately 22 family vehicles
- Approximately 55% of the 45,625,458 children enrolled in public K-12 schools were bused to school at public expense.
  - Santa Rosa School District buses approximately 73% (19,000) of the 26,000+ students

As muc