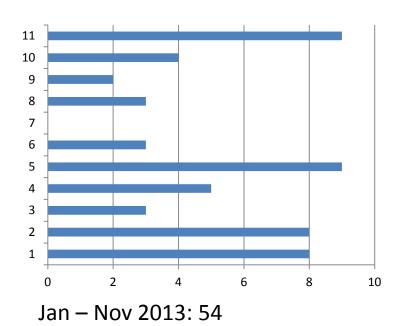

# Santa Rosa County District Schools in Partnership with Durham School Services





#### AGENDA

- SAFETY
- MEASURING UP
  - STAFFING
    - Q & A





### DURHAM'S MESSAGE TO PARENTS AND THE COMMUNITY:

Durham's priority is getting your children to school safely, on time, and ready to learn.



#### BUS SAFETY

#### PREVENTABLE ACCIDENTS





17% DECREASE IN PREVENTABLE ACCIDENTS



#### **BUS SAFETY**

**HOW DO WE GET BETTER?** 

- Increased number of Trainers
  - 7 TO 11
- New Safety & Training Supervisor
- Advanced training at DOE
  - 4 Trainers to attend 3<sup>RD</sup> Party Evaluator course in Tallahassee in January
- Adjusted Behind the Wheel Training (BTW)



### MEASURING UP





#### MEASURING UP

- The average school bus transports 54 student passengers, replacing approximately 36 family vehicles.
  - Santa Rosa School District's average is 34 student passengers, replacing approximately 22 family vehicles
- Approximately 55% of the 45,625,458 children enrolled in public K-12 schools were bused to school at public expense.
  - Santa Rosa School District buses approximately 73% (19,000) of the 26,000+ students

As m