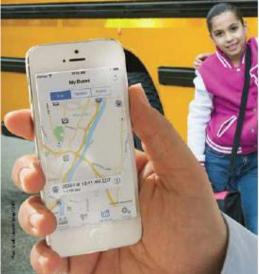

Durham Bus Tracker allows you to view your student's current school bus location and information about the route, In real time, including the scheduled arrival time to your home.

View multiple stops along the route, including the scheduled arrival times for each stop.

Enter all of your buses into the app to be viewed simultaneously.

"Routes" screen