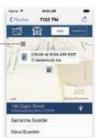

#### SIMPLE. SAFE. SECURE.

 Download the app: m.durhambustracker.com

Scan this GR Code with your smart phone to download the app immediately

- Create secure User Name and Password
- Enter your student's name, ID number, school's city and state
- 4. Log in and track your bus

#### BEGIN BUS TRACKING IMMEDIATELY

Enter all of your students into the app to be viewed simultaneously.

"My Busis" screen

Customize and update settings per student, per bus through this portal.