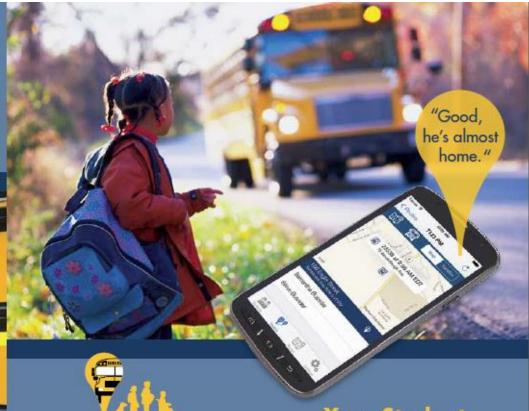

Durham is committed to getting your children to school safely, on time, and ready to learn.

To provide parents and guardians with a greater sense of comfort with your student's transportation, we developed an app that allows monitoring of your student's bus: The Durham Bus Tracker.

Durham Bus Tracker allows you to view your student's current school bus location and information about the route, In real time, including the scheduled arrival time to your home.

#### Benefits Include:

- Free Download
- User-Friendly
- Manage all your students
- · View all routes and scheduled stops
- · View bus location within a route
- Track all your students and buses in one grouped view