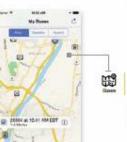

It's ours too.

DURHAM DURHAM

Download today: m.durhambustracker.com

Scan his GR Gode with your smart phone to download the app immediately

Your Student,
Your Bus,
at your fingertips.

A Tradition Of Excellence

Durham Bus Tracker allows you to view your student's current school bus location and information about the route, In real time, including the scheduled arrival time to your home.

View multiple stops along the route, including the scheduled arrival times for each stop.

Enter all of your buses into the app to be viewed simultaneously.

"Routes" screen