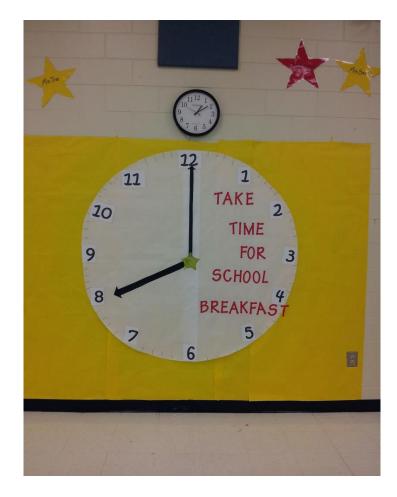

Moving forward together to exceed your expectations

Santa Rosa County Schools in Partnership with Sodexo

Making every day a better play **sodex** 

# Agenda

- National School Breakfast Week
- Student Well-Being
- Food Safety





# **National School Breakfast Week**

#### March 3-7, 2014



Local fire fighters visiting Woodlawn Beach Middle school



#### Moving forward together at Santa Rosa County Schools



3

## **National School Breakfast Week**

March 3-7, 2014



#### Food Service staff at East Milton Elementary and Woodlawn Beach Middle







### Future Chef Culinary Competition March 27, 2014 Benny Russell Elementary



Special Thanks to... Suzie Godwin and staff at Benny Russell Elementary. Judges; Pam Smith, Joey Harrell, Jud Crane, School Board Member Diane Scott & last years Future Chef winner Isiah King. Very Special Thanks to "Chairman" David Johnson.



### Future Chef Culinary Competition March 27, 2014 Benny Russell Elementary







### Future Chef Culinary Competition March 27, 2014 Benny Russell Elementary



Future chef participants creating their culinary delights.



### Moving forward together at Santa Rosa County Schools



7

### Future Chef Culinary Competition March 27, 2014 Benny Russell Elementary





#### Future Chef Culinary Competition 2014 Winner Tyler White S. S. Dixon Intermediate





The "Hol