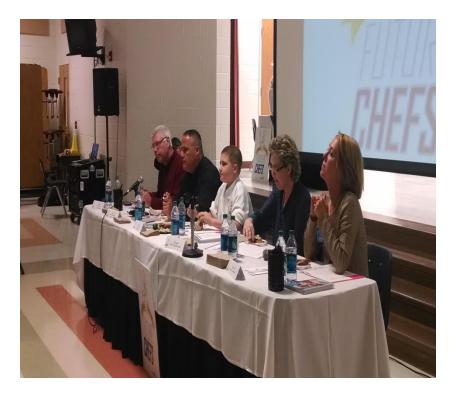

### Future Chef Culinary Competition March 27, 2014 Benny Russell Elementary

Special Thanks to... Suzie Godwin and staff at Benny Russell Elementary. Judges; Pam Smith, Joey Harrell, Jud Crane, School Board Member Diane Scott & last years Future Chef winner Isiah King. Very Special Thanks to "Chairman" David Johnson.