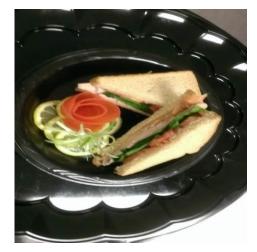

#### Future Chef Culinary Competition 2014 Winner Tyler White S. S. Dixon Intermediate

The "Holy Guacamole" Sandwich

Third party audits conducted by National Sanitation Foundation (NSF)

- Gulf Breeze Elementary
- Jay
- Central
- Avalon Middle
- King Middle
- Woodlawn Beach Middle