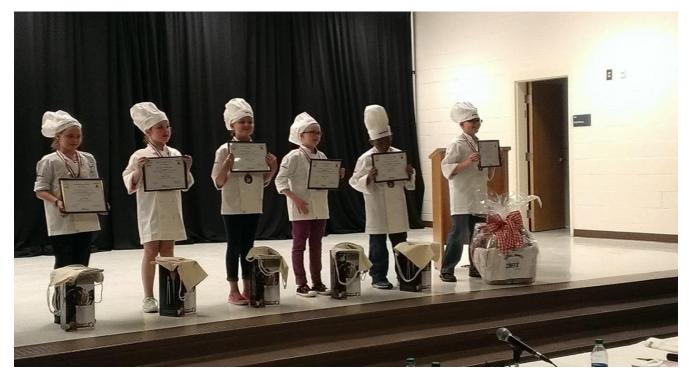

#### Future Chef Culinary Competition 2014 Winner Tyler White S. S. Dixon Intermediate

The "Holy Guacamole" Sandwich

Third party audits conducted by National Sanitation Foundation (NSF)

- Gulf Breeze Elementary
- Jay
- Central
- Avalon Middle
- King Middle
- Woodlawn Beach Middle