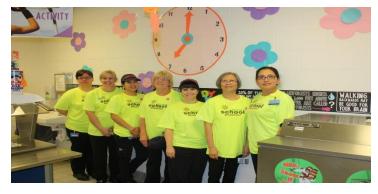

Moving forward together to exceed your expectations

Santa Rosa County Schools in Partnership with Sodexo

Making every day a better play **sodex** 

# Agenda

- National School Breakfast Week
- Student Well-Being
- Food Safety





# **National School Breakfast Week**

#### March 3-7, 2014



Local fire fighters visiting Woodlawn Beach Middle school



#### Moving forward together at Santa Rosa County Schools



3

## **National School Breakfast Week**

March 3-7, 2014



#### Food Service staff at East Milton Elementary and Woodlawn Beach Middle







### Future Chef Culinary Competition March 27, 2014 Benny Russell Elementary



Special Thanks to... Suzie Godwin and staff at Benny Russell Elementary. Judges; Pam Smith, Joey Harrell, Jud Crane, School Board Member Diane Scott & last years Future Chef winner Isiah King. Very Special Thanks to "Chairman" David Johnson.



### Future Chef Culinary Competition March 27, 2014 Benny Russell Elementary







### Future Chef Culinary Competition March 27, 2014 Benny Russell Elementary



Future chef participants creating their culinary delights.



### Moving forward together at Santa Rosa County Schools



7

### Future Chef Culinary Competition March 27, 2014 Benny Russell Elementary





#### Future Chef Culinary Competition 2014 Winner Tyler White S. S. Dixon Intermediate





The "H