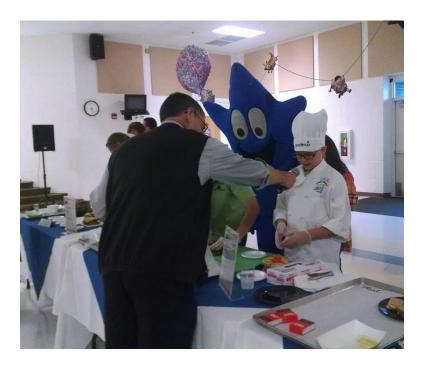

### Future Chef Culinary Competition March 27, 2014 Benny Russell Elementary

Special Thanks to... Suzie Godwin and staff at Benny Russell Elementary. Judges; Pam Smith, Joey Harrell, Jud Crane, School Board Member Diane Scott & last years Future Chef winner Isiah King. Very Special Thanks to "Chairman" David Johnson.