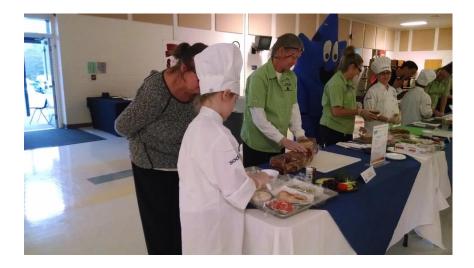

### Future Chef Culinary Competition March 27, 2014 Benny Russell Elementary

Future chef participants creating their culinary delights.