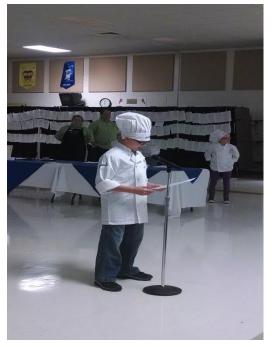

h Middle







### Future Chef Culinary Competition March 27, 2014 Benny Russell Elementary



Special Thanks to... Suzie Godwin and staff at Benny Russell Elementary. Judges; Pam Smith, Joey Harrell, Jud Crane, School Board Member Diane Scott & last years Future Chef winner Isiah King. Very Special Thanks to "Chairman" David Johnson.



### Future Chef Culinary Competition March 27, 2014 Benny Russell Elementary







### Future Chef Culinary Competition March 27, 2014 Benny Russell Elementary



Future chef participants creating their culinary delights.



### Moving forward together at Santa Rosa County Schools



7

### Future Chef Culinary Competition March 27, 2014 Benny Russell Elementary





#### Future Chef Culinary Competition 2014 Winner Tyler White S. S. Dixon Intermediate





The "Holy Guacamole" Sandwich







Third party audits conducted by National Sanitation Foundation (NSF)

- Gulf Breeze Elementary
- Jay
- Central
- Avalon Middle
- King Middle
- Woodlawn Beach Middle



#### • Food Service Received 9 Superior Scores, Two Green Scores



# **Questions?**

Moving forward together with a strategic vision