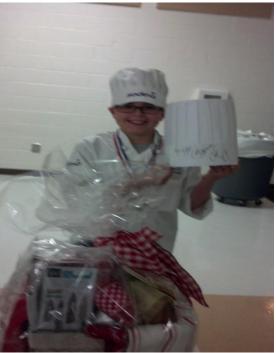

### Future Chef Culinary Competition March 27, 2014 Benny Russell Elementary

Future chef participants creating their culinary delights.