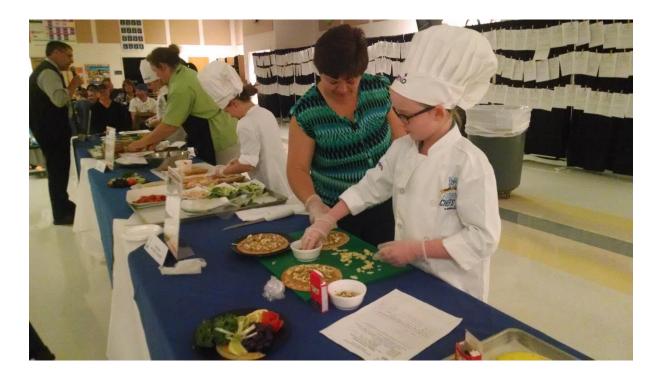

### Future Chef Culinary Competition March 27, 2014 Benny Russell Elementary

Future chef participants creating their culinary delights.