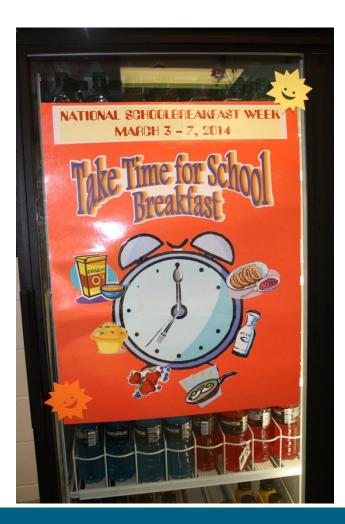

# **National School Breakfast Week**

## **National School Breakfast Week**

March 3-7, 2014