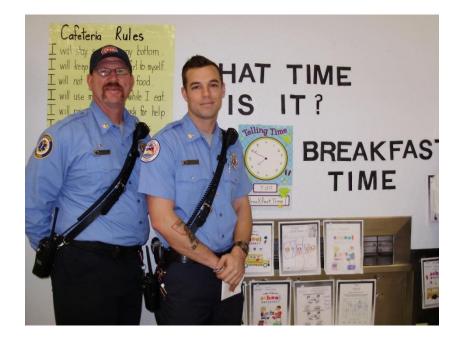

Moving forward together to exceed your expectations

Santa Rosa County Schools in Partnership with Sodexo

Making every day a better play **sodex** 

# Agenda

- National School Breakfast Week
- Student Well-Being
- Food Safety





# **National School Breakfast Week**

#### March 3-7, 2014



Local fire fighters visiting Woodlawn Beach Middle school



#### Moving forward together at Santa Rosa County Schools



3

## **National School Breakfast Week**

March 3-7, 2014



#### Food Service staff at East Milton Elementary and Woodlawn Beach Middle







### Future Chef Culinary Competition March 27, 2014 Benny Russell Elementary



Special Thanks to... Suzie Godwin and staff at Benny Russell Elementary. Judges; Pam Smith, Joey Harrell, Jud Crane, School Board Member Diane Scott & last years Future Chef winner Isiah King. Very Special Thanks to "Chairman" David Johnson.



### Future Chef Culinary Competition March 27, 2014 Benny Russell Elementary







### Future Chef Culinary Competition March 27, 2014 Benny Russell Elementary



Future chef participants creating their cul