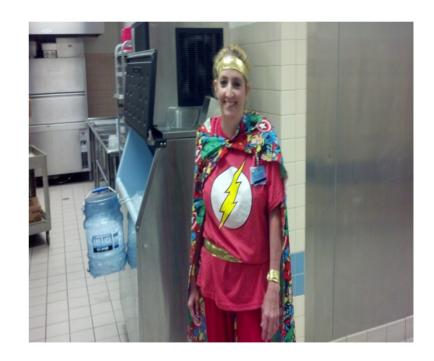

Moving forward together to exceed your expectations

Santa Rosa County Schools in Partnership with Sodexo



## **Agenda**

- School Nutrition
  Employee Week
  (SNEW)
- Recognition
- Student Well-Being



# Appreciation/Recognition

#### School Nutrition Employee Week May 6- May 10, 2013



# Appreciation/Recognition

#### School Nutrition Employee Week May 6- May 10, 2013





### Community



Sodexo partnered with MHS and PHS students as Marketing Coordinators to provide hands on experience with cafeteria managers



## Student Well Being

Future Chef Culinary Competition March 26, 2013 Benny Russell Elementary



**Special Thanks to...** Pam Smith and staff at Benny Russell Elementary. Judges; Sherry Diamond, Joey Harrell, School Board Member Jennifer Granse, local restaurant owner/Chef Jason Vance, and Nurse **Supervisor Debbie Price. Very** Special Thanks to "Chairman" David Johnson.

# Student Well Being

Future Chef Culinary Competition March 26, 2013 Benny Russell Elementary

http://www.youtube.com/watch?v=WFv8QuZIFiw&feature=y outube\_gdata\_player



Moving forward together with a strategic vision