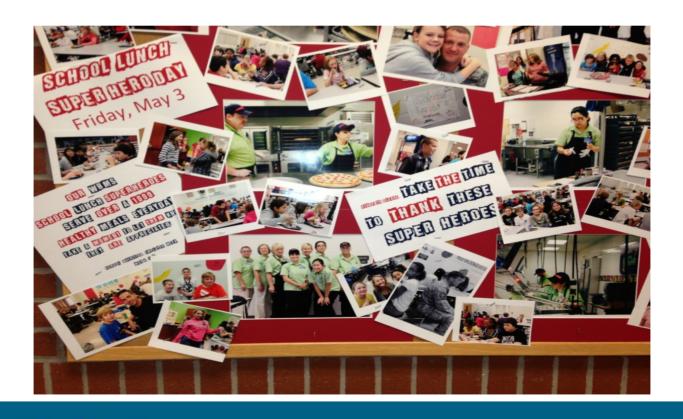

Moving forward together to exceed your expectations

Santa Rosa County Schools in Partnership with Sodexo



## **Agenda**

- School Nutrition
  Employee Week
  (SNEW)
- Recognition
- Student Well-Being



# Appreciation/Recognition

#### School Nutrition Employee Week May 6- May 10, 2013



# Appreciation/Recognition

#### School Nutrition Employee Week May 6- May 10, 2013





### Community



Sodexo partnered with MHS and PHS students as Marketing Coordinators to provide hands on experience with cafeteria managers



## Student Well Being

Future Chef Culinary Competition March 26, 2013 Benny Russell Elementary



**Special Thanks to...** Pam Smith and staff at Benny Russell Elementary. Judges; Sherry Diamond, Joey Harrell, School Board Member Jennifer Granse, local restaurant owner/Chef Jason Vance, and Nurse **Supervisor Debbie Price. Very** Special Thanks to "Chairman" David Johnson.

# Student Well Being

Future Chef Culinary Competition March 26, 2013 Benny Russell Elementary

http://www.youtube.com/watch?v=WFv8QuZIFiw&feature=y outube\_gdata\_player



Moving forwar