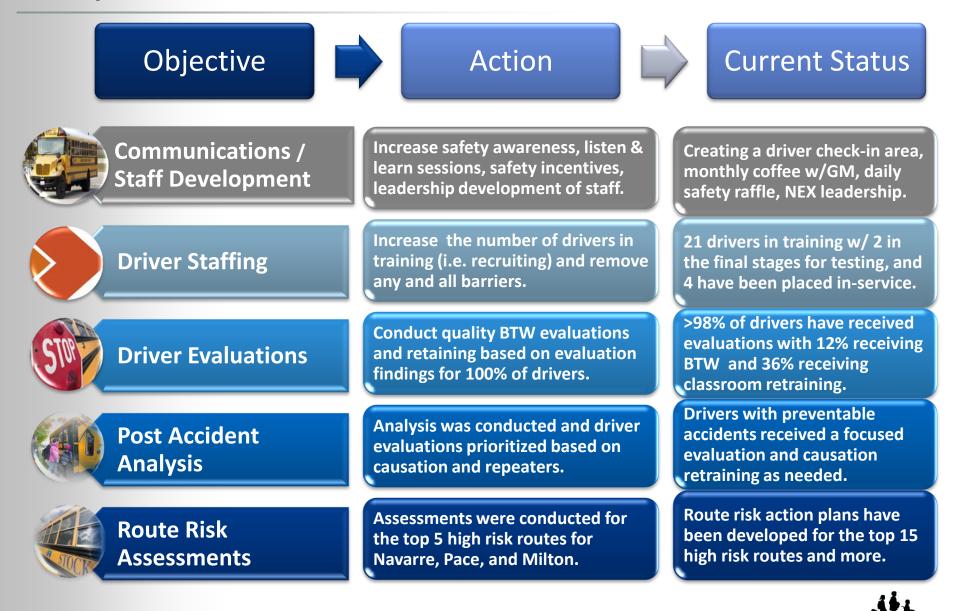

#### **Safety Initiative Overview:**

## -PARTNERSHIP WITH SANTA ROSA COUNTY SCHOOL DISTRICT

o Pedestrian/Vehicle Segregation

- Striping

» Milton

- Re-grading Parking Lot
  - » Navarre
  - » Pace
- Security Cameras Installation in Milton and Navarre Maintenance Shop