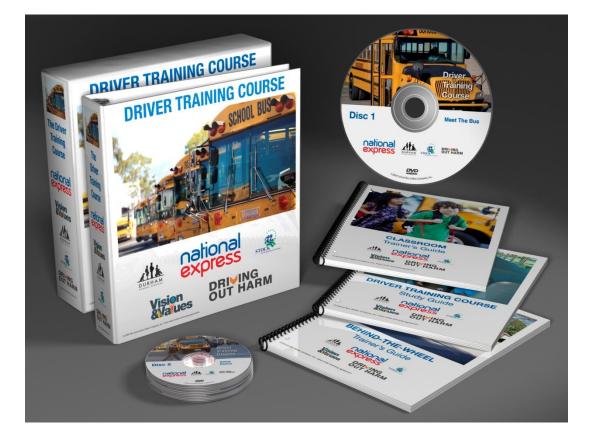

## STAR – Driver Training Course

#### **CONTENTS:**

- 1. Meet the Bus
- 2. Pre & Post Trips
- 3. Mirror Adjustments & Reference Points
- 4. Check Your Mirrors
- 5. Safety Basics
- 6. LLLC Defensive Driving
- 7. Intersections
- 8. Safe Backing
- 9. Railroad Crossings
- 10. Danger Zones
- 11. Student Management
- 12. Safe Bus Stops
- 13. Preparing Students to Learn
- 14. Emergency Evacuations
- 15. Post-Accident Procedures